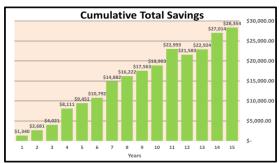

## Payback through Energy Savings

| 46.67% PercentS                                  |  |          |                                                         |    |      |
|--------------------------------------------------|--|----------|---------------------------------------------------------|----|------|
| Total investment to upgrade with rebate included |  | 1,000.00 | Payback in<br>years                                     | 2  | .8   |
| Price (per each new light)                       |  | 15.00    | Utility rebate (per<br>each new light if<br>applicable) | \$ | 5.00 |

Yearly Savings:

avings

\$

359.10