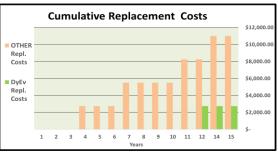

## Payback through Energy Savings

| 46.67% PercentS                                  |  |          |                                                         |    |      |
|--------------------------------------------------|--|----------|---------------------------------------------------------|----|------|
| Total investment to upgrade with rebate included |  | 1,000.00 | Payback in<br>years                                     | 2  | .8   |
| Price (per each new light)                       |  | 15.00    | Utility rebate (per<br>each new light if<br>applicable) | \$ | 5.00 |