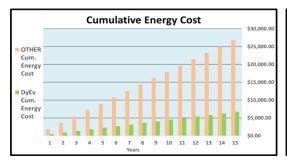

## Payback through Energy Savings

| 46.67% PercentS                                  |  |          |                                                         |    |      |
|--------------------------------------------------|--|----------|---------------------------------------------------------|----|------|
| Total investment to upgrade with rebate included |  | 1,000.00 | Payback in<br>years                                     | 2  | .8   |
| Price (per each new light)                       |  | 15.00    | Utility rebate (per<br>each new light if<br>applicable) | \$ | 5.00 |

Yearly Savings:

avings

\$

359.10