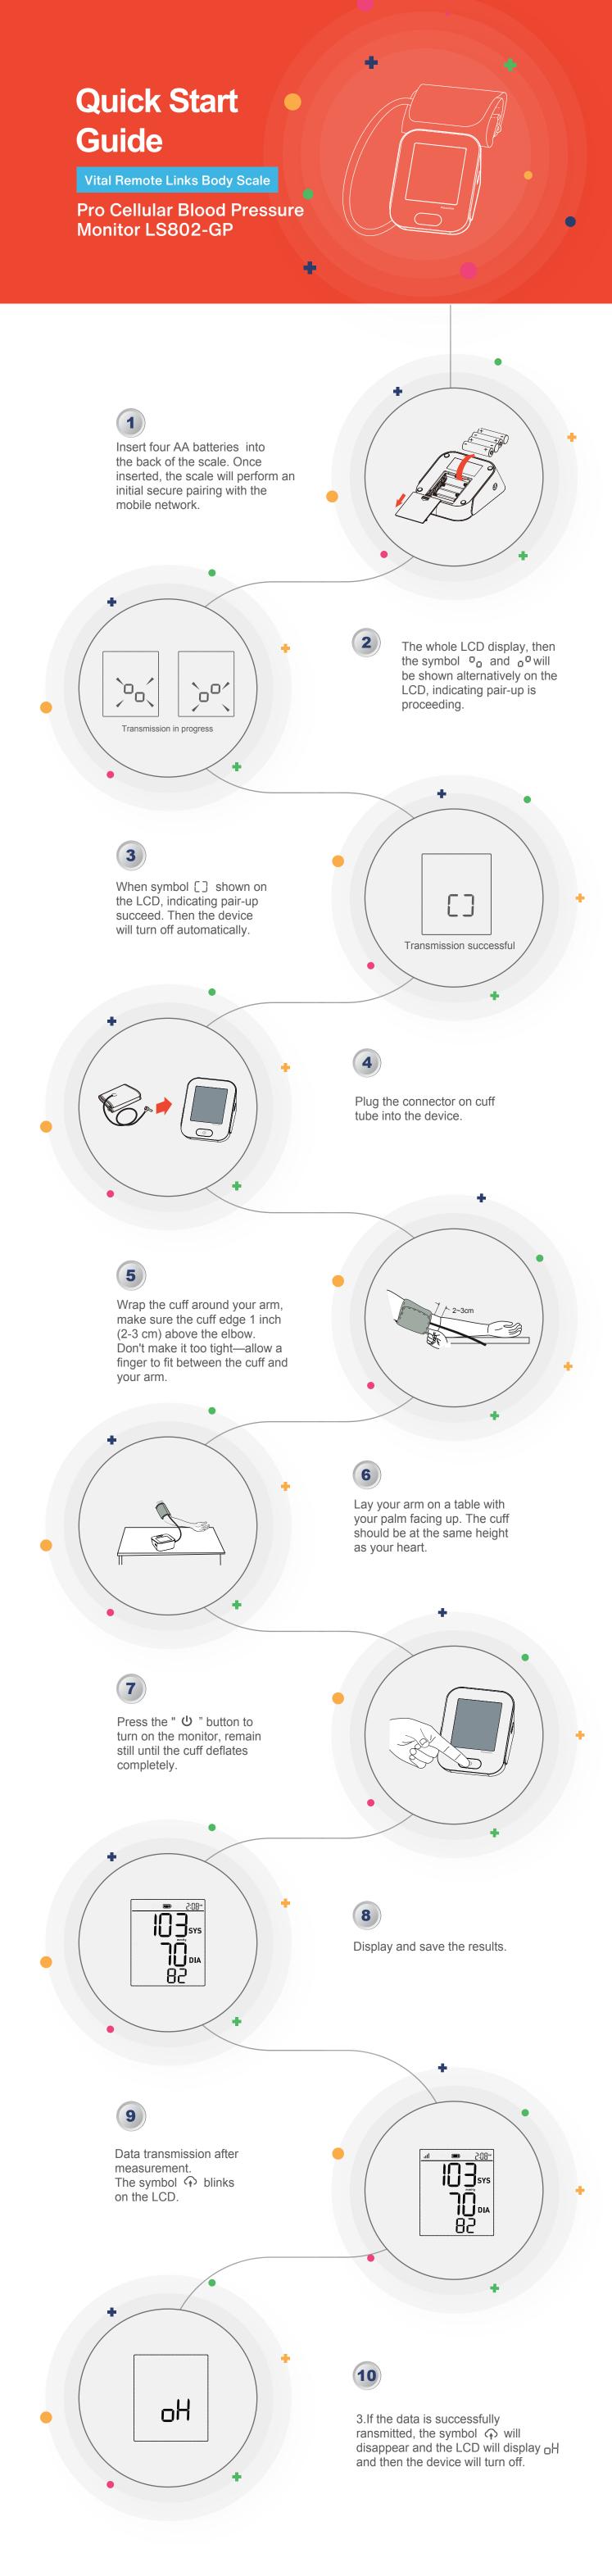

## If any abnormality arises during use, please check the following points:

| PROBLEM            | SYMPTOM                   | CHECK THIS                                                                                                      | REMEDY                                                                                                                        |
|--------------------|---------------------------|-----------------------------------------------------------------------------------------------------------------|-------------------------------------------------------------------------------------------------------------------------------|
| No power           | Display can not light up. | Batteries are exhausted.