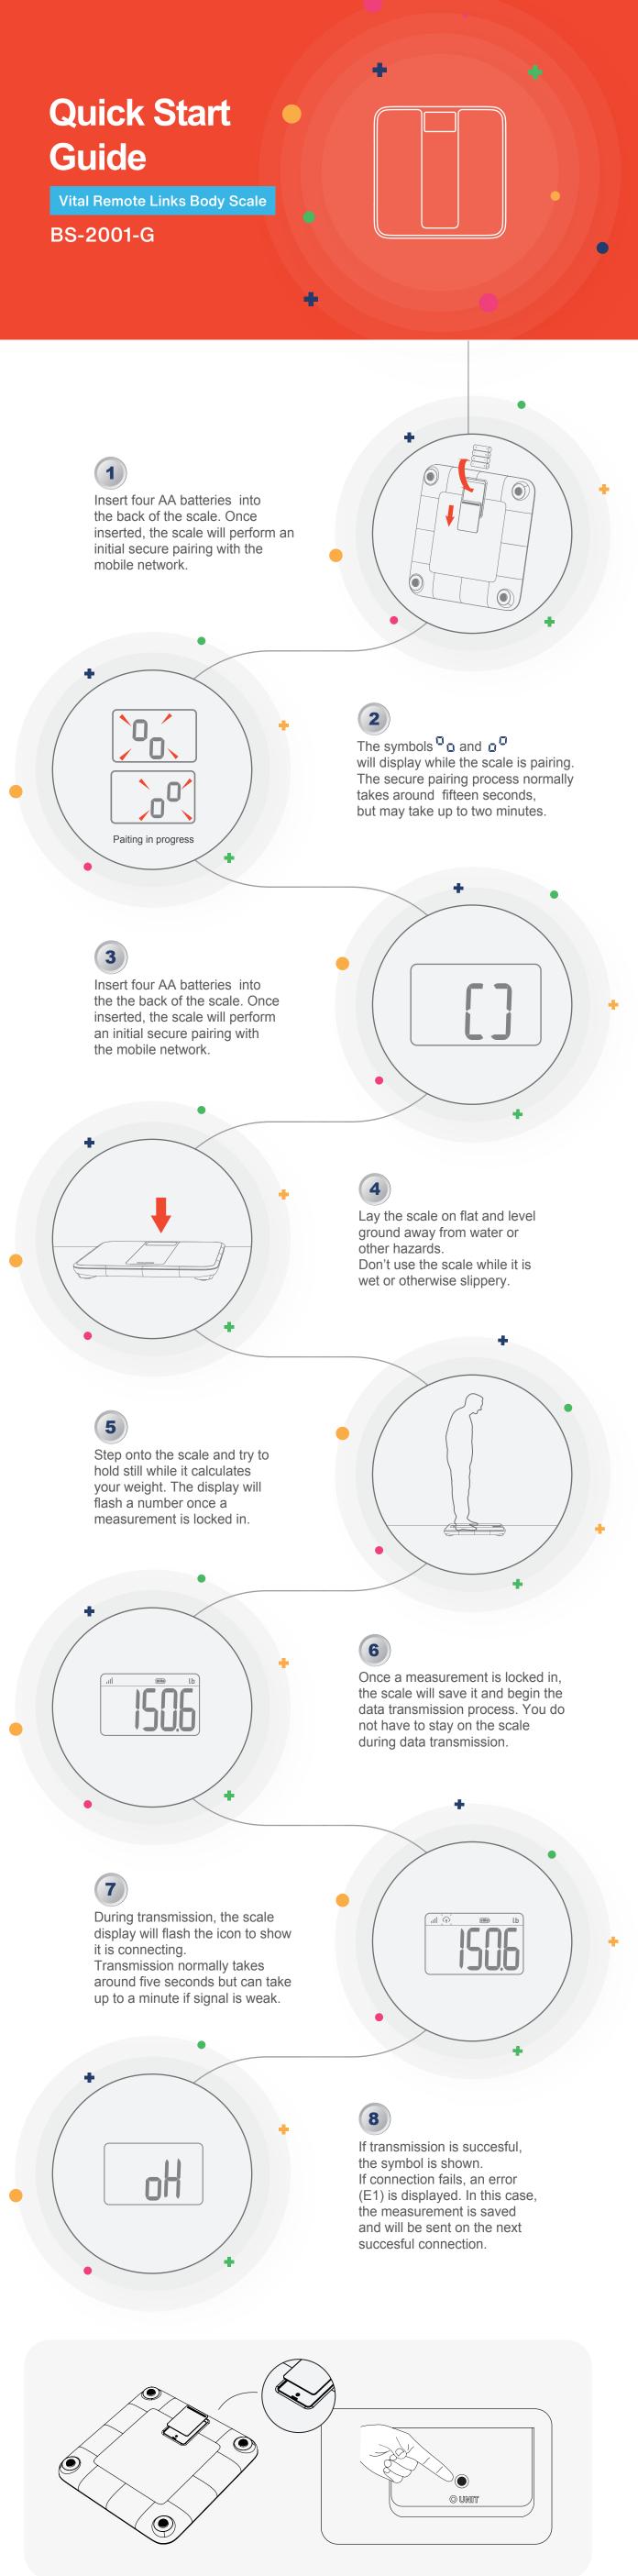

## **Error Prompt**

| Error       | Description                                                    | Solution                                                                                               |
|-------------|----------------------------------------------------------------|--------------------------------------------------------------------------------------------------------|
| .11         | Overload error.<br>The device will power off.                  | Check with your telecom operator for SIM card status.                                                  |
|             | Low battery error.<br>The device will power off.               | Replace all four batteries in the same time. Please purchase the authorized batteries for replacement. |
|             | Failure to pair-u