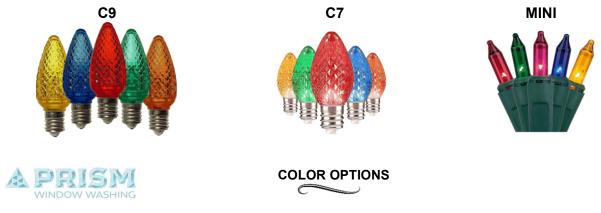

## Available light styles

C9 bulbs are large traditional bulbs excellent for roof and gutter lines, which is why we only offer this size for said areas. The "C" stand for coned shape, and they are around 2.25 inches tall.

C7 bulbs, are similar in all aspects to C9 bulbs, other than overall size. They are slightly thinner in diameter, and are 2 inches tall. They are frequently used to decorate trees, wreaths, and other smaller areas indoors and outdoors.

Mini Due to their size and flexibility Mini lights are a versatile decoration option. They can be lights: used to decorate bushes, trees, pillars and much more!

All bulbs used by Prism Window Washing are LED, due to their energy efficiency, and lifespan.

We accept all requests for color schemes for decorating as long as our supplier has them available and in stock. Some of the most popular are the following. All white (warm, or cold), Multicolor (ROYGB), Blue and white(cold), Red and Green, Red and White.