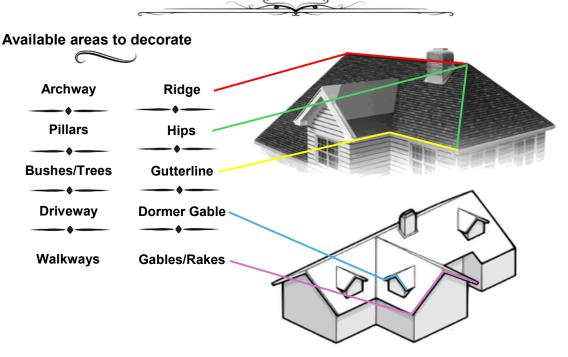

## Available light styles

C9 bulbs are large traditional bulbs excellent for roof and gutter lines, which is why we only offer this size for said areas. The "C" stand for coned shape, and they are around 2.25 inches tall.

C7 bulbs, are similar in all aspects to C9 bulbs, other than overall size. They are slightly thinner in diameter, and are 2 inches tall. They are frequently used to decorate trees, wreaths, and other smaller areas indoors and outdoors.

Mini Due to their size and flexibility Mini lights are a versatile decoration option. They can be lights: used to decorate bushes, trees, pillars and much more!

All bulbs used by Prism Window Washing are LED, due to their energy efficiency, and lifespan.

We accept all requests for color schemes for decorating as long as our supplier has them available and in stock. Some of the most popular are the following. All white (warm, or cold), Multicolor (ROYGB), Blue and white(cold), Red and Green, Red and White.