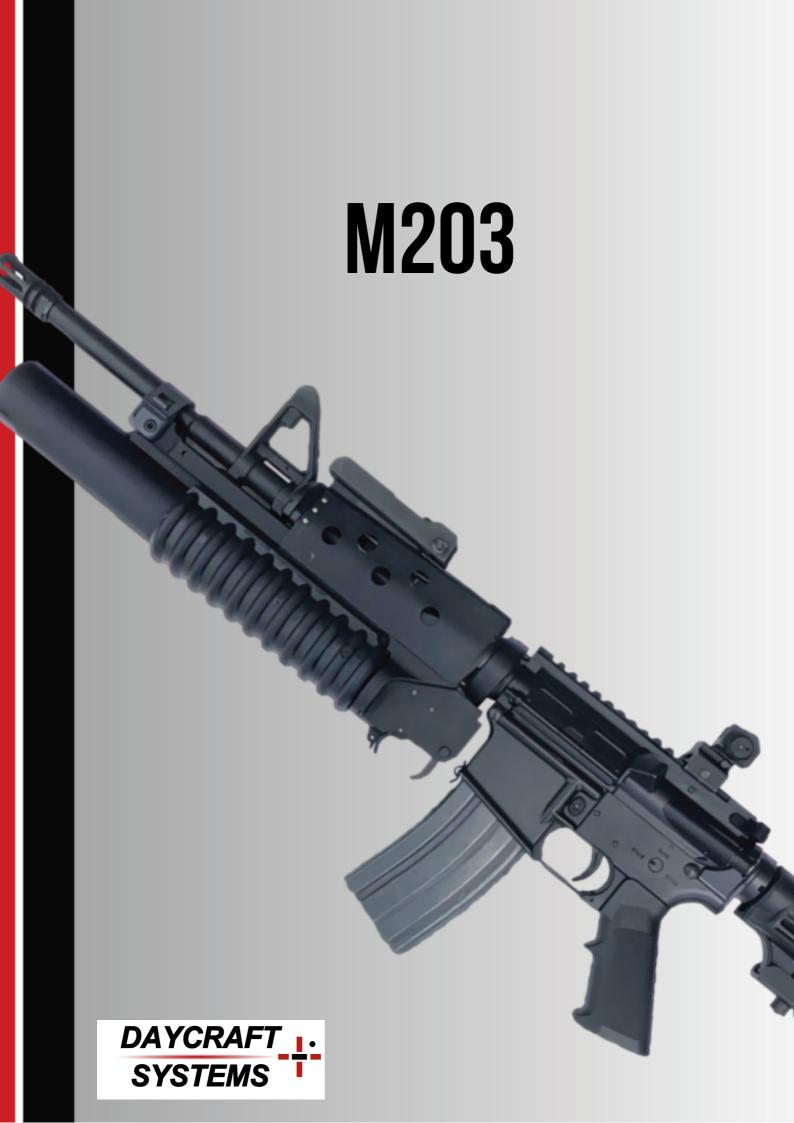

The Daycraft M203 system, is a breech-loaded 40mm grenade launcher. It is designed to attach to a rifle, and is fully compatible with M16 and M4A1/2/3 variant. It utilizes the high-low propulsion system to keep recoil forces low.

The M203's lethality and broad versatility make it the prime choice of the U.S. and Foreign Armed Forces as an essential weapon in both offensive and defensive operations.

• Maximum Range of 450 meters

The M203 System includes a Leaf sight and Quadrant Sight.

## M203

| Length             | 15 in (380 mm)         |
|--------------------|------------------------|
| Weight             | 3 lbs (1.36 KG)        |
| Ammunition         | Lethal - 40 mm x 46 mm |
| Ammunition Feed    | Manual                 |
| Firing Modes       | Single Shot,           |
| Firing Rates       | 76 spm                 |
| Power Requirements | Manual Operation       |