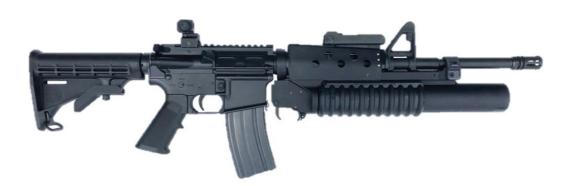

The Daycraft M203 system, is a breech-loaded 40mm grenade launcher. It is designed to attach to a rifle, and is fully compatible with M16 and M4A1/2/3 variant. It utilizes the high-low propulsion system to keep recoil forces low.

The M203's lethality and broad versatility make it the prime choice of the U.S. and Foreign Armed Forces as an essential weapon in both offensive and defensive operations.

• Maximum Range of 450 meters

The M203 System includes a Leaf sight and Quadrant Sight.

## M203

| Length             | 15 in (380 mm)         |
|--------------------|------------------------|
| Weight             | 3 lbs (1.36 KG)        |
| Ammunition         | Lethal - 40 mm x 46 mm |
| Ammunition Feed    | Manual                 |
| Firing Modes       | Single Shot,           |
| Firing Rates       | 76 spm                 |
| Power Requirements | Manual Operation       |