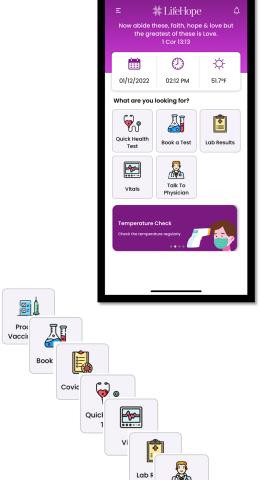

Take a quick symptom test

Book an overnight test

View or share lab results

Track vitals & patterns

Talk to a Physician Now

Add dynamic applets in real-time

without downloading the software again

**Proof of Vaccination** 