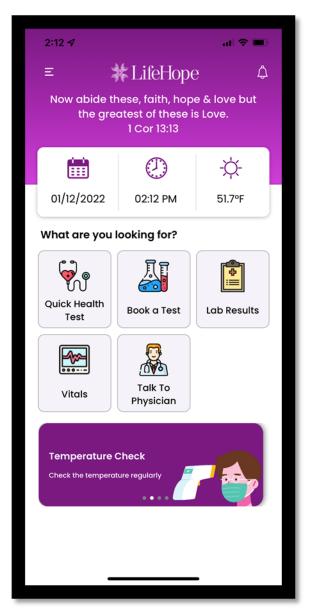

Take a quick symptom test

Book an overnight test

View or share lab results

Track vitals & patterns

Talk to a Physician Now

Add dynamic applets in real-time

without downloading the software again

**Proof of Vaccination** 