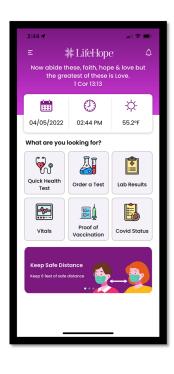

Empower staff with HIPAA compliant private communication

Enable HIPAA compliant medical record sharing

Provide instant mobile message notification when results are in

Provide proof of Vaccination or Covid Safe Test in-app

Take a quick symptom test

Book an overnight test

View or share lab results

Track vitals & patterns

Talk to a Physician Now

Add dynamic applets in real-time

without downloading the software again

**Proof of Vaccination** 

**Covid Safe Status** 

Add your own custom applet

Add 3<sup>rd</sup> party applets

All Applets remain within our HIPAA Compliant Framework

Talk To

Private Label | Cobranding

Add your logo and color scheme

**Distribute Your Version** 