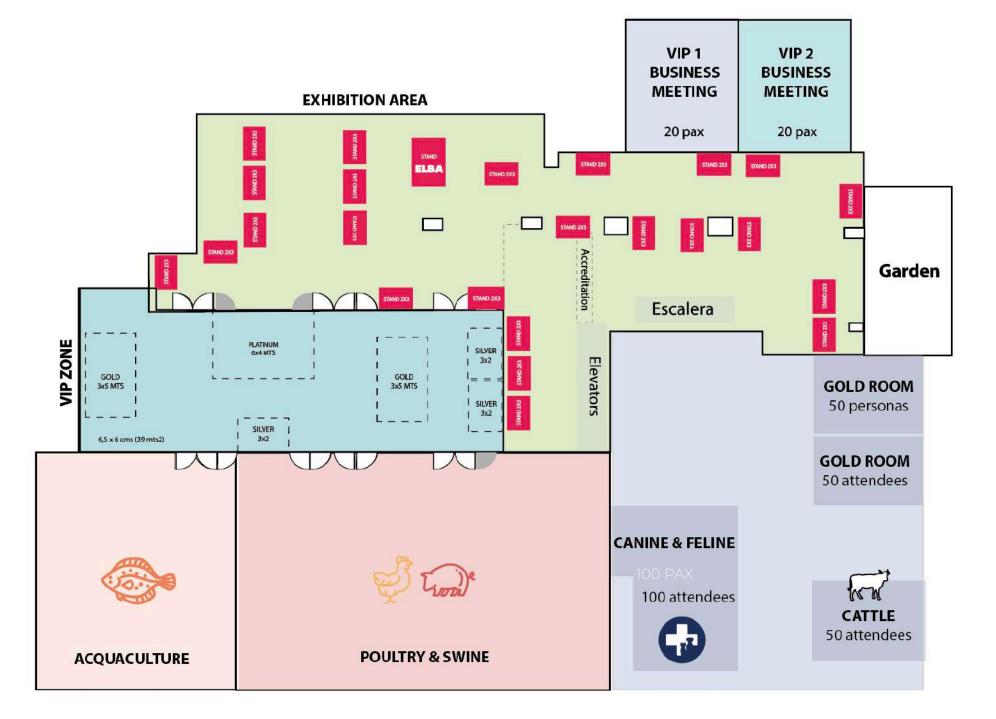

From lecture halls to networking spaces, familiarize yourself with the layout of the W Hotel to make the most of every corner during the event.

EXHIBITION AREA

18 booths

ANIMAL PRODUCTION

Plennary hall, acqua, sine and poultry.

CATTLE COMPANION ANIMALS

Beef & Dairy / Canine, & feline

**VIP ZONE** 

Lounges: PLATINUM and GOLD

## PRIVATE BUSINESS MEETINGS

Boardroom tables with catering for Platinum and Gold sponsors.

## DEDICATED COFFEE BREAK

Enjoy the coffee break areas to plan 1-hour private meetings in a room for 20 people with TV and audio.

# GENERAL DISTRIBUTION