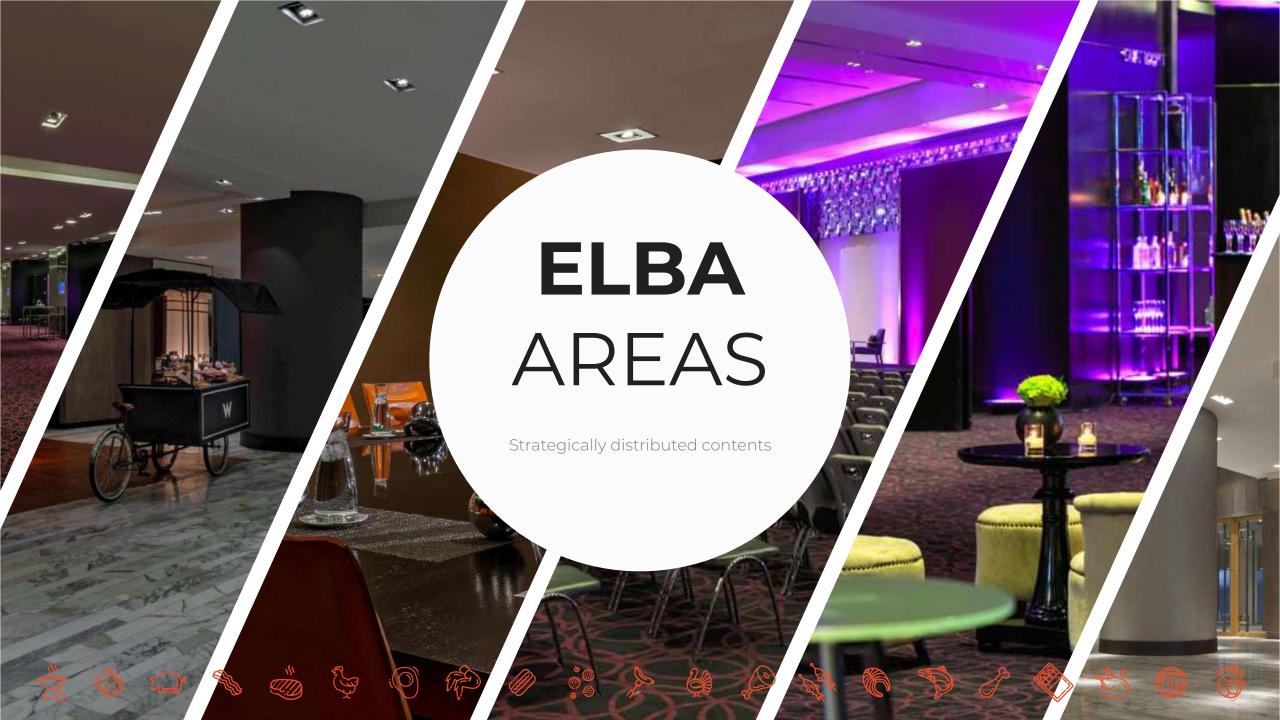

# MULTIPLE SPACES

Contents strategically distributed across different areas of the convention center.

From lecture halls to networking spaces, familiarize yourself with the layout of the W Hotel to make the most of every corner during the event.

EXHIBITION AREA

18 booths

ANIMAL PRODUCTION

Plennary hall, acqua, sine and poultry.