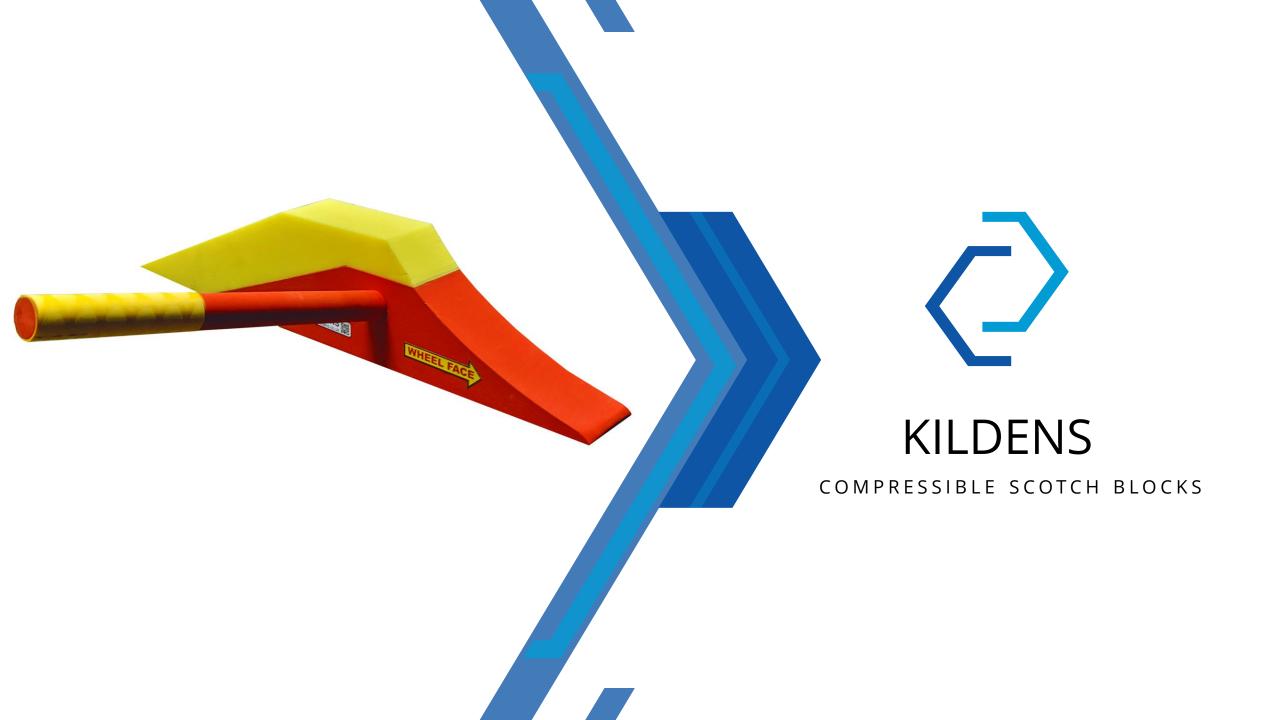

# DO YOU WANT TO REDUCE DERAILMENTS?

As the inventor of the industry leading Compressible Scotch Block, Kildens had with one thing in mind, to reduce the risk of derailments in the rail industry

Extensive research and design in partnership with leading rail operators has developed a high quality Compressible Scotch Block that is fast becoming the industry standard

The two piece design foam & wood ensures constant adhesion with block and wheelset. This limits wheelset height travel and reduces chances of derailment

With over 50 years of experience in the rail industry, Kildens was formed with one thing in mind, to reduce the risk of derailments in the rail industry. Using extensive industry knowledge and expertise to provide our clients with the best possible solutions. Our team of experts is always up-to-date with the latest industry trends and technologies.

SCOTCH BLOCK

Suitable for use on 720-840mm rolling stock wheelsets however can be re profiled for other sizes

Featuring a unique 2 part foam and wood design. As with all our Scotch Blocks, the Compressible Standard Scotch is made from steamed beech