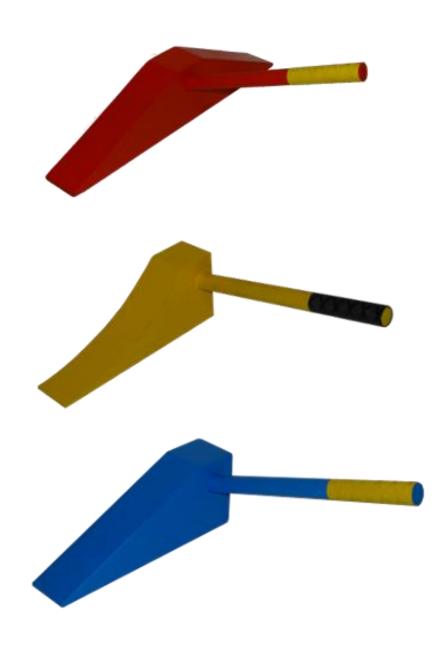

#### STANDARD WOODEN

Available in in FULL, HALF and HALF CURVED version in colours to suit

Where compressible are not required we provide our Standard Wooden scotches. Made from the same high quality materials