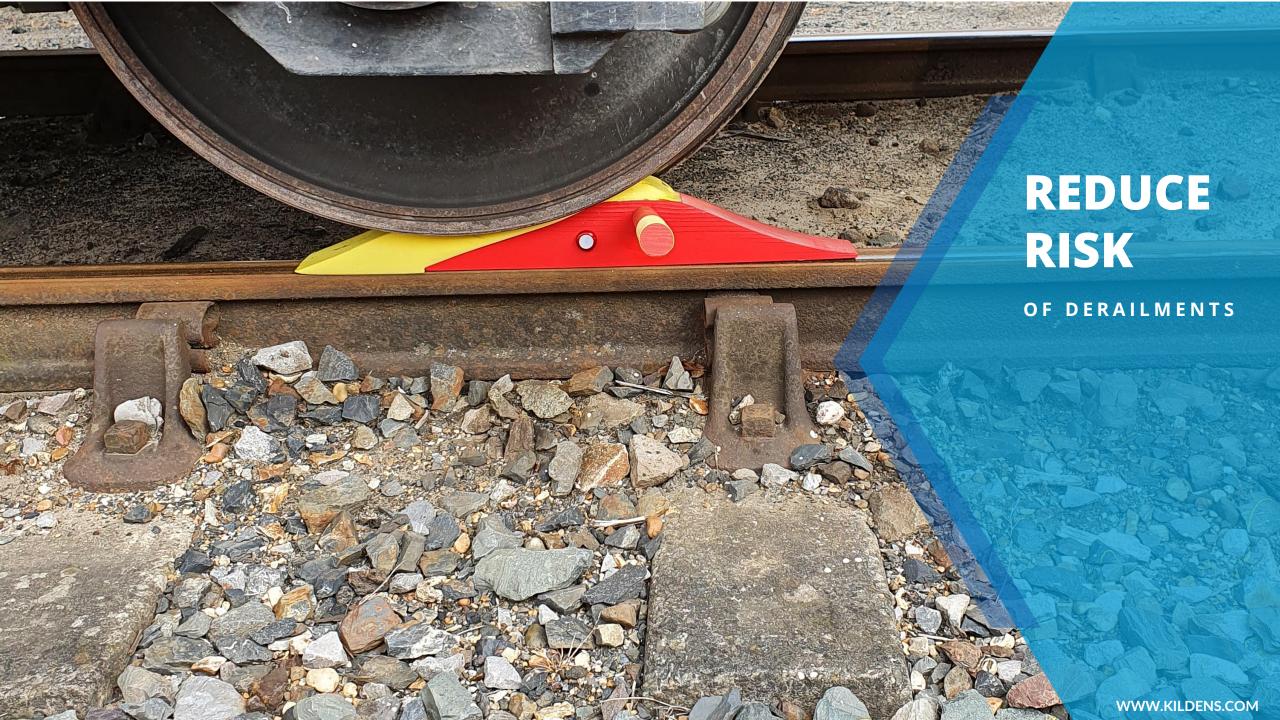

# DO YOU WANT TO REDUCE DERAILMENTS?

As the inventor of the industry leading Compressible Scotch Block, Kildens had with one thing in mind, to reduce the risk of derailments in the rail industry

Extensive research and design in partnership with leading rail operators has developed a high quality Compressible Scotch Block that is fast becoming the industry standard

The two piece design foam & wood ensures constant adhesion with block and wheelset. This limits wheelset height travel and reduces chances of derailment

With over 50 years of experience in the rail industry, Kildens was formed with one thing in mind, to reduce the risk of derailments in the rail industry. Using extensive industry knowledge and expertise to provide our clients with the best possible solutions. Our team of experts is always up-to-date with the latest industry trends and technologies.