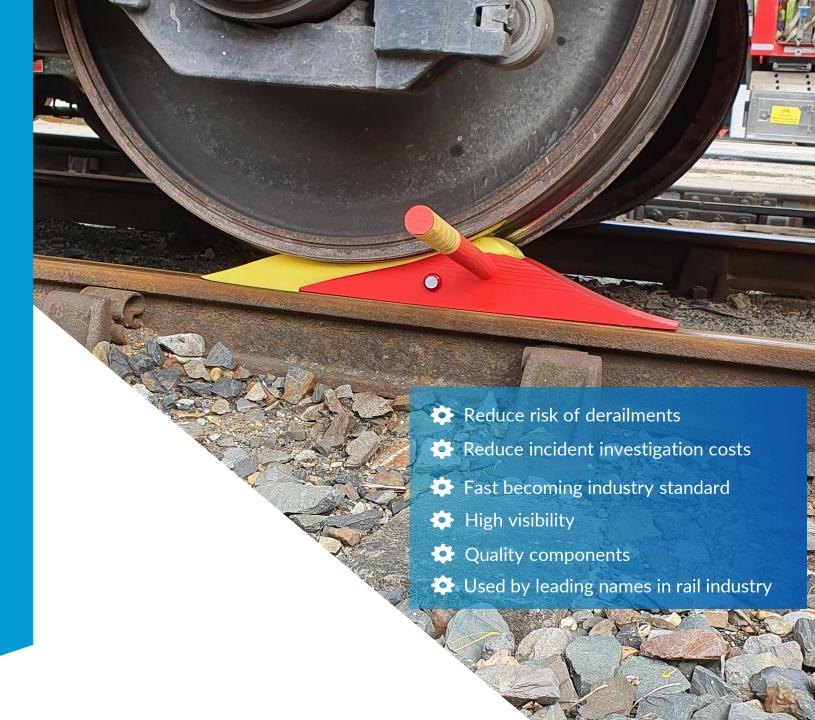

# DO YOU WANT TO REDUCE DERAILMENTS?

As the inventor of the industry leading Compressible Scotch Block, Kildens had with one thing in mind, to reduce the risk of derailments in the rail industry

Extensive research and design in partnership with leading rail operators has developed a high quality Compressible Scotch Block that is fast becoming the industry standard

The two piece design foam & wood ensures constant adhesion with block and wheelset. This limits wheelset height travel and reduces chances of derailment

With over 50 years of experience in the rail industry, Kildens was formed with one thing in mind, to reduce the risk of derailments in the rail industry. Using extensive industry knowledge and expertise to provide our clients with the best possible solutions. Our team of experts is always up-to-date with the latest industry trends and technologies.