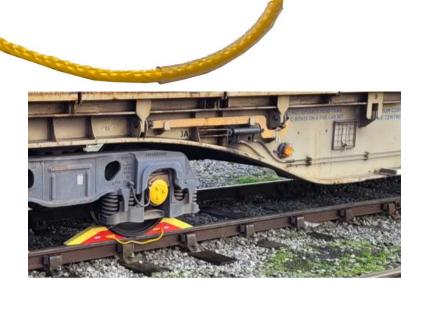

The two piece design foam & wood ensures constant adhesion with block and wheelset. This limits wheelset height travel and reduces chances of derailment

With over 50 years of experience in the rail industry, Kildens was formed with one thing in mind, to reduce the risk of derailments in the rail industry. Using extensive industry knowledge and expertise to provide our clients with the best possible solutions. Our team of experts is always up-to-date with the latest industry trends and technologies.