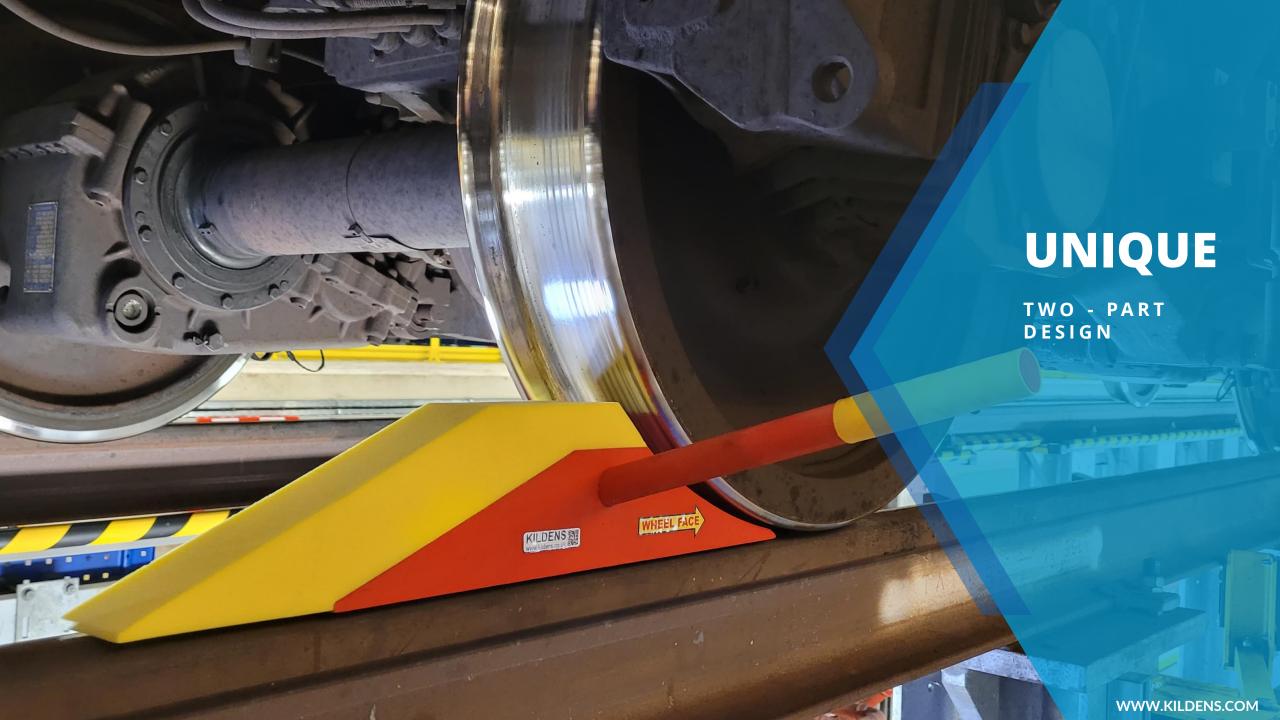

SCOTCH BLOCK

Suitable for use on 720-840mm rolling stock wheelsets however can be re profiled for other sizes

Featuring a unique 2 part foam and wood design. As with all our Scotch Blocks, the Compressible Standard Scotch is made from steamed beech

Featuring a unique 2 part foam and wood design. As with all our Scotch Blocks, the Compressible Standard Scotch is made from steamed beech

SCOTCH BLOCK

Suitable for use on 720-840mm freight wheelsets

The reduced length bull nose ensures the block meets the heavy duty requirements of the freight industry