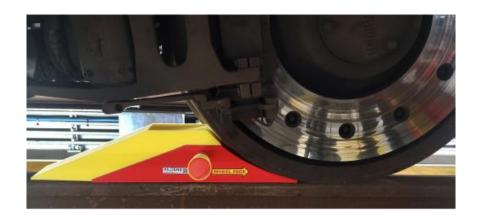

SCOTCH BLOCK

Suitable for use on 720-840mm rolling stock wheelsets however can be re profiled for other sizes

Featuring a unique 2 part foam and wood design. As with all our Scotch Blocks, the Compressible Standard Scotch is made from steamed beech