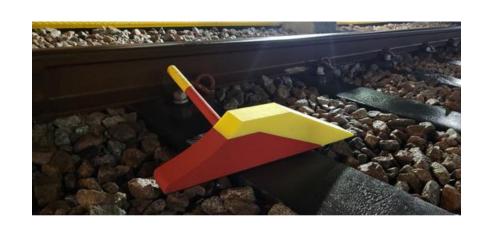

# DO YOU WANT TO REDUCE DERAILMENTS?

As the inventor of the industry leading Compressible Scotch Block, Kildens had with one thing in mind, to reduce the risk of derailments in the rail industry

Extensive research and design in partnership with leading rail operators has developed a high quality Compressible Scotch Block that is fast becoming the industry standard

The two piece design foam & wood ensures constant adhesion with block and wheelset. This limits wheelset height travel and reduces chances of derailment

With over 50 years of experience in the rail industry, Kildens was formed with one thing in mind, to reduce the risk of derailments in the rail industry. Using extensive industry knowledge and expertise to provide our clients with the best possible solutions. Our team of experts is always up-to-date with the latest industry trends and technologies.

SCOTCH BLOCK

Suitable for use on 720-840mm rolling stock wheelsets however can be re profiled for other sizes

Featuring a unique 2 part foam and wood design. As with all our Scotch Blocks, the Compressible Standard Scotch is made from steamed beech