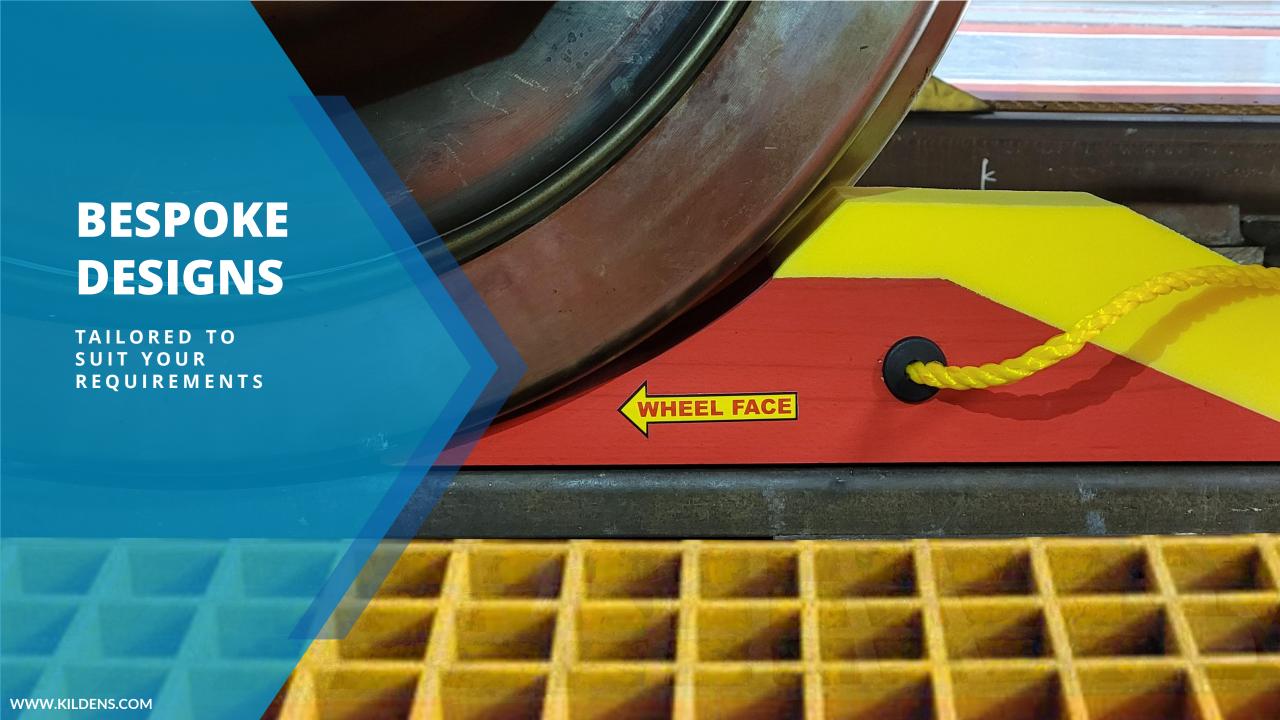

SCOTCH BLOCK

Suitable for use on 720-840mm rolling stock wheelsets however can be re profiled for other sizes

Featuring a unique 2 part foam and wood design. As with all our Scotch Blocks, the Compressible Standard Scotch is made from steamed beech

SCOTCH BLOCK

A single handle roped version suitable for use on 720-840mm rolling stock wheelsets however can be re profiled for other sizes

Featuring a unique 2 part foam and wood design. As with all our Scotch Blocks, the Compressible Standard Scotch is made from steamed beech

SCOTCH BLOCK

Suitable for use on 720-840mm rolling stock wheelsets however can be re profiled for other sizes

Designed for Govia Thameslink (GTR), the Dual Roped version of our Compressible Scotch Block binds 2 blocks together for use on a single wheelset

Featuring a unique 2 part foam and wood design. As with all our Scotch Blocks, the Compressible Standard Scotch is made from steamed beech

SCOTCH BLOCK

Suitable for use on 720-840mm freight wheelsets

The reduced length bull nose ensures the block meets the heavy duty requirements of the freight industry