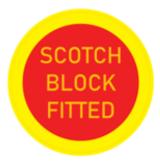

#### **SAFETY TARGETS**

Our printed Safety Targets are made from highly visible Class 1 fire rated foamex. Light, durable and easy to maintain

Fully customizable in an array of fonts, styles and images to suit your company's needs

Also available with Scotch Block holder