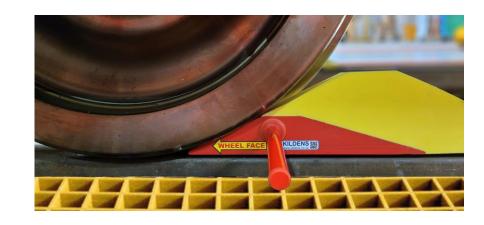

The two piece design foam & wood ensures constant adhesion with block and wheelset. This limits wheelset height travel and reduces chances of derailment

With over 50 years of experience in the rail industry, Kildens was formed with one thing in mind, to reduce the risk of derailments in the rail industry. Using extensive industry knowledge and expertise to provide our clients with the best possible solutions. Our team of experts is always up-to-date with the latest industry trends and technologies.

SCOTCH BLOCK

Suitable for use on 720-840mm rolling stock wheelsets however can be re profiled for other sizes

Featuring a unique 2 part foam and wood design. As with all our Scotch Blocks, the Compressible Standard Scotch is made from steamed beech