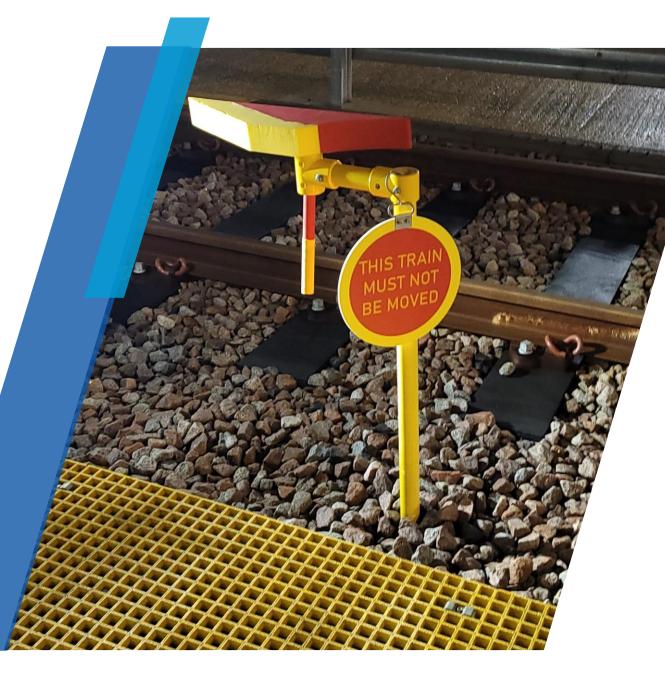

#### **SHUNTERS TARGETS**

Our Shunter Targets are available if there is need to warn staff or prohibit train movement.

Often used in defect scenarios