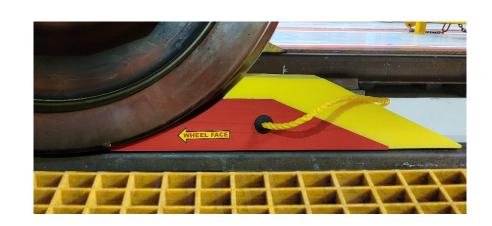

SCOTCH BLOCK

A single handle roped version suitable for use on 720-840mm rolling stock wheelsets however can be re profiled for other sizes

Featuring a unique 2 part foam and wood design. As with all our Scotch Blocks, the Compressible Standard Scotch is made from steamed beech