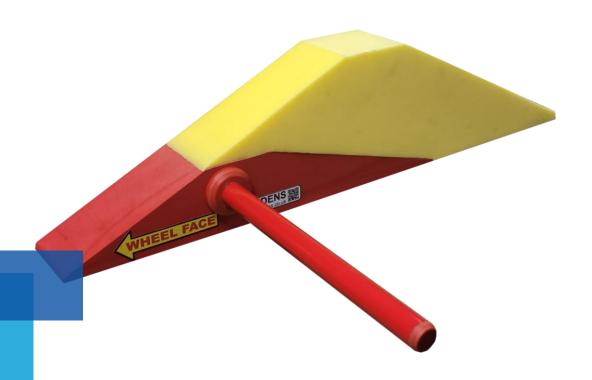

SCOTCH BLOCK

Suitable for use on 720-840mm rolling stock wheelsets however can be re profiled for other sizes

Featuring a unique 2 part foam and wood design. As with all our Scotch Blocks, the Compressible Standard Scotch is made from steamed beech

SCOTCH BLOCK

A single handle roped version suitable for use on 720-840mm rolling stock wheelsets however can be re profiled for other sizes

Featuring a unique 2 part foam and wood design. As with all our Scotch Blocks, the Compressible Standard Scotch is made from steamed beech

Featuring a unique 2 part foam and wood design. As with all our Scotch Blocks, the Compressible Standard Scotch is made from steamed beech

SCOTCH BLOCK

Suitable for use on 720-840mm freight wheelsets

The reduced length bull nose ensures the block meets the heavy duty requirements of the freight industry