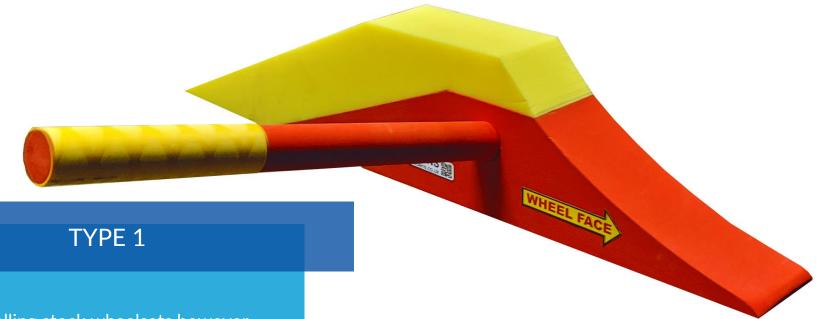

SCOTCH BLOCK

Suitable for use on 720-840mm rolling stock wheelsets however can be re profiled for other sizes

Featuring a unique 2 part foam and wood design. As with all our Scotch Blocks, the Compressible Standard Scotch is made from steamed beech