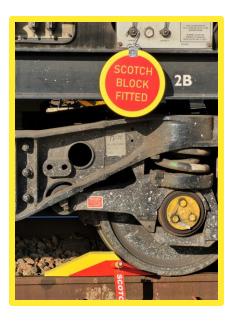

Redefining the standard in Rail Safety Equipment

Designed to pass on informative and vital information.

Kildens high visibilty Safety Targets & Warning Rings alert staff to potential danger.

# **Train Safety Targets & Warning Rings**

Available in multiple designs to suit all rolling stock requirements

# **Train Safety Targets**

High Quality Foamex Safety Targets
Fully Customizable with any font or text

Available in multiple designs to suit all rolling stock requirements

DO NOT MOVE

THIS TRAIN MUST NOT BE MOVED