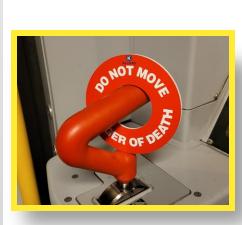

## **Train Warning Rings**

High Quality Foamex Warning Signs for Traction Brake Controllers
Fully Customizable with any font or text

Available in multiple designs to suit all rolling stock requirements