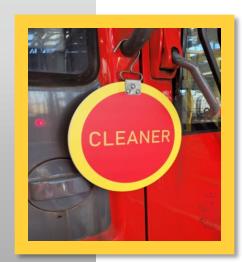

Redefining the standard in Rail Safety Equipment

Designed to pass on informative and vital information.

Kildens high visibilty Safety Targets & Warning Rings alert staff to potential danger.

# **Train Safety Targets & Warning Rings**

Available in multiple designs to suit all rolling stock requirements