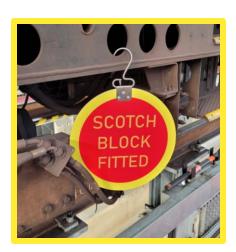

Redefining the standard in Rail Safety Equipment

Designed to pass on informative and vital information.

Kildens high visibilty Safety Targets & Warning Rings alert staff to potential danger.

# **Train Safety Targets & Warning Rings**

Available in multiple designs to suit all rolling stock requirements