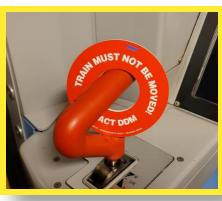

## **Train Warning Rings**

High Quality Foamex Warning Signs for Traction Brake Controllers
Fully Customizable with any font or text

Available in multiple designs to suit all rolling stock requirements