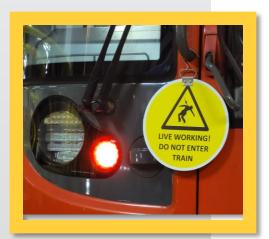

Redefining the standard in Rail Safety Equipment

Designed to pass on informative and vital information.

Kildens high visibilty Safety Targets & Warning Rings alert staff to potential danger.

# **Train Safety Targets & Warning Rings**

Available in multiple designs to suit all rolling stock requirements

# **Train Safety Targets**

High Quality Foamex Safety Targets
Fully Customizable with any font or text

Available in multiple designs to suit all rolling stock requirements

DO NOT MOVE

THIS TRAIN MUST NOT BE MOVED