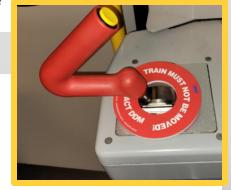

## **Train Warning Rings**

High Quality Foamex Warning Signs for Traction Brake Controllers
Fully Customizable with any font or text

Available in multiple designs to suit all rolling stock requirements