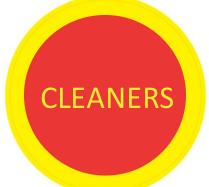

YOUR TEXT HERE

## **Train Warning Rings**

High Quality Foamex Warning Signs for Traction Brake Controllers
Fully Customizable with any font or text

Available in multiple designs to suit all rolling stock requirements