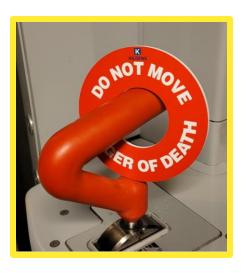

## **Train Warning Rings**

High Quality Foamex Warning Signs for Traction Brake Controllers
Fully Customizable with any font or text

Available in multiple designs to suit all rolling stock requirements