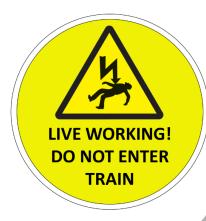

# **Train Safety Targets & Warning Rings**

Available in multiple designs to suit all rolling stock requirements

## **Train Warning Rings**

High Quality Foamex Warning Signs for Traction Brake Controllers
Fully Customizable with any font or text

Available in multiple designs to suit all rolling stock requirements