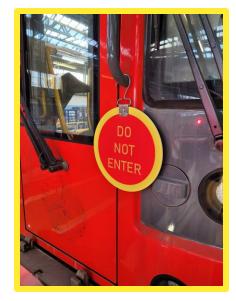

# **Train Safety Targets & Warning Rings**

Available in multiple designs to suit all rolling stock requirements

# **Train Safety Targets**

High Quality Foamex Safety Targets
Fully Customizable with any font or text

Available in multiple designs to suit all rolling stock requirements

DO NOT MOVE

THIS TRAIN MUST NOT BE MOVED