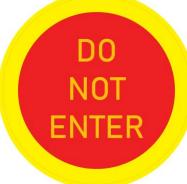

# **Train Safety Targets & Warning Rings**

Available in multiple designs to suit all rolling stock requirements

## **Train Warning Rings**

High Quality Foamex Warning Signs for Traction Brake Controllers
Fully Customizable with any font or text

Available in multiple designs to suit all rolling stock requirements