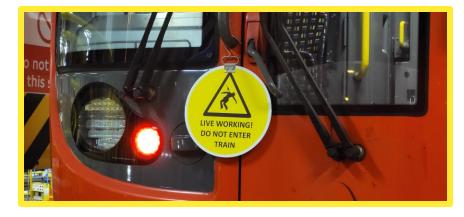

Redefining the standard in Rail Safety Equipment

Designed to pass on informative and vital information.

Kildens high visibilty Safety Targets & Warning Rings alert staff to potential danger.

# **Train Safety Targets & Warning Rings**

Available in multiple designs to suit all rolling stock requirements