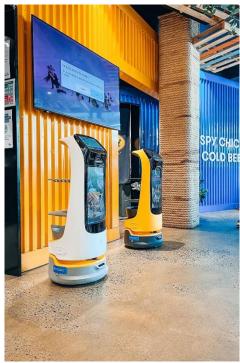

### **Multiple Applicable Scenarios**

With a compact, stylish design, complex and dynamic environments can be easily navigated

## Multiple applicable scenarios

With a minimize clearance at **55 cm**, KettyBot is specially designed for complex and dynamic environments.

Powered by PUDU advanced SLAM algorithm,

KettyBot supports laser and visual dual SLAM positioning in order to adapt to more scenarios.