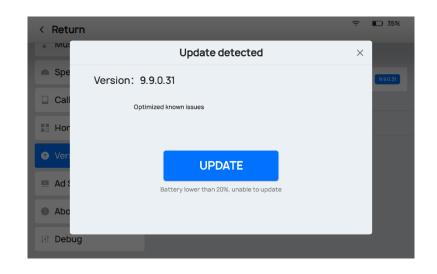

## **Easy Maintenance**

- Remote Upgradation Supportive, Users can quickly obtain software updates to instantly improve robots 'performance.
- Intelligent Fault Analysis and Trouble-shooting, Cloud Management and Maintenance, make us can quickly respond to customer problems and solve them, and provide after-sales service remotely

Reduce maintenance time, Improve efficiency, Reduce maintenance costs