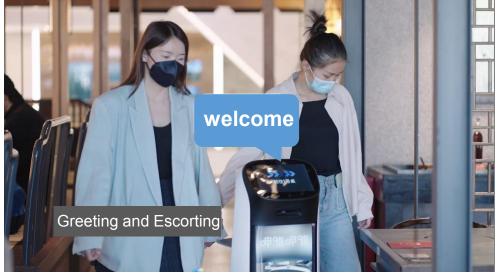

### **Greeting & Escorting**

- The rear cover of KettyBot features a minimalist, streamlined design that makes it more compact.
- With autonomous path planning, the robot can lead customers to their tables in the optimal path, providing improved customer experience and reducing waiter workload