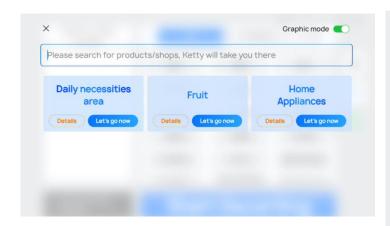

New Guiding Mode: Search & Guide

By searching words or clicking pictures, customers may look for the items or the store location they need, then KettyBot will guide them to pick up point or stores.

Make it easier for customers to use KettyBot.