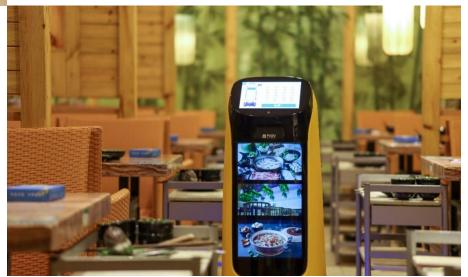

#### **Customized Advertisement**

- PUDU Business Management Platform offers the flexibility to customize the content presented on the ad display
- The ad playlist can be easily generated, with customer-defined frequency and the sequence of the ads