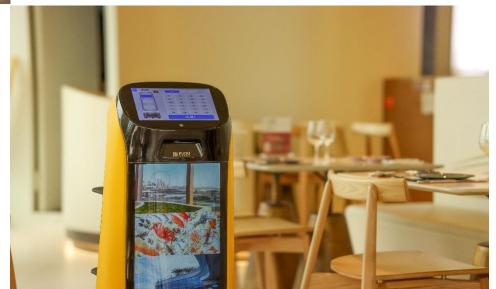

## 18.5" Large Ad Display

- The 18.5" large ad screen can display promotional video or pictures, providing a more eye-catching approach for marketing.
- Centered ad display perfectly adapts to the customer's angle of view, while maintaining the design aesthetic of the robot.
- KettyBot is not only attractive to adults but also to children, making it ideal to impress the whole family.

#### **Customized Advertisement**

- PUDU Business Management Platform offers the flexibility to customize the content presented on the ad display
- The ad playlist can be easily generated, with customer-defined frequency and the sequence of the ads