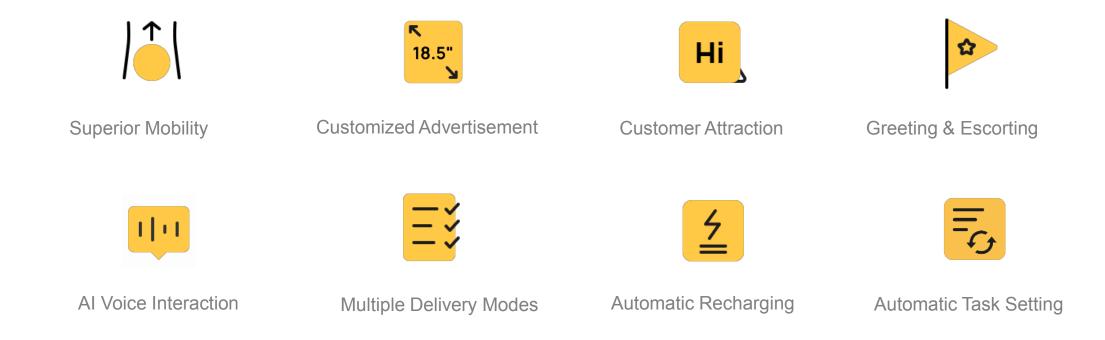

- A minimize clearance of 55cm
- Walking AD display with 18.5" screen
- Easy deployment
- Work continuously for 8 hours

### **In-store Marketing**

A robot with a 18' LCD screen, may display your ads to more audiences while strolling in store

#### **Customer Attraction**

### **Greeting & Escorting**

- The rear cover of KettyBot features a minimalist, streamlined design that makes it more compact.
- With autonomous path planning, the robot can lead customers to their tables in the optimal path, providing improved customer experience and reducing waiter workload

#### **Enhanced Voice Interaction**

- The new voice interaction module integrates 360° sound localization.
- Exclusive situational dialogues with cutting-edge echo cancellation, noise suppression, and reverberation elimination technology.
- Say the word "hey pudu" to wake-up AI voice interaction
- Support a variety of human-robot dialogues

### Multiple Delivery Modes

# Ultra-long battery life for all-day-long service.

■ Battery Capacity: 25.6Ah

■ Battery Life: >8H

■ Automatic Recharging: KettyBot automatically provides a voice alert and UI notification when the battery is low, and returns to the docking station\* simultaneously.