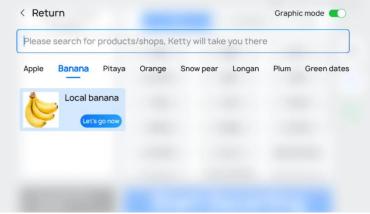

New Guiding Mode: Search & Guide

By searching words or clicking pictures, customers may look for the items or the store location they need, then KettyBot will guide them to pick up point or stores.

Make it easier for customers to use KettyBot.