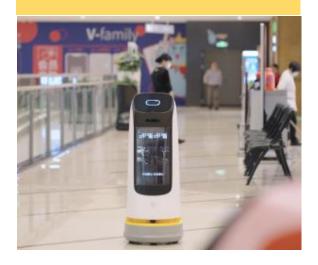

### **Multiple Applicable Scenarios**

With a compact, stylish design, complex and dynamic environments can be easily navigated

## Multiple applicable scenarios

With a minimize clearance at **55 cm**, KettyBot is specially designed for complex and dynamic environments.

Powered by PUDU advanced SLAM algorithm,

KettyBot supports laser and visual dual SLAM positioning in order to adapt to more scenarios.