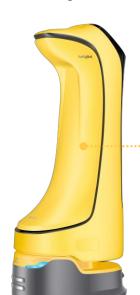

# KettyBot

KettyBot is Pudu Technology' s first delivery & reception robot that can perform several tasks --marketing, delivering, guiding at the same time. As a cost-effective and high-efficient product, KettyBot delivers a state-of-the-art experience in multiple complex scenarios.

- A minimize clearance of 55cm
- Walking AD display with 18.5" screen
- Easy deployment
- Work continuously for 8 hours