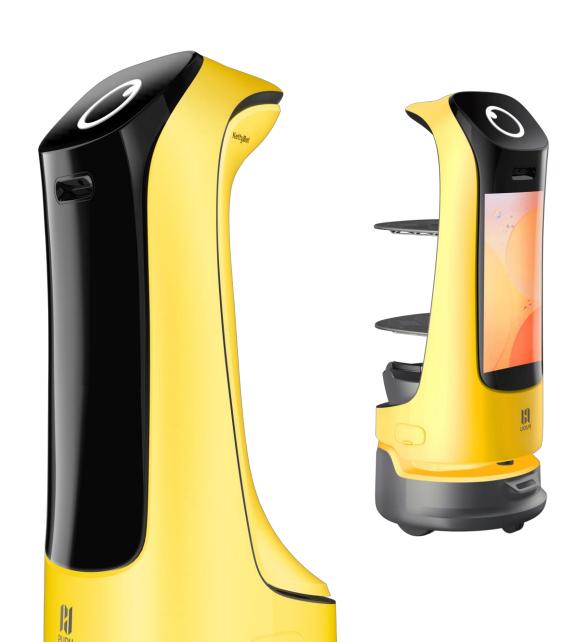

# KettyBot

KettyBot is Pudu Technology' s first delivery & reception robot that can perform several tasks --marketing, delivering, guiding at the same time. As a cost-effective and high-efficient product, KettyBot delivers a state-of-the-art experience in multiple complex scenarios.

#### A Versatile All-rounder

Meeting a wider range of needs and conducting tasks at the same time with improved adaptability, safety and accuracy, and an ultralong battery life