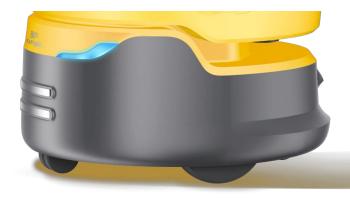

# Independent Suspension

Auto-level independent linkage suspension system with high-efficiency on bump avoidance

The infrared camera on top of KettyBot provides real-time V-SLAM positioning and navigation