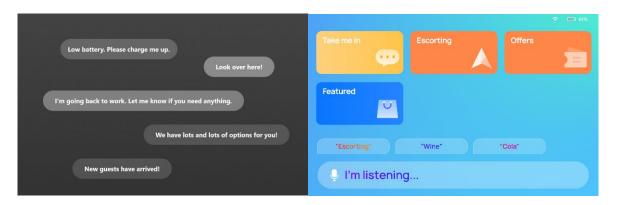

#### **Enhanced Voice Interaction**

- The new voice interaction module integrates 360° sound localization.
- Exclusive situational dialogues with cutting-edge echo cancellation, noise suppression, and reverberation elimination technology.
- Say the word "hey pudu" to wake-up AI voice interaction
- Support a variety of human-robot dialogues

New Guiding Mode: Search & Guide

By searching words or clicking pictures, customers may look for the items or the store location they need, then KettyBot will guide them to pick up point or stores.

Make it easier for customers to use KettyBot.