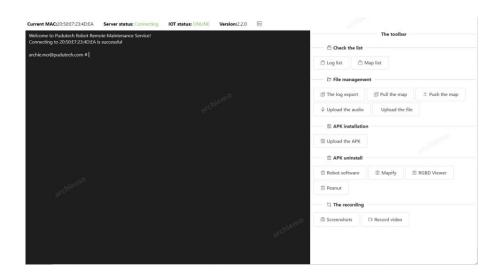

# Unified management & IoT platform

Users can manage different models of Pudu robots simultaneously and analyze the operation of the robots through Pudu management platform.