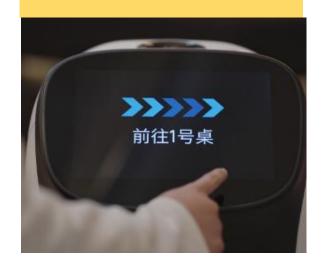

### **Greeting & Escorting**

- The rear cover of KettyBot features a minimalist, streamlined design that makes it more compact.
- With autonomous path planning, the robot can lead customers to their tables in the optimal path, providing improved customer experience and reducing waiter workload