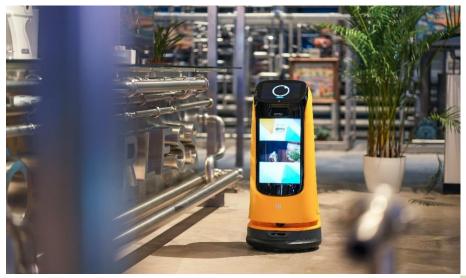

# KettyBot

KettyBot is Pudu Technology' s first delivery & reception robot that can perform several tasks --marketing, delivering, guiding at the same time. As a cost-effective and high-efficient product, KettyBot delivers a state-of-the-art experience in multiple complex scenarios.

### **Multiple Applicable Scenarios**

With a compact, stylish design, complex and dynamic environments can be easily navigated

#### A Versatile All-rounder

Meeting a wider range of needs and conducting tasks at the same time with improved adaptability, safety and accuracy, and an ultralong battery life