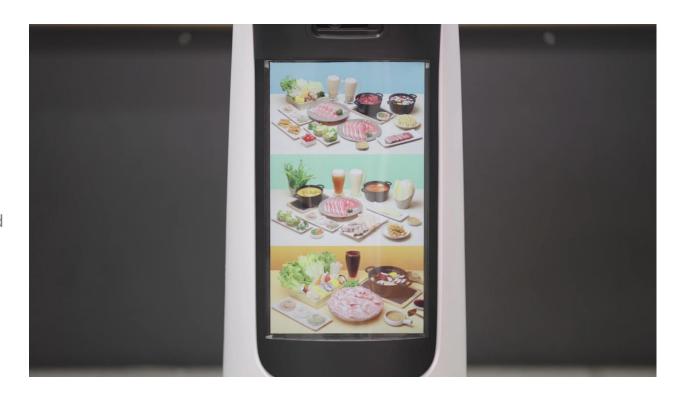

#### 18.5" Large Ad Screen

In-store marketing with a large ad display

## 18.5" Large Ad Display

- The 18.5" large ad screen can display promotional video or pictures, providing a more eye-catching approach for marketing.
- Centered ad display perfectly adapts to the customer's angle of view, while maintaining the design aesthetic of the robot.
- KettyBot is not only attractive to adults but also to children, making it ideal to impress the whole family.

#### **Customized Advertisement**

- PUDU Business Management Platform offers the flexibility to customize the content presented on the ad display
- The ad playlist can be easily generated, with customer-defined frequency and the sequence of the ads