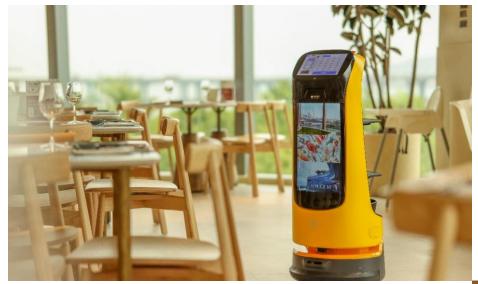

### **In-store Marketing**

A robot with a 18' LCD screen, may display your ads to more audiences while strolling in store

#### 18.5" Large Ad Screen

In-store marketing with a large ad display

## 18.5" Large Ad Display

- The 18.5" large ad screen can display promotional video or pictures, providing a more eye-catching approach for marketing.
- Centered ad display perfectly adapts to the customer's angle of view, while maintaining the design aesthetic of the robot.
- KettyBot is not only attractive to adults but also to children, making it ideal to impress the whole family.