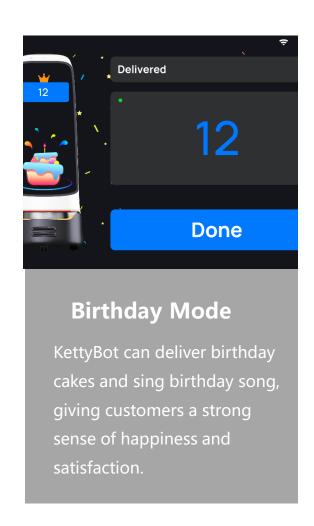

#### **Cruise Mode**

KettyBot can cruise in specific areas to provide customers with free snacks, drinks and promotional flyers.