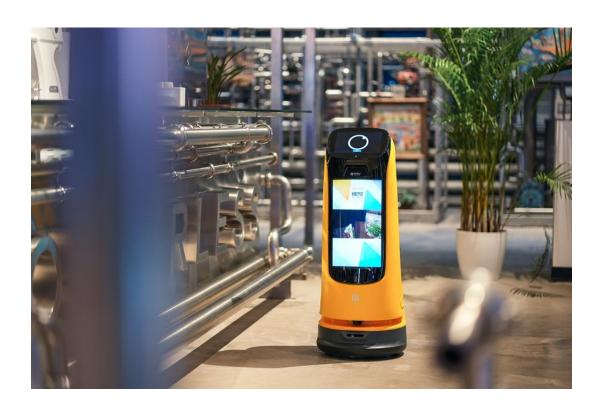

### **Multiple Applicable Scenarios**

With a compact, stylish design, complex and dynamic environments can be easily navigated

## Multiple applicable scenarios

With a minimize clearance at **55 cm**, KettyBot is specially designed for complex and dynamic environments.

Powered by PUDU advanced SLAM algorithm,

KettyBot supports laser and visual dual SLAM positioning in order to adapt to more scenarios.