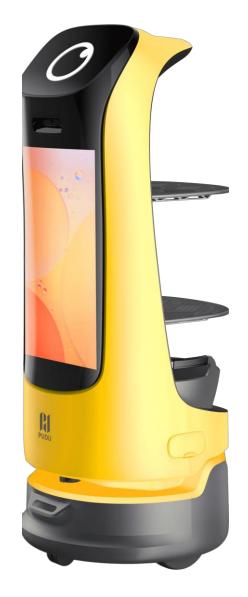

### **Multiple Applicable Scenarios**

With a compact, stylish design, complex and dynamic environments can be easily navigated

#### A Versatile All-rounder

Meeting a wider range of needs and conducting tasks at the same time with improved adaptability, safety and accuracy, and an ultralong battery life

#### **Multi-functional Compartment**

Two trays and a collecting box cooperate with each other to meet a variety of usage scenarios

# The Removable Rear Cover

KettyBot features two forms enabled by the removable trays and rear cover