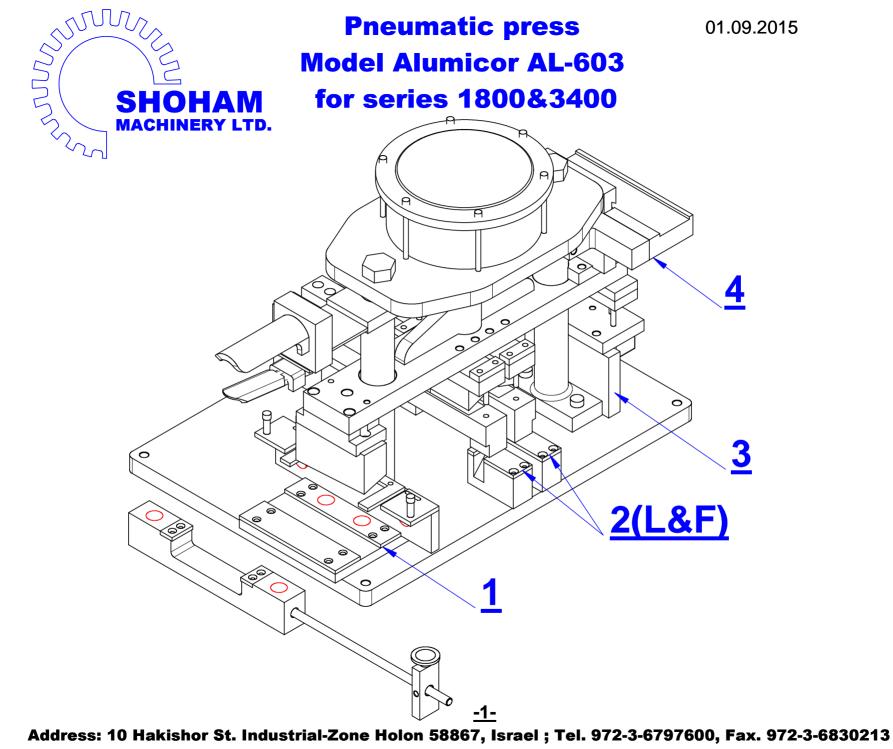

THIS DRAWING IS THE PROPERTY OF SHOHAM MACHINERY LTD AND MUST NOT BE COPIED OR REPRODUCED WITHOUT THEIR PERMISSION © 2007

Address: 10 Hakishor St. Industrial-Zone Holon 58867, Israel ; Tel. 972-3-6797600, Fax. 972-3-6830213 Website: <u>www.shoham-mach.co.il</u> , E-mail: info@shoham-mach.co.il