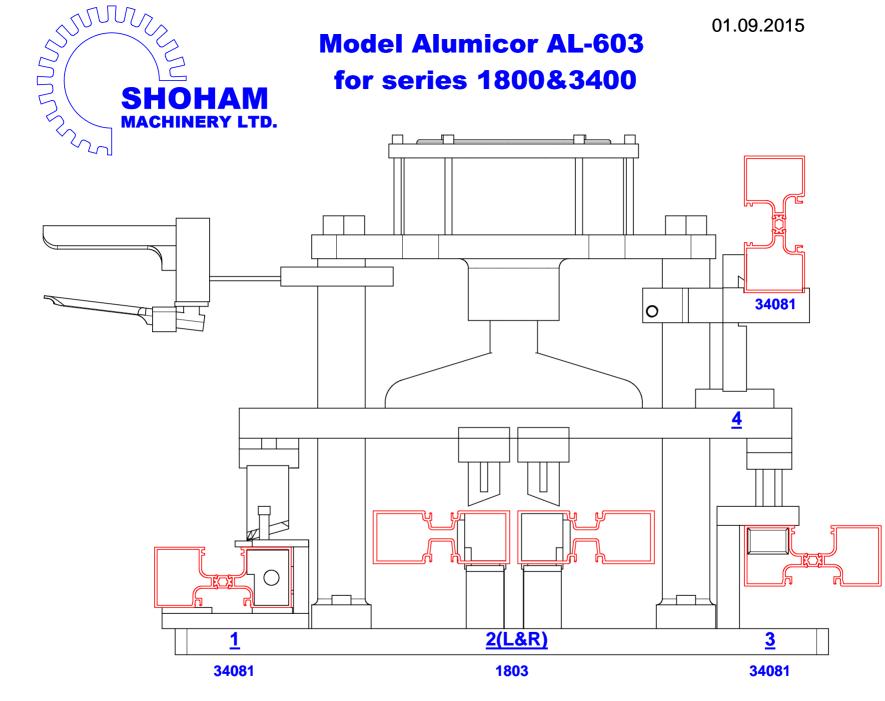

Website: www.shoham-mach.co.il , E-mail: info@shoham-mach.co.il

THIS DRAWING IS THE PROPERTY OF SHOHAM MACHINERY LTD AND MUST NOT BE COPIED OR REPRODUCED WITHOUT THEIR PERMISSION © 2007

<u>-3-</u>

Address: 10 Hakishor St. Industrial-Zone Holon 58867, Israel ; Tel. 972-3-6797600, Fax. 972-3-6830213 Website: <u>www.shoham-mach.co.il</u> , E-mail: info@shoham-mach.co.il