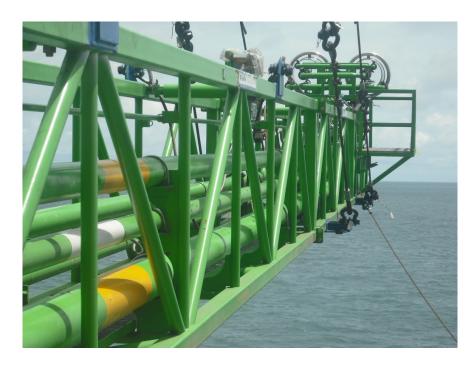

## BURNER BOOM

## Technical Specicfications for Burner Boom

Description: Process Oil and Gas 60 ft Burner Boom and Accessories with King Post and Assembly for 90ft Burner

| Service                   |                         | H <sub>2</sub> S Sour Gas Service |
|---------------------------|-------------------------|-----------------------------------|
| Capacity                  | - Burner:               | Anti-Corrosion Coating 12000 BOPD |
|                           | - Gas Flaring:          | 60 MSCFD                          |
|                           | - Air Requirement:      | 300 ft <sup>3</sup> /min          |
| Pressure Ratings          | - Testing:              | 2175 psi                          |
|                           | - Working:              | 1440 psi                          |
| Connections               | - Oil Line:             | 3" NB \$.80                       |
|                           | - Air Line:             | 3" NB \$.40                       |
|                           | - Water Line:           | 4" NB S.40                        |
|                           | - Gas Line:             | 6" NB S.80                        |
|                           | - Vent Line:            | 4" NB S.80                        |
| Standards/ Certifications | Boom:                   | ASTM A 500/IS4923 YSt 310         |
|                           | King Post:              | API 5L XL 52 (Column pipe)        |
|                           |                         | ASTM A 106 Gr.B (Other pipes)     |
|                           |                         | ASTM A 36 (Plates)                |
| Weight & Dimensions       | - Length:               | 60 ft                             |
|                           | - Weight:               | 5000kg                            |
| Others                    | - Transverse Wind Speed | 160 km/hr                         |
|                           | - Power Supply          | 220 VAC, 50/60 Hz                 |
|                           | - Pilot Burners         | 4 Burners with ½" Ball Valves     |