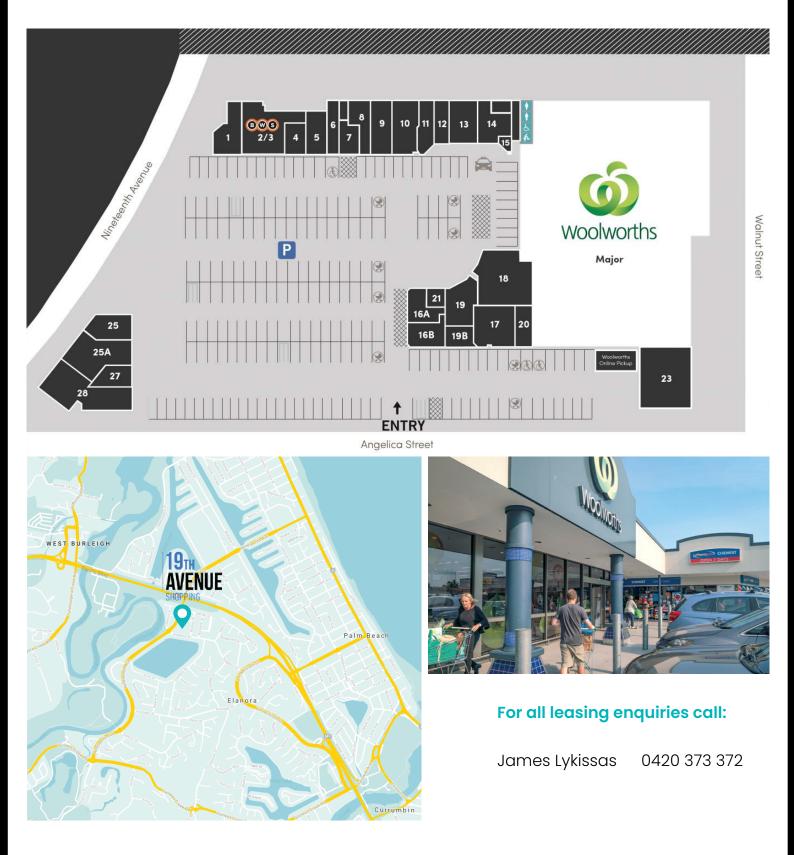

|
| Total Tenants                          | 27                                                |
| Majors                                 | Woolworths Supermarket                            |
| Mini Majors                            | Chempro Chemist                                   |
| Specialty Retailers                    | 26                                                |
| Car Spaces                             | 300                                               |
| Centre MAT<br>(Moving Annual Turnover) | \$62 million+<br>(Excludes Non-reporting tenants) |

### Trade Catchment







\*The above Trade Catchment statistics are taken from a Market Potential Report based on Main Trade Area 2016 Census data prepared by Location IQ in December 2019.



# retail leasing opportunities



#### DISCLAIMER

Every reasonable effort to ensure the accuracy of this brochure has been taken by Empire Retail Property Experts Pty Ltd ACN 629 537 006 ("Empire RPE"). At the time of publication (August 2021), the content of this brochure were deemed accurate to the best of the knowledge of Empire RPE and its representatives. However Empire RPE does not offer any warranties or representations as to the information's accuracy or currency. Both Empire RPE and the Centre owners reserve the right to change any concept or any design elements of the Centre as depicted at any time however is under no obligation to do so. In investigating whether or not to occupy premises within this Centre, intending occupiers must make and rely on their own enquiries in relation to, and in evaluation of, the