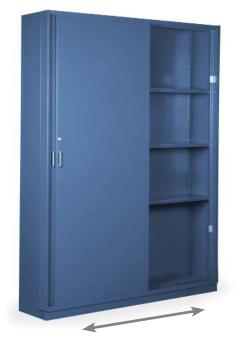

# AURORA QUIK-LOK SHELVING Accessories

Gun Racks

**Bin Dividers** 

Retractable Door

Quik-Roll<sup>™</sup> Door

**Sliding Door** 

Quik-Door<sup>™</sup>

| DIMENSIONS                                                     |                |                         |
|----------------------------------------------------------------|----------------|-------------------------|
| Heights                                                        | Widths         | Depths                  |
| 40 <sup>1</sup> /4", 64 <sup>1</sup> /4", 76 <sup>1</sup> /4", | 24", 30", 36", | 9", 10", 12", 13", 15", |
| 85 <sup>1</sup> /4", 88 <sup>1</sup> /4", 97 <sup>1</sup> /4", | 42", 48"       | 16", 18", 20", 24",     |
| 100 <sup>1</sup> /4", 121 <sup>1</sup> /4"                     |                | 26", 30", 32", 36"      |