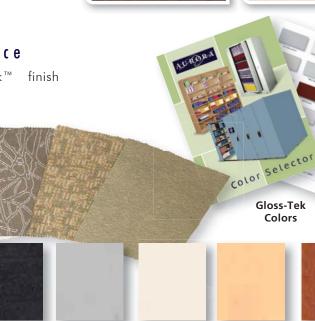

# AURORA QUIK-LOK SHELVING More Colors and Designs

All the features of Aurora Quik-Lok Shelving come together to give you a galaxy of choices. Aurora Quik-Lok Shelving is available in a variety of finishes, ranging from 32 elegant colors to unlimited custom colors, to create the look you want, or to blend with the space you already have. Eight beautiful colors are offered for quick ship on the Xpress program. **Wood-Tek** 

### **Our Environmental Pledge**

We use environmentally friendly Gloss-Tek<sup>™</sup> powder coat finish on our Aurora Quik-Lok Shelving. This finish is 100 percent non-emissive; free of formaldehyde, methanol, and other solvents; and completely friendly to artifacts, specimens, and documents.