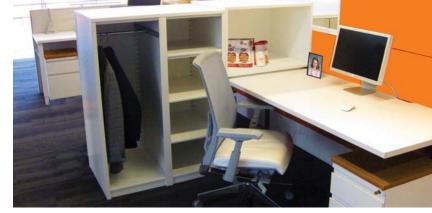

Magazine Door

Special Brackets for Hanging Media

**Sloping Media Shelf** 

Workstation Unit

Wall Mounted Unit

**File Dividers** 

**Reference Shelf** 

**Combination Unit** 