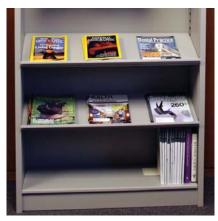

-----------|-------------------------|
| Heights                                                        | Widths         | Depths                  |
| 40 <sup>1</sup> /4", 64 <sup>1</sup> /4", 76 <sup>1</sup> /4", | 24", 30", 36", | 9", 10", 12", 13", 15", |
| 85 <sup>1</sup> /4", 88 <sup>1</sup> /4", 97 <sup>1</sup> /4", | 42", 48"       | 16", 18", 20", 24",     |
| 100 <sup>1</sup> /4", 121 <sup>1</sup> /4"                     |                | 26", 30", 32", 36"      |

Aurora Shelving is available in more depths, widths, and heights than you can imagine in both letter and legal size in two different gauges of steel.

Order custom heights in  $1^{1}/2^{"}$  increments or custom widths in 1/2'' increments for true design freedom.



Magazine Door



Special Brackets for Hanging Media



**Sloping Media Shelf** 



Workstation Unit



Wall Mounted Unit











**File Dividers** 



**Reference Shelf** 

**Combination Unit** 

## More of everything with Aurora Quik-Lok Shelving



With Aurora Shelving you save 50% of your floor space.

#### Why waste space?

In the same room, 20 four-drawer lateral cabinets give you 3200 filing inches. With Aurora, six 7-tier sections of double-entry shelving give you 3360 filing inches. You gain more storage and use only 50% of your space!





Quik-Base™ Quik-Base acts as shelf support, front base, and floor anchor all in one.



Quik-Lok® No nuts, bolts, or screws required.

#### Quik-Lok Assembles in a Snap!

The key to easy assembly starts with our unique keyhole and rivet system, no nuts, bolts, sway braces, or hardware required.