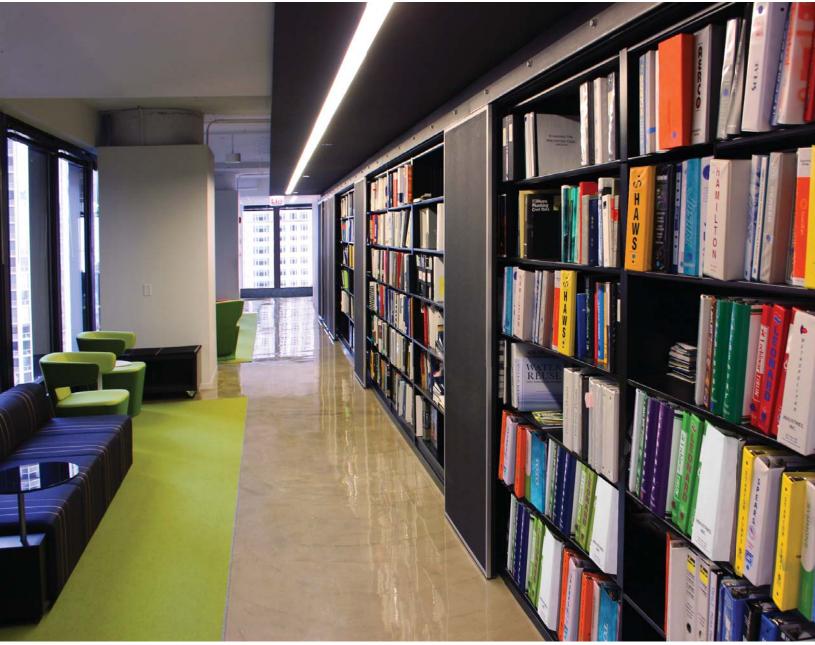

#### **Library Shelving**

Look in universities, schools, law offices and libraries nationwide and you'll find Aurora Library Shelving. The unique inner wall construction of Aurora Library Shelving allows easy access to even tightly packed books at the end of a row.

### Libraries

- Reference Material
- Book Display
- Periodical Display