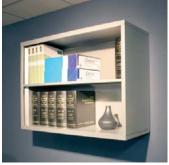

#### Quik-Lok Shelving

Make no mistake, Aurora Shelving is the original standard by which others are measured. Why settle for anything else?

Open or closed back, single or double entry, letter or legal, Aurora Shelving has the size, style, and accessories for storing everything.

### More Quality!

Perfect fit and perfect finish define our quality.

Try storing binders, computer equipment, retail goods, or product samples in lateral cabinets. Aurora Shelving is versatile enough for anything you want to store. Flexible, reconfigurable Aurora Quik-Lok Shelving can store more and save valuable floor space.