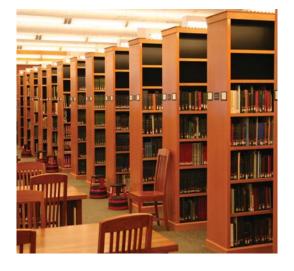

#### **Library Shelving**

Look in universities, schools, law offices and libraries nationwide and you'll find Aurora Library Shelving. The unique inner wall construction of Aurora Library Shelving allows easy access to even tightly packed books at the end of a row.

### Libraries

- Reference Material
- Book Display
- Periodical Display