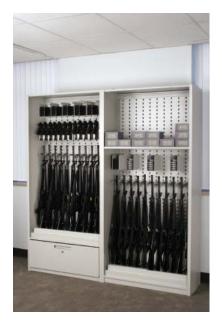

# AURORA QUIK-LOK SHELVING Accessories

Gun Racks

**Bin Dividers** 

Retractable Door

Quik-Roll<sup>™</sup> Door

**Sliding Door** 

Quik-Door<sup>™</sup>

| DIMENSIONS                                                     |                |                         |
|----------------------------------------------------------------|----------------|-------------------------|
| Heights                                                        | Widths         | Depths                  |
| 40 <sup>1</sup> /4", 64 <sup>1</sup> /4", 76 <sup>1</sup> /4", | 24", 30", 36", | 9", 10", 12", 13", 15", |
| 85 <sup>1</sup> /4", 88 <sup>1</sup> /4", 97 <sup>1</sup> /4", | 42", 48"       | 16", 18", 20", 24",     |
| 100 <sup>1</sup> /4", 121 <sup>1</sup> /4"                     |                | 26", 30", 32", 36"      |

### Government, Military, and Law Enforcement

- Weapons Storage
- Parking Tickets
- Fingerprint Cards
- Evidence Storage
- Ready Bags
- Uniforms