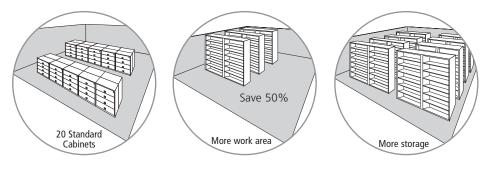

## More of everything with Aurora Quik-Lok Shelving

With Aurora Shelving you save 50% of your floor space.

#### Why waste space?

In the same room, 20 four-drawer lateral cabinets give you 3200 filing inches. With Aurora, six 7-tier sections of double-entry shelving give you 3360 filing inches. You gain more storage and use only 50% of your space!