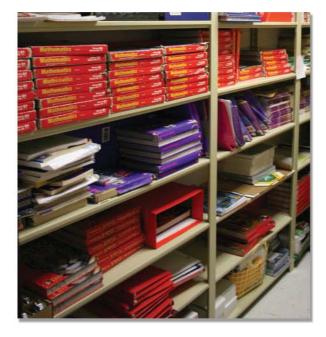

#### Quik-Lok Shelving

Make no mistake, Aurora Shelving is the original standard by which others are measured. Why settle for anything else?

Open or closed back, single or double entry, letter or legal, Aurora Shelving has the size, style, and accessories for storing everything.

### More Quality!

Perfect fit and perfect finish define our quality.

Try storing binders, computer equipment, retail goods, or product samples in lateral cabinets. Aurora Shelving is versatile enough for anything you want to store. Flexible, reconfigurable Aurora Quik-Lok Shelving can store more and save valuable floor space.