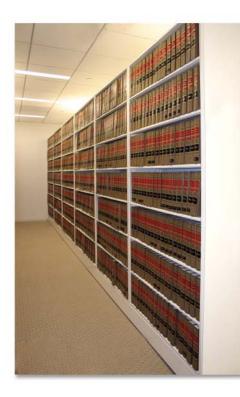

#### **Library Shelving**

Look in universities, schools, law offices and libraries nationwide and you'll find Aurora Library Shelving. The unique inner wall construction of Aurora Library Shelving allows easy access to even tightly packed books at the end of a row.

### Libraries

- Reference Material
- Book Display
- Periodical Display