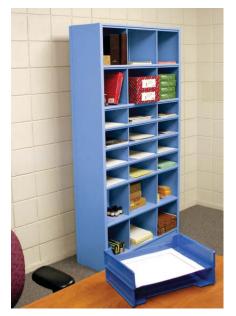

### More Quality!

Perfect fit and perfect finish define our quality.

Try storing binders, computer equipment, retail goods, or product samples in lateral cabinets. Aurora Shelving is versatile enough for anything you want to store. Flexible, reconfigurable Aurora Quik-Lok Shelving can store more and save valuable floor space.

#### Why waste space?

In the same room, 20 four-drawer lateral cabinets give you 3200 filing inches. With Aurora, six 7-tier sections of double-entry shelving give you 3360 filing inches. You gain more storage and use only 50% of your space!