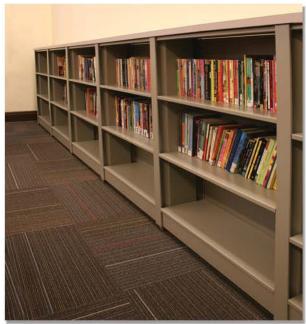

#### **Library Shelving**

Look in universities, schools, law offices and libraries nationwide and you'll find Aurora Library Shelving. The unique inner wall construction of Aurora Library Shelving allows easy access to even tightly packed books at the end of a row.

### Libraries

- Reference Material
- Book Display
- Periodical Display