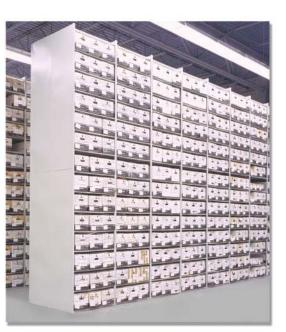

## More of everything with Aurora Quik-Lok Shelving

With Aurora Shelving you save 50% of your floor space.

#### Why waste space?

In the same room, 20 four-drawer lateral cabinets give you 3200 filing inches. With Aurora, six 7-tier sections of double-entry shelving give you 3360 filing inches. You gain more storage and use only 50% of your space!