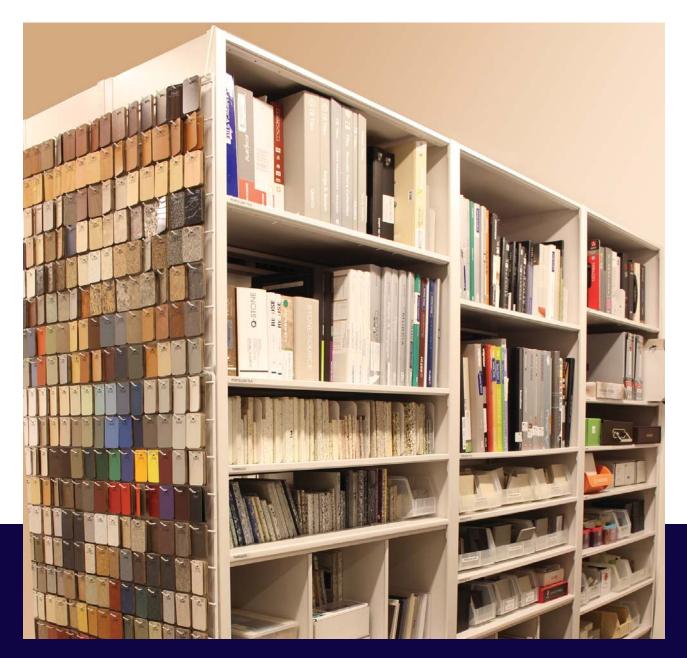

#### Wood-Tek<sup>TM</sup>

What do you get when you blend the strength of Aurora Shelving with the beauty of real wood? Wood-Tek, of course. Elegant shelving, cabinets, conference tables, or custom pieces can be ordered in two species of wood and four beautiful stains. Optional custom stains are available. Choose from traditional to contemporary styles.

### End Panel Design Options:

End panel options include steel, laminate, and Wood-Tek<sup>TM</sup>.

Wood-Tek end panels are available in cherry or maple in four beautiful stains or order custom stains and woods.