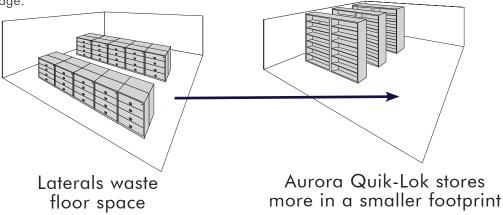

## More of everything with Aurora Quik-Lok Shelving

With Aurora Shelving you save 50% of your floor space.

#### Why waste space?

In the same room, 20 four-drawer lateral cabinets give you 3200 filing inches. With Aurora, six 7-tier sections of double-entry shelving give you 3360 filing inches. You gain more storage and use only 50% of your space!