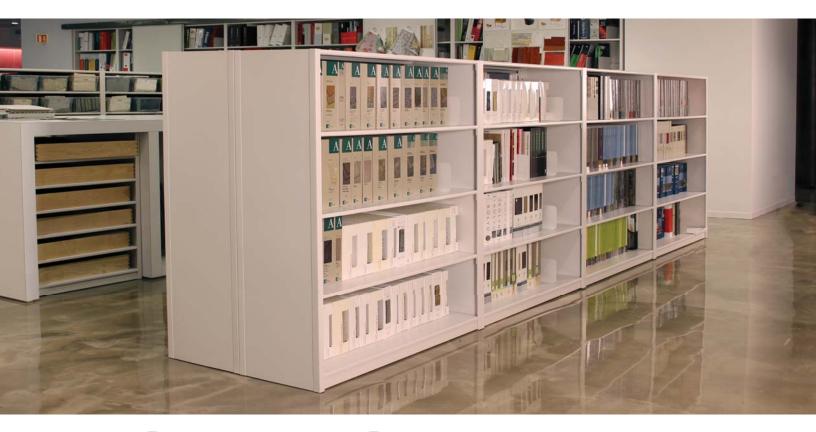

#### Quik-Lok Shelving

Make no mistake, Aurora Shelving is the original standard by which others are measured. Why settle for anything else?

Open or closed back, single or double entry, letter or legal, Aurora Shelving has the size, style, and accessories for storing everything.

### More Quality!

Perfect fit and perfect finish define our quality.

Try storing binders, computer equipment, retail goods, or product samples in lateral cabinets. Aurora Shelving is versatile enough for anything you want to store. Flexible, reconfigurable Aurora Quik-Lok Shelving can store more and save valuable floor space.