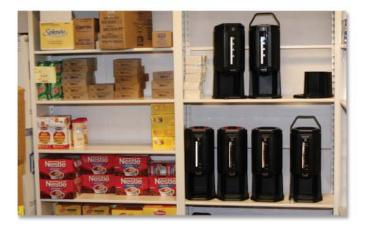

### More Quality!

Perfect fit and perfect finish define our quality.

Try storing binders, computer equipment, retail goods, or product samples in lateral cabinets. Aurora Shelving is versatile enough for anything you want to store. Flexible, reconfigurable Aurora Quik-Lok Shelving can store more and save valuable floor space.