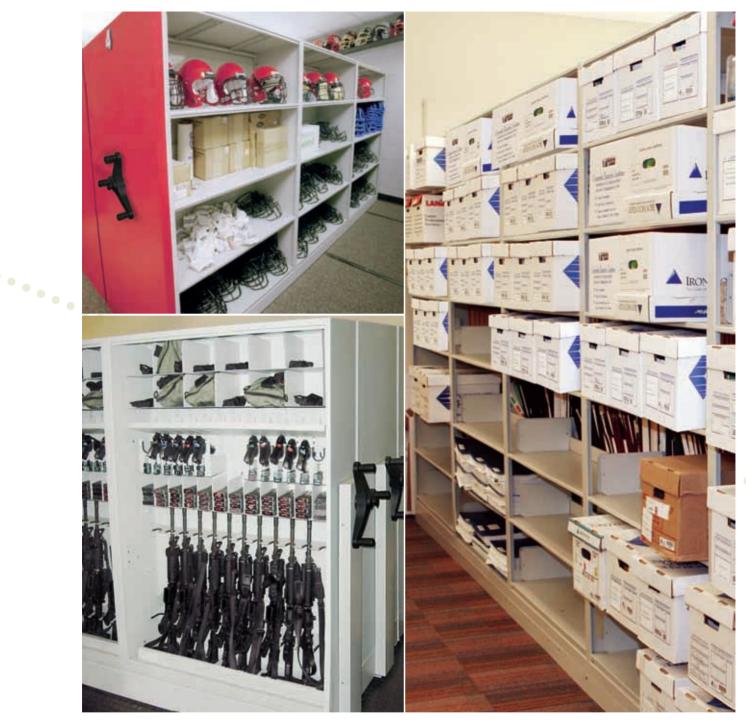

# AURORA MOBILE® ACCESSORIES AND OPTIONS

Our wide range of accessories can expand your options to meet your every need. These accessories include:

- Standard or library shelving
- Reference shelves
- Magazine doors
- Filing and divided drawers
- Single and dual system locks
- End-Stor<sup>™</sup>, quick access storage

- Weapons racks
- Retractable and tambour doors
- Electronic keypad and control panel
- Seismic anti-tip
- Garment racks
- Chain box cover

Aurora Divided Drawers and Filing Drawers come in a full range of depths, widths and heights for use on Aurora Mobile. The Divided Drawer features partitions and dividers for flexible, compartmentalized storage