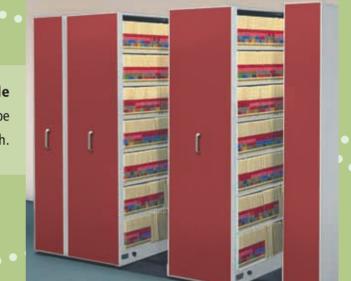

# AURORA MOBILE® ACCESSORIES AND OPTIONS

Our wide range of accessories can expand your options to meet your every need. These accessories include:

- Standard or library shelving
- Reference shelves
- Magazine doors
- Filing and divided drawers
- Single and dual system locks
- End-Stor<sup>™</sup>, quick access storage

- Weapons racks
- Retractable and tambour doors
- Electronic keypad and control panel
- Seismic anti-tip
- Garment racks
- Chain box cover

Aurora Divided Drawers and Filing Drawers come in a full range of depths, widths and heights for use on Aurora Mobile. The Divided Drawer features partitions and dividers for flexible, compartmentalized storage