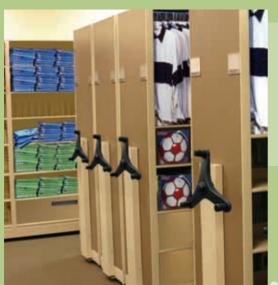

## AURORA MOBILE® THE CONCEPT IS SIMPLE

LATERALS JUST WON'T DO.

Today's storage systems demand better use of space, increased flexibility, and adaptability for future growth.

Ordinary lateral files just won't do the job when you have so much more to store than files. An Aurora Mobile System can handle books, binders, boxes, and more in 50% of the space. Imagine the possibilities!

- Weapons racks
- Retractable and tambour doors
- Electronic keypad and control panel
- Seismic anti-tip
- Garment racks
- Chain box cover

Aurora Divided Drawers and Filing Drawers come in a full range of depths, widths and heights for use on Aurora Mobile. The Divided Drawer features partitions and dividers for flexible, compartmentalized storage