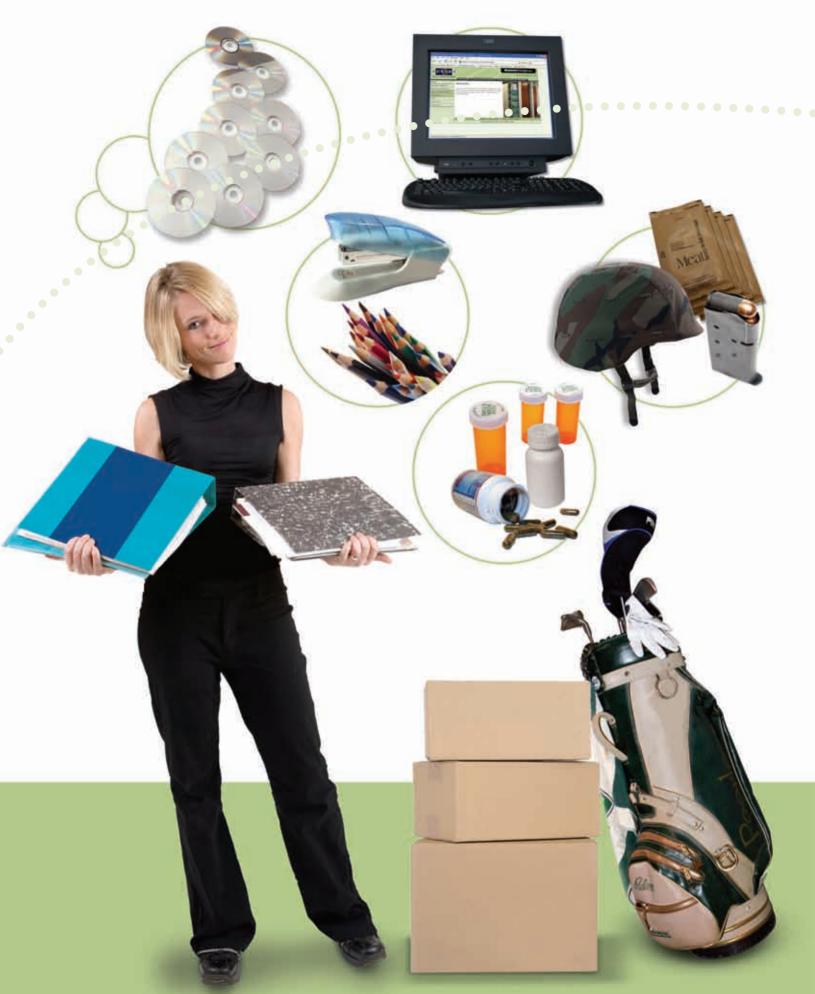

# SO MUCH MORE TO STORE

## AURORA MOBILE® THE CONCEPT IS SIMPLE

LATERALS JUST WON'T DO.

Today's storage systems demand better use of space, increased flexibility, and adaptability for future growth.

Ordinary lateral files just won't do the job when you have so much more to store than files. An Aurora Mobile System can handle books, binders, boxes, and more in 50% of the space. Imagine the possibilities!