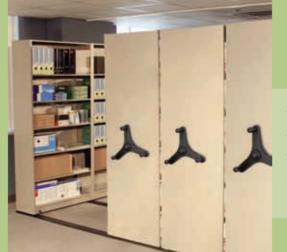

#### **Aurora Mechanical Assist Mobile**

Mechanical assist gearing enables smooth and effortless movement of even heavily loaded carriages. Special gearing allows for fewer handle turns for faster retrieval.

**Aurora Manual Mobile** An economical, dependable system for any type of storage. Carriages up to 8 feet in length.

**Barrier Free Track** 

Barrier Free Track allows unimpeded aisle access for carts or wheelchairs for individuals with disabilities.