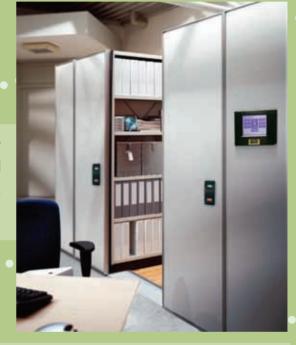

## AURORA MOBILE® THE CONCEPT IS SIMPLE

LATERALS JUST WON'T DO.

Today's storage systems demand better use of space, increased flexibility, and adaptability for future growth.

Ordinary lateral files just won't do the job when you have so much more to store than files. An Aurora Mobile System can handle books, binders, boxes, and more in 50% of the space. Imagine the possibilities!

Aurora E-Office Electric Mobile The intelligent choice for high powered storage applications. Plug-and-play operation, selective security, the ultimate in safety.