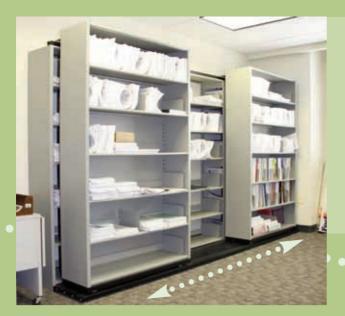

# Imagine cutting your storage space in half with Aurora Mobile.

With Aurora Mobile you save 68% of your floor space.

#### With Aurora Mobile, less is more.

In the same 400 square foot room, 20 four-drawer laterals give you storage with little space to spare. With Aurora Mobile store the same capacity in only 128 square feet of space. You gain an additional 68% of room for more work area or for more storage.