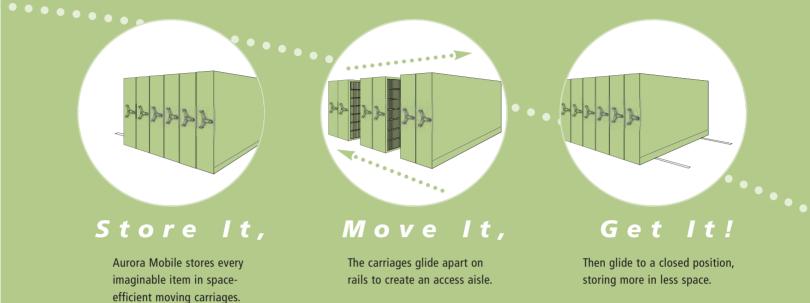

### AURORA MOBILE®

STORAGE ON THE GO!

Store It!

Move It

Get It!

# Imagine cutting your storage space in half with Aurora Mobile.

With Aurora Mobile you save 68% of your floor space.

#### With Aurora Mobile, less is more.

In the same 400 square foot room, 20 four-drawer laterals give you storage with little space to spare. With Aurora Mobile store the same capacity in only 128 square feet of space. You gain an additional 68% of room for more work area or for more storage.