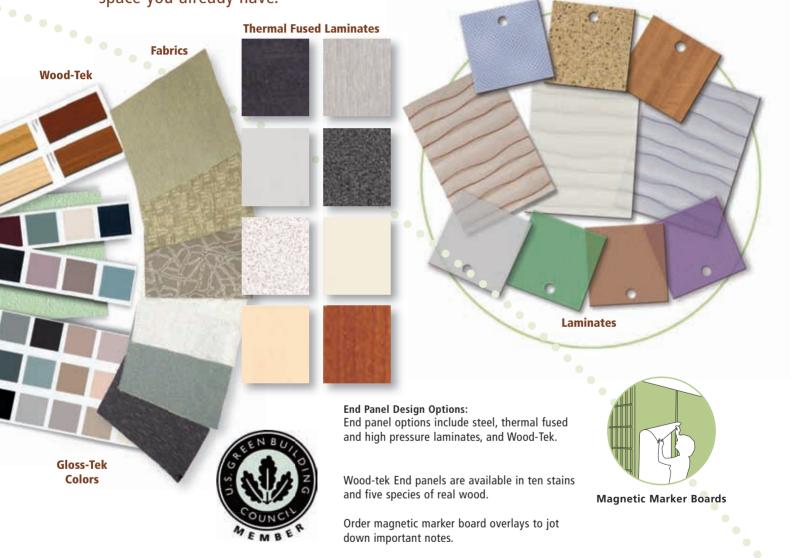

## AURORA MOBILE® MORE COLORS AND DESIGNS

All the features of Aurora Mobile come together to give you a galaxy of choices. Aurora Mobile is available in a variety of finishes, ranging from 29 elegant colors to unlimited custom colors, to create the look you want, or to blend with the space you already have.

#### Our Environmental Pledge

We use environmentally friendly Gloss-Tek<sup>™</sup> powder coat on our Aurora Mobile. This finish is 100 percent non-emissive; free of formaldehyde, methanol, and other solvents; and completely friendly to artifacts, specimens, and documents.