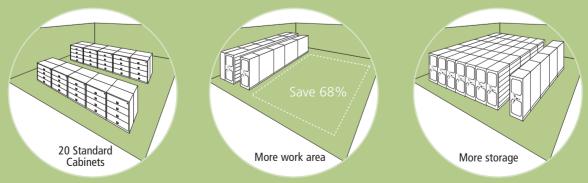

# Imagine cutting your storage space in half with Aurora Mobile.

With Aurora Mobile you save 68% of your floor space.

#### With Aurora Mobile, less is more.

In the same 400 square foot room, 20 four-drawer laterals give you storage with little space to spare. With Aurora Mobile store the same capacity in only 128 square feet of space. You gain an additional 68% of room for more work area or for more storage.