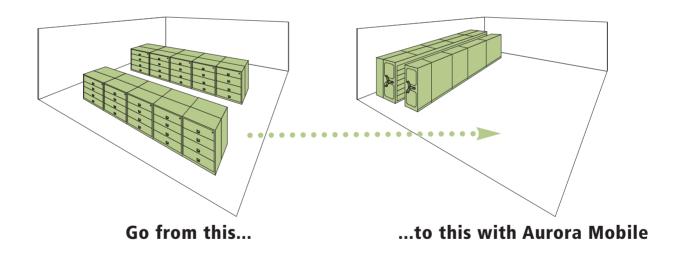

### Less is more... of everything

Cut your storage space in half. With Aurora Mobile less can be so much more.....more work stations, more floor space, more room to move.

....

# Imagine cutting your storage space in half with Aurora Mobile.

With Aurora Mobile you save 68% of your floor space.

#### With Aurora Mobile, less is more.

In the same 400 square foot room, 20 four-drawer laterals give you storage with little space to spare. With Aurora Mobile store the same capacity in only 128 square feet of space. You gain an additional 68% of room for more work area or for more storage.