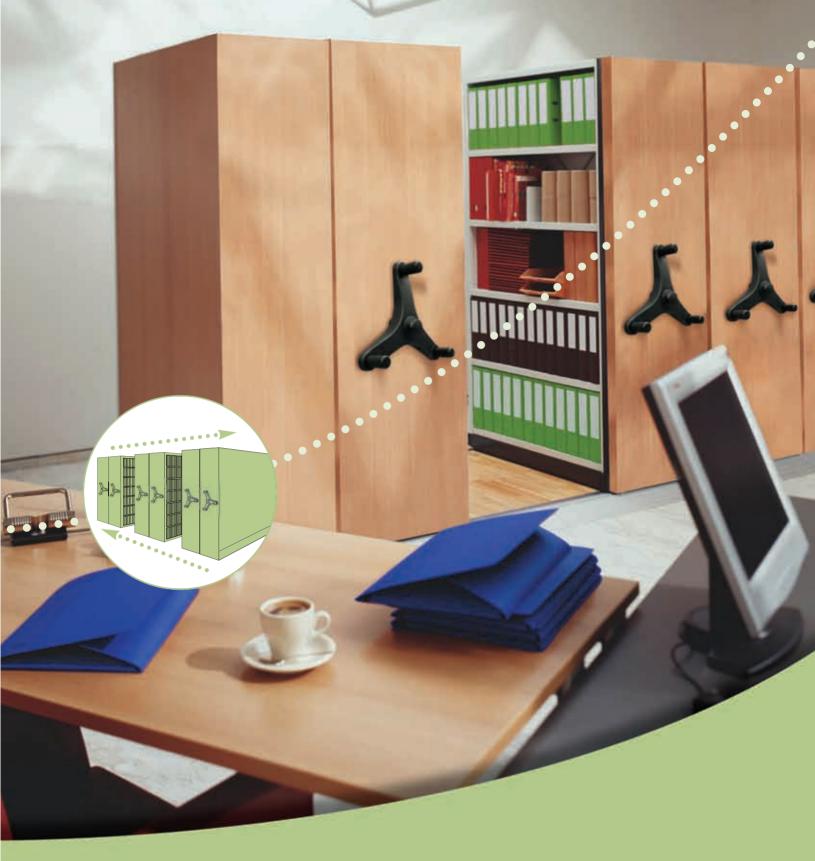

## AURORA MOBILE® THE CONCEPT IS SIMPLE

LATERALS JUST WON'T DO.

Today's storage systems demand better use of space, increased flexibility, and adaptability for future growth.

Ordinary lateral files just won't do the job when you have so much more to store than files. An Aurora Mobile System can handle books, binders, boxes, and more in 50% of the space. Imagine the possibilities!

### AURORA MOBILE®

STORAGE ON THE GO!

Store It!

Move It

Get It!