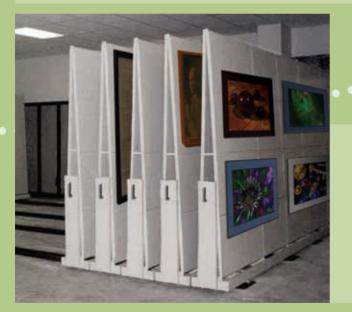

#### Art-Stor™

Specialized storage for a variety of fine art media. Store paintings, prints, drawings and tapestries on easily movable carriages. Art-Stor is coated with artifact-friendly Gloss-Tek powder coat paint, nonemissive and safe for the most valuable of art.