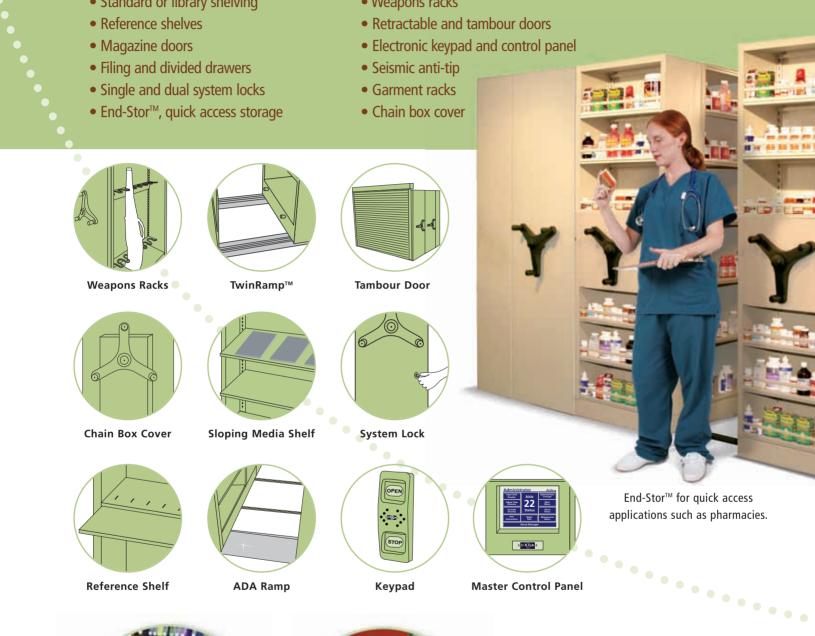

# AURORA MOBILE® ACCESSORIES AND OPTIONS

Our wide range of accessories can expand your options to meet your every need. These accessories include:

- Standard or library shelving
- Reference shelves
- Magazine doors
- Filing and divided drawers
- Single and dual system locks
- End-Stor<sup>™</sup>, quick access storage

- Weapons racks
- Retractable and tambour doors
- Electronic keypad and control panel
- Seismic anti-tip
- Garment racks
- Chain box cover

Aurora Divided Drawers and Filing Drawers come in a full range of depths, widths and heights for use on Aurora Mobile. The Divided Drawer features partitions and dividers for flexible, compartmentalized storage

**Filing Drawers** 

**Divided Drawers** 

The Aurora Mobile Limited Lifetime Warranty confirms our commitment to quality.

11.III