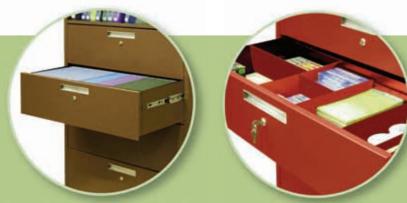

- Weapons racks
- Retractable and tambour doors
- Electronic keypad and control panel
- Seismic anti-tip
- Garment racks
- Chain box cover

Aurora Divided Drawers and Filing Drawers come in a full range of depths, widths and heights for use on Aurora Mobile. The Divided Drawer features partitions and dividers for flexible, compartmentalized storage

**Filing Drawers** 

**Divided Drawers** 

The Aurora Mobile Limited Lifetime Warranty confirms our commitment to quality.

11.III