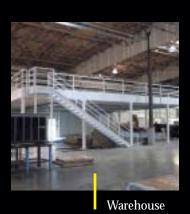

### NO OTHER MEZZANINE MANUFACTURER CAN MATCH OUR ENGINEERING EXPERTISE AND LEVEL OF EXPERIENCE

CUBIC MEZZANINES are installed inside manufacturing

and processing plants, retail stores, office buildings, industrial plants, universities, government facilities, warehouses, hospitals and institutions throughout the nation. Add space over traffic areas...over equipment...over work areas...and more. Create new production, office, storage or assembly space, locker rooms, parts departments, stockrooms, cafeterias, company records storage, work platforms, distribution centers and more. Choose from single or multi-level designs customized to your specific application. Add a vertical lift, rack, shelving, carousels, conveyors, in-plant offices - whatever you need to help you maximize your cube and improve building usage. <a href="https://www.cubicdesigns.com">www.cubicdesigns.com</a>