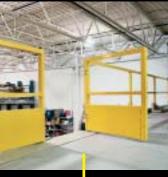

\*\*www.cubicdesigns.com\*\*

FRAMING SYSTEMS INCLUDE WIDE SPAN BAR JOIST AND HIGH STRENGTH BOLTED SYSTEM DESIGNED FOR SEISMIC ZONE 3 AND ZONE 4

**Code Approved Stairs** 

Spring Loaded Swing Gates

Remote Powered Sliding Gates

### **Special Options**

- Variety of deck surfaces.
- Durable powder coated paint finish.
- 14 standard paint colors.
- Galvanized and epoxy finishes available.
- Custom colors and paint textures available.
- Variety of hand railing systems.
- Swing and sliding gates.
- Code-approved stairs in a variety of sizes.
- Unique column spacing, wide spans & cantilevering.
- Integration with other material handling products.