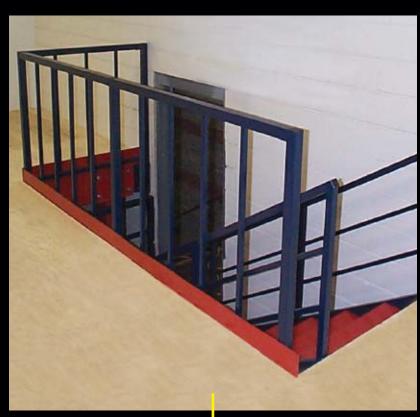

\*\*www.cubicdesigns.com\*\*

FRAMING SYSTEMS INCLUDE WIDE SPAN BAR JOIST AND HIGH STRENGTH BOLTED SYSTEM DESIGNED FOR SEISMIC ZONE 3 AND ZONE 4

**Code Approved Stairs** 

Spring Loaded Swing Gates

Remote Powered Sliding Gates