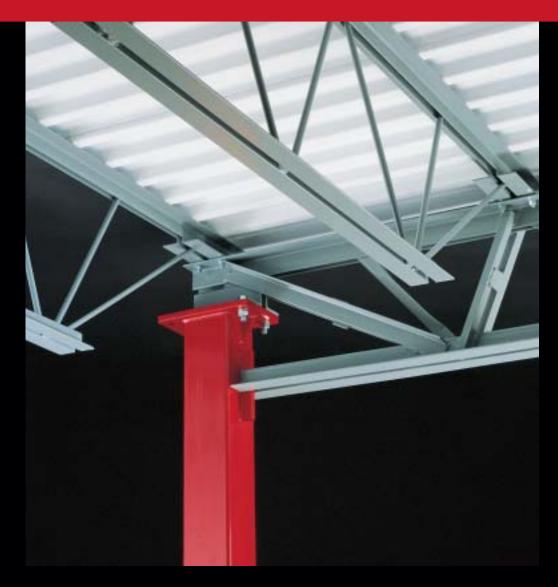

\*\*www.cubicdesigns.com\*\*

FRAMING SYSTEMS INCLUDE WIDE SPAN BAR JOIST AND HIGH STRENGTH BOLTED SYSTEM DESIGNED FOR SEISMIC ZONE 3 AND ZONE 4

**Code Approved Stairs** 

Spring Loaded Swing Gates

Remote Powered Sliding Gates

### **Custom Designed Benefits**

- Include on-site measurements, design, installation.
- Comply with all building codes.
- Accommodate lighting, sprinklers, HVAC ducts.
- Customized to your exact area, height, load.
- Accommodate computer & electrical conduit.
- Freestanding, shelving supported, full mat designs.
- · Incorporate wide spans, unique column spacing.
- Integrate with offices, rack, vertical lifts.
- Feature high-strength bolted connection system.
- Specifically engineered for Seismic Zone 3 & 4.