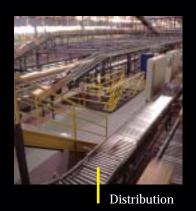

WE'VE DESIGNED OVER 6,000 WAYS TO USE A MEZZANINE FROM 100 SQ. FT. TO OVER 200,000 SQ. FT.

Automotive

**Bulk Storage** 

SINGLE OR MULTI-LEVEL MEZZANINE SYSTEMS CUSTOMIZED TO FIT YOUR EXACT NEEDS

**Product Storage** 