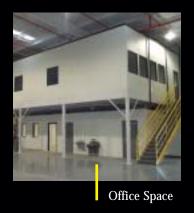

# CUBIC MEZZANINES ARE BACKED BY A LIFETIME STRUCTURAL WARRANTY THE BEST IN THE INDUSTRY

CUBIC MEZZANINES are customized to fit your exact

area, height, and load requirements. A variety of special options are offered to meet your specific needs. Choose from several deck surfaces, paint colors, code-approved stair designs and swing or sliding gates. Vertical railing, cable railing & custom railing systems are also available. Other options include unique column spacing, wide spans and special cantilevering. Cubic Mezzanines are designed to accommodate facility lighting, sprinkler pipe, HVAC ducts, computer & electrical conduit. They can also be integrated with in-plant offices, conveyors, rack systems, vertical lifts and other material handling products.