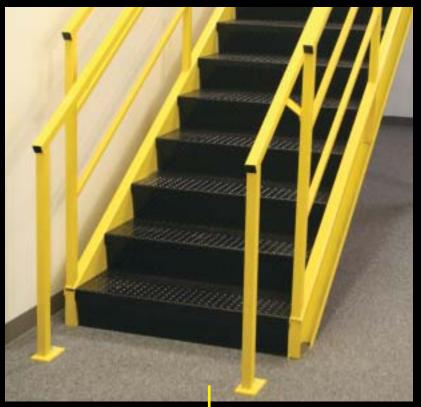

\*\*www.cubicdesigns.com\*\*

FRAMING SYSTEMS INCLUDE WIDE SPAN BAR JOIST AND HIGH STRENGTH BOLTED SYSTEM DESIGNED FOR SEISMIC ZONE 3 AND ZONE 4

**Code Approved Stairs** 

Spring Loaded Swing Gates

Remote Powered Sliding Gates

### **Special Options**

- Variety of deck surfaces.
- Durable powder coated paint finish.
- 14 standard paint colors.
- Galvanized and epoxy finishes available.
- Custom colors and paint textures available.
- Variety of hand railing systems.
- Swing and sliding gates.
- Code-approved stairs in a variety of sizes.
- Unique column spacing, wide spans & cantilevering.
- Integration with other material handling products.