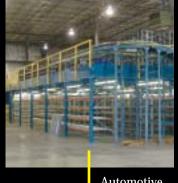

WE'VE DESIGNED OVER 6,000 WAYS TO USE A MEZZANINE FROM 100 SQ. FT. TO OVER 200,000 SQ. FT.

Automotive

**Bulk Storage** 

SINGLE OR MULTI-LEVEL MEZZANINE SYSTEMS CUSTOMIZED TO FIT YOUR EXACT NEEDS

**Product Storage** 