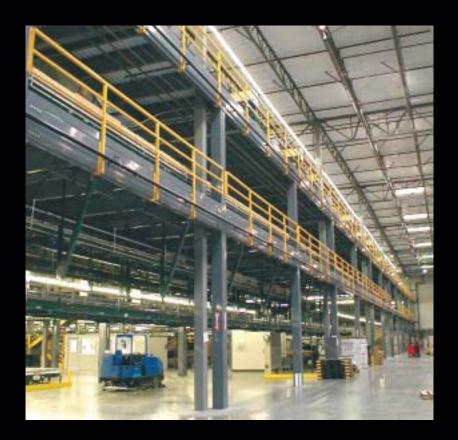

WE'VE DESIGNED OVER 6,000 WAYS TO USE A MEZZANINE FROM 100 SQ. FT. TO OVER 200,000 SQ. FT.

Automotive

**Bulk Storage** 

SINGLE OR MULTI-LEVEL MEZZANINE SYSTEMS CUSTOMIZED TO FIT YOUR EXACT NEEDS

**Product Storage** 

We know how to design and build mezzanines. We build them big, small, all shapes and sizes. Whatever the case, we build them to exact customer specifications. All production operations from metal fabrication to powder coating are housed within our 74,000 sq. ft. licensed manufacturing facility. Quality is maintained from weldments to finished assemblies to careful inspection of all components. We stand behind each and every mezzanine we manufacture and we have the customer list to back-up our success. Let us show you what a CUBIC MEZZANINE can do for you. Look us up when you need to add a second or third level inside your facility and we'll show you how to turn unused cube into usable space. www.cubicdesigns.com