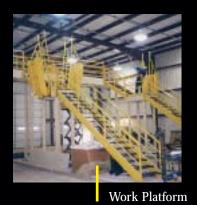

### NO OTHER MEZZANINE MANUFACTURER CAN MATCH OUR ENGINEERING EXPERTISE AND LEVEL OF EXPERIENCE

CUBIC MEZZANINES are installed inside manufacturing

and processing plants, retail stores, office buildings, industrial plants, universities, government facilities, warehouses, hospitals and institutions throughout the nation. Add space over traffic areas...over equipment...over work areas...and more. Create new production, office, storage or assembly space, locker rooms, parts departments, stockrooms, cafeterias, company records storage, work platforms, distribution centers and more. Choose from single or multi-level designs customized to your specific application. Add a vertical lift, rack, shelving, carousels, conveyors, in-plant offices - whatever you need to help you maximize your cube and improve building usage. <a href="https://www.cubicdesigns.com">www.cubicdesigns.com</a>

### NO OTHER MEZZANINE MANUFACTURER OFFERS A WIDER VARIETY OF OPTIONS THAN CUBIC DESIGNS

Vertical Railing

CUBIC DESIGNS offers a variety of single or multi-level

designs including freestanding, full mat and shelving supported mezzanines. A variety of custom options are available to meet your application requirements. Create new space for production, offices, storage, parts departments and more. Add a vertical lift, in-plant office, rack, shelving, conveyors... whatever you need to help you maximize your total cube. Our custom designed approach also allows for future expansion of your mezzanine to meet growth needs. Choose from a variety of deck surfaces and 14 standard powder coat paint colors. Galvanized, epoxy finishes, zinc primer, custom paint colors and paint textures are also available. **www.cubicdesigns.com** 