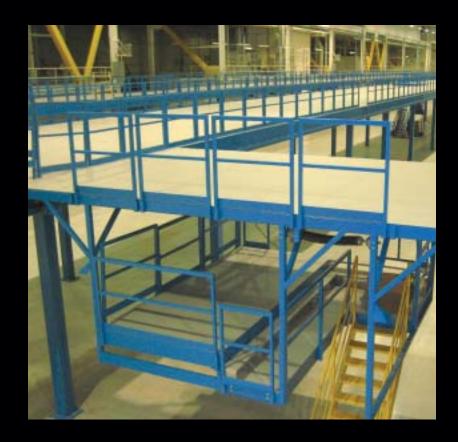

### NO OTHER MEZZANINE MANUFACTURER CAN MATCH OUR ENGINEERING EXPERTISE AND LEVEL OF EXPERIENCE

CUBIC MEZZANINES are installed inside manufacturing

and processing plants, retail stores, office buildings, industrial plants, universities, government facilities, warehouses, hospitals and institutions throughout the nation. Add space over traffic areas...over equipment...over work areas...and more. Create new production, office, storage or assembly space, locker rooms, parts departments, stockrooms, cafeterias, company records storage, work platforms, distribution centers and more. Choose from single or multi-level designs customized to your specific application. Add a vertical lift, rack, shelving, carousels, conveyors, in-plant offices - whatever you need to help you maximize your cube and improve building usage. <a href="https://www.cubicdesigns.com">www.cubicdesigns.com</a>

WE'VE DESIGNED OVER 6,000 WAYS TO USE A MEZZANINE FROM 100 SQ. FT. TO OVER 200,000 SQ. FT.

Automotive

**Bulk Storage** 

SINGLE OR MULTI-LEVEL MEZZANINE SYSTEMS CUSTOMIZED TO FIT YOUR EXACT NEEDS

**Product Storage** 