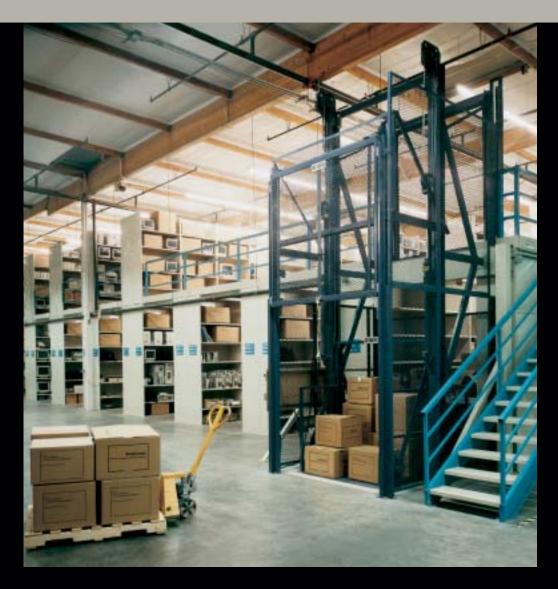

\*\*www.cubicdesigns.com\*\*

FRAMING SYSTEMS INCLUDE WIDE SPAN BAR JOIST AND HIGH STRENGTH BOLTED SYSTEM DESIGNED FOR SEISMIC ZONE 3 AND ZONE 4

**Code Approved Stairs** 

Spring Loaded Swing Gates

Remote Powered Sliding Gates

CUBIC MEZZANINES CAN INCORPORATE WIDE SPANS, UNIQUE COLUMN SPACING, SPECIAL CANTILEVERING AND OTHER MATERIAL HANDLING PRODUCTS