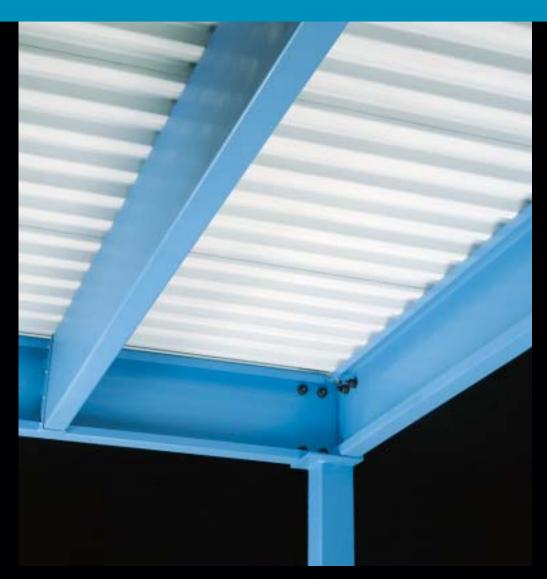

# CUBIC MEZZANINES ARE BACKED BY A LIFETIME STRUCTURAL WARRANTY THE BEST IN THE INDUSTRY

CUBIC MEZZANINES are customized to fit your exact

area, height, and load requirements. A variety of special options are offered to meet your specific needs. Choose from several deck surfaces, paint colors, code-approved stair designs and swing or sliding gates. Vertical railing, cable railing & custom railing systems are also available. Other options include unique column spacing, wide spans and special cantilevering. Cubic Mezzanines are designed to accommodate facility lighting, sprinkler pipe, HVAC ducts, computer & electrical conduit. They can also be integrated with in-plant offices, conveyors, rack systems, vertical lifts and other material handling products.

\*\*www.cubicdesigns.com\*\*

FRAMING SYSTEMS INCLUDE WIDE SPAN BAR JOIST AND HIGH STRENGTH BOLTED SYSTEM DESIGNED FOR SEISMIC ZONE 3 AND ZONE 4

**Code Approved Stairs** 

Spring Loaded Swing Gates

Remote Powered Sliding Gates