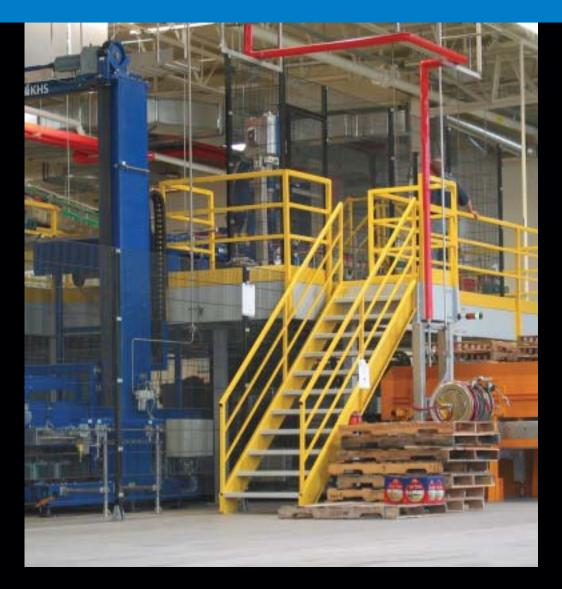

### NO OTHER MEZZANINE MANUFACTURER OFFERS A WIDER VARIETY OF OPTIONS THAN CUBIC DESIGNS

Vertical Railing

CUBIC DESIGNS offers a variety of single or multi-level

designs including freestanding, full mat and shelving supported mezzanines. A variety of custom options are available to meet your application requirements. Create new space for production, offices, storage, parts departments and more. Add a vertical lift, in-plant office, rack, shelving, conveyors... whatever you need to help you maximize your total cube. Our custom designed approach also allows for future expansion of your mezzanine to meet growth needs. Choose from a variety of deck surfaces and 14 standard powder coat paint colors. Galvanized, epoxy finishes, zinc primer, custom paint colors and paint textures are also available. **www.cubicdesigns.com** 

### CHOOSE FROM A VARIETY OF <u>DECK SURFACES</u> AND 14 STANDARD <u>POWDER COAT PAINT</u> colors

When you are faced with space problems, a custom designed Cubic Mezzanine is the perfect solution. Cubic Mezzanines are professionally engineered and backed by a lifetime warranty. We cover all details from on-site measurements to complete mezzanine design, fabrication and worry-free installation.