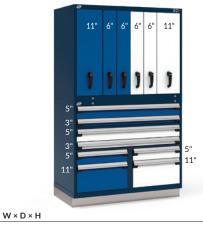

#### SOME OF OUR MOST POPULAR MODELS

W×D×H RL-XHG76D002NS 48" × 27"× 76"

RL-XHG76D004NS

5 6"

11'