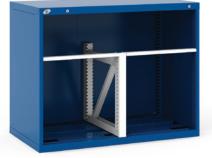

## MAIN COMPONENTS

Multi-Drawer Housing for Two Users (RA34, RA45+RA46)

For more information, contact our representative:

Vertical Drawer (RL31)

Security Panel (RL91)

R2V Housing for Two Users (RL29)