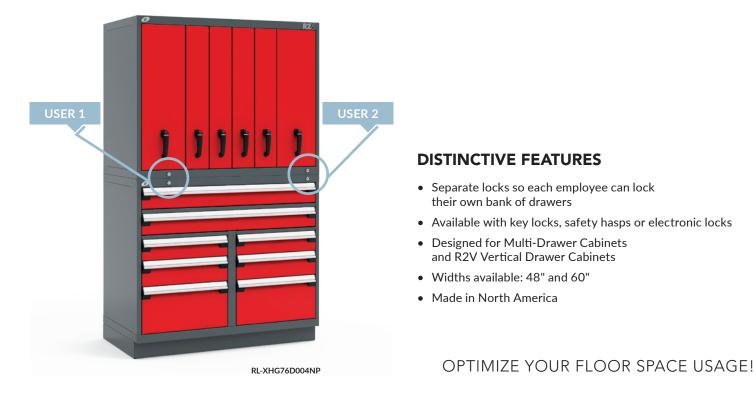

# **CABINET FOR TWO USERS**

#### CHOOSE A CABINET FOR TWO USERS WHEN:

- Multiple shifts work with the same workstations
- Floor space is limited and two people need to use the same cabinets

## MAIN COMPONENTS

Multi-Drawer Housing for Two Users (RA34, RA45+RA46)

For more information, contact our representative:

Vertical Drawer (RL31)

Security Panel (RL91)

R2V Housing for Two Users (RL29)