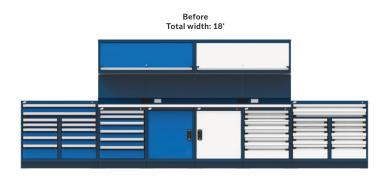

# **CABINET FOR TWO USERS**



#### CHOOSE A CABINET FOR TWO USERS WHEN:

- Multiple shifts work with the same workstations
- Floor space is limited and two people need to use the same cabinets







# THINK INNOVATION DURABILITY QUALITY

9

6' 9 8

6

#### SOME OF OUR MOST POPULAR MODELS







W×D×H RL-XHG76D002NS 48" × 27"× 76"

RL-XHG76D004NS

5 6"

11'

## MAIN COMPONENTS



Multi-Drawer Housing for Two Users (RA34, RA45+RA46)



For more information, contact our representative:



Vertical Drawer (RL31)



Security Panel (RL91)

R2V Housing for Two Users (RL29)



## **ROUSSEAU METAL INC.**

105, AVENUE DE GASPÉ OUEST SAINT-JEAN-PORT-JOLI (QUÉBEC) GOR 3G0 CANADA WEBSITE rousseau.com

END USERS 1.866.463.4270 EMAIL info@rousseau.com DISTRIBUTORS 1.800.463.4271 DISTRIBUTORS ACCESS e-rousseau.com







7PV25A00 V25-JN20A Printed in Canada