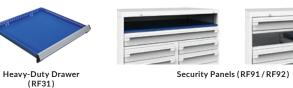

## MAIN COMPONENTS

Multi-Drawer Housing for Two Users (RA34, RA45+RA46)

For more information, contact our representative:

Vertical Drawer (RL31)

Security Panel (RL91)

R2V Housing for Two Users (RL29)