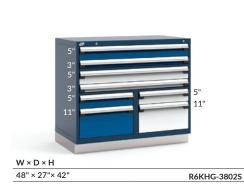

#### SOME OF OUR MOST POPULAR MODELS

W×D×H RL-XHG76D002NS 48" × 27"× 76"

RL-XHG76D004NS

5 6"

11'