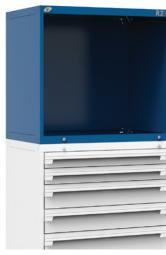

## MAIN COMPONENTS

Multi-Drawer Housing for Two Users (RA34, RA45+RA46)

For more information, contact our representative:

Vertical Drawer (RL31)

Security Panel (RL91)

R2V Housing for Two Users (RL29)