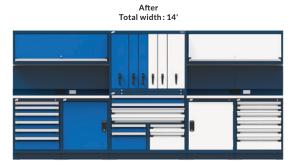

# **CABINET FOR TWO USERS**



#### CHOOSE A CABINET FOR TWO USERS WHEN:

- Multiple shifts work with the same workstations
- Floor space is limited and two people need to use the same cabinets







# THINK INNOVATION DURABILITY QUALITY

9

6' 9 8

6

#### SOME OF OUR MOST POPULAR MODELS







W×D×H RL-XHG76D002NS 48" × 27"× 76"

RL-XHG76D004NS

5 6"

11'

## MAIN COMPONENTS



Multi-Drawer Housing for Two Users (RA34, RA45+RA46)



For more information, contact our representative:



Vertical Drawer (RL31)



Security Panel (RL91)

R2V Housing for Two Users (RL29)



## **ROUSSEAU METAL INC.**

105, AVENUE DE GASPÉ OUEST SAINT-JEAN-PORT-JOLI (QUÉBEC) GOR 3G0 CANADA WEBSITE rousseau.com

END USERS 1.866.463.4270 EMAIL info@rousseau.com DISTRIBUTORS 1.800.463.4271 DISTRIBUTORS ACCESS e-rousseau.com







7PV25A00 V25-JN20A Printed in Canada