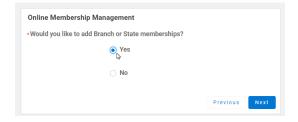

Step 4: Choose your membership type:

Step 5: Add your local branch by choosing Yes

**Step 6:** Scroll down or search for Madison, which is about halfway down the page **under the N section**, check it and scroll to the bottom to click Next: