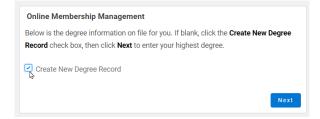

Step 3: Add your degree(s). Click Create New Degree Record and hit Next

Start typing in the name of your school and you'll be presented with options. Select your school and complete the remaining fields.