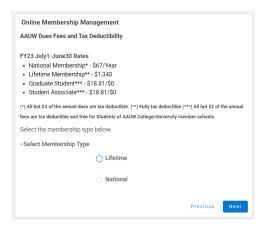

Step 4: Choose your membership type:

Step 5: Add your local branch by choosing Yes

**Step 6:** Scroll down or search for Madison, which is about halfway down the page **under the N section**, check it and scroll to the bottom to click Next: