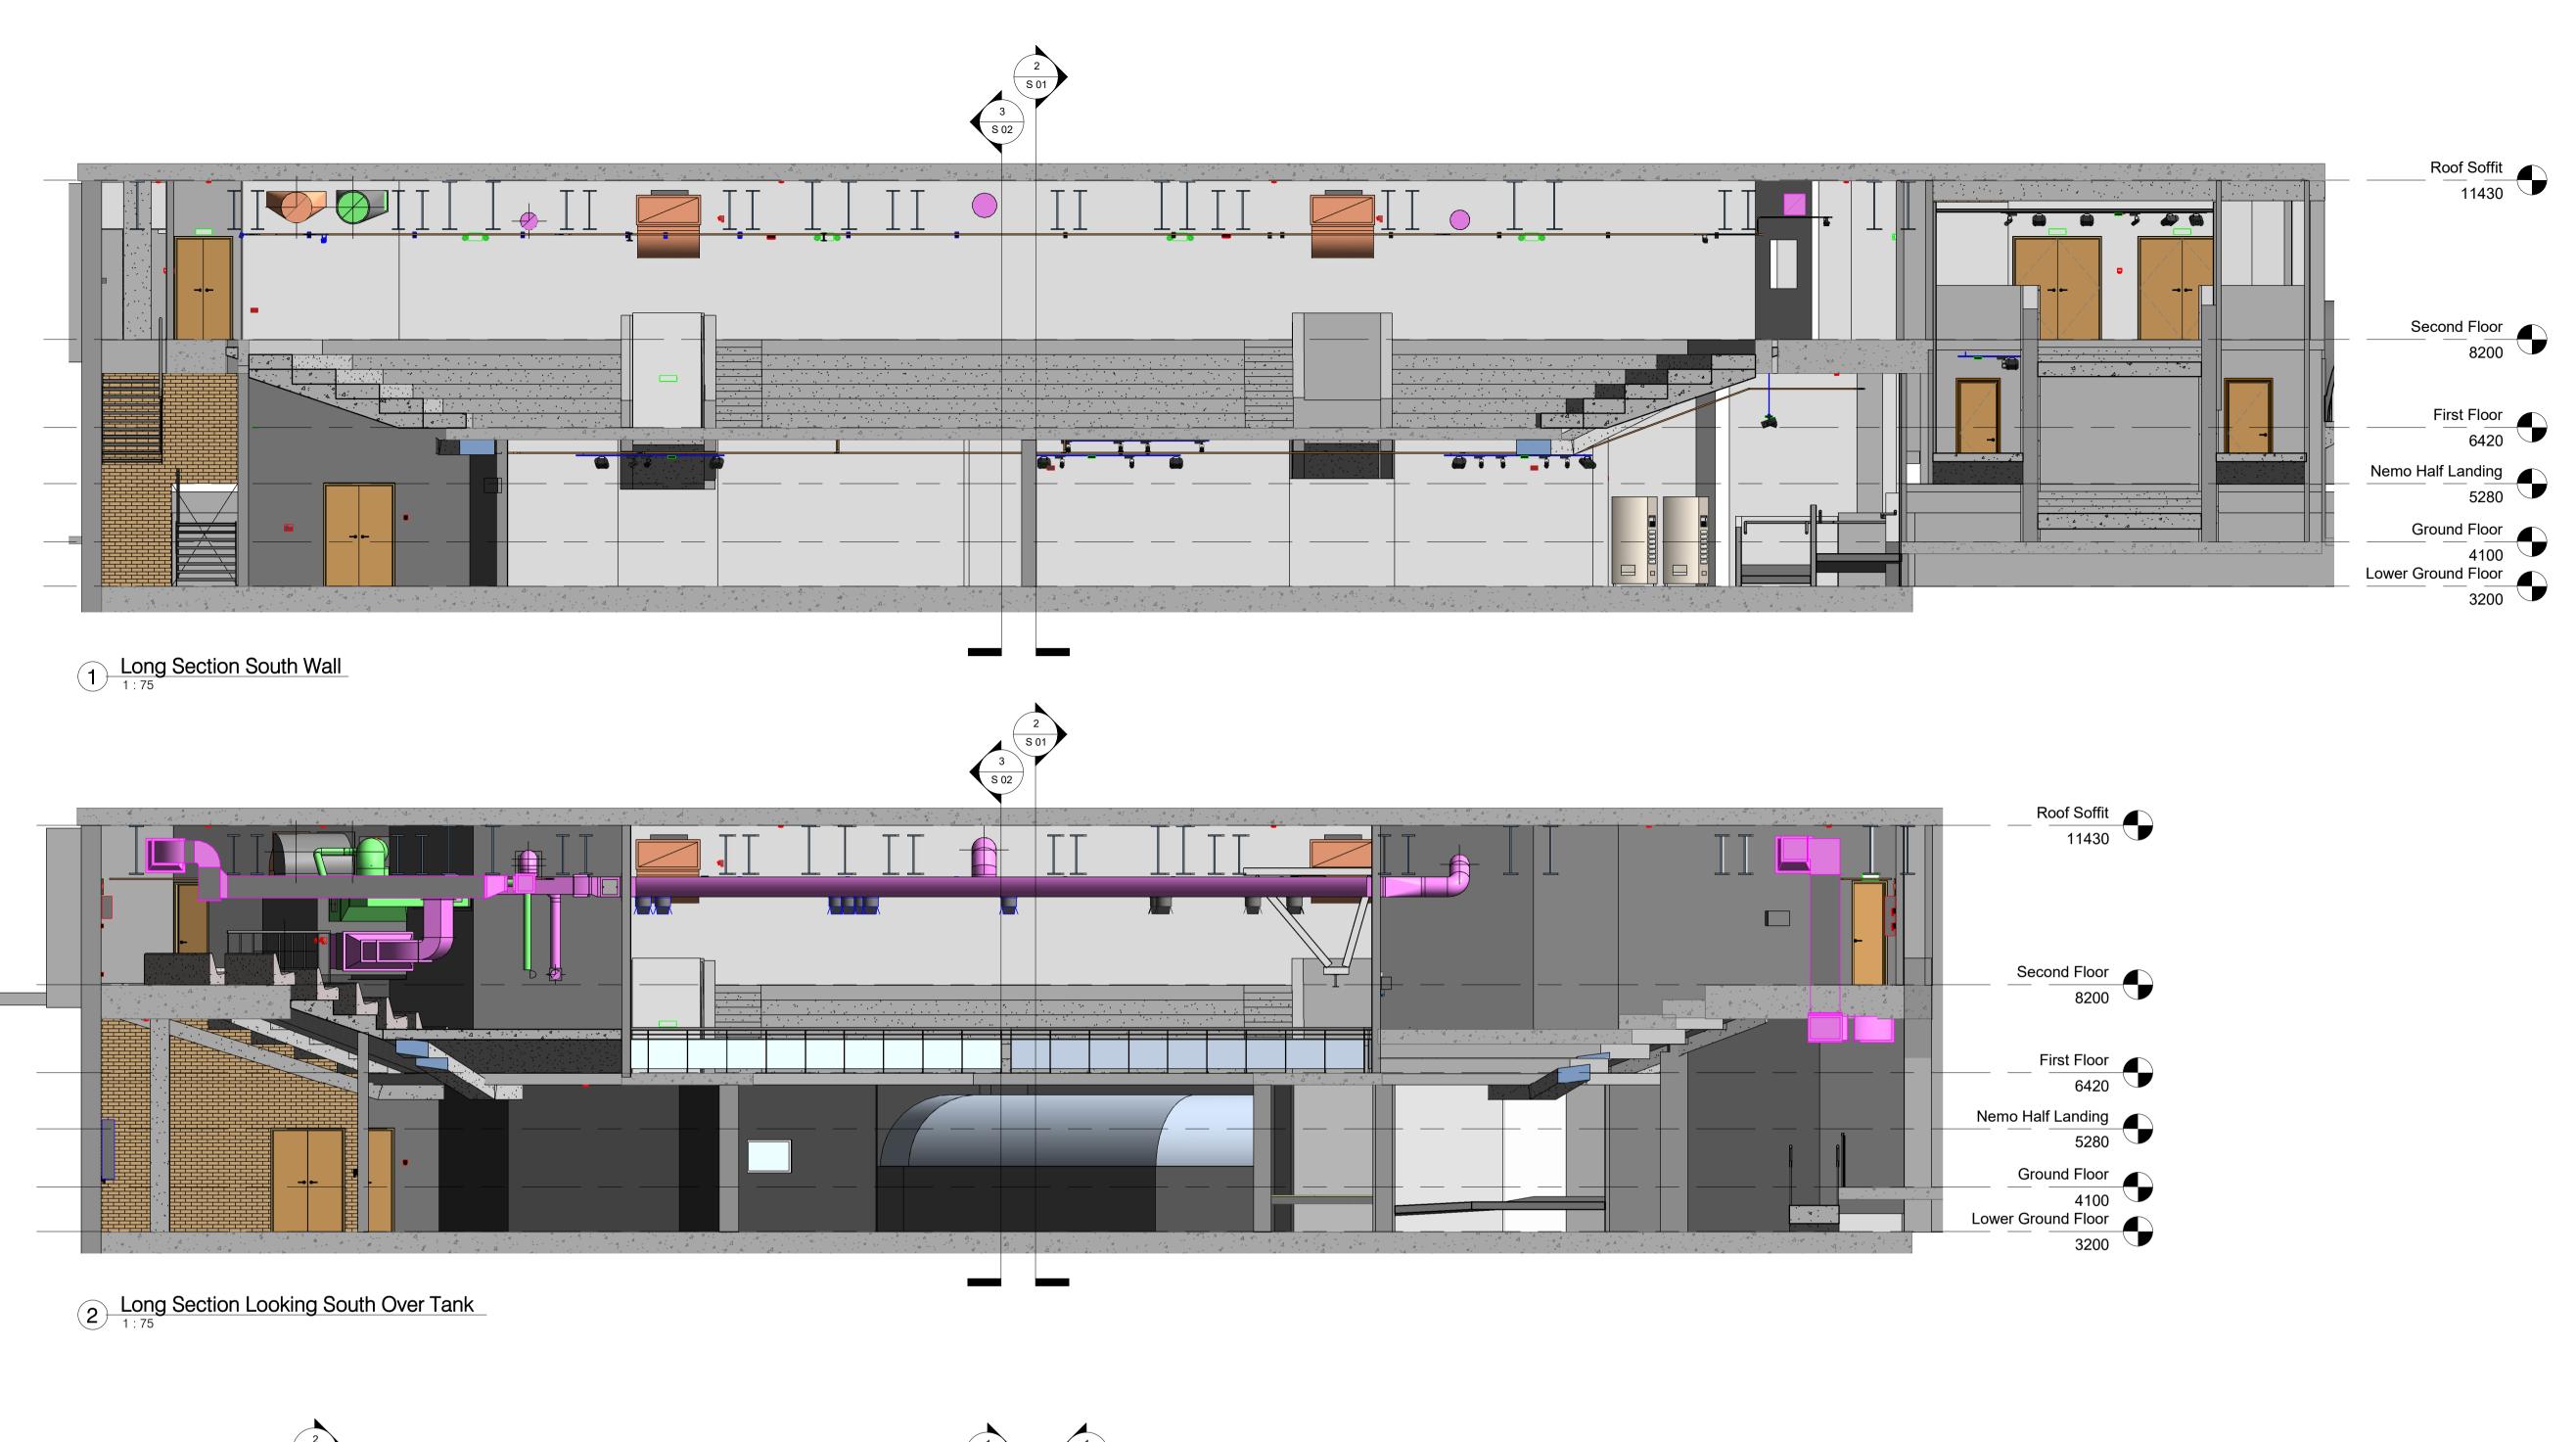

Roof Soffit 11430

Second Floor 8200

First Floor 6420

3200

Lower Ground Floor

3 Cross Section Looking East

CONSTRUCTION

DATE

BRIGHTON SEA LIFE CENTRE - PHASE 4

ARCHITECT

OSBORNES ARCHITECTS

DRAWING TITLE

SECTIONS SHEET 2

SCALE
A1 @1 : 75 | DRAWN | CHECKED | DATE |
EB | 07/12/2018

DRAWING NUMBER

SL 16539 S 02