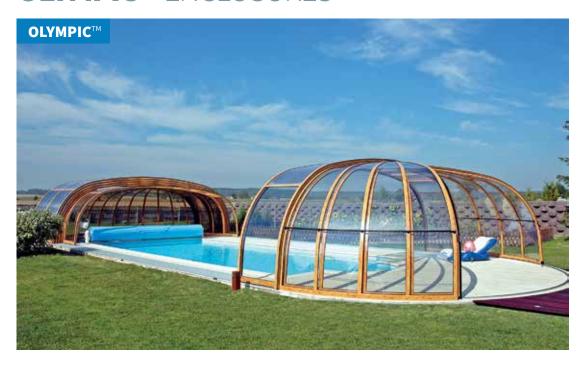

### **OLYMPIC<sup>TM</sup> ENCLOSURES**

**OLYMPIC**<sup>TM</sup>

The TOP product from Pool and Spa Enclosures Company, which catches your eye with its exceptional design and novel appearance. Its frame is made up of 1 or 2 semi-domes (circular sections) which complement the standard shape of the enclosure segments. The main advantage of this model is the possibility of moving freely around the whole of the

covered area. The system for retraction of the segments allows you to easily retract them in both directions. The retracting part of each semi-dome can be opened from the center. Opening and closing of the enclosure can be easily managed by one person. Electric motors can also be used to retract the enclosure. The aluminium enclosures can be supplied in a very attractive color option, imitation wood, which is particularly impressive on large pool enclosure models like this.