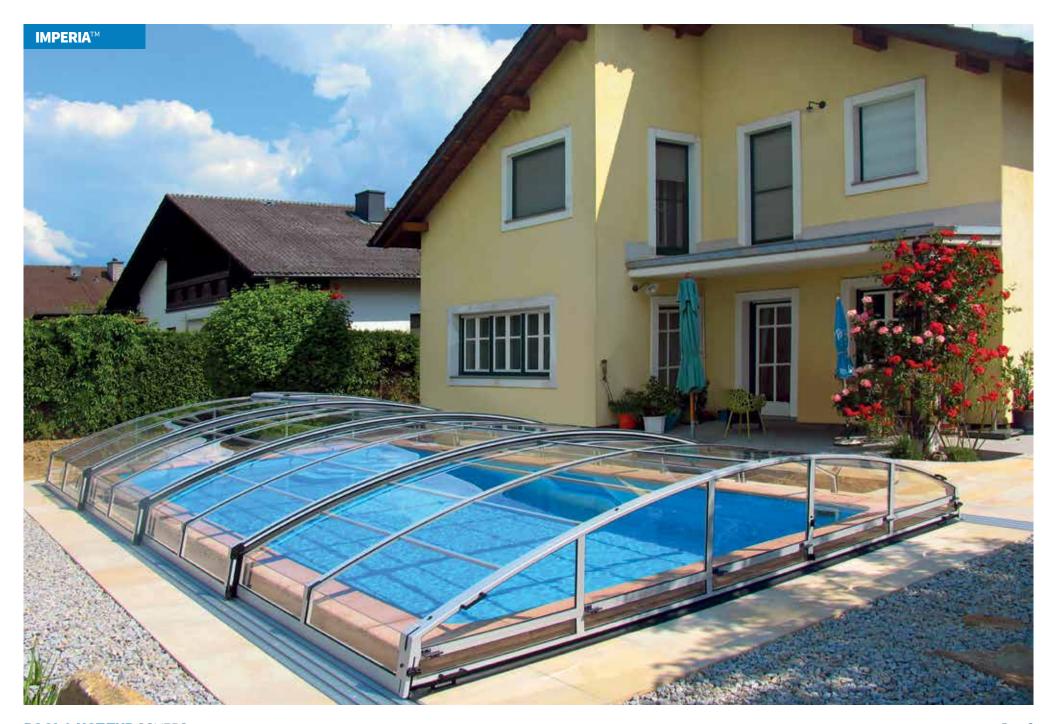

#### **IMPERIA**

Low pool enclosure which protect you against bad weather and allows you to use you pool in cooler months. Imperia model offers a modern shape with a sharp edge. This enclosure will look beautiful in any yard.