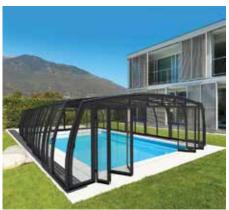

### **LOW RANGE**

#### $\mathbf{CORONA}^{\mathsf{TM}}$

The Corona enclosure is the lowest two-rail pool enclosure system. This enclosure does its job perfectly and at the same time does not disturb the view of your yard. Characteristic for this model are vertical side walls and an unobtrusive arch joining on to them.

Enclosures maximum width and height is dependent on wind and snow loads in your area. We offer various sizes of aluminum profiles to sustain required loads.

Do you want to indulge in the luxury of swimming in a covered pool, but don't want to block the view of the other end of your yard when looking out of the window? Then low enclosures are the perfect solution for you. Their height does not disturb your view of the yard in any way yet they are high enough for you to swim inside the covered swimming pool.