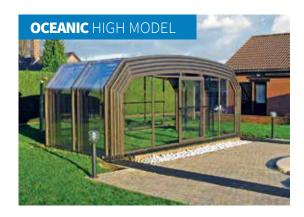

#### **OCEANIC HIGH MODEL**

Inside an OCEANIC – high model enclosure you will have almost as much space as on the open sea. The attractively designed enclosure where the roof joins onto vertical walls is in part sloping and in part curved. A wonderful centerpiece for your yard.