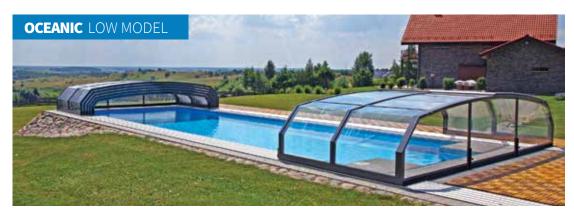

#### **OCEANIC** LOW MODEL

Clear as glass, fully or partially. We can offer you this level of comfort if you order this model with panels from clear compact polycarbonate with UV stabilisation the whole length of the enclosure. The comfort of swimming under the enclosure is preserved while at the same time offering you a superb view of your surroundings. Easy operation of the enclosure is ensured by the rails located on both sides.