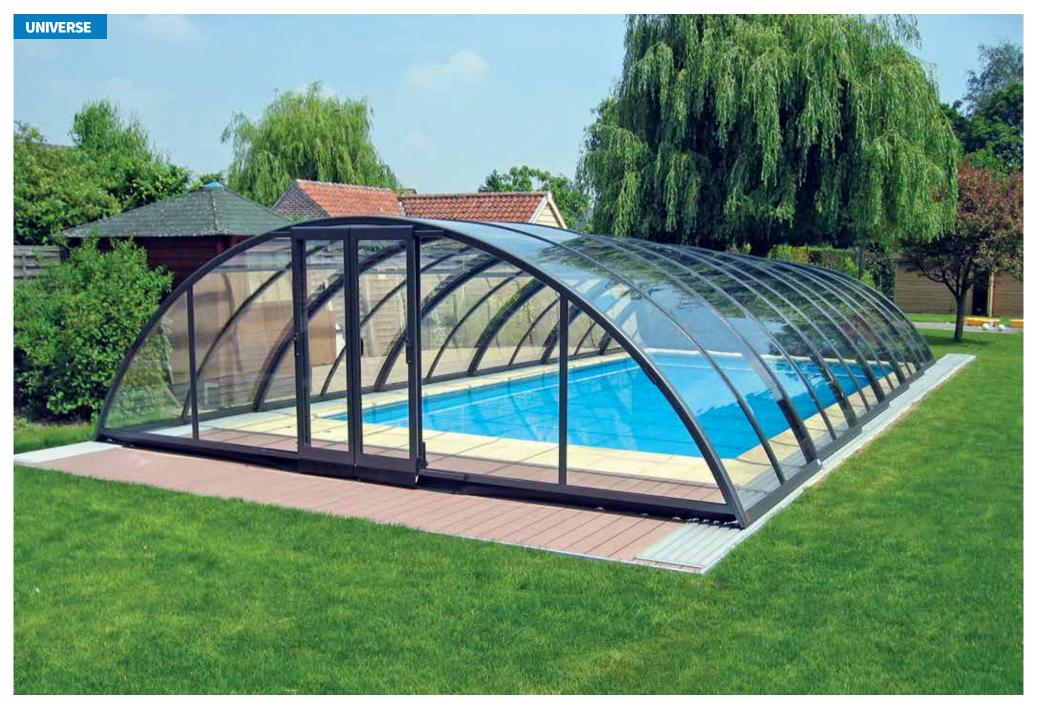

### MEDIUM-HEIGHT RANGE

**UNIVERSE** 

The wider models of this type have a roof height which you can walk under allowing you to get changed before you swim or dry off afterwards right under the enclosure. Sliding or swinging doors can be fitted to the front and back walls. Side-mounted sliding doors can be fitted into the side walls of the highest or lowest segment.

Enclosure maximum width and height is dependent on wind and snow loads in your area. We offer various sizes of aluminum profiles to sustain required loads.