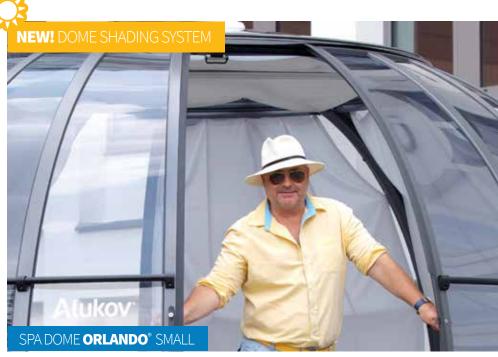

#### **SPA DOME ORLANDO® SMALL & LARGE**

Should light shine into the area where your hot tub is, should you be able to see in or would you prefer a more discreet design? The original frame of this model is created using aluminium profiles which have a Komaxit powder coating. The panels between these profiles can come in several forms. Thanks to material called compact polycarbonate, we can create panels for you which are clear, translucent or have a discreet bronze (smoked) coloring. This enclosure is made up of peripheral sections, door sections and a canopy. The dome which is created is set on a circular rail which allows for rotation around 360° in both directions (Only for the **SPA DOME ORLANDO** SMALL). This model is characterised by ease of assembly, the basis of which is anchoring of the rail to a firm foundation which could for example be concrete or ceramic tiles.

SPA DOME **ORLANDO**® SMALL/LARGE

SPA DOME ORLANDO® SMALL Height: 7'6" Diameter: 13'6" SPA DOME ORLANDO® LARGE Height: 8'10"

Diameter: 16'5"