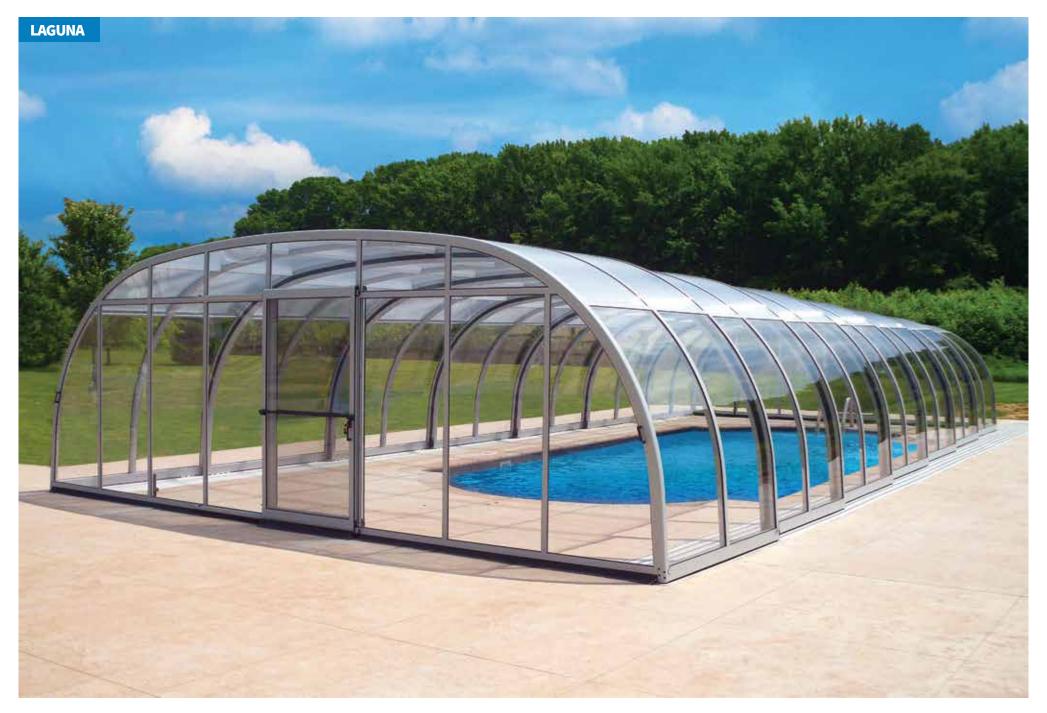

### HIGH RANGE

Moving around freely under the whole area of the covered space! That is the main advantage of high vertical walls which are the basic building block of high enclosure models. The high quality sliding system, tried and tested over the years, allows you to easily retract the enclosure in both directions. If the rails are extended, the whole enclosure can be telescopically retracted right away from the pool area. This leads to creation of space protected from the wind where you can easily place yard furniture and relax right next to the pool. The aluminium profiles which make up the frame of this enclosure can be manufactured in any color you like including attractive imitation wood designs. This design is especially attractive for high frames such as LAGUNA or OLYMPIC<sup>TM</sup>.

#### **LAGUNA**

This spacious enclosure can be used not only to cover your swimming pool, but also as a "lounge" where you can relax comfortably with your family or friends out of the wind after swimming. Positioning of the enclosure away from the pool area is ensured by an ingenious system which allows you to easily retract the frame in both directions.