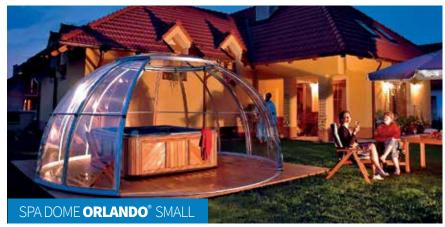

#### **SPA DOME ORLANDO® SMALL & LARGE**

Should light shine into the area where your hot tub is, should you be able to see in or would you prefer a more discreet design? The original frame of this model is created using aluminium profiles which have a Komaxit powder coating. The panels between these profiles can come in several forms. Thanks to material called compact polycarbonate, we can create panels for you which are clear, translucent or have a discreet bronze (smoked) coloring. This enclosure is made up of peripheral sections, door sections and a canopy. The dome which is created is set on a circular rail which allows for rotation around 360° in both directions (Only for the **SPA DOME ORLANDO** SMALL). This model is characterised by ease of assembly, the basis of which is anchoring of the rail to a firm foundation which could for example be concrete or ceramic tiles.

SPA DOME **ORLANDO**® SMALL/LARGE

SPA DOME ORLANDO® SMALL Height: 7'6" Diameter: 13'6" SPA DOME ORLANDO® LARGE Height: 8'10"

Diameter: 16'5"