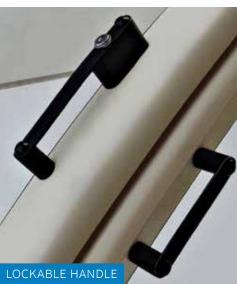

nternal temperature to a comfortable level.

width: 13'6" / length from the wall: 13'2" / height: 7'6"





OASIS™ - LARGE

As is evident from the name, this is a larger version of the OASIS $^{\text{TM}}$  SMALL. The length of this extended type of enclosure is just under 19.7 ft.

width: 16'5" / length from the wall: 18'1" / height: 8'10"



**OASIS™**LARGE

**OASIS**<sup>TM</sup> SMALL

### **CORSO™** RETRACTABLE PATIO ENCLOSURES

### **ENTRY**

This model is suitable for use as a enclosure for swimming pools or hot tubs which are located right next to a house. Part of this enclosure rolls telescopically along rails fixed to the wall of the house (at the top) and to the tiles. The system allows for wide opening of internal areas.







Page 23

### TECHNICAL **DETAILS**

















REAL COMFORT - TOP LOCKING CONTROL EASY UP PLUS



### TYPES, COLOR COMBINATIONS OF POLYCARBONATE AND PROFILES



charcoal

brown

"pine"

### **COMFORT**



A modern type of rail with a height of 15 mm, flat, low, easy to walk over with a non-slip surface, allowing for problem-free movement of people around the swimming pool and very easy sliding of the enclosure segments.

### **PROGRES**



A variable modern type of rail you can walk over with a height of 15 mm with the same properties as KOMFORT rails.



More colors on demand

### WE BELONG IN YOUR YARD

# A NEW, MODERN CONCEPT OF ENCLOSURE FRAMES FOR SWIMMING POOLS MOST EXTENSIVE OFFER OF TYPES AND DESIGNS OF POOL ENCLOSURES ON THE MARKET

### **PLEASURE**

- Ability to swim all year
- Just slide back the enclosure to swim in the o