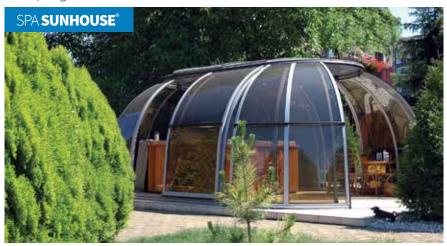

### SPA SUN HOUSE® / SPA GRAND SUNHOUSE®

SPA SUNHOUSE® / SPA GRAND SUNHOUSE® enclosures are an oval version of SPA DOME ORLANDO®. With a view to their larger dimensions, they also offer more usable space. They have an opening roof and two sliding doors. The model is made up of two semi-domes (like a SPA DOME ORLANDO® which has been cut in half), two straight enclosure segments with side-mounted sliding doors and a canopy with a sliding roof which can be opened to provide better ventilation. The double sliding doors located in one of the semi-domes allow for operation of the hot tub and also serve as the main entrance to the enclosure. The version with bronze (smoked) compact polycarbonate partially blocks the sun, providing pleasant shade for the eyes and helps to maintain a comfortable temperature inside the enclosure. The structural elements ensure not only easy and effective assembly, but also undemanding maintenance for both types of enclosure.

SPA SUNHOUSE® SPA GRAND SUNHOUSE®

SPA SUNHOUSE® width: 13'6" / length: 20'2" / height: 7'6" SPA GRAND SUNHOUSE® width: 16'5" / length: 26'3" / height: 8'10"