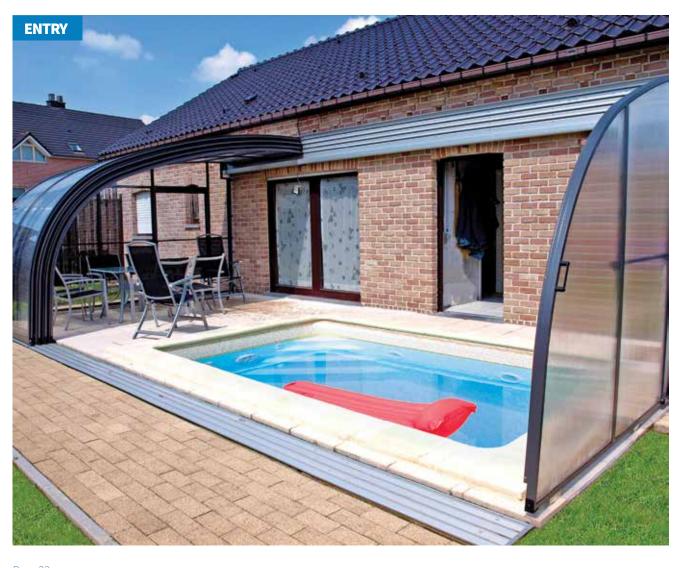

### **CORSO™** RETRACTABLE PATIO ENCLOSURES

### **ENTRY**

This model is suitable for use as a enclosure for swimming pools or hot tubs which are located right next to a house. Part of this enclosure rolls telescopically along rails fixed to the wall of the house (at the top) and to the tiles. The system allows for wide opening of internal areas.