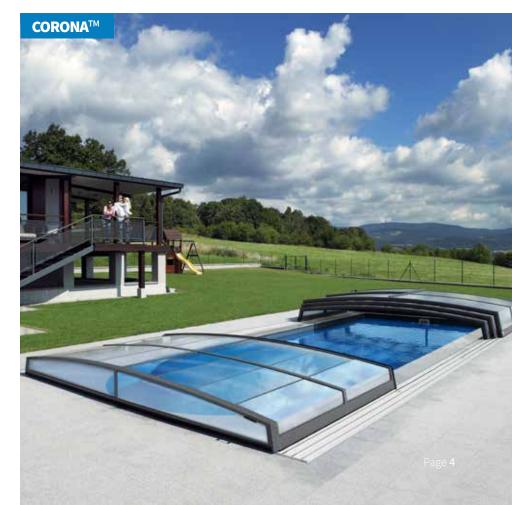

#### $\mathbf{CORONA}^{\mathsf{TM}}$

The Corona enclosure is the lowest two-rail pool enclosure system. This enclosure does its job perfectly and at the same time does not disturb the view of your yard. Characteristic for this model are vertical side walls and an unobtrusive arch joining on to them.