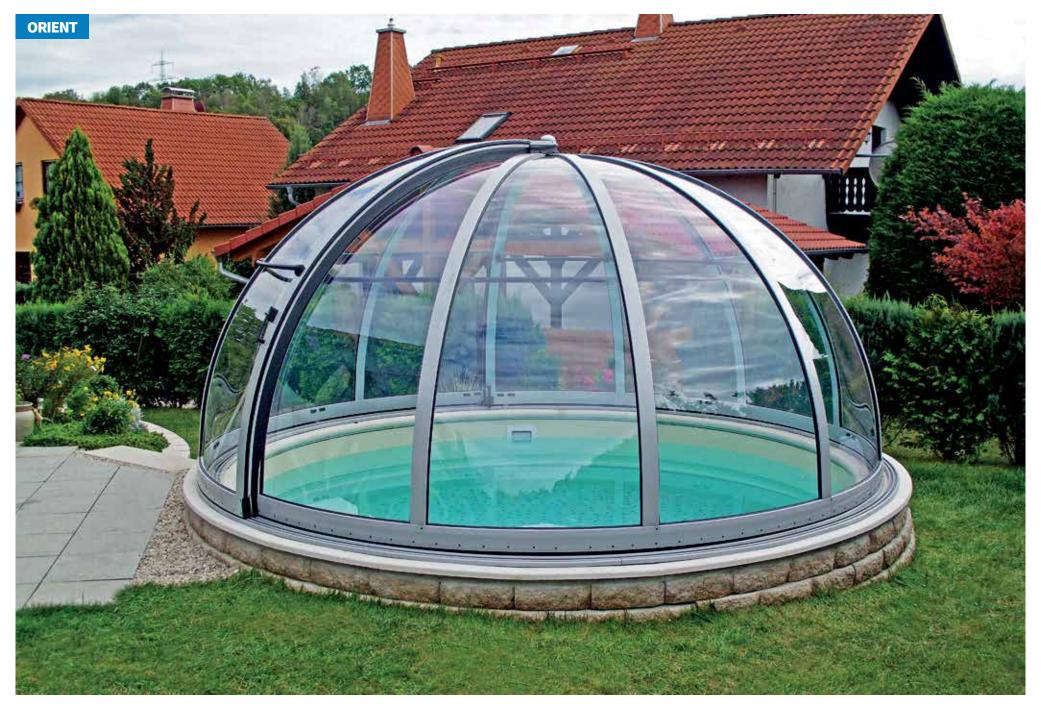

#### **ORIENT**

A fascinating frame similar to those seen in the fairy tale "One Thousand and One Nights" or in countries in the Orient. The hemispherical shape helps maintain the temperature. The movable part of the enclosure can be easily retracted along the rail. This system allows you to uncover more than ¼ of the swimming pool which regulates the temperature on hot days and at the same time allows sunshine to fall directly onto the swimming pool.