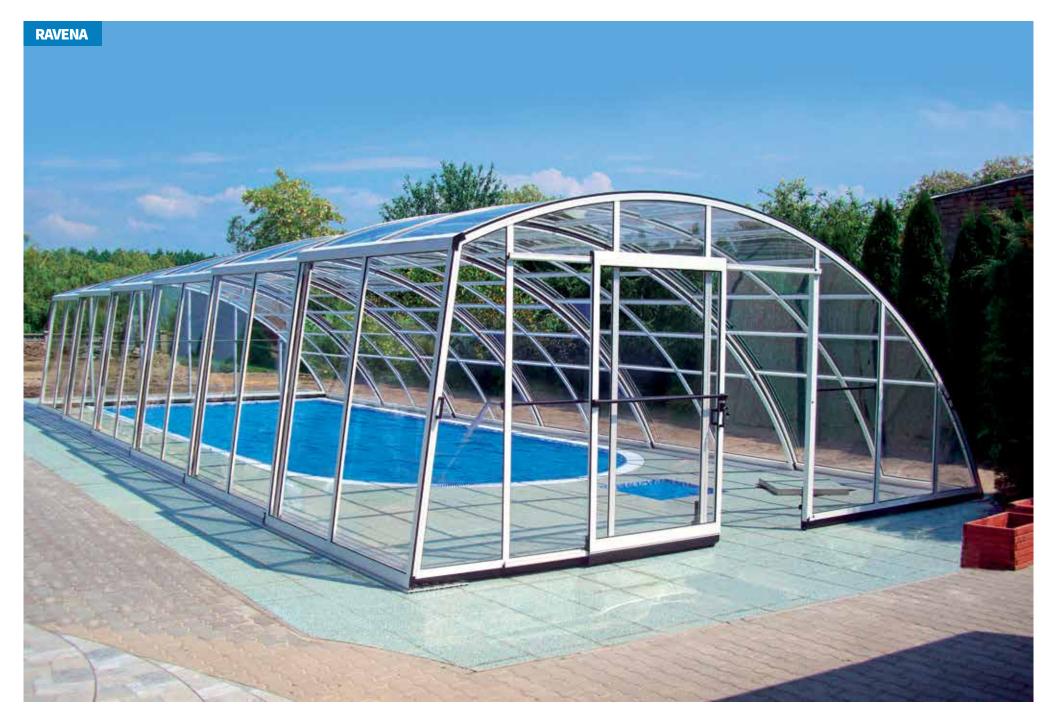

### HIGH RANGE

Moving around freely under the whole area of the covered space! That is the main advantage of high vertical walls which are the basic building block of high enclosure models. The high quality sliding system, tried and tested over the years, allows you to easily retract the enclosure in both directions. If the rails are extended, the whole enclosure can be telescopically retracted right away from the pool area. This leads to creation of space protected from the wind where you can easily place yard furniture and relax right next to the pool. The aluminium profiles which make up the frame of this enclosure can be manufactured in any color you like including attractive imitation wood designs. This design is especially attractive for high frames such as LAGUNA or OLYMPIC<sup>TM</sup>.

#### **RAVENA**

For clients who are looking for the ideal size to functionality ratio, this enclosure model is the optimum solution. This concerns a combination of vertical walls enclosing the ground at an angle of approx. 80° and arched segments. The shape of the enclosure allows for unrestricted movement around 3 sides of the pool. A sliding door is located in the vertical side wall and a sliding or swing door can be fitted into the front or back wall. This model is especially attractive for swimming pools located next to buildings or walls. Thanks to the modern design and novel appearance, this model is very popular and in great demand among clients.