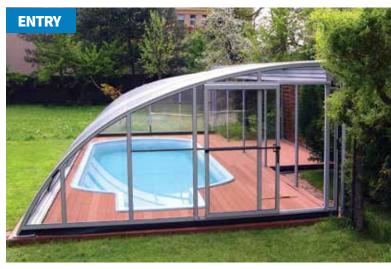

### **CORSO™** RETRACTABLE PATIO ENCLOSURES

### **ENTRY**

This model is suitable for use as a enclosure for swimming pools or hot tubs which are located right next to a house. Part of this enclosure rolls telescopically along rails fixed to the wall of the house (at the top) and to the tiles. The system allows for wide opening of internal areas.