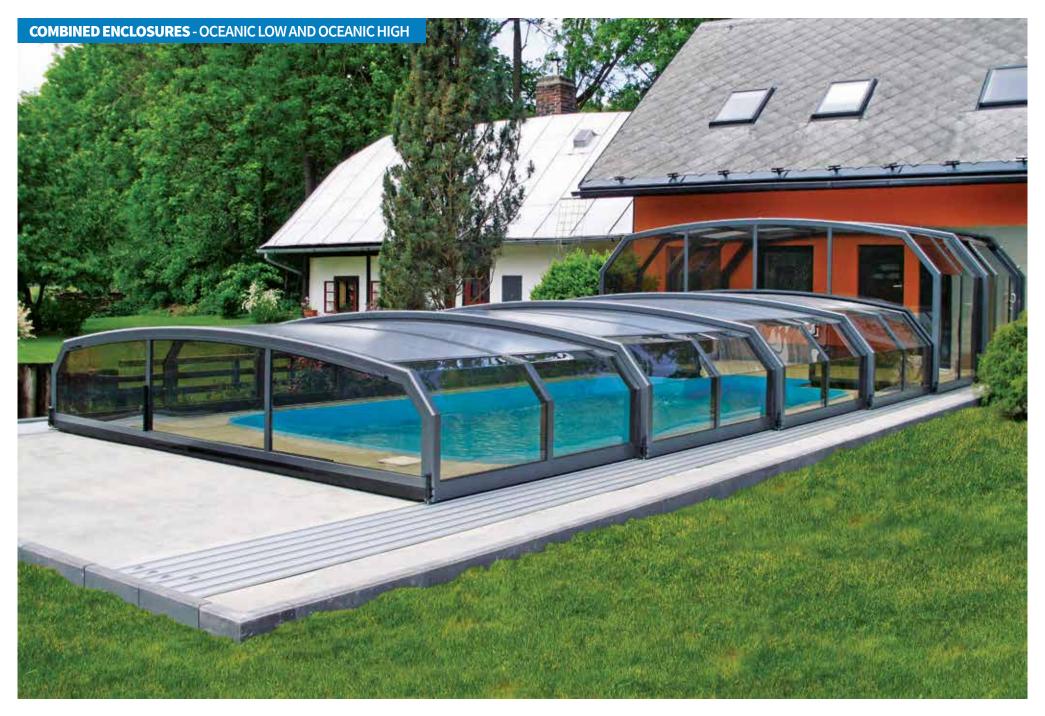

#### **OCEANIC HIGH MODEL**

Inside an OCEANIC – high model enclosure you will have almost as much space as on the open sea. The attractively designed enclosure where the roof joins onto vertical walls is in part sloping and in part curved. A wonderful centerpiece for your yard.