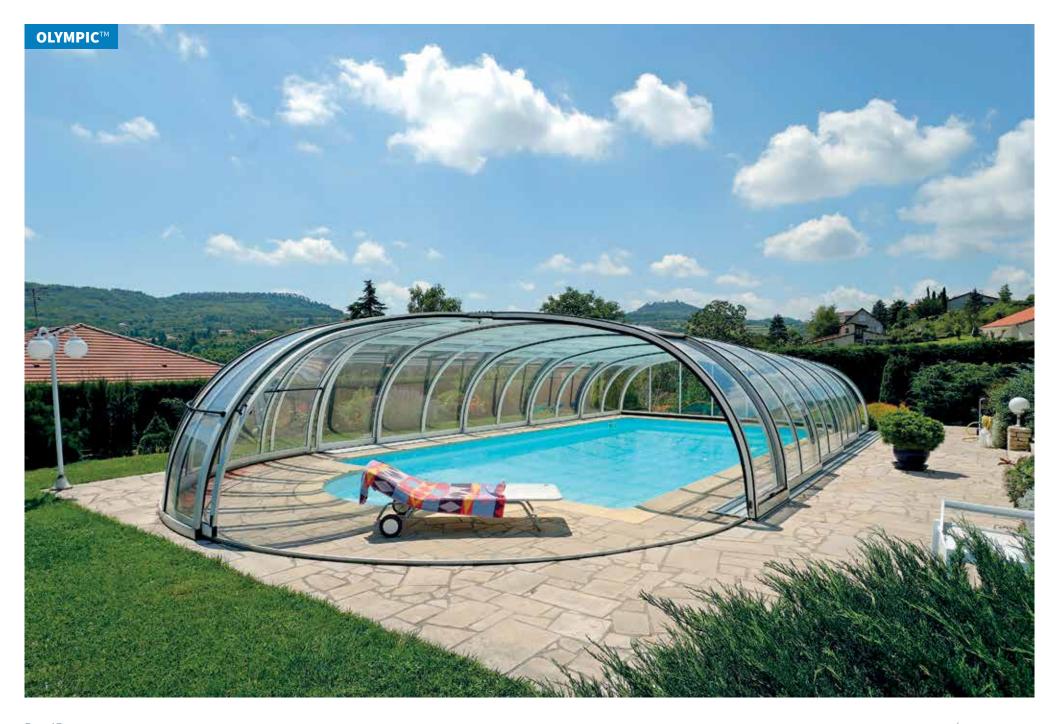

### **OLYMPIC<sup>TM</sup> ENCLOSURES**

**OLYMPIC**<sup>TM</sup>

The TOP product from Pool and Spa Enclosures Company, which catches your eye with its exceptional design and novel appearance. Its frame is made up of 1 or 2 semi-domes (circular sections) which complement the standard shape of the enclosure segments. The main advantage of this model is the possibility of moving freely around the whole of the

covered area. The system for retraction of the segments allows you to easily retract them in both directions. The retracting part of each semi-dome can be opened from the center. Opening and closing of the enclosure can be easily managed by one person. Electric motors can also be used to retract the enclosure. The aluminium enclosures can be supplied in a very attractive color option, imitation wood, which is particularly impressive on large pool enclosure models like this.