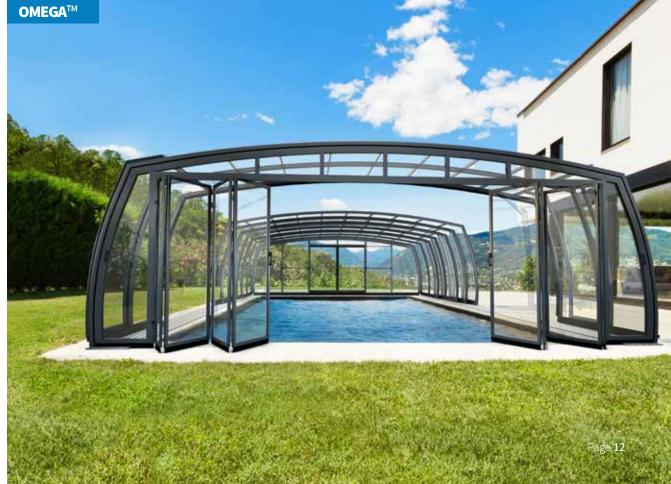

### **OMEGA**<sup>TM</sup> ENCLOSURES

We named the OMEGA™ sliding pool enclosure after its characteristic shape which is reminiscent of the Greek letter of the same name. We have arched the walls of the pool enclosure outwards, which causes a positive spatial effect – the enclosure appears optically lower than it actually is and allows for ease of movement inside. With a combination of curved shapes and the original edges, our designers have achieved advantageous parameters for the enclosure meaning that its height is increased only minimally if you choose a wider version. The OMEGA™ enclosure in particular stands out in large yards, near modern newly built houses, yet also next to conventional family houses whose owners demand more space from their swimming pool enclosure.

#### **OMEGA**™

With an OMEGA™ enclosure, you get extra space as its frame allows the enclosure to be widened without the height being affected significantly. See p. 3