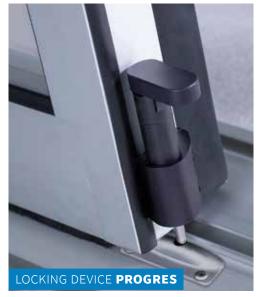

### **PROGRES**

A variable modern type of rail you can walk over with a height of 15 mm with the same properties as KOMFORT rails.

More colors on demand

### **SAFETY**

- Protection against children and pets falling into the water
- Sophisticated locking system to protect the enclosure against damage by strong wind
- Possibility of fully locking the enclosure "child safety feature" in the NEO™ design, the first completely secured system offered in a basic version
- Prevention of skin cancer thanks to filtering out of harmful UV radiation
- Protection of the swimming pool against bad weather and UV radiation
- System of flat anti-slip KOMFORT, PROGRESand GRANDE rails which you can walk on
- AIR FRESH system ventilation system protecting your pool against overheating on hot days