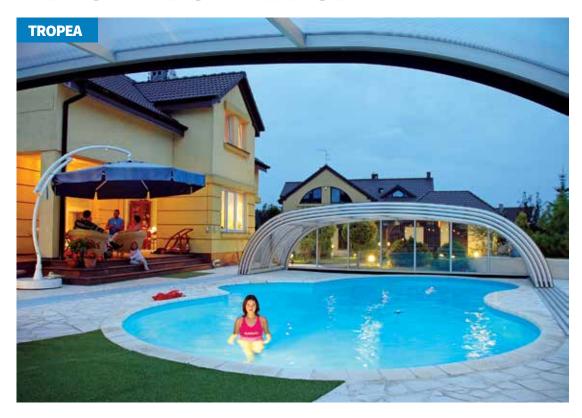

#### **TROPEA**

The spacious hall offered by this model allows you to move freely in the central section of the covered area. The enclosure walls can be manufactured from compact polycarbonate which is clear as glass. Thanks to this, the enclosure blends into its surroundings. This means that you can enjoy a view of your yard even from a covered swimming pool and not lose sight of where your children are playing even for a moment. This enclosure represents a compromise between the spacious LAGUNA and the low ELEGANT.