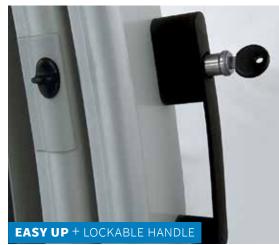

he internal temperature to a comfortable level.

width: 13'6" / length from the wall: 13'2" / height: 7'6"





OASIS™ - LARGE

As is evident from the name, this is a larger version of the OASIS $^{\text{TM}}$  SMALL. The length of this extended type of enclosure is just under 19.7 ft.

width: 16'5" / length from the wall: 18'1" / height: 8'10"



**OASIS™**LARGE

**OASIS**<sup>TM</sup> SMALL

### **CORSO™** RETRACTABLE PATIO ENCLOSURES

### **ENTRY**

This model is suitable for use as a enclosure for swimming pools or hot tubs which are located right next to a house. Part of this enclosure rolls telescopically along rails fixed to the wall of the house (at the top) and to the tiles. The system allows for wide opening of internal areas.







Page 23

### TECHNICAL **DETAILS**

















REAL COMFORT - TOP LOCKING CONTROL EASY UP PLUS



### TYPES, COLOR COMBINATIONS OF POLYCARBONATE AND PROFILES



charcoal

brown

"pine"

### **COMFORT**



A modern type of rail with a height of 15 mm, flat, low, easy to walk over with a non-slip surface, allowing for problem-free movement of people around the swimming pool and very easy sliding of the enclosure segments.

### **PROGRES**



A variable modern type of rail you can walk over with a height of 15 mm with the same properties as KOMFORT rails.



More colors on demand

### WE BELONG IN YOUR YARD

# A NEW, MODERN CONCEPT OF ENCLOSURE FRAMES FOR SWIMMING POOLS MOST EXTENSIVE OFFER OF TYPES AND DESIGNS OF POOL ENCLOSURES ON THE MARKET

### **PLEASURE**

- Ability to swim all year
- Just slide back the enclosure to swim in t