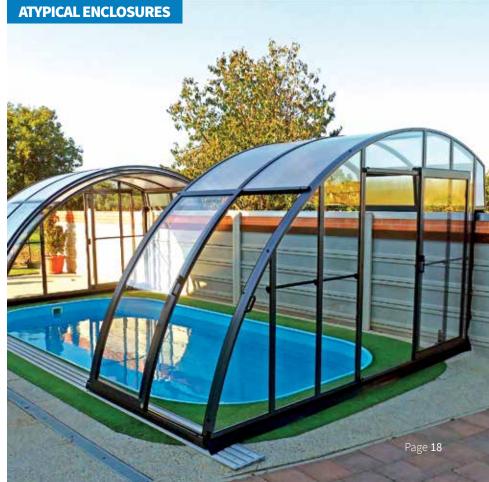

### **COMBI, ATYPICAL**

This concerns a frame combining two to three standard types of enclosure. You can thus easily achieve the ideal combination of a protective function for the pool and a spacious entrance segment or conventional elongated shape with a semi-dome. Combination of low segments and one or two higher segments is most popular.