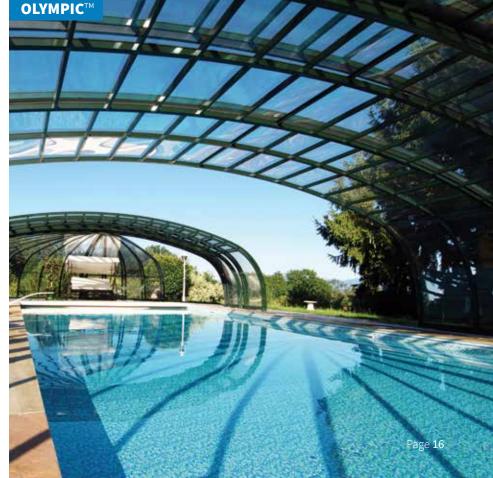

### **OLYMPIC<sup>TM</sup> ENCLOSURES**

**OLYMPIC**<sup>TM</sup>

The TOP product from Pool and Spa Enclosures Company, which catches your eye with its exceptional design and novel appearance. Its frame is made up of 1 or 2 semi-domes (circular sections) which complement the standard shape of the enclosure segments. The main advantage of this model is the possibility of moving freely around the whole of the

covered area. The system for retraction of the segments allows you to easily retract them in both directions. The retracting part of each semi-dome can be opened from the center. Opening and closing of the enclosure can be easily managed by one person. Electric motors can also be used to retract the enclosure. The aluminium enclosures can be supplied in a very attractive color option, imitation wood, which is particularly impressive on large pool enclosure models like this.