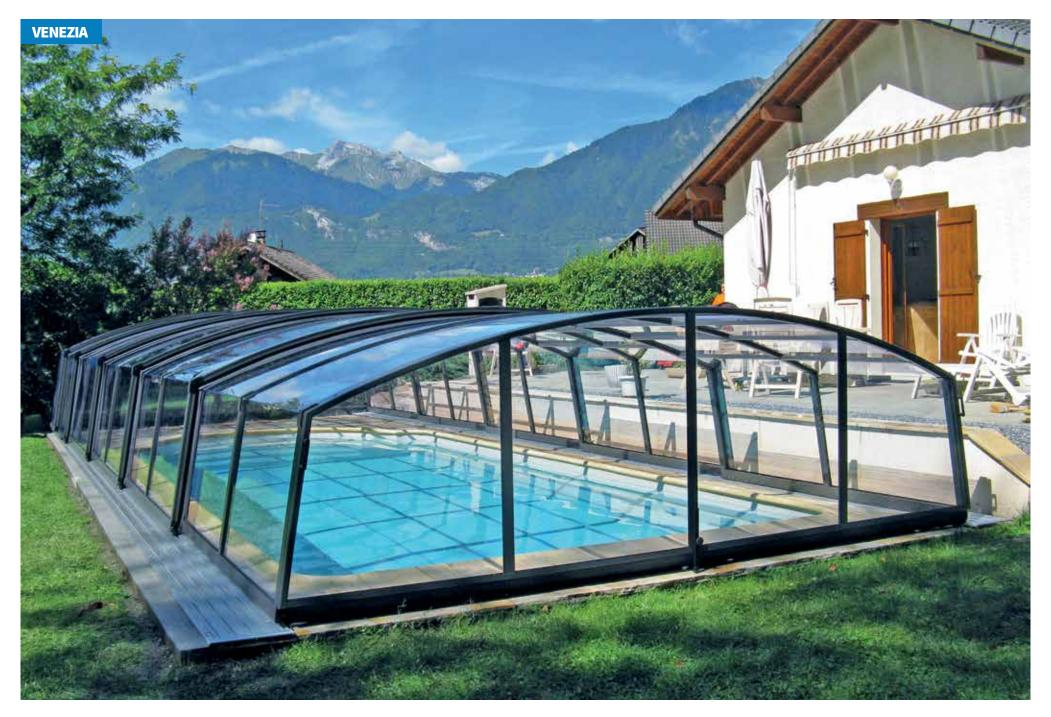

### HIGH RANGE

NA VENEZIA

Enclosures maximum width and height is dependent on wind and snow loads in your area. We offer various sizes of aluminum profiles to sustain required loads.

#### **VENEZIA**

The design of Venezia is similar to the Imperia model from the low enclosure category, the difference being that this type provides enough space for you to walk under. Another specific for this type is a frame made of aluminium profiles which have the greatest load-bearing capacity and rigidity of all the pool enclosure models. This attractive model is preferred by many customers due to its shape and large internal space. It ensures a pleasant time in your pool on hot and also cooler days.