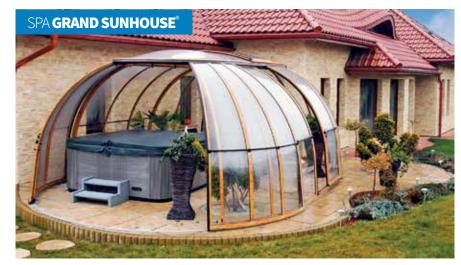

### SPA SUN HOUSE® / SPA GRAND SUNHOUSE®

SPA SUNHOUSE® / SPA GRAND SUNHOUSE® enclosures are an oval version of SPA DOME ORLANDO®. With a view to their larger dimensions, they also offer more usable space. They have an opening roof and two sliding doors. The model is made up of two semi-domes (like a SPA DOME ORLANDO® which has been cut in half), two straight enclosure segments with side-mounted sliding doors and a canopy with a sliding roof which can be opened to provide better ventilation. The double sliding doors located in one of the semi-domes allow for operation of the hot tub and also serve as the main entrance to the enclosure. The version with bronze (smoked) compact polycarbonate partially blocks the sun, providing pleasant shade for the eyes and helps to maintain a comfortable temperature inside the enclosure. The structural elements ensure not only easy and effective assembly, but also undemanding maintenance for both types of enclosure.

SPA SUNHOUSE® SPA GRAND SUNHOUSE®

SPA SUNHOUSE® width: 13'6" / length: 20'2" / height: 7'6" SPA GRAND SUNHOUSE® width: 16'5" / length: 26'3" / height: 8'10"