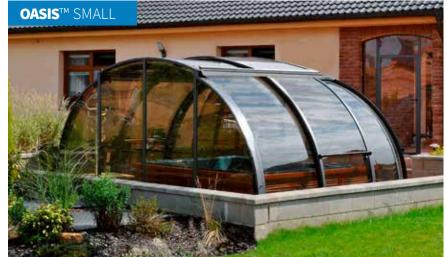

### **HOT TUB** ENCLOSURES

The OASIS™ - small enclosure combines just the right proportion of properties offered by the SPA Sunhouse® and CORSO™ ENTRY models. The great advantage of this model is a frame designed to enclose space whilst making use of an existing vertical wall. An area covered in this manner can be used to enclose a hot tub or a small swimming pool. It is also suitable for covering a gazebo for spending your free time in the yard. The roof can be opened and it offers one or two sliding doors. The semi-dome has a wide opening and sliding roof for ventilation. The version with bronze (smoked) polycarbonate protects you against the sun and naturally regulates the internal temperature to a comfortable level.

width: 13'6" / length from the wall: 13'2" / height: 7'6"

OASIS™ - LARGE

As is evident from the name, this is a larger version of the OASIS $^{\text{TM}}$  SMALL. The length of this extended type of enclosure is just under 19.7 ft.