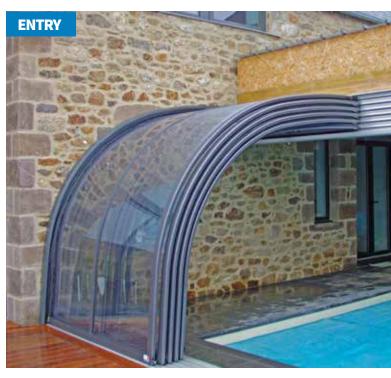

### **CORSO™** RETRACTABLE PATIO ENCLOSURES

### **ENTRY**

This model is suitable for use as a enclosure for swimming pools or hot tubs which are located right next to a house. Part of this enclosure rolls telescopically along rails fixed to the wall of the house (at the top) and to the tiles. The system allows for wide opening of internal areas.