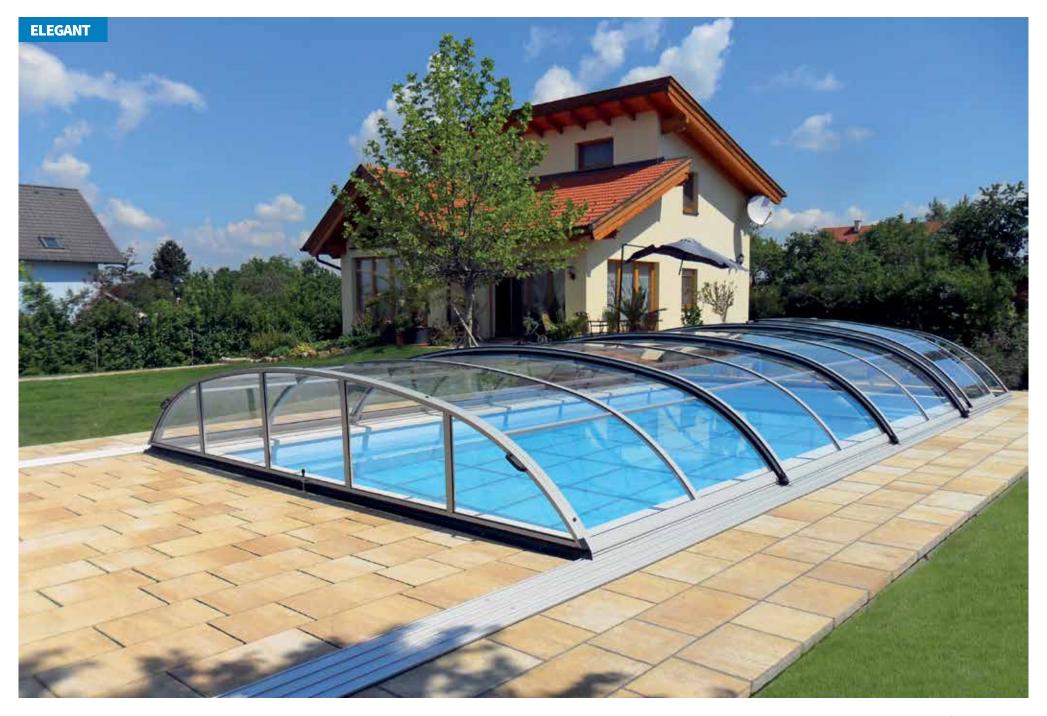

#### **ELEGANT**

The elegant shape of this enclosure has lent its name to the model. It offers fully fledged protection for your pool and thanks to the optimum curve of the arch, you can use your swimming pool even when covered if the weather is bad.