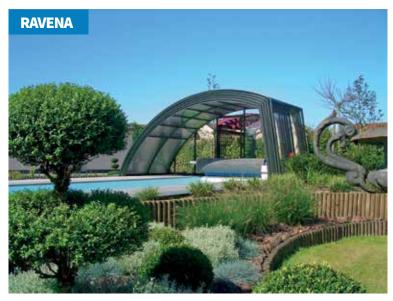

#### **RAVENA**

For clients who are looking for the ideal size to functionality ratio, this enclosure model is the optimum solution. This concerns a combination of vertical walls enclosing the ground at an angle of approx. 80° and arched segments. The shape of the enclosure allows for unrestricted movement around 3 sides of the pool. A sliding door is located in the vertical side wall and a sliding or swing door can be fitted into the front or back wall. This model is especially attractive for swimming pools located next to buildings or walls. Thanks to the modern design and novel appearance, this model is very popular and in great demand among clients.