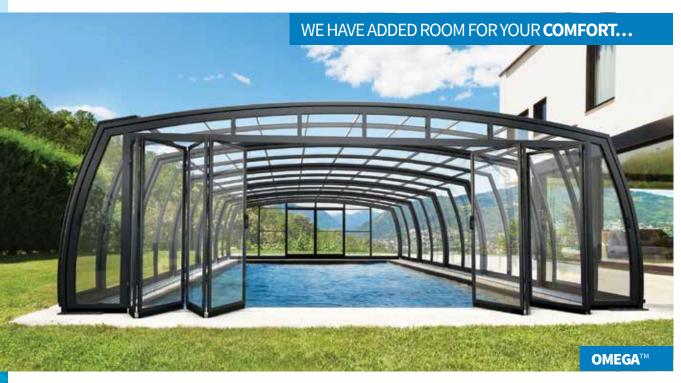

### **OMEGA**<sup>TM</sup> ENCLOSURES

We named the OMEGA™ sliding pool enclosure after its characteristic shape which is reminiscent of the Greek letter of the same name. We have arched the walls of the pool enclosure outwards, which causes a positive spatial effect – the enclosure appears optically lower than it actually is and allows for ease of movement inside. With a combination of curved shapes and the original edges, our designers have achieved advantageous parameters for the enclosure meaning that its height is increased only minimally if you choose a wider version. The OMEGA™ enclosure in particular stands out in large yards, near modern newly built houses, yet also next to conventional family houses whose owners demand more space from their swimming pool enclosure.

Enclosure maximum width and height is dependent on wind and snow loads in your area. We offer various sizes of aluminum profiles to sustain required loads.

#### **OMEGA**™

With an OMEGA™ enclosure, you get extra space as its frame allows the enclosure to be widened without the height being affected significantly. See p. 3