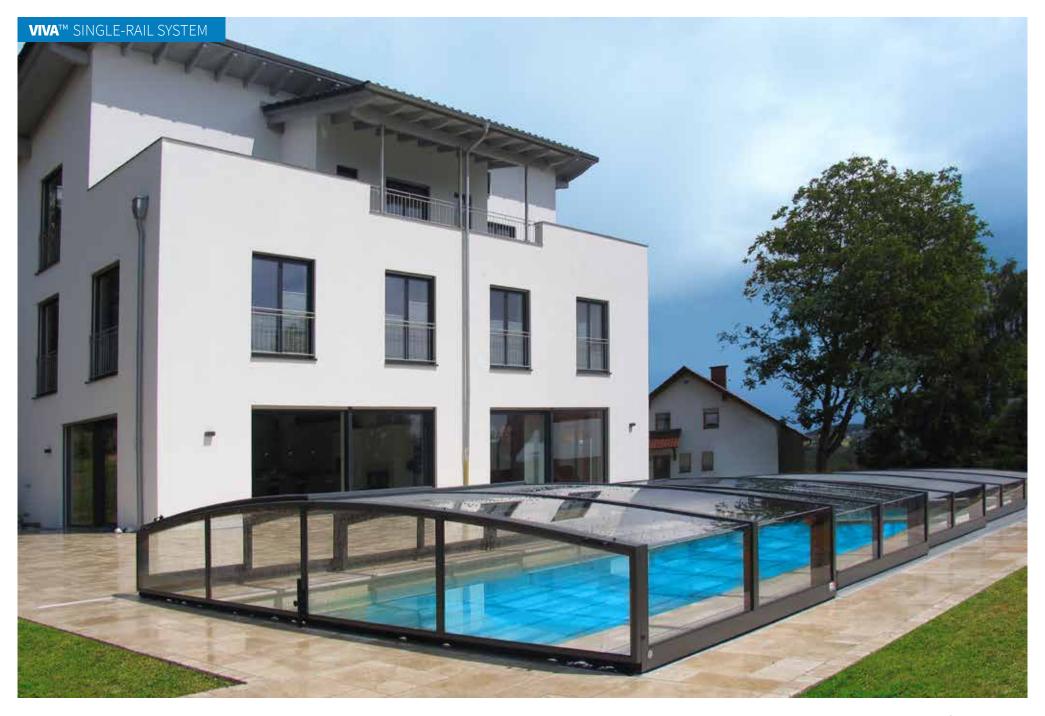

#### **VIVA**<sup>TM</sup>

A successful model providing disabled access which runs along a rail on one side only. This means that your pool is fully accessible from three sides by people with mobility issues. Together with the CORONA model, this is one of the very lowest enclosures in the low range.