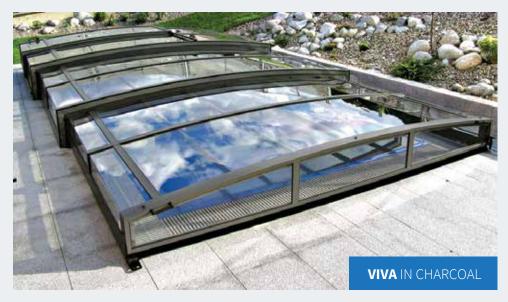

#### **VIVA**<sup>TM</sup>

A successful model providing disabled access which runs along a rail on one side only. This means that your pool is fully accessible from three sides by people with mobility issues. Together with the CORONA model, this is one of the very lowest enclosures in the low range.