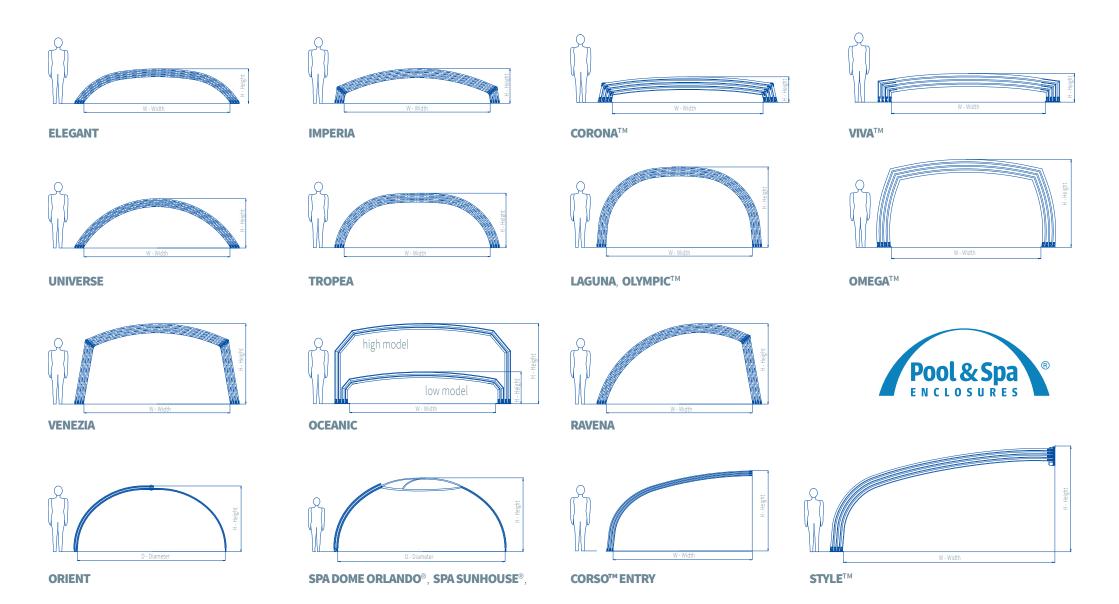

### **CONTENTS**

| <b>POOL</b> PROGRAM                        |                                  |
|--------------------------------------------|----------------------------------|
| OW RANGE                                   |                                  |
| Corona™                                    |                                  |
| Elegant                                    |                                  |
| Oceanic – low model                        |                                  |
| Imperia                                    |                                  |
| Viva™                                      |                                  |
| MEDIUM-HEIGHT RANGE                        |                                  |
| Universe                                   |                                  |
| Ггореа                                     |                                  |
| HIGH RANGE                                 |                                  |
| _aguna                                     |                                  |
| Oceanic – high model                       |                                  |
| Omega™                                     |                                  |
| Olympic™                                   |                                  |
| Orient                                     |                                  |
| Ravena                                     |                                  |
| Venezia                                    |                                  |
| Olympic™ Enclosures<br>COMBINATION OF MODE | I.C.                             |
|                                            |                                  |
| Atypical<br>Combi                          |                                  |
| COLLIDI                                    |                                  |
| <b>SPA</b> PROGRAM                         |                                  |
| SPA DOME Orlando® - sr                     | nall /large                      |
| SPA Sunhouse®                              |                                  |
| SPA Grand Sunhouse®                        |                                  |
| Oasis™ - small /large                      |                                  |
| <b>HOME</b> PROGRAM                        |                                  |
| CORSO™ Entry                               |                                  |
| CORSO EIIII y                              |                                  |
| Technical details                          |                                  |
| Types, color combinatio                    | ns of polycarbonate and profiles |
| Enclosures advantages                      |                                  |

### **LOW RANGE**

#### $\mathbf{CORONA}^{\mathsf{TM}}$

The Corona enclosure is the lowest two-rail pool enclosure system. This enclosure does its job perfectly and at the same time does not disturb the view of your yard. Characteristic for this model are vertical side walls and an unobtrusive arch joining on to them.

#### **ELEGANT**

The elegant shape of this enclosure has lent its name to the model. It offers fully fledged protection for your pool and thanks to the optimum curve of the arch, you can use your swimming pool even when covered if the weather is bad.

#### **OCEANIC** LOW MODEL

Clear as glass, fully or partially. We can offer you this level of comfort if you order this model with panels from clear compact polycarbonate with UV stabilisation the whole length of the enclosure. The comfort of swimming under the enclosure is preserved while at the same time offering you a superb view of your surroundings. Easy operation of the enclosure is ensured by the rails located on both sides.

#### **VIVA**<sup>TM</sup>

A successful model providing disabled access which runs along a rail on one side only. This means that your pool is fully accessible from three sides by people with mobility issues. Together with the CORONA model, this is one of the very lowest enclosures in the low range.

#### **IMPERIA**

Low pool enclosure which protect you against bad weather and allows you to use you pool in cooler months. Imperia model offers a modern shape with a sharp edge. This enclosure will look beautiful in any yard.

#### LOW RANGE

### MEDIUM-HEIGHT RANGE

**UNIVERSE** 

The wider models of this type have a roof height which you can walk under allowing you to get changed before you swim or dry off afterwards right under the enclosure. Sliding or swinging doors can be fitted to the front and back walls. Side-mounted sliding doors can be fitted into the side walls of the highest or lowest segment.

#### **TROPEA**

The spacious hall offered by this model allows you to move freely in the central section of the covered area. The enclosure walls can be manufactured from compact polycarbonate which is clear as glass. Thanks to this, the enclosure blends into its surroundings. This means that you can enjoy a view of your yard even from a covered swimming pool and not lose sight of where your children are playing even for a moment. This enclosure represents a compromise between the spacious LAGUNA and the low ELEGANT.

#### MEDIUM-HEIGHT RANGE

TROPEA UNIVERSE

Page 9

### HIGH RANGE

Moving around freely under the whole area of the covered space! That is the main advantage of high vertical walls which are the basic building block of high enclosure models. The high quality sliding system, tried and tested over the years, allows you to easily retract the enclosure in both directions. If the rails are extended, the whole enclosure can be telescopically retracted right away from the pool area. This leads to creation of space protected from the wind where you can easily place yard furniture and relax right next to the pool. The aluminium profiles which make up the frame of this enclosure can be manufactured in any color you like including attractive imitation wood designs. This design is especially attractive for high frames such as LAGUNA or OLYMPIC<sup>TM</sup>.

### HIGH RANGE

NA VENEZIA

Enclosures maximum width and height is dependent on wind and snow loads in your area. We offer various sizes of aluminum profiles to sustain required loads.

#### **LAGUNA**

This spacious enclosure can be used not only to cover your swimming pool, but also as a "lounge" where you can relax comfortably with your family or friends out of the wind after swimming. Positioning of the enclosure away from the pool area is ensured by an ingenious system which allows you to easily retract the frame in both directions.

#### **OCEANIC HIGH MODEL**

Inside an OCEANIC – high model enclosure you will have almost as much space as on the open sea. The attractively designed enclosure where the roof joins onto vertical walls is in part sloping and in part curved. A wonderful centerpiece for your yard.

#### **OMEGA**™

With an OMEGA™ enclosure, you get extra space as its frame allows the enclosure to be widened without the height being affected significantly. See p. 3

#### **ORIENT**

A fascinating frame similar to those seen in the fairy tale "One Thousand and One Nights" or in countries in the Orient. The hemispherical shape helps maintain the temperature. The movable part of the enclosure can be easily retracted along the rail. This system allows you to uncover more than ¼ of the swimming pool which regulates the temperature on hot days and at the same time allows sunshine to fall directly onto the swimming pool.

#### **RAVENA**

For clients who are looking for the ideal size to functionality ratio, this enclosure model is the optimum solution. This concerns a combination of vertical walls enclosing the ground at an angle of approx. 80° and arched segments. The shape of the enclosure allows for unrestricted movement around 3 sides of the pool. A sliding door is located in the vertical side wall and a sliding or swing door can be fitted into the front or back wall. This model is especially attractive for swimming pools located next to buildings or walls. Thanks to the modern design and novel appearance, this model is very popular and in great demand among clients.

#### **VENEZIA**

The design of Venezia is similar to the Imperia model from the low enclosure category, the difference being that this type provides enough space for you to walk under. Another specific for this type is a frame made of aluminium profiles which have the greatest load-bearing capacity and rigidity of all the pool enclosure models. This attractive model is preferred by many customers due to its shape and large internal space. It ensures a pleasant time in your pool on hot and also cooler days.

### **OLYMPIC<sup>TM</sup> ENCLOSURES**

**OLYMPIC**<sup>TM</sup>

The TOP product from Pool and Spa Enclosures Company, which catches your eye with its exceptional design and novel appearance. Its frame is made up of 1 or 2 semi-domes (circular sections) which complement the standard shape of the enclosure segments. The main advantage of this model is the possibility of moving freely around the whole of the

SPA DOME **ORLANDO**® SMALL/LARGE

SPA DOME ORLANDO® SMALL Height: 7'6" Diameter: 13'6" SPA DOME ORLANDO® LARGE Height: 8'10"

Diameter: 16'5"

SPA SUNHOUSE® SPA GRAND SUNHOUSE®

SPA SUNHOUSE® width: 13'6" / length: 20'2" / height: 7'6" SPA GRAND SUNHOUSE® width: 16'5" / length: 26'3" / height: 8'10"

width: 13'6" / length from the wall: 13'2" / height: 7'6"

OASIS™ - LARGE

As is evident from the name, this is a larger version of the OASIS $^{\text{TM}}$  SMALL. The length of this extended type of enclosure is just under 19.7 ft.

width: 16'5" / length from the wall: 18'1" / height: 8'10"

**OASIS™**LARGE

**OASIS**<sup>TM</sup> SMALL

### **ENTRY**

This model is suitable for use as a enclosure for swimming pools or hot tubs which are located right next to a house. Part of this enclosure rolls telescopically along rails fixed to the wall of the house (at the top) and to the tiles. The system allows for wide opening of internal areas.