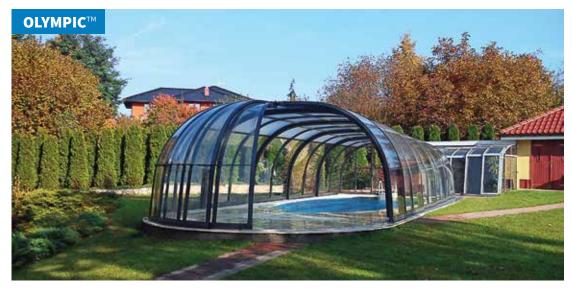

### **OLYMPIC<sup>TM</sup> ENCLOSURES**

**OLYMPIC**<sup>TM</sup>

The TOP product from Pool and Spa Enclosures Company, which catches your eye with its exceptional design and novel appearance. Its frame is made up of 1 or 2 semi-domes (circular sections) which complement the standard shape of the enclosure segments. The main advantage of this model is the possibility of moving freely around the whole of the

covered area. The system for retraction of the segments allows you to easily retract them in both directions. The retracting part of each semi-dome can be opened from the center. Opening and closing of the enclosure can be easily managed by one person. Electric motors can also be used to retract the enclosure. The aluminium enclosures can be supplied in a very attractive color option, imitation wood, which is particularly impressive on large pool enclosure models like this.