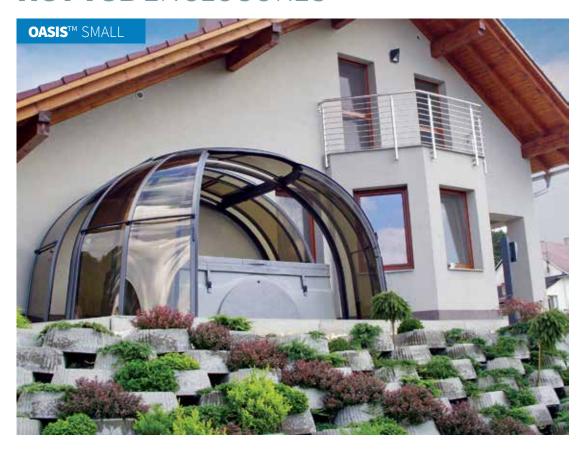

### **HOT TUB** ENCLOSURES

The OASIS™ - small enclosure combines just the right proportion of properties offered by the SPA Sunhouse® and CORSO™ ENTRY models. The great advantage of this model is a frame designed to enclose space whilst making use of an existing vertical wall. An area covered in this manner can be used to enclose a hot tub or a small swimming pool. It is also suitable for covering a gazebo for spending your free time in the yard. The roof can be opened and it offers one or two sliding doors. The semi-dome has a wide opening and sliding roof for ventilation. The version with bronze (smoked) polycarbonate protects you against the sun and naturally regulates the internal temperature to a comfortable level.

width: 13'6" / length from the wall: 13'2" / height: 7'6"

OASIS™ - LARGE

As is evident from the name, this is a larger version of the OASIS $^{\text{TM}}$  SMALL. The length of this extended type of enclosure is just under 19.7 ft.