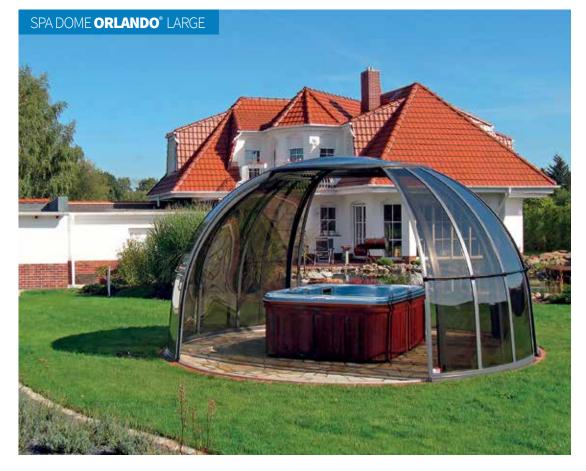

#### **SPA DOME ORLANDO® SMALL & LARGE**

Should light shine into the area where your hot tub is, should you be able to see in or would you prefer a more discreet design? The original frame of this model is created using aluminium profiles which have a Komaxit powder coating. The panels between these profiles can come in several forms. Thanks to material called compact polycarbonate, we can create panels for you which are clear, translucent or have a discreet bronze (smoked) coloring. This enclosure is made up of peripheral sections, door sections and a canopy. The dome which is created is set on a circular rail which allows for rotation around 360° in both directions (Only for the **SPA DOME ORLANDO** SMALL). This model is characterised by ease of assembly, the basis of which is anchoring of the rail to a firm foundation which could for example be concrete or ceramic tiles.

SPA DOME **ORLANDO**® SMALL/LARGE

SPA DOME ORLANDO® SMALL Height: 7'6" Diameter: 13'6" SPA DOME ORLANDO® LARGE Height: 8'10"

Diameter: 16'5"