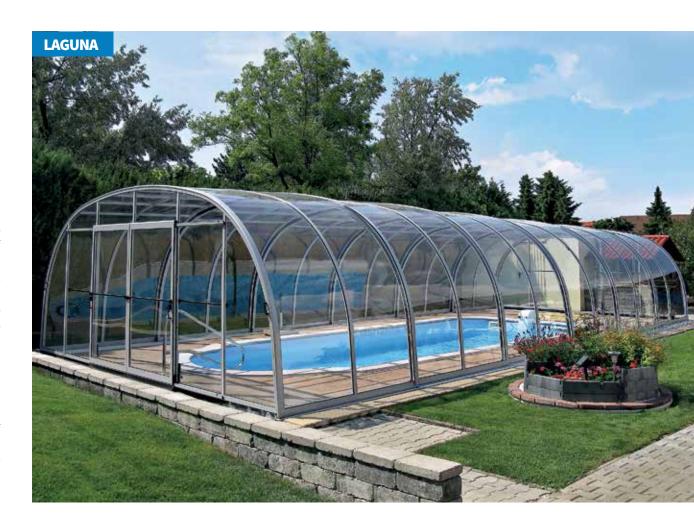

### HIGH RANGE

Moving around freely under the whole area of the covered space! That is the main advantage of high vertical walls which are the basic building block of high enclosure models. The high quality sliding system, tried and tested over the years, allows you to easily retract the enclosure in both directions. If the rails are extended, the whole enclosure can be telescopically retracted right away from the pool area. This leads to creation of space protected from the wind where you can easily place yard furniture and relax right next to the pool. The aluminium profiles which make up the frame of this enclosure can be manufactured in any color you like including attractive imitation wood designs. This design is especially attractive for high frames such as LAGUNA or OLYMPIC<sup>TM</sup>.

#### **LAGUNA**

This spacious enclosure can be used not only to cover your swimming pool, but also as a "lounge" where you can relax comfortably with your family or friends out of the wind after swimming. Positioning of the enclosure away from the pool area is ensured by an ingenious system which allows you to easily retract the frame in both directions.