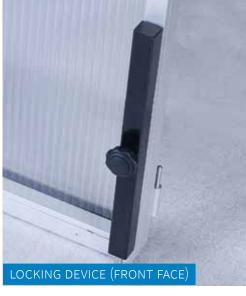

### **SAFETY**

- Protection against children and pets falling into the water
- Sophisticated locking system to protect the enclosure against damage by strong wind
- Possibility of fully locking the enclosure "child safety feature" in the NEO™ design, the first completely secured system offered in a basic version
- Prevention of skin cancer thanks to filtering out of harmful UV radiation
- Protection of the swimming pool against bad weather and UV radiation
- System of flat anti-slip KOMFORT, PROGRESand GRANDE rails which you can walk on
- AIR FRESH system ventilation system protecting your pool against overheating on hot days