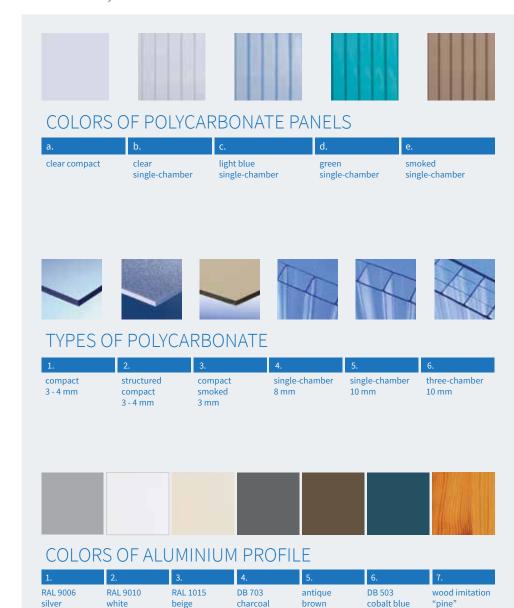

### TYPES, COLOR COMBINATIONS OF POLYCARBONATE AND PROFILES

charcoal

brown

"pine"

### **AESTHETICS**

- Individual solution and optimum model for your swimming pool
- Choice of colors for aluminium frames, resistant Komaxit treatment
- Choice of colors and types of polycarbonate panels ranging from clear to smoked
- Neat invisible design for technological joints
- Refined and professional finish to products

### **RELIABILITY**

- Reliable and durable method of sealing polycarbonate panels in the aluminium frame
- Reinforced profile frame for the front wall
- Option of combining hollow 10 mm polycarbonate with compact 4 mm
- Reduction of damage to the swimming pool caused by winter weather
- Warranty period of up to 15 years
- Comprehensive customer care, presales and aftersales service