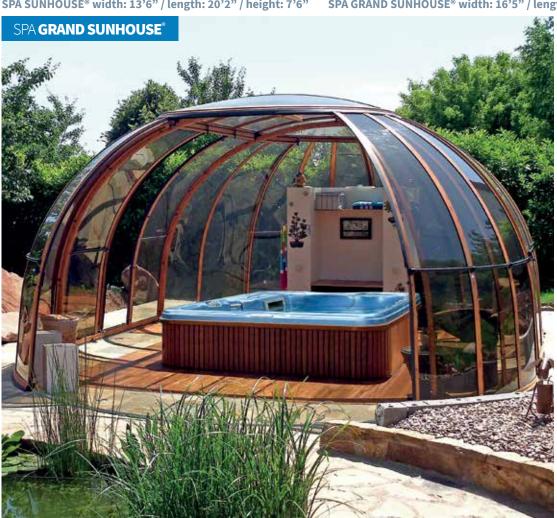

### SPA SUN HOUSE® / SPA GRAND SUNHOUSE®

SPA SUNHOUSE® / SPA GRAND SUNHOUSE® enclosures are an oval version of SPA DOME ORLANDO®. With a view to their larger dimensions, they also offer more usable space. They have an opening roof and two sliding doors. The model is made up of two semi-domes (like a SPA DOME ORLANDO® which has been cut in half), two straight enclosure segments with side-mounted sliding doors and a canopy with a sliding roof which can be opened to provide better ventilation. The double sliding doors located in one of the semi-domes allow for operation of the hot tub and also serve as the main entrance to the enclosure. The version with bronze (smoked) compact polycarbonate partially blocks the sun, providing pleasant shade for the eyes and helps to maintain a comfortable temperature inside the enclosure. The structural elements ensure not only easy and effective assembly, but also undemanding maintenance for both types of enclosure.

SPA SUNHOUSE® SPA GRAND SUNHOUSE®

SPA SUNHOUSE® width: 13'6" / length: 20'2" / height: 7'6" SPA GRAND SUNHOUSE® width: 16'5" / length: 26'3" / height: 8'10"