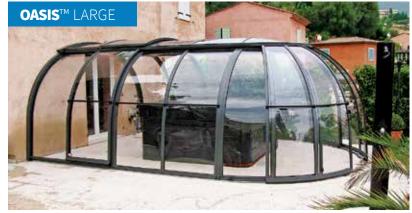

width: 13'6" / length from the wall: 13'2" / height: 7'6"

OASIS™ - LARGE

As is evident from the name, this is a larger version of the OASIS $^{\text{TM}}$  SMALL. The length of this extended type of enclosure is just under 19.7 ft.

width: 16'5" / length from the wall: 18'1" / height: 8'10"

**OASIS™**LARGE

**OASIS**<sup>TM</sup> SMALL