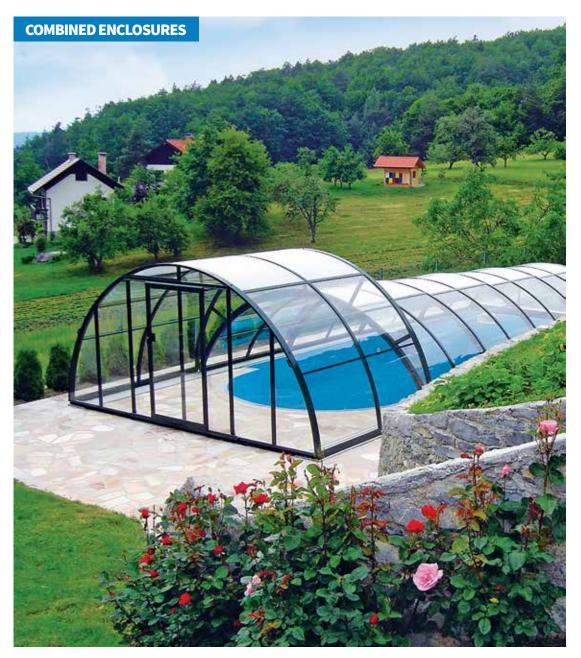

### **COMBI, ATYPICAL**

This concerns a frame combining two to three standard types of enclosure. You can thus easily achieve the ideal combination of a protective function for the pool and a spacious entrance segment or conventional elongated shape with a semi-dome. Combination of low segments and one or two higher segments is most popular.