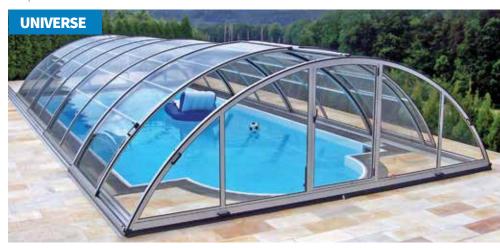

### MEDIUM-HEIGHT RANGE

**UNIVERSE** 

The wider models of this type have a roof height which you can walk under allowing you to get changed before you swim or dry off afterwards right under the enclosure. Sliding or swinging doors can be fitted to the front and back walls. Side-mounted sliding doors can be fitted into the side walls of the highest or lowest segment.

Enclosure maximum width and height is dependent on wind and snow loads in your area. We offer various sizes of aluminum profiles to sustain required loads.