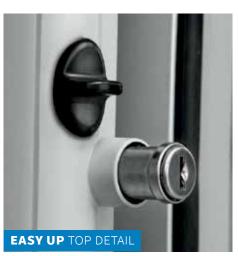

the internal temperature to a comfortable level.

width: 13'6" / length from the wall: 13'2" / height: 7'6"





OASIS™ - LARGE

As is evident from the name, this is a larger version of the OASIS $^{\text{TM}}$  SMALL. The length of this extended type of enclosure is just under 19.7 ft.

width: 16'5" / length from the wall: 18'1" / height: 8'10"



**OASIS™**LARGE

**OASIS**<sup>TM</sup> SMALL

### **CORSO™** RETRACTABLE PATIO ENCLOSURES

### **ENTRY**

This model is suitable for use as a enclosure for swimming pools or hot tubs which are located right next to a house. Part of this enclosure rolls telescopically along rails fixed to the wall of the house (at the top) and to the tiles. The system allows for wide opening of internal areas.







Page 23

### TECHNICAL **DETAILS**

















REAL COMFORT - TOP LOCKING CONTROL EASY UP PLUS



### TYPES, COLOR COMBINATIONS OF POLYCARBONATE AND PROFILES



charcoal

brown

"pine"

### **COMFORT**



A modern type of rail with a height of 15 mm, flat, low, easy to walk over with a non-slip surface, allowing for problem-free movement of people around the swimming pool and very easy sliding of the enclosure segments.

### **PROGRES**



A variable modern type of rail you can walk over with a height of 15 mm with the same properties as KOMFORT rails.



More colors on demand

### WE BELONG IN YOUR YARD

# A NEW, MODERN CONCEPT OF ENCLOSURE FRAMES FOR SWIMMING POOLS MOST EXTENSIVE OFFER OF TYPES AND DESIGNS OF POOL ENCLOSURES ON THE MARKET

### **PLEASURE**

- Ability to swim all year
- Just slide back the enclosure to swim in