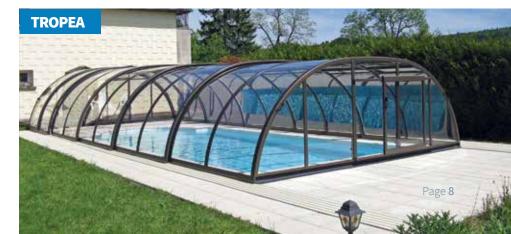

#### **TROPEA**

The spacious hall offered by this model allows you to move freely in the central section of the covered area. The enclosure walls can be manufactured from compact polycarbonate which is clear as glass. Thanks to this, the enclosure blends into its surroundings. This means that you can enjoy a view of your yard even from a covered swimming pool and not lose sight of where your children are playing even for a moment. This enclosure represents a compromise between the spacious LAGUNA and the low ELEGANT.

Enclosure maximum width and height is dependent on wind and snow loads in your area. We offer various sizes of aluminum profiles to sustain required loads. The well-known doctrine of the "golden mean" is quite appropriate in this case. Models in the medium-height range are designed by the designers in ALUKOV in such a way as to combine the best of low and high enclosures. They thus represent a universal solution for clients who are looking for a enclosure which is mindful of the design of their yard yet high enough to offer freedom of movement in the central section of the covered swimming pool. Simplicity of operation of the enclosure is ensured by a system for retracting the segments which allows them to be easily moved in both directions. If the rails are extended, the whole enclosure can be telescopically retracted right away from the pool area.