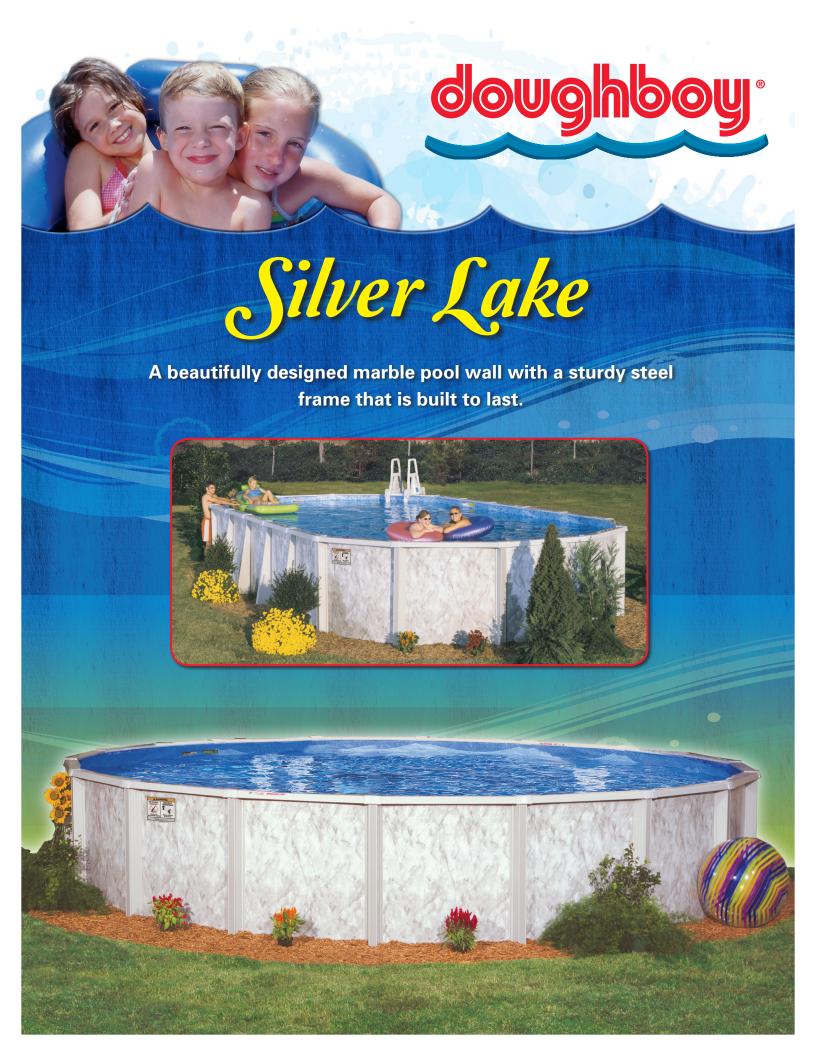

# SILVER LAKE

## Rugged and Beautiful

- Strong steel frame.
   Flare 6" steel top rails and 6" steel vertical supports create a pool that is strong and built to last.
- Stylish two-toned vertical supports.
   The two-toned silver 6" columns are a beautiful accent to the Silver Lake wall.
- Available in 52" sidewalls.
- Durable and strong.
   Doughboy uses more top rails and vertical legs to create a more stable pool.
- · 35 year warranty or longer on all components.