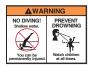

IMPORTANT: The "No Diving" and other Warning signage provided must be installed on each pool as indicated in the instructions provided.

NOTE: In some photos of the pools in the brochure (or web site), the "No Diving" and other Warning signage may not be visible, such Warning Signage must be installed as indicated in the instructions provided.