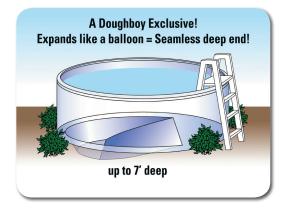

- Exclusive "True" Expandable Liners increase pool depth up to 7 feet with an optional Special-Purpose Deep Swimming Area for underwater swimming only.
- Exclusive Therma- Seal™ Technology.

  This proprietary fusion method provides superior sealing for maximum durability and quality. Unmatched in the industry. We are so confident with this process that we cover the seams of our liners 100% for a lifetime.