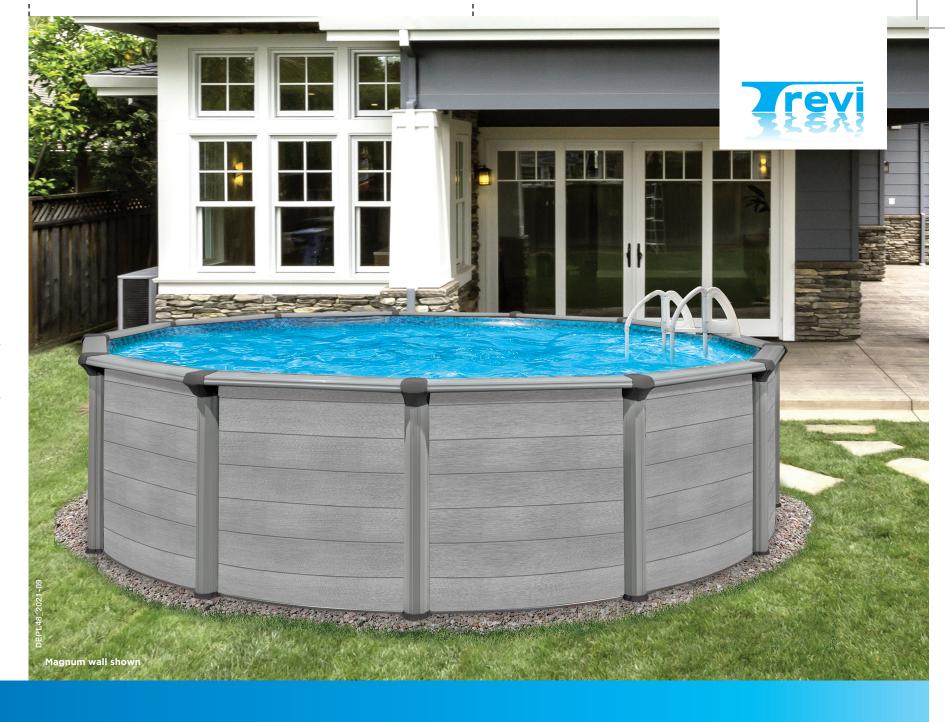

The Trevi 204 offers quality and robustness at an affordable price. Thanks to its wide resin top seats and reinforced uprights, your kids can splash around all summer long.

Easy to install and easy on the budget, an above-ground pool is a wise choice. It makes the whole family happy! The fun of summer is right there in your own backyard! Thanks to a wide range of shapes, materials and finishes, you and Trevi can create the pool that's right for your family, no matter your needs. Want a pool for fun? For the kids? For relaxing at the end of a busy day? With Trevi, you will create a delightful, relaxing refuge in your own backyard.

# 204

TREVIPOOLS.COM

DEPL48\_204\_Magnum\_V1-2021-09-13.indd 1 2021-09-13 15:03

Magnum wall shown