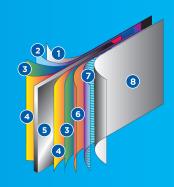

# **STEEL WALL COMPONENTS**

- 1. Plasticized SP coating
- 2. Molten zinc coat
- 3. Primer coat
- 4. Application of an alkaline solution to cleanse the oxides
- 5. Galvanized steel wall core
- 6. Chromate anti-rust coat
- 7. Heat-hardened inlay
- Ultra-resistant polymer