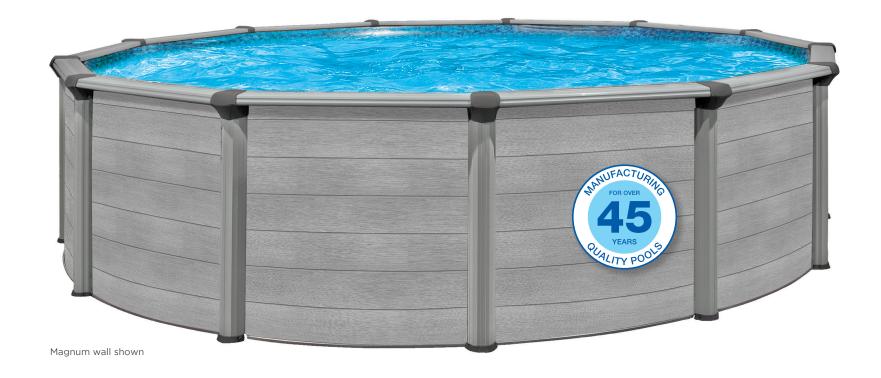

# 204

TREVIPOOLS.COM

DEPL48\_204\_Magnum\_V1-2021-09-13.indd 1 2021-09-13 15:03

Magnum wall shown

## **SPECIAL FEATURES**

Resin top seats and uprights (round only) for strength, support and stability.

Exclusive to Trevi, the double post assembly for straight wall section in oval models offer improved resistance to water pressure, yet retains a certain elegance. Made of painted galvanized steel, the bottom track offers greater stability.