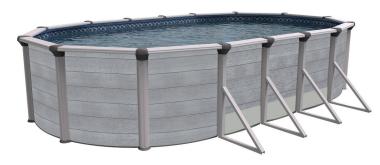

# A-FRAME OVALS

**AVAILABLE SIZES** 

10'x19' 12'x24' 15'x24' 15'x30' 18'x33'

## **SPECIAL FEATURES**

Resin top seats and uprights (round only) for strength, support and stability.

Exclusive to Trevi, the double post assembly for straight wall section in oval models offer improved resistance to water pressure, yet retains a certain elegance. Made of painted galvanized steel, the bottom track offers greater stability.