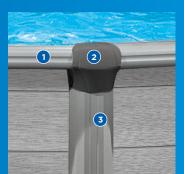

# **STRUCTURAL ELEMENTS**

- 1. 7" Extruded Resin Top Seats
- 2. 2-Piece Injected Resin Top Caps
- 3. 6" Extruded Resin Uprights
- Available in 52"
- Tubular Galvanized Steel Top Tracks
- Galvanized Steel Top Connectors
- Resin Foot Collars/Connectors Combo
- Galvanized Painted Steel Bottom Tracks