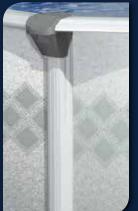

## Dare to Compare the Competitive Advantage

52" WALL WITH RUGGED, BAKED ENAMEL 7" RESIN TOP RAILS AND 7" STEEL VERTICALS WITH BEAUTIFUL RESIN TOP CONNECTORS.

- Palm Beach walls are made from heavier copper bearing steel than industry standards - 30 to 60 pounds heavier than the competition. Weigh the difference!
- Steel verticals are up to 50% heavier than the competitors. This ensures maximum stability.
- o Unique gray colored **resin top connectors.**

- o **Staggered bolt wall closure** provides maximum strength and wall stability.
- Large, pre-punched skimmer and eyeball return openings eliminate sharp edges that could cut the liner during installation.
- o **Compac Supports** extend only 9 inches beyond the sidewall, not the standard 36 inches used by competitors. This accommodates larger pool models in smaller backyards.