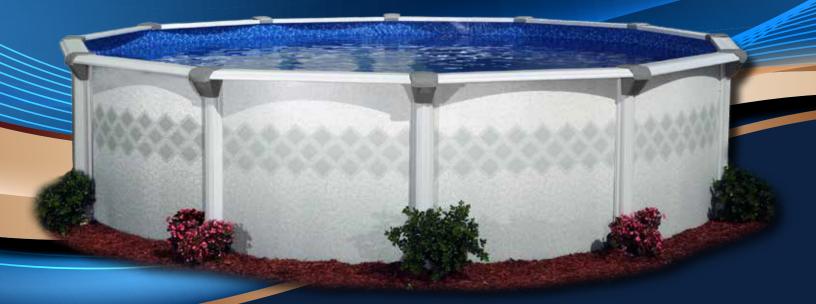

## 7" HYBRID 52" POOL

## Dare to Compare the Competitive Advantage

52" WALL WITH RUGGED, BAKED ENAMEL 7" RESIN TOP RAILS AND 7" STEEL VERTICALS WITH BEAUTIFUL RESIN TOP CONNECTORS.

- Palm Beach walls are made from heavier copper bearing steel than industry standards - 30 to 60 pounds heavier than the competition. Weigh the difference!
- Steel verticals are up to 50% heavier than the competitors. This ensures maximum stability.
- o Unique gray colored **resin top connectors.**

- o **Staggered bolt wall closure** provides maximum strength and wall stability.
- Large, pre-punched skimmer and eyeball return openings eliminate sharp edges that could cut the liner during installation.
- o **Compac Supports** extend only 9 inches beyond the sidewall, not the standard 36 inches used by competitors. This accommodates larger pool models in smaller backyards.