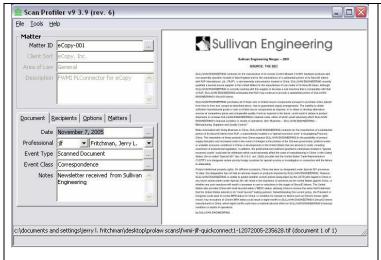

You may also designate one additional Assigned Type to receive email notification.

FWMI Scan Profiler Page | 2

Once you have set your Scan Profiler preferences, the first item in your profiling folder is displayed in the right side of the profiler screen. information is validated in the left side of the profiler screen. If you do not know your Matter ID, then click the ellipsis to poll your database. Here, you can search by Client Sort, Matter Description, or any other method to find the correct matter.

The professional initials and name become the recipient of email notification if you have set that preference in your Scan Profiler. The Event Type and Event Class ellipses also poll the database. If an Event Class has been defaulted to a particular Document Type in ProLaw, then that field will populate for you. The Notes field will default to either the Event Type name (Document Type) or the file name, but you can change or add to the notes which also display in ProLaw. The Recipients, Options and Matters tabs mirror those found in The next Pleading Index Number will populate if you have a Pleading Index assigned to that matter in ProLaw. The Matters tab will populate with the Event Buddy Matter if you have that set up on the matter in ProLaw.