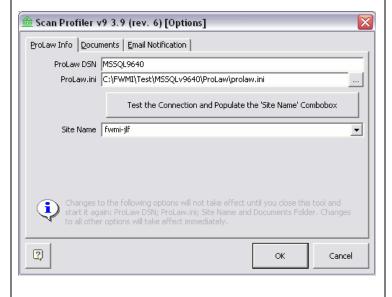

This tool is compatible with supported versions of ProLaw, v9.2 and above (including v11 and XII).

We set up an ODBC connection to your database, and point to your prolaw.ini file so that matter specific information can be validated at the time of profiling. We make sure that the tool looks to the server (Site) that houses your ProLaw database. This information is stored in your workstation's registry so that you do not have to re-enter the information every time the Scan Profiler is launched.