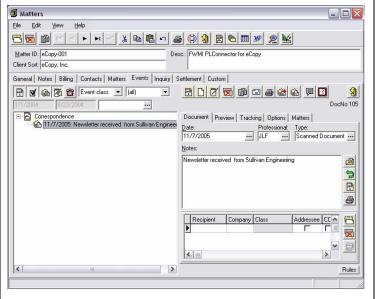

Your scanned image is now visible and accessible via the Events Tab in Matters.

Yes, you CAN profile to a Closed Matter.

Fritchman Winter Management, Inc. is a provider of training, support and customization and integration tools for ProLaw® Software. We are Certified Thomson Reuters ProLaw Partners and have undergone extensive training in all versions of ProLaw. For more information about Fritchman Winter Management, Inc., please visit our web site at www.fritchmanwinter.com.