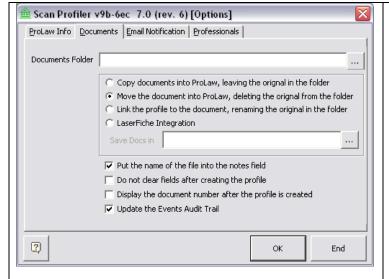

FWMI Scan Profiler Page | 1

The Documents tab allows you to choose which folder you want to profile from. Most often, you will want to move the document into ProLaw, deleting the original from the folder. The LaserFiche Integration profiles documents into ProLaw AND copies the file to your LaserFiche location giving the image the ProLaw Document Number. Other options change the way the tool behaves.