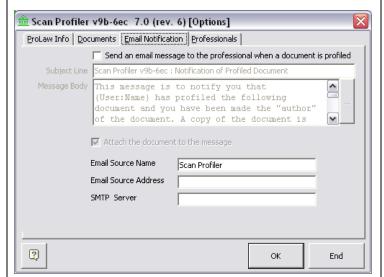

The Email Notification tab allows you the option of sending an email to someone informing them that a document or image has been profiled into ProLaw. You have the option of changing the message body.

The Email ID field from your ProLaw Professionals records in ProLaw will need to be populated. The tool bounces messages off of your SMTP Server to the Professional designated as the owner of the profiled document.