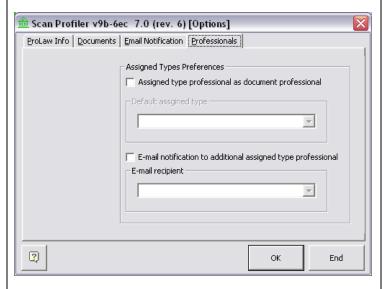

The Professionals tab allows you to designate an Assigned Type professional as the profiled document professional. For email purposes, the designated Assigned Type will be read from the Matter and an email will be sent to the professional(s) with that Assigned Type.

You may also designate one additional Assigned Type to receive email notification.

FWMI Scan Profiler Page | 2

Once you have set your Scan Profiler preferences, the first item in your profiling folder is displayed in the right side of the profiler screen. information is validated in the left side of the profiler screen. If you do not know your Matter ID, then click the ellipsis to poll your database. Here, you can search by Client Sort, Matter Description, or any other method to find the correct matter.