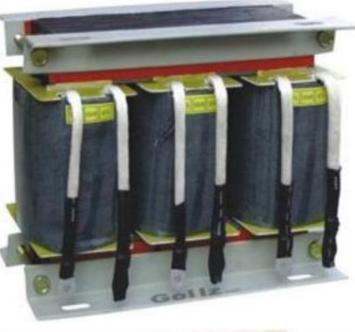

### **TRANSFORMERS**

A transformer is a static electrical device that transfers electrical energy between two or more circuits through electromagnetic induction. A varying current in one coil of the transformer produces a varying magnetic field, which in turn induces a varying electromotive force (EMF) or "voltage" in a second coil. Power can be transferred between the two coils, without a metallic connection between the two circuits. Transformers are used to increase or decrease the alternating voltages in electric power applications.

# DRY-TYPE AND ISOLATION TRANSFORMER (5kVA to 500kVA)