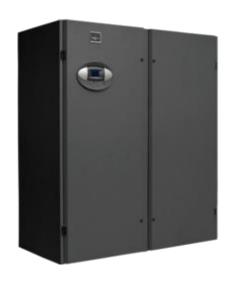

ility Management
- Energy Efficiency and Power Management
- Environmental
- · M&E Facility Management

### **TRANSFORMERS**

A transformer is a static electrical device that transfers electrical energy between two or more circuits through electromagnetic induction. A varying current in one coil of the transformer produces a varying magnetic field, which in turn induces a varying electromotive force (EMF) or "voltage" in a second coil. Power can be transferred between the two coils, without a metallic connection between the two circuits. Transformers are used to increase or decrease the alternating voltages in electric power applications.

# DRY-TYPE AND ISOLATION TRANSFORMER (5kVA to 500kVA)









# **OTHER PRODUCTS...**

#### **GENERATOR SET**





### PRECISION AIR-CONDITIONING UNIT





### **Electrical and Other Cables**













# **ELECTRICAL PANEL**



# **CLOSED CIRCUIT TELEVISION (CCTV)**





# **DESKTOPS AND LAPTOPS**



# RENEWABLE ENERGY (SOLAR ENERGY)

One of GPSI power solutions is Solar Energy. Solar Power can reduce electrical bills as an alternative source of energy.

Today there are lots of large-scale energy projects world-wide, there are also renewable energy solutions suited to rural and remote areas. With solar technology we can harness the energy from the sun and convert it to eco-friendly source of electricity.





### FIRE DETECTION AND SUPPRESSION

Mircom's FR-320 is a dual releasing control unit that is field configurable for use on Deluge Sprinkler Systems, Pre-action Sprinkler Systems and Agent Release Systems.

Mircom's FR-320 is a dua