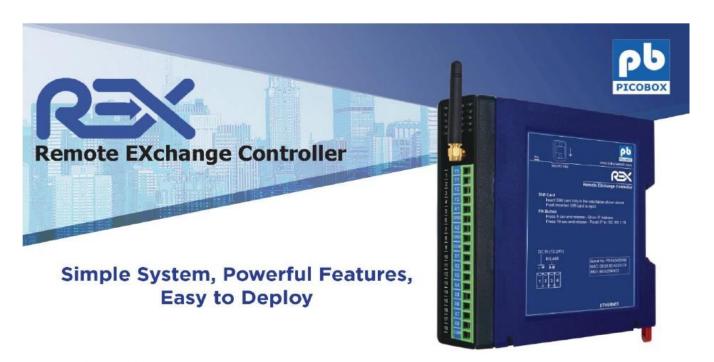

# **Facility Control and Monitoring Via SMS**

#### **OVERVIEW**

Monitoring and control system today requires real-time performance, remote access and use of mobile technology for anywhere, anytime fault and alarm notifications. Crucial factors for an effective and timely management of equipment, facilities or services.

REX (Remote EXchange Controller) is engineered to do all that and more. It can integrate with any third party sensor and equipment via dry contact or 4-20mA interface. REX is easy to use yet it is packed with powerful features to meet a wide range of industrial and commercial applications.

#### **FEATURES**

- Stand alone Full functionality housed in one small and robust chassis.
- User friendly HTML interface using any web browser
- Event log, FIFO event recording (XML format)
- Remote on/off via logic expression and SMS command.
- 8 protected universal digital inputs (dry contacts)
- · 2 digital relay outputs
- · 2 analog inputs (4-20 mA)
- Configurable SMS repeat interval
- Remote add/edit/delete of phone number
- Remote query of phone group, input and output status
- Configurable auto-health check SMS