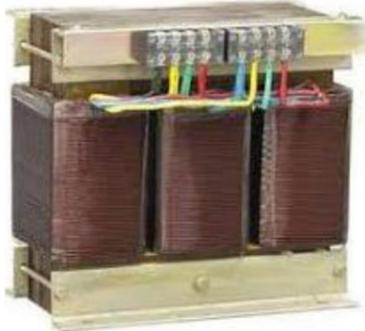

### **TRANSFORMERS**

A transformer is a static electrical device that transfers electrical energy between two or more circuits through electromagnetic induction. A varying current in one coil of the transformer produces a varying magnetic field, which in turn induces a varying electromotive force (EMF) or "voltage" in a second coil. Power can be transferred between the two coils, without a metallic connection between the two circuits. Transformers are used to increase or decrease the alternating voltages in electric power applications.

# DRY-TYPE AND ISOLATION TRANSFORMER (5kVA to 500kVA)