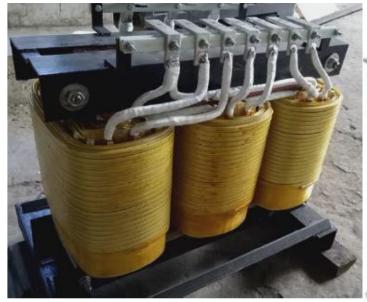

### **TRANSFORMERS**

A transformer is a static electrical device that transfers electrical energy between two or more circuits through electromagnetic induction. A varying current in one coil of the transformer produces a varying magnetic field, which in turn induces a varying electromotive force (EMF) or "voltage" in a second coil. Power can be transferred between the two coils, without a metallic connection between the two circuits. Transformers are used to increase or decrease the alternating voltages in electric power applications.

# DRY-TYPE AND ISOLATION TRANSFORMER (5kVA to 500kVA)