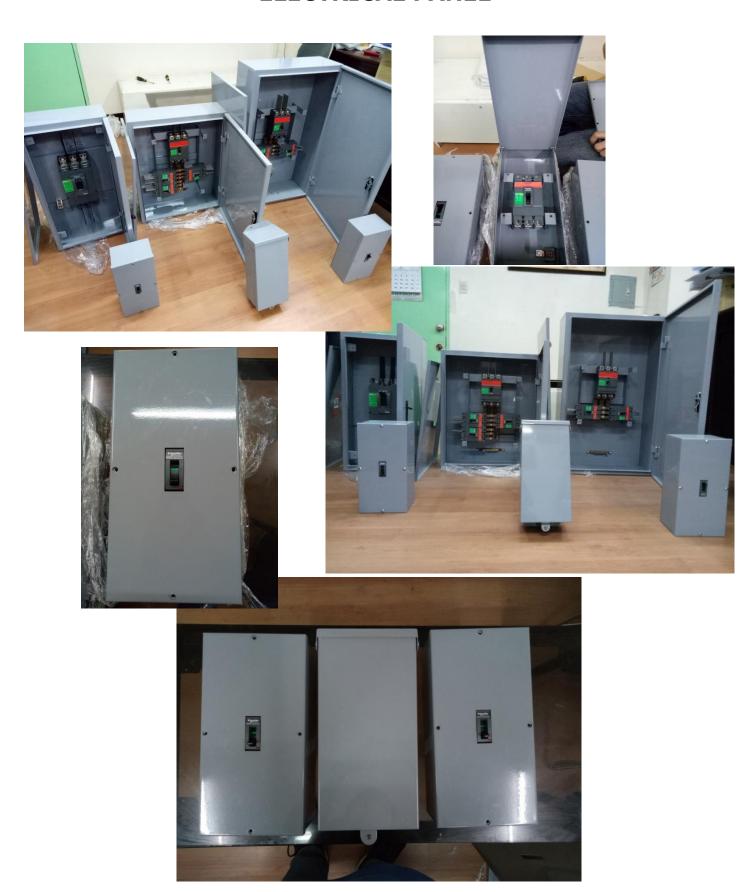

M&E Facility Management

### **TRANSFORMERS**

A transformer is a static electrical device that transfers electrical energy between two or more circuits through electromagnetic induction. A varying current in one coil of the transformer produces a varying magnetic field, which in turn induces a varying electromotive force (EMF) or "voltage" in a second coil. Power can be transferred between the two coils, without a metallic connection between the two circuits. Transformers are used to increase or decrease the alternating voltages in electric power applications.

# DRY-TYPE AND ISOLATION TRANSFORMER (5kVA to 500kVA)









# **OTHER PRODUCTS...**

#### **GENERATOR SET**





### PRECISION AIR-CONDITIONING UNIT





### **Electrical and Other Cables**













# **ELECTRICAL PANEL**



# **CLOSED CIRCUIT TELEVISION (CCTV)**





# **DESKTOPS AND LAPTOPS**



# RENEWABLE ENERGY (SOLAR ENERGY)

One of GPSI power solutions is Solar Energy. Solar Power can reduce electrical bills as an alternative source of energy.

Today there are lots of large-scale energy projects world-wide, there are also renewable energy solutions suited to rural and remote areas. With solar technology we can harness the energy from the sun and convert it to eco-friendly source of electricity.





### FIRE DETECTION AND SUPPRESSION

Mircom's FR-320 is a dual releasing control unit that is field configurable for use on Deluge Sprinkler Systems, Pre-action Sprinkler Systems and Agent Release Systems.

Mircom's FR-320 is a dual releasing control unit that is field configurable for use on Deluge Sprinkl