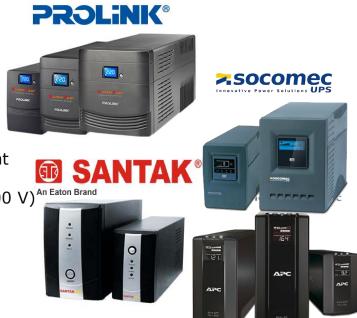

# **UNINTERRUPTIBLE POWER SUPPLY (UPS)**

### **Line-interactive UPS**

#### **General Specifications:**

- > 600VA to 3000VA
- Back & Boost System (AVR)
- > Tower or Rackmount Type
- > Universal or IEC Socket
- ➤ Ultra-low noise <40 dB
- > Adaptable to harsh environment
- > Output power factor 0.90
- ➤ Wide input voltage (115 V 300 V) An Eaton Brand