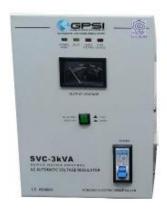

# **AUTOMATIC VOLTAGE REGULATOR (AVR)**

Single Phase (500VA-60 kVA), INPUT/OUTPUT VOLTAGE 220V TO 220V Three Phase (5-200kVA) INPUT/OUTPUT VOLTAGE 220V TO 460V

#### Specifications:

- Servo Motor Controlled Technology
- Fast Response for Fluctuations
- Reliable Stabilization for Secure Energy
- High efficiency in each model
- Short circuit protection
- Ability to work with non-linear loads
- Digital Display option available
- Higher IP applications are available

#### Accessories:

- Power digital meter (optional)
- Wide input voltage range version (optional)
- Electro-mechanic (breaker module)
- high-low voltage protection (optional)
- Output Isolation Transformer (optional)
- TVSS (optional)
- Manual Bypass Switch (optional)

GPSI Servo back boost AVR is used with any computer system, fax and photocopy machines, industrial, medical, laboratory, office appliances and household for secure energy.