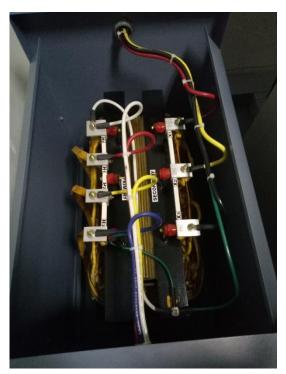

### **TRANSFORMERS**

A transformer is a static electrical device that transfers electrical energy between two or more circuits through electromagnetic induction. A varying current in one coil of the transformer produces a varying magnetic field, which in turn induces a varying electromotive force (EMF) or "voltage" in a second coil. Power can be transferred between the two coils, without a metallic connection between the two circuits. Transformers are used to increase or decrease the alternating voltages in electric power applications.

# DRY-TYPE AND ISOLATION TRANSFORMER (5kVA to 500kVA)