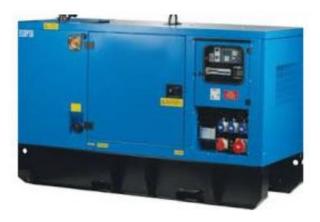

unication
- · Fire and Security
- · Facility Management
- Energy Efficiency and Power Management
- Environmental
- · M&E Facility Management

### **TRANSFORMERS**

A transformer is a static electrical device that transfers electrical energy between two or more circuits through electromagnetic induction. A varying current in one coil of the transformer produces a varying magnetic field, which in turn induces a varying electromotive force (EMF) or "voltage" in a second coil. Power can be transferred between the two coils, without a metallic connection between the two circuits. Transformers are used to increase or decrease the alternating voltages in electric power applications.

# DRY-TYPE AND ISOLATION TRANSFORMER (5kVA to 500kVA)









# **OTHER PRODUCTS...**

#### **GENERATOR SET**





### PRECISION AIR-CONDITIONING UNIT





### **Electrical and Other Cables**













# **ELECTRICAL PANEL**



# **CLOSED CIRCUIT TELEVISION (CCTV)**





# **DESKTOPS AND LAPTOPS**



# RENEWABLE ENERGY (SOLAR ENERGY)

One of GPSI power solutions is Solar Energy. Solar Power can reduce electrical bills as an alternative source of energy.

Today there are lots of large-scale energy projects world-wide, there are also renewable energy solutions suited to rural and remote areas. With solar technology we can harness the energy from the sun and convert it to eco-friendly source of electricity.





### FIRE DETECTION AND SUPPRESSION

Mircom's FR-320 is a dual releasing control unit that is field configurable for use on Deluge Sprinkler Systems, Pre-action Sprinkler Systems and Agent Rel