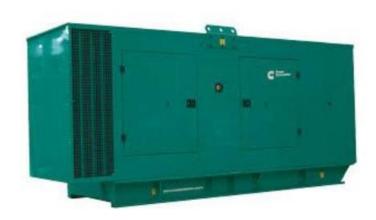

mmunication
- · Fire and Security
- · Facility Management
- Energy Efficiency and Power Management
- Environmental
- · M&E Facility Management

### **TRANSFORMERS**

A transformer is a static electrical device that transfers electrical energy between two or more circuits through electromagnetic induction. A varying current in one coil of the transformer produces a varying magnetic field, which in turn induces a varying electromotive force (EMF) or "voltage" in a second coil. Power can be transferred between the two coils, without a metallic connection between the two circuits. Transformers are used to increase or decrease the alternating voltages in electric power applications.

# DRY-TYPE AND ISOLATION TRANSFORMER (5kVA to 500kVA)









# **OTHER PRODUCTS...**

#### **GENERATOR SET**





### PRECISION AIR-CONDITIONING UNIT





### **Electrical and Other Cables**













# **ELECTRICAL PANEL**



# **CLOSED CIRCUIT TELEVISION (CCTV)**





# **DESKTOPS AND LAPTOPS**



# RENEWABLE ENERGY (SOLAR ENERGY)

One of GPSI power solutions is Solar Energy. Solar Power can reduce electrical bills as an alternative source of energy.

Today there are lots of large-scale energy projects world-wide, there are also renewable energy solutions suited to rural and remote areas. With solar technology we can harness the energy from the sun and convert it to eco-friendly source of electricity.





### FIRE DETECTION AND SUPPRESSION

Mircom's FR-320 is a dual releasing control unit that is field configurable for use on Deluge Sprinkler Systems, Pre-action Sprinkler Systems and Agent R