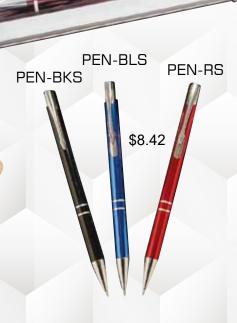

## FOIL ENGRAVED PLAQUES

B6301 \$53.61 200mm

Available in:
Coach SP
Manager SP
Sponsor SP

Trainer
In Appreciation

Life Member

SP650C-C SP650C-M SP650C-S SP650C-L SP650C-T

SP650C-A

PEN-MAPLE \$9.16

PEN SET-MPL

The colour and effects representation in this catalogue are as close as the printing process will allow. Please see your retailer for colour samples. All care has been taken to ensure that the information contained in this catalogue is correct at the time of printing and we take no responsibility for exclusions or errors.