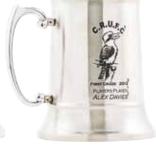

COACH'S *A*WARD

PLAYERS PLAYER

SPORTS AWARDS 1st GRADE

MATCH

GOLFING AWARDS

GLASS09

HAVE A CUSTOM DESIGN **AND CLUB LOGO ENGRAVED** 

\$24.14