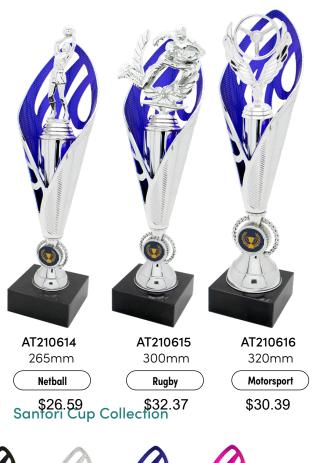

155.03 345mm

GOLD: TR0145.02 335mm\$24.31 TR0145.03 345mm\$26.40

31

\$23.13

\$24.31

\$26.40

320mm

335mm







AT220601 195mm \$13.42 AT220602 215mm \$14.71 AT220603 235mm \$18.04 AT220604 255mm \$19.25



| •0 |    |           |
|----|----|-----------|
|    | 15 | <u>Al</u> |

For full range of trophies, please visit www.austrophy.com.au. All centres and plastics are interchangable.

Pravio Cup Collection SilverAT220605195mm\$13.45AT220606215mm\$14.74AT220607235mm\$17.63AT220608255mm\$19.28



AT220617 AT220618 AT220619

320mm

\$20.79

340mm

21.81

315mm

\$20.38

#### **Castro Cup Collection**

| AT220609 | 205mm | \$18.40 |
|----------|-------|---------|
| AT220610 | 240mm | \$19.14 |
| AT220611 | 315mm | \$21.09 |
| AT220612 | 345mm | \$23.82 |
| AT220613 | 375mm | \$24.39 |