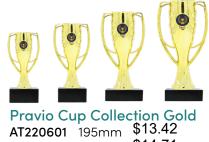

\$23.13

\$24.31

\$26.40

320mm

335mm

AT220601 195mm \$13.42 AT220602 215mm \$14.71 AT220603 235mm \$18.04 AT220604 255mm \$19.25

| •0 |    |           |
|----|----|-----------|
|    | 15 | <u>Al</u> |

For full range of trophies, please visit www.austrophy.com.au. All centres and plastics are interchangable.