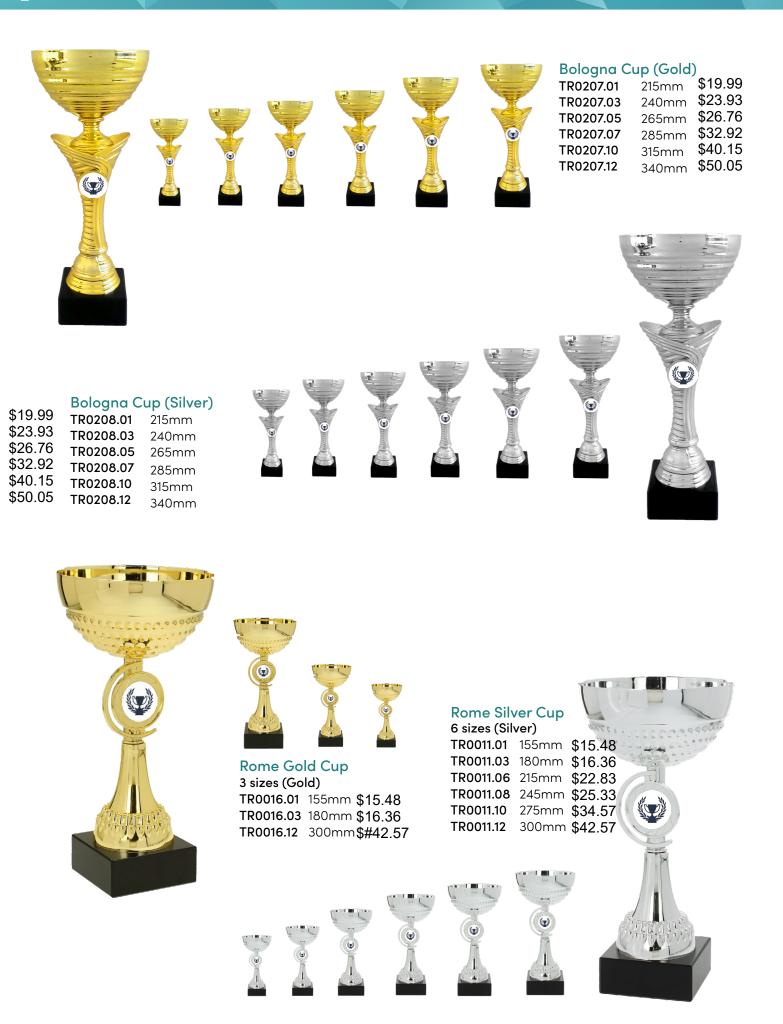

# CUPS



**ENGRAVABLE CUPS** 

**SERIES** 

| Banquet Silver Cup |       |           |  |  |
|--------------------|-------|-----------|--|--|
| 3 sizes            |       |           |  |  |
| MC5180S            | 180mm | \$105.93  |  |  |
| MC5230S            | 230mm | \$#140.33 |  |  |
| MC5280S            | 280mm | \$218.05  |  |  |
|                    |       |           |  |  |



Banquet Gold Cup 3 sizes

MC5180G 180mm MC5230G 230mm MC5280G 280mm \$105.93 \$140.33 \$218.05

### Engravable Silver Cup

5 sizesMC4180S180mm\$93.34MC4200S200mm\$111.73MC4240S240mm\$151.55MC4290S290mm\$215.88MC4340S340mm\$286.41





#### Engravable Gold Cup 5 sizes

MC4180G 180mm MC4200G 200mm MC4240G 240mm MC4290G 290mm MC4340G 340mm

\$93.34 \$111.73 \$151.55 \$215.88 \$286.41







RED: TR0150.01 320mm \$23.13 TR0150.02 335mm \$24.31 TR0150.03 345mm \$26.40

## The Naples Cup Collection



SILVER: TR0160.01 320mm \$23.13 TR0160.02 335mm \$24.31 TR0160.03 345mm \$26.40



BLUE:

TR0155.01

TR0155.02

TR0155.03 345mm

GOLD: TR0145.02 335mm\$24.31 TR0145.03 345mm\$26.40

31

\$23.13

\$24.31

\$26.40

320mm

335mm







AT220601 195mm \$13.42 AT220602 215mm \$14.71 AT220603 235mm \$18.04 AT220604 255mm \$19.25



| •0 |    |           |
|----|----|-----------|
|    | 15 | <u>Al</u> |

For full range of trophies, please visit www.austrophy.com.au. All centres and plastics are interchangable.

Pravio Cup Collection SilverAT220605195mm\$13.45AT220606215mm\$14.74AT220607235mm\$17.63AT220608255mm\$19.28



AT220617 AT220618 AT220619

320mm

\$20.79

340mm

21.81

315mm