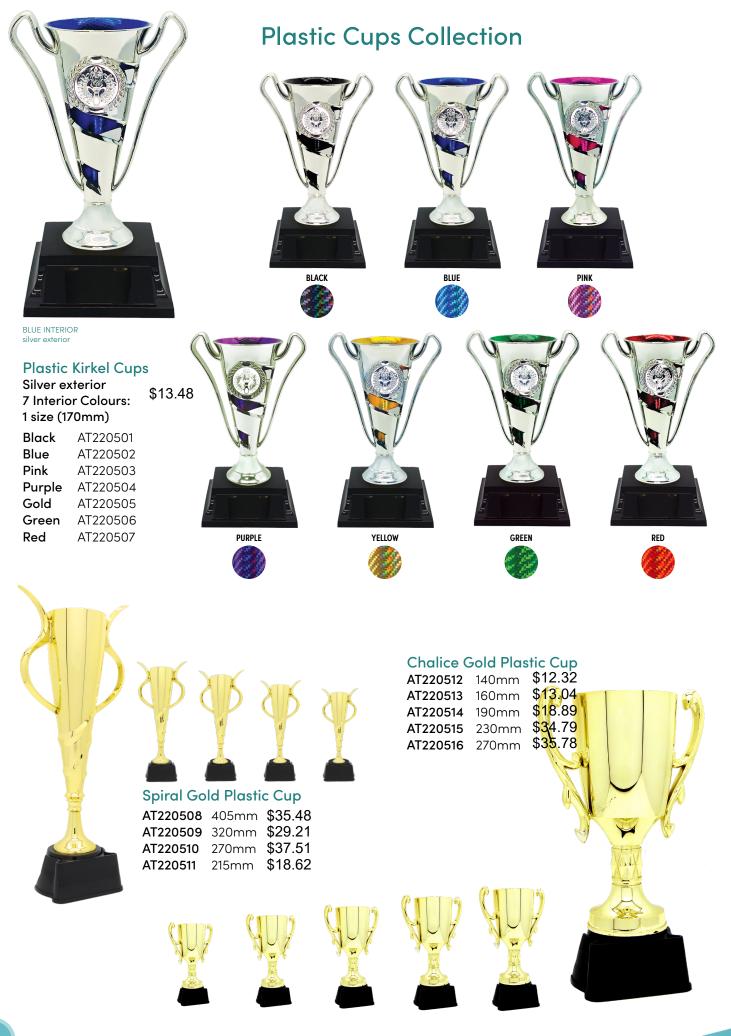

\$23.13

\$24.31

\$26.40

320mm

335mm

AT220601 195mm \$13.42 AT220602 215mm \$14.71 AT220603 235mm \$18.04 AT220604 255mm \$19.25

| •0 |    |           |
|----|----|-----------|
|    | 15 | <u>Al</u> |

For full range of trophies, please visit www.austrophy.com.au. All centres and plastics are interchangable.