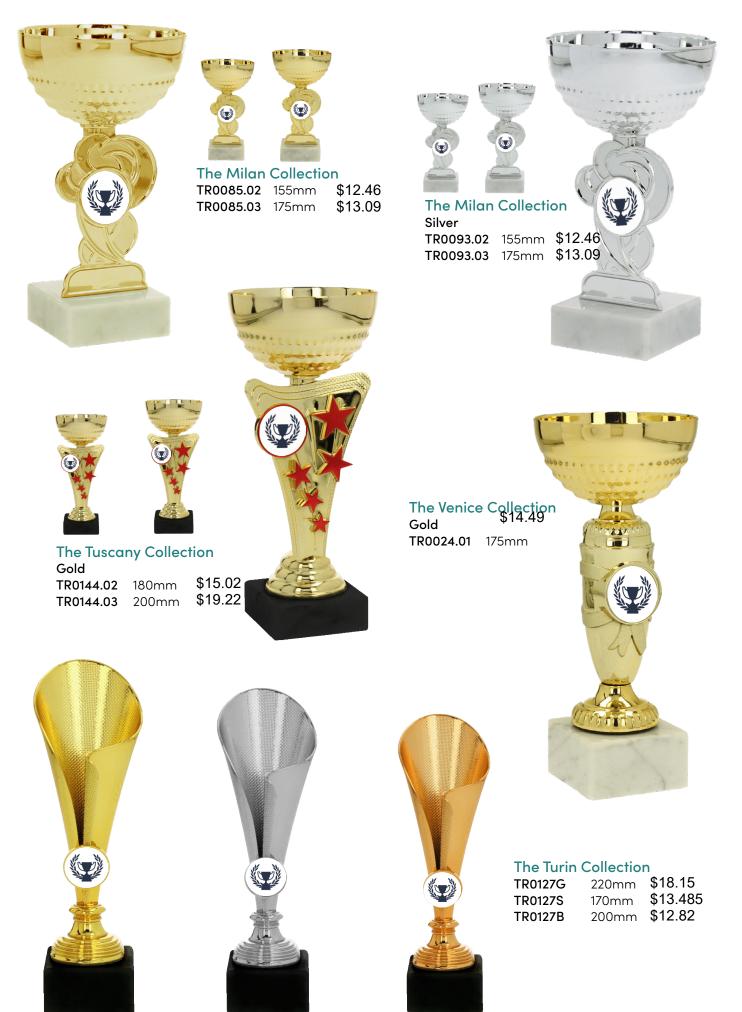

# CUPS



**ENGRAVABLE CUPS** 

**SERIES** 

| Banquet Silver Cup |       |           |  |  |
|--------------------|-------|-----------|--|--|
| 3 sizes            |       |           |  |  |
| MC5180S            | 180mm | \$105.93  |  |  |
| MC5230S            | 230mm | \$#140.33 |  |  |
| MC5280S            | 280mm | \$218.05  |  |  |
|                    |       |           |  |  |



Banquet Gold Cup 3 sizes

MC5180G 180mm MC5230G 230mm MC5280G 280mm \$105.93 \$140.33 \$218.05

### Engravable Silver Cup

5 sizesMC4180S180mm\$93.34MC4200S200mm\$111.73MC4240S240mm\$151.55MC4290S290mm\$215.88MC4340S340mm\$286.41





#### Engravable Gold Cup 5 sizes

MC4180G 180mm MC4200G 200mm MC4240G 240mm MC4290G 290mm MC4340G 340mm

\$93.34 \$111.73 \$151.55 \$215.88 \$286.41







RED: TR0150.01 320mm \$23.13 TR0150.02 335mm \$24.31 TR0150.03 345mm \$26.40

## The Naples Cup Collection



SILVER: TR0160.01 320mm \$23.13 TR0160.02 335mm \$24.31 TR0160.03 345mm \$26.40



BLUE:

TR0155.01

TR0155.02

TR0155.03 345mm

GOLD: TR0145.02 335mm\$24.31 TR0145.03 345mm\$26.40

31

\$23.13

\$24.31

\$26.40

320mm

335mm







AT220601 195mm \$13.42 AT220602 215mm \$14.71 AT220603 235mm \$18.04 AT220604 255mm \$19.25



| •0 |    |           |
|----|----|-----------|
|    | 15 | <u>Al</u> |

For full range of trophies, please visit www.austrophy.com.au. All centres and plastics are interchangable.

Pravio Cup Collection SilverAT220605195mm\$13.45AT220606215mm\$14.74AT220607235mm\$17.63AT220608255mm\$19.28



AT220617 AT220618 AT220619

320mm

\$20.79

340mm

21.81

315m