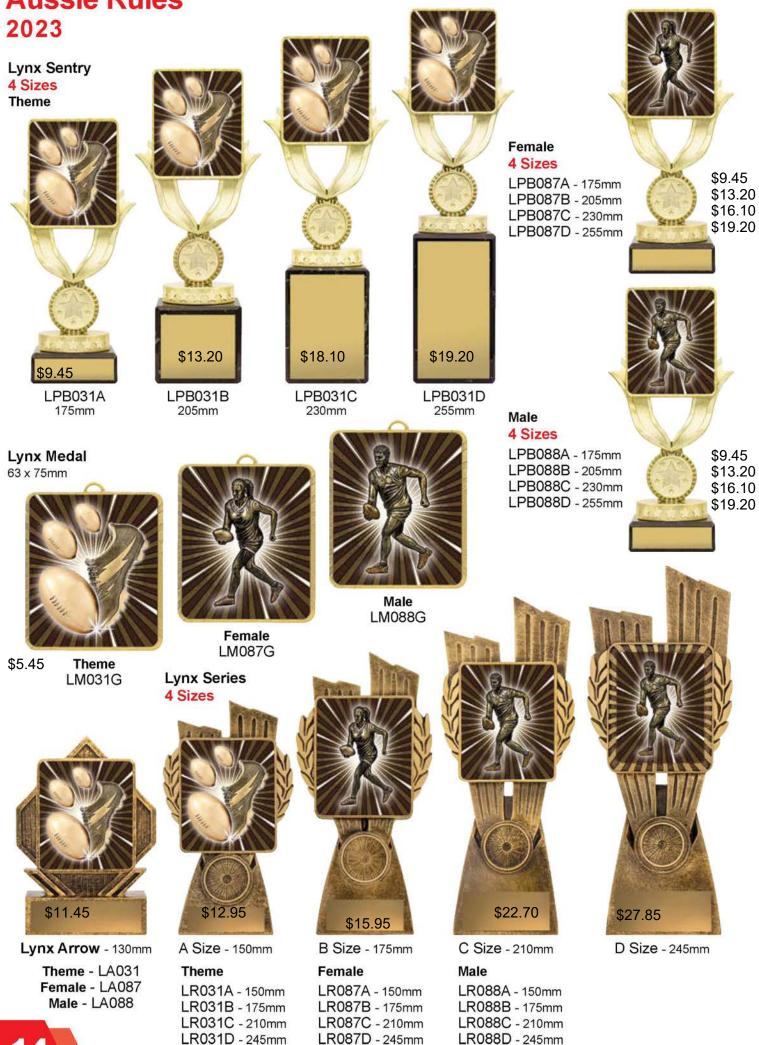

# 2023 AUSSIE RULES TROPHIES FOR DISTINCTION

www.trophies.com.au

### Zoom Series Male 6 sizes

 33088A - 130mm
 \$12.85

 33088B - 150mm
 \$16.70

 33088C - 190mm
 \$23.60

 33088D - 230mm
 \$31.70

 33088E - 275mm
 \$47.85

 33088F - 325mm
 \$92.95

### Zoom Series Female 6 sizes

33087A - 130mm\$12.8533087B - 150mm\$16.7033087C - 190mm\$23.6033087D - 230mm\$31.7033087E - 275mm\$47.8533087F - 325mm\$92.95

Zoom Series Theme 3 sizes

32731A - 110mm \$11.10 32731B - 130mm \$13.95 32731C - 150mm \$16.70

### Gambit Series 3 sizes A2031A - 120mm A2031B - 140mm A2031C - 155mm

\$11.70

\$14.20

\$16.70

### Harrier Series Male 6 sizes A2588A - 130mm \$12.85

A2588B - 150mm\$16.10A2588C - 190mm\$22.95A2588D - 235mm\$31.70A2588E - 280mm\$49.20A2588F - 330mm\$99.20

Harrier Series Female 6 sizes

A2587A - 130mm \$12.85 A2587B - 150mm \$16.10 A2587C - 190mm \$22.95 A2587D - 235mm \$31.70 A2587E - 280mm \$49.20 A2587F - 330mm \$99.20

### Hype Series 3 sizes

A2631A - 110mm \$11.10 A2631B - 130mm \$13.95 A2631C - 150mm \$16.70

**Strike Series 3 sizes** \$12.85 34131A - 125mm

\$16.35 34131B - 150mm \$19.85 34131C - 175mm

### **Flag Series** Male 6 sizes

| 29788A - 135mm | \$14.20 |
|----------------|---------|
| 29788B - 155mm | \$16.85 |
| 29788C - 195mm | \$25.85 |
| 29788D - 235mm | \$33.35 |
| 29788E - 275mm | \$47.85 |
| 29788F - 325mm | \$92.95 |
|                |         |

**Flag Series** Female 6 sizes

\$14.20 29787A - 135mm \$16.85 29787B - 155mm \$25.85 29787C - 195mm 29787D - 235mm \$33.35 29787E - 275mm \$47.85 29787F - 325mm \$92.95

Footy Coda

12831A - 155mm 12831B - 180mm

**Flag Series** Theme 3 sizes

29731A - 135mm \$13.95 29731B - 155mm \$16.85 29731C - 175mm \$20.70

\$10.35 A2331A - 110mm \$13.60 A2331B - 135mm

5 sizes

| 31300A - 140mm | \$14.20 |
|----------------|---------|
| 31300B - 165mm | \$19.20 |
| 31300C - 185mm | \$22.35 |
| 31300D - 205mm | \$27.85 |
| 31300E - 230mm | \$30.35 |
|                | +       |

Lunar Series 3 sizes

A2188A - 115mm A2188B - 135mm A2188C - 155mm

### Footy Redux 3 sizes

| 31631A - 110mm | \$9.20  |
|----------------|---------|
| 31631B - 130mm | \$11.70 |
| 31631C - 150mm | \$14.20 |

\$17.85 31331B - 155mm \$20.35 31331C - 180mm \$26.70 31331D - 205mm \$34.20 31331E - 255mm

Vanguard Series Female 5 sizes

29187A - 145mm 29187B - 165mm 29187C - 185mm 29187D - 240mm 29187E - 290mm

\$26.10 \$19.20 \$22.85 \$32.85 \$43.95

29188A - 145mm \$16.10 29188B - 165mm \$19.20 29188C - 185mm \$22.85 29188D - 240mm \$32.85 29188E - 290mm \$43.95

\$16.35 \$20.45 \$24.20 \$36.70 \$47.85 Delta Series Female 5 sizes 31287A - 150mm

31287B - 170mm 31287C - 190mm 31287D - 240mm 31287E - 290mm

### Delta Series Male

5 sizes

31288A - 150mm\$16.3531288B - 170mm\$20.4531288C - 190mm\$24.2031288D - 240mm\$36.7031288E - 290mm\$47.85

Shazam Theme 3 sizes

11631A - 130mm \$14.20 11631B - 155mm \$16.10 11631C - 180mm \$20.35

Alpha Shield Series 4 sizes

30431AA - 105mm\$8.8530431A - 120mm\$10.3530431B - 140mm\$12.8530431C - 155mm\$15.35

### Shazam Player 4 sizes

| \$16.70 | 11688A - 150mm |
|---------|----------------|
| \$21.70 | 11688B - 175mm |
| \$29.20 | 11688C - 200mm |
| \$37.85 | 11688D - 225mm |
|         |                |

Squad A2231 - 90mm

Mini Star

\$9.70

12912 - 130mm

 Falcon Series

 3 sizes

 32531A - 110mm
 \$10.35

 32531B - 130mm
 \$13.20

 32531C - 150mm
 \$17.10

# Apex Series

31731A - 125m\$12.35 31731B - 150m\$16.70 31731C - 175m\$20.85 31731D - 200m\$26.70

A Size

Cosmos Male 3 sizes CR188A - 150mm CR188B - 175mm CR188C - 200mm

Cosmos Female 3 sizes CR187A - 150mm CR187B - 175mm CR187C - 200mm