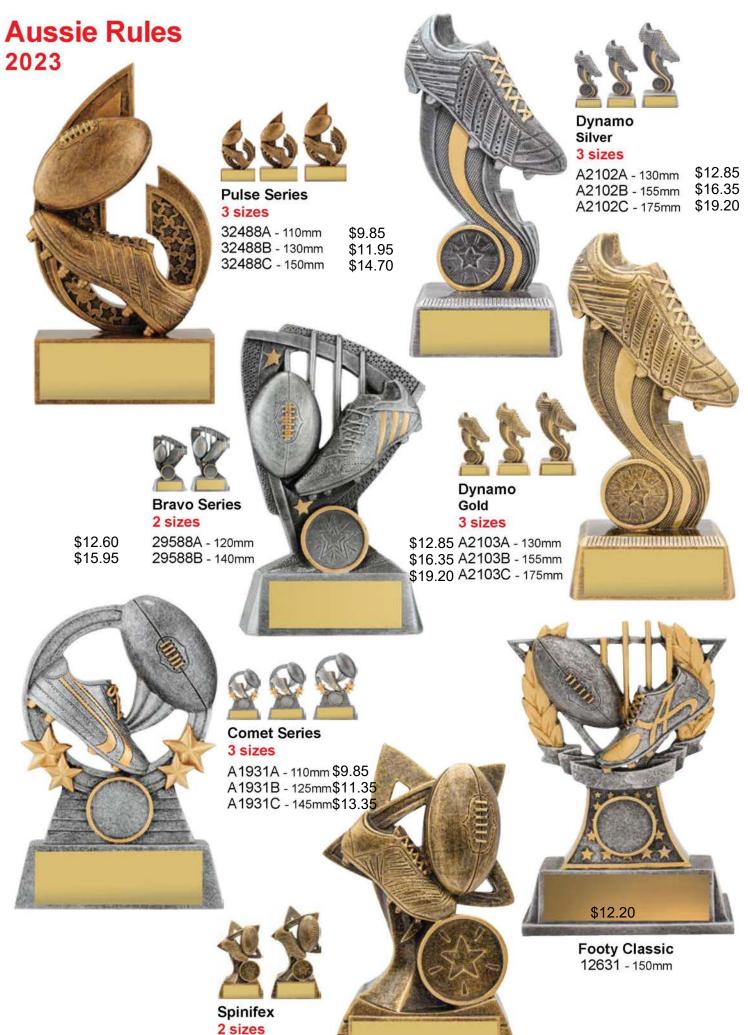

20





### Hype Series 3 sizes

A2631A - 110mm \$11.10 A2631B - 130mm \$13.95 A2631C - 150mm \$16.70



**Strike Series 3 sizes** \$12.85 34131A - 125mm

\$16.35 34131B - 150mm \$19.85 34131C - 175mm





### **Flag Series** Male 6 sizes

| 29788A - 135mm | \$14.20 |
|----------------|---------|
| 29788B - 155mm | \$16.85 |
| 29788C - 195mm | \$25.85 |
| 29788D - 235mm | \$33.35 |
| 29788E - 275mm | \$47.85 |
| 29788F - 325mm | \$92.95 |
|                |         |



**Flag Series** Female 6 sizes

\$14.20 29787A - 135mm \$16.85 29787B - 155mm \$25.85 29787C - 195mm 29787D - 235mm \$33.35 29787E - 275mm \$47.85 29787F - 325mm \$92.95





Footy Coda

12831A - 155mm 12831B - 180mm



**Flag Series** Theme 3 sizes

29731A - 135mm \$13.95 29731B - 155mm \$16.85 29731C - 175mm \$20.70







\$10.35 A2331A - 110mm \$13.60 A2331B - 135mm





5 sizes

| 31300A - 140mm | \$14.20 |
|----------------|---------|
| 31300B - 165mm | \$19.20 |
| 31300C - 185mm | \$22.35 |
| 31300D - 205mm | \$27.85 |
| 31300E - 230mm | \$30.35 |
|                | +       |





Lunar Series 3 sizes

A2188A - 115mm A2188B - 135mm A2188C - 155mm



### Footy Redux 3 sizes

| 31631A - 110mm | \$9.20  |
|----------------|---------|
| 31631B - 130mm | \$11.70 |
| 31631C - 150mm | \$14.20 |



\$17.85 31331B - 155mm \$20.35 31331C - 180mm \$26.70 31331D - 205mm \$34.20 31331E - 255mm



Vanguard Series Female 5 sizes

29187A - 145mm 29187B - 165mm 29187C - 185mm 29187D - 240mm 29187E - 290mm

\$26.10 \$19.20 \$22.85 \$32.85 \$43.95



29188A - 145mm \$16.10 29188B - 165mm \$19.20 29188C - 185mm \$22.85 2