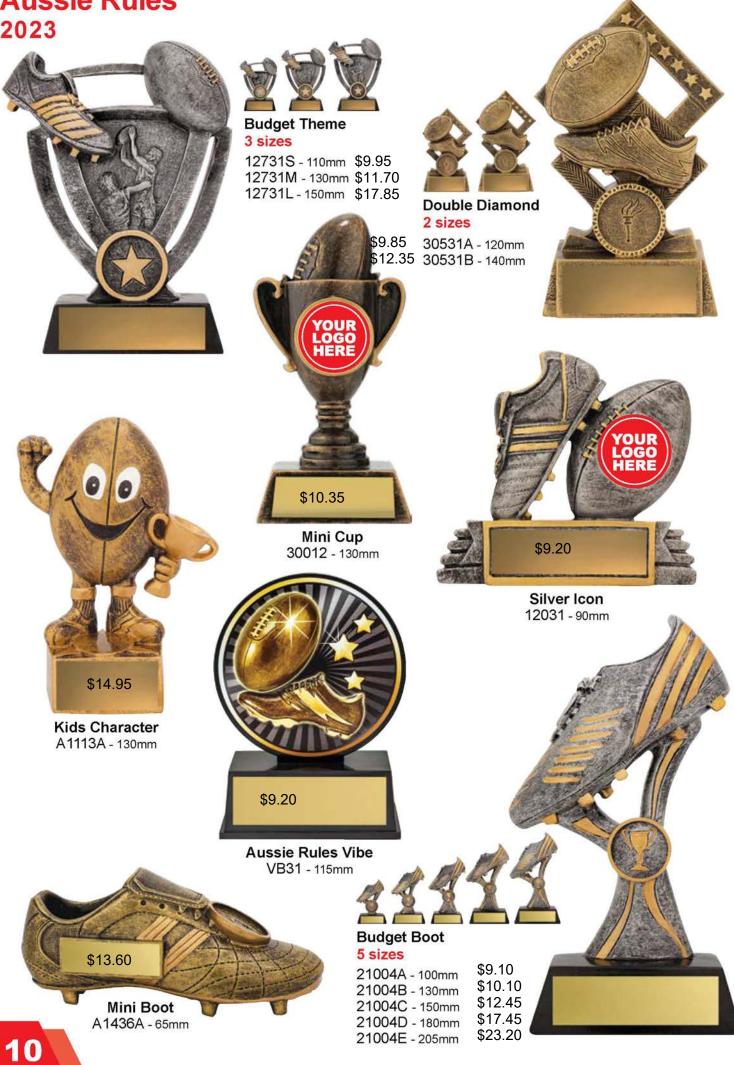

mm



### Footy Redux 3 sizes

| 31631A - 110mm | \$9.20  |
|----------------|---------|
| 31631B - 130mm | \$11.70 |
| 31631C - 150mm | \$14.20 |



\$17.85 31331B - 155mm \$20.35 31331C - 180mm \$26.70 31331D - 205mm \$34.20 31331E - 255mm



Vanguard Series Female 5 sizes

29187A - 145mm 29187B - 165mm 29187C - 185mm 29187D - 240mm 29187E - 290mm

\$26.10 \$19.20 \$22.85 \$32.85 \$43.95



29188A - 145mm \$16.10 29188B - 165mm \$19.20 29188C - 185mm \$22.85 29188D - 240mm \$32.85 29188E - 290mm \$43.95

\$16.35 \$20.45 \$24.20 \$36.70 \$47.85 Delta Series Female 5 sizes 31287A - 150mm

31287B - 170mm 31287C - 190mm 31287D - 240mm 31287E - 290mm



### Delta Series Male

5 sizes

31288A - 150mm\$16.3531288B - 170mm\$20.4531288C - 190mm\$24.2031288D - 240mm\$36.7031288E - 290mm\$47.85









Shazam Theme 3 sizes

11631A - 130mm \$14.20 11631B - 155mm \$16.10 11631C - 180mm \$20.35



Alpha Shield Series 4 sizes

30431AA - 105mm\$8.8530431A - 120mm\$10.3530431B - 140mm\$12.8530431C - 155mm\$15.35





### Shazam Player 4 sizes

| \$16.70 | 11688A - 150mm |
|---------|----------------|
| \$21.70 | 11688B - 175mm |
| \$29.20 | 11688C - 200mm |
| \$37.85 | 11688D - 225mm |
|         |                |



Squad A2231 - 90mm

Mini Star

\$9.70

12912 - 130mm



 Falcon Series

 3 sizes

 32531A - 110mm
 \$10.35

 32531B - 130mm
 \$13.20

 32531C - 150mm
 \$17.10

# Apex Series

31731A - 125m\$12.35 31731B - 150m\$16.70 31731C - 175m\$20.85 31731D - 200m\$26.70

A Size



Cosmos Male 3 sizes CR188A - 150mm CR188B - 175mm CR188C - 200mm



Cosmos Female 3 sizes CR187A - 150mm CR