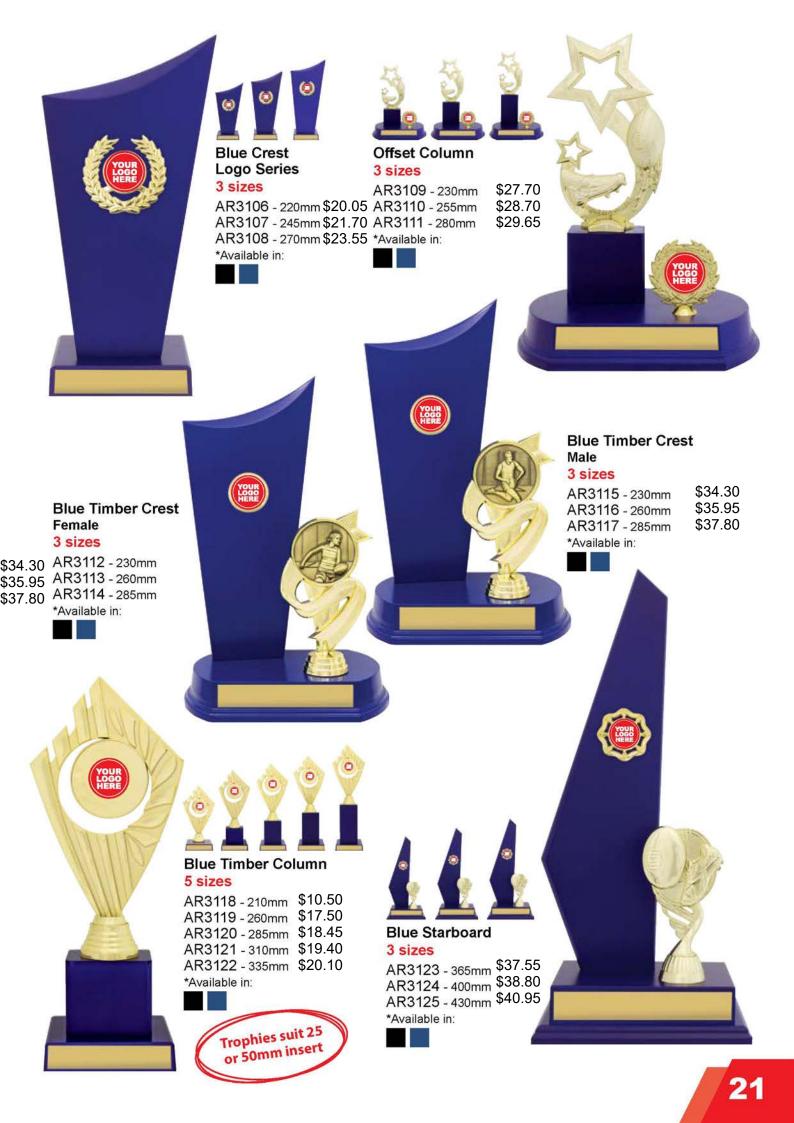

\$9.75  |
|----------------|---------|
| AR3087 - 195mm | \$15.10 |
| AR3088 - 220mm | \$16.45 |
| AR3089 - 245mm | \$18.30 |
| Available in:  | ·       |

Corella Cup

Blue / Silver

AR3101 - 210mm \$9.10 AR3102 - 230mm \$11.50 AR3103 - 255mm \$12.20 AR3104 - 280mm \$12.90 AR3105 - 305mm \$13.55

5 sizes

Logo Series

3 sizes AR3090 - 165mm \$10.05 \$10.80 AR3091 - 180mm \$11.90 AR3092 - 200mm

> **Gloss Timber** Arrow 3 sizes AR3093 - 215mm \$23.50 AR3094 - 250mm \$26.65 AR3095 - 285mm \$31.50 \*Available in:

### **Gauntlet Series** Silver / Blue 5 sizes

| Silver / Blue  | MEL     |
|----------------|---------|
| 5 sizes        | NE      |
| AR3096 - 325mm | \$15.00 |
| AR3097 - 340mm | \$16.75 |
| AR3098 - 365mm | \$18.16 |
| AR3099 - 380mm | \$20.05 |
| AR3100 - 390mm | \$23.75 |





| Aussie Rules                                                                                                                               | Signal Cup         3 sizes         AR3126 - 260mm       \$16.90         AR3127 - 275mm       \$18.00         AR3128 - 295mm       \$19.90                  | AR3130 - 220mm \$14.8