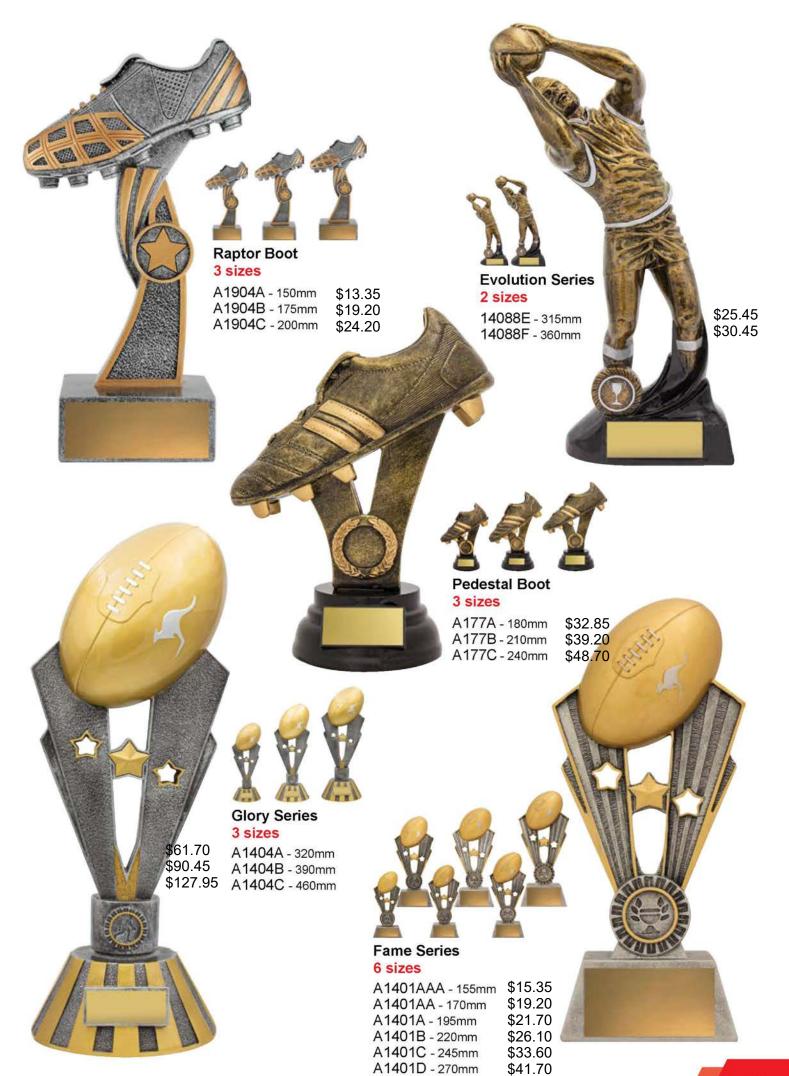

55mm



### Footy Redux 3 sizes

| 31631A - 110mm | \$9.20  |
|----------------|---------|
| 31631B - 130mm | \$11.70 |
| 31631C - 150mm | \$14.20 |



\$17.85 31331B - 155mm \$20.35 31331C - 180mm \$26.70 31331D - 205mm \$34.20 31331E - 255mm



Vanguard Series Female 5 sizes

29187A - 145mm 29187B - 165mm 29187C - 185mm 29187D - 240mm 29187E - 290mm

\$26.10 \$19.20 \$22.85 \$32.85 \$43.95



29188A - 145mm \$16.10 29188B - 165mm \$19.20 29188C - 185mm \$22.85 29188D - 240mm \$32.85 29188E - 290mm \$43.95

\$16.35 \$20.45 \$24.20 \$36.70 \$47.85 Delta Series Female 5 sizes 31287A - 150mm

31287B - 170mm 31287C - 190mm 31287D - 240mm 31287E - 290mm



### Delta Series Male

5 sizes

31288A - 150mm\$16.3531288B - 170mm\$20.4531288C - 190mm\$24.2031288D - 240mm\$36.7031288E - 290mm\$47.85









Shazam Theme 3 sizes

11631A - 130mm \$14.20 11631B - 155mm \$16.10 11631C - 180mm \$20.35



Alpha Shield Series 4 sizes

30431AA - 105mm\$8.8530431A - 120mm\$10.3530431B - 140mm\$12.8530431C - 155mm\$15.35





### Shazam Player 4 sizes

| \$16.70 | 11688A - 150mm |
|---------|----------------|
| \$21.70 | 11688B - 175mm |
| \$29.20 | 11688C - 200mm |
| \$37.85 | 11688D - 225mm |
|         |                |



Squad A2231 - 90mm

Mini Star

\$9.70

12912 - 130mm



 Falcon Series

 3 sizes

 32531A - 110mm
 \$10.35

 32531B - 130mm
 \$13.20

 32531C - 150mm
 \$17.10

# Apex Series

31731A - 125m\$12.35 31731B - 150m\$16.70 31731C - 175m\$20.85 31731D - 200m\$26.70

A Size



Cosmos Male 3 sizes CR188A - 150mm CR188B - 175mm CR188C - 200mm



Cosmos Female 3 sizes CR187A - 150mm