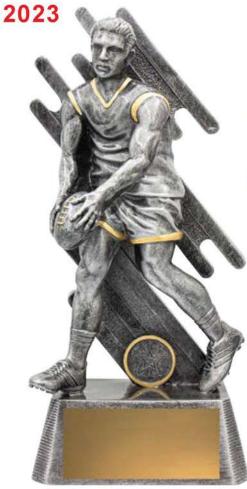

### Zoom Series Male 6 sizes

 33088A - 130mm
 \$12.85

 33088B - 150mm
 \$16.70

 33088C - 190mm
 \$23.60

 33088D - 230mm
 \$31.70

 33088E - 275mm
 \$47.85

 33088F - 325mm
 \$92.95

### Zoom Series Female 6 sizes

33087A - 130mm\$12.8533087B - 150mm\$16.7033087C - 190mm\$23.6033087D - 230mm\$31.7033087E - 275mm\$47.8533087F - 325mm\$92.95

Zoom Series Theme 3 sizes

32731A - 110mm \$11.10 32731B - 130mm \$13.95 32731C - 150mm \$16.70