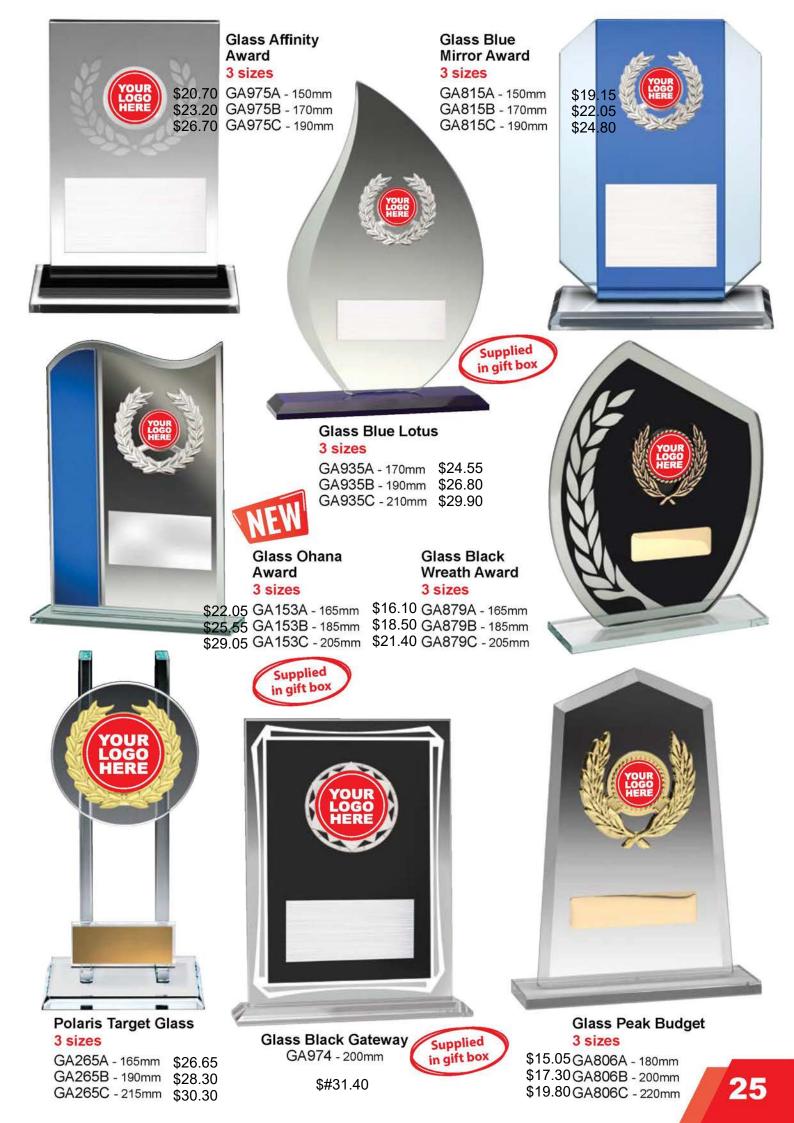

| Image: state in the |







### **Quality Plaques with Logos**



# \$50.25

Ace Timber Poster Set AR3172- 415mm



### Ironside Cup Silver

6 sizes

AR3173 - 280mm AR3174 - 325mm AR3175 - 370mm AR3176 - 420mm AR3177 - 450mm AR3178 - 530mm \$44.30 \$52.50 \$66.10 \$91.55 \$121.35 \$153.45

Ironside Cup Gold

### 6 sizes

AR3179 - 280mm AR3180 - 325mm AR3181 - 370mm AR3182 - 420mm AR3183 - 450mm AR3184 - 530mm

HERRINV

Recognition Silver

 Second state
 \$68.20
 AR3185 - 210mm

 Heritage Shield - 400mm
 \$83.20
 AR3186 - 235mm

 00
 PES-16-03
 \$115.80 AR3187 - 265mm

 00
 PES-16-03
 \$142.60 AR3188 - 305mm

 LS16 - Shield Only
 \$174.35 AR3189 - 360mm

\*Side View

ARIE

Acrylic Ball Holder ACB01 - 165 x 70mm





Central Logo - 380mm PEQ-12-02 \$150.00 LP12 - Plaque Only



Acrylic Ball Case ACB360 - 355 x 245m