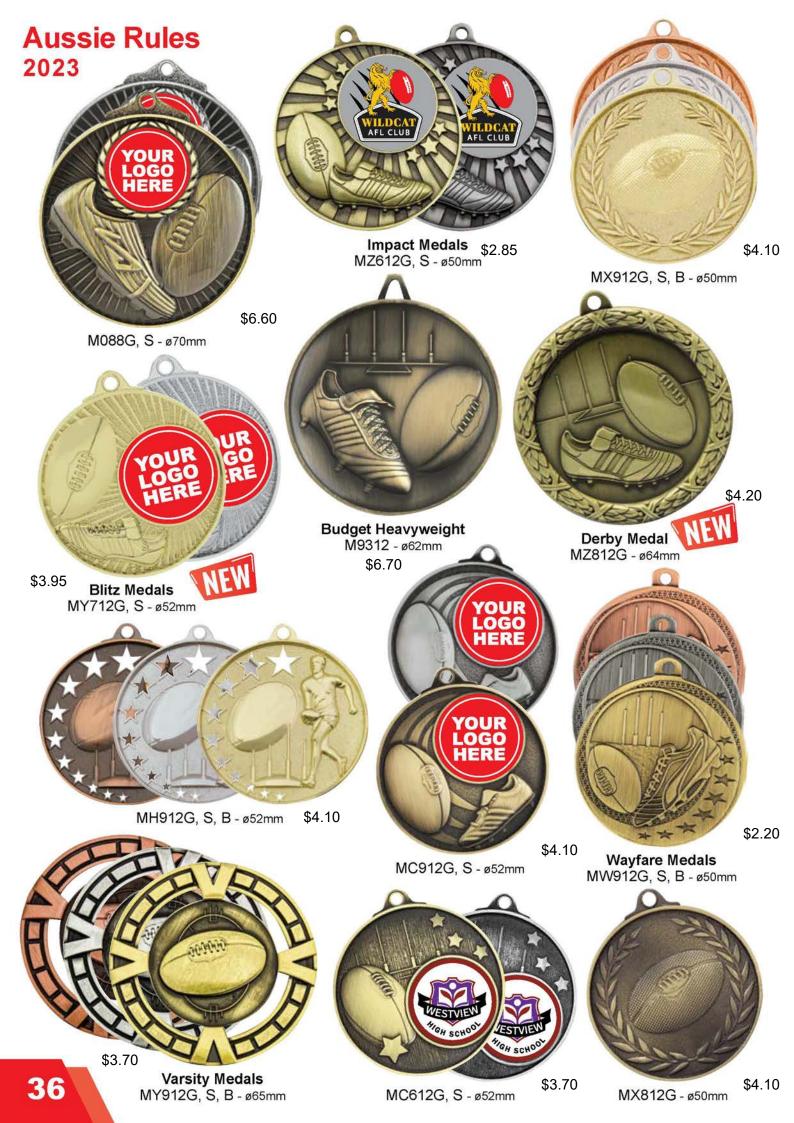

m AR3174 - 325mm AR3175 - 370mm AR3176 - 420mm AR3177 - 450mm AR3178 - 530mm \$44.30 \$52.50 \$66.10 \$91.55 \$121.35 \$153.45

Ironside Cup Gold

### 6 sizes

AR3179 - 280mm AR3180 - 325mm AR3181 - 370mm AR3182 - 420mm AR3183 - 450mm AR3184 - 530mm

HERRINV

Recognition Silver

 Second state
 \$68.20
 AR3185 - 210mm

 Heritage Shield - 400mm
 \$83.20
 AR3186 - 235mm

 00
 PES-16-03
 \$115.80 AR3187 - 265mm

 00
 PES-16-03
 \$142.60 AR3188 - 305mm

 LS16 - Shield Only
 \$174.35 AR3189 - 360mm

\*Side View

ARIE

Acrylic Ball Holder ACB01 - 165 x 70mm





Central Logo - 380mm PEQ-12-02 \$150.00 LP12 - Plaque Only



Acrylic Ball Case ACB360 - 355 x 245mm \$163.75



Timber Ball Holder LFM - 260 x 145 x 80mm \$57.35

\*Assembly Plaques & Shields include plate place holders

\$180.00