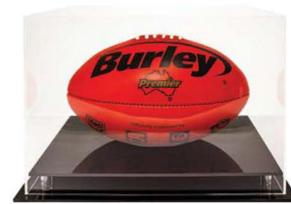

Acrylic Ball Case ACB360 - 355 x 245mm \$163.75

Timber Ball Holder LFM - 260 x 145 x 80mm \$57.35

\*Assembly Plaques & Shields include plate place holders

\$180.00