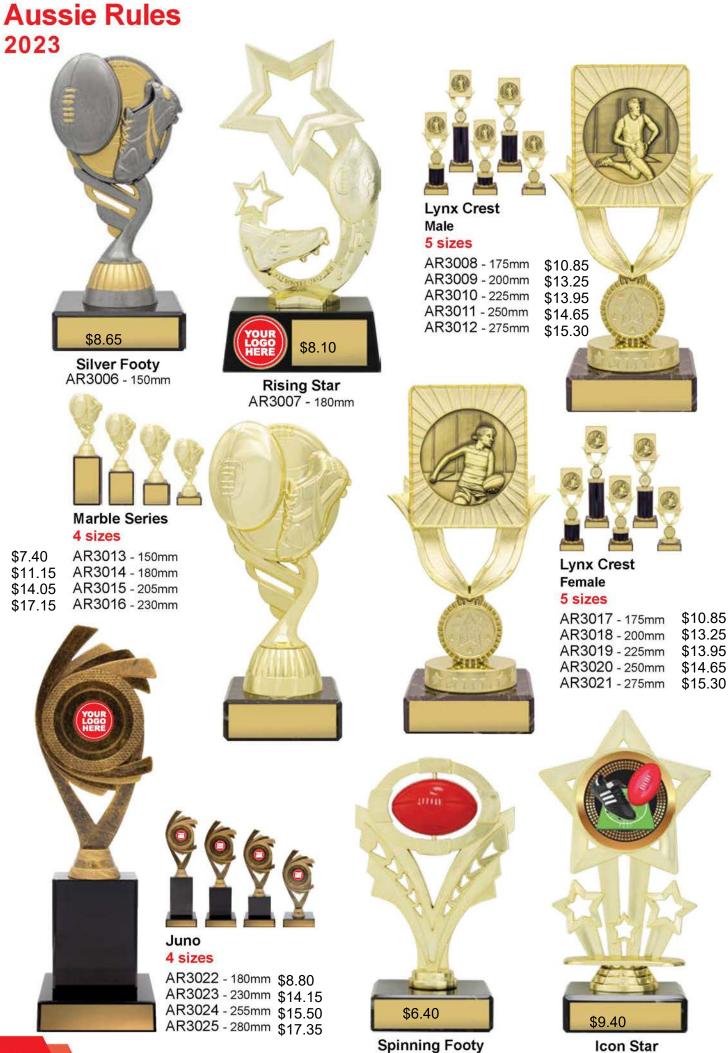

# 2023 AUSSIE RULES TROPHIES FOR DISTINCTION

www.trophies.com.au

AR3001 - 180mm \$10.65 AR3002 - 205mm \$12.75 AR3003 - 230mm \$13.45

AR3004 - 255mm \$14.20

AR3005 - 280mm \$14.85

Peak Series 3 sizes P231A - 180mm P231B - 200mm P231C - 225mm

\$14.30

\$17.80

\$21.60

Glass Peak 3 sizes

### Husky 4 sizes

AR3028 - 185mm \$7.30 AR3029 - 215mm \$11.05 AR3030 - 245mm \$14.00 AR3031 - 270mm \$17.10

> Juno Female

4 sizes

AR3036 - 180mm

AR3037 - 230mm

AR3038 - 255mm

AR3039 - 280mm

\$11.55

\$16.90

\$18.25

\$20.10

AR3032 - 180mm AR3033 - 230mm AR3034 - 255mm AR3035 - 280mm

\$11.55 \$16.90 \$18.25 \$20.10

Ser Par

Chevron Gold / Black 5 sizes