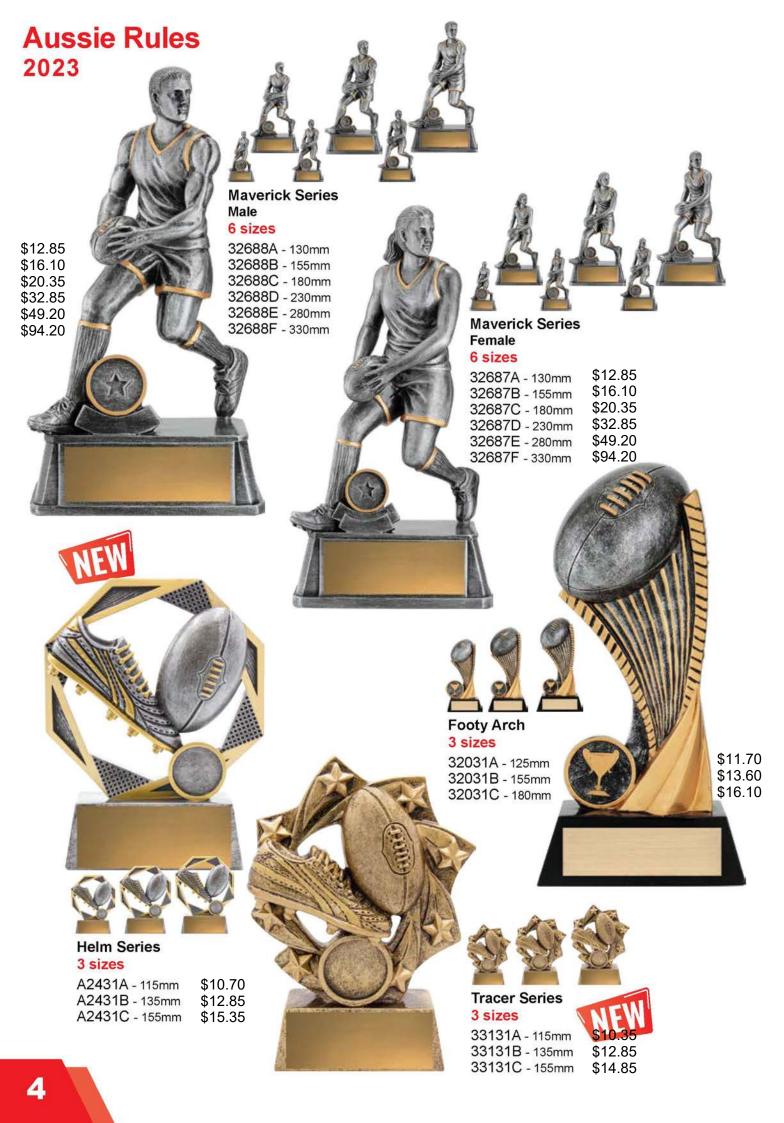

# 2023 AUSSIE RULES TROPHIES FOR DISTINCTION

www.trophies.com.au

### Zoom Series Male 6 sizes

 33088A - 130mm
 \$12.85

 33088B - 150mm
 \$16.70

 33088C - 190mm
 \$23.60

 33088D - 230mm
 \$31.70

 33088E - 275mm
 \$47.85

 33088F - 325mm
 \$92.95

### Zoom Series Female 6 sizes

33087A - 130mm\$12.8533087B - 150mm\$16.7033087C - 190mm\$23.6033087D - 230mm\$31.7033087E - 275mm\$47.8533087F - 325mm\$92.95

Zoom Series Theme 3 sizes

32731A - 110mm \$11.10 32731B - 130mm \$13.95 32731C - 150mm \$16.70

### Gambit Series 3 sizes A2031A - 120mm A2031B - 140mm A2031C - 155mm

\$11.70

\$14.20

\$16.70

### Harrier Series Male 6 sizes A2588A - 130mm \$12.85

A2588B - 150mm\$16.10A2588C - 190mm\$22.95A2588D - 235mm\$31.70A2588E - 280mm\$49.20A2588F - 330mm\$99.20

Harrier Series Female 6 sizes

A2587A - 130mm \$12.85 A2587B - 150mm \$16.10 A2587C - 190mm \$22.95 A2587D - 235mm \$31.70 A2587E - 280mm \$49.20 A2587F - 330mm \$99.20

### Hype Series 3 sizes

A2631A - 110mm \$11.10 A2631B - 130mm \$13.95 A2631C - 150mm \$16.70

**Strike Series 3 sizes** \$12.85 34131A - 125mm

\$16.35 34131B - 150mm \$19.85 34131C - 175mm

### **Flag Series** Male 6 sizes

| 29788A - 135mm | \$14.20 |
|----------------|---------|
| 29788B - 155mm | \$16.85 |
| 29788C - 195mm | \$25.85 |
| 29788D - 235mm | \$33.35 |
| 29788E - 275mm | \$47.85 |
| 29788F - 325mm | \$92.95 |
|                |         |

**Flag Series** Female 6 sizes

\$14.20 29787A - 135mm \$16.85 29787B - 155mm \$25.85 29787C - 195mm 29787D - 235mm \$33.35 29787E - 275mm \$47.85 29787F - 325mm \$92.95

Footy Coda

12831A - 155mm 12831B - 180mm

**Flag Series** Theme 3 sizes

29731A - 135mm \$13.95 29731B - 155mm \$16.85 29731C - 175mm \$20.70

\$10.35 A2331A - 110mm \$13.60 A2331B - 135mm

5 sizes

| 31300A - 140mm | \$14.20 |
|----------------|---------|
| 31300B - 165mm | \$19.20 |
| 31300C - 185mm | \$22.35 |
| 31300D - 205mm | \$27.85 |
| 31300E - 230mm | \$30.35 |
|                | +       |

Lunar Series 3 sizes

A2188A - 115mm A2188B - 135mm A2188C - 155mm

### Footy Redux 3 sizes

| 31631A - 110mm | \$9.20  |
|----------------|---------|
| 31631B - 130mm | \$11.70 |
| 31631C - 150mm | \$14.20 |

\$17.85 31331B - 155mm \$20.35 31331C - 180mm \$26.70 31331D - 205mm \$34.20 31331E - 255mm