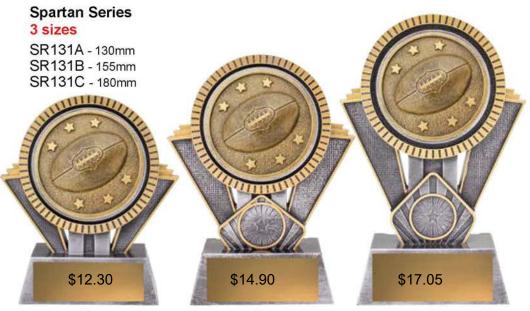

### Gambit Series 3 sizes A2031A - 120mm A2031B - 140mm A2031C - 155mm

\$11.70

\$14.20

\$16.70