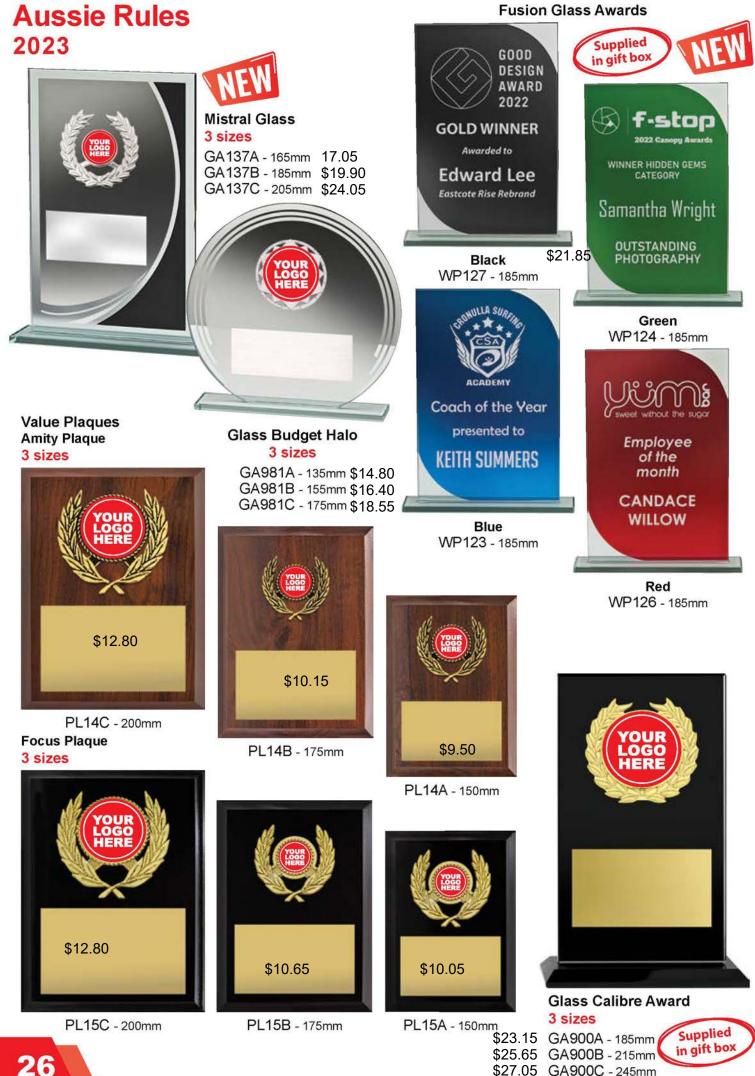

| Image: state in the |







### **Quality Plaques with Logos**



# \$50.25

Ace Timber Poster Set AR3172- 415mm



### Ironside Cup Silver

6 sizes

AR3173 - 280mm AR3174 - 325mm AR3175 - 370mm AR3176 - 420mm AR3177 - 450mm AR3178 - 530mm \$44.30 \$52.50 \$66.10 \$91.55 \$121.35 \$153.45

Ironside Cup Gold

### 6 sizes

AR3179 - 280mm AR3180 - 325mm AR3181 - 370mm AR3182 - 420mm AR3183 - 450mm AR3184 - 530mm

HERRINV

Recognition Silver

 Second state
 \$68.20
 AR3185 - 210mm

 Heritage Shield - 400mm
 \$83.20
 AR3186 - 235mm

 00
 PES-16-03
 \$115.80 AR3187 - 265mm

 00
 PES-16-03
 \$142.60 AR3188 - 305mm

 LS16 - Shield Only
 \$174.35 AR3189 - 360mm

\*Side View

ARIE

Acrylic Ball Holder ACB01 - 165 x 70mm





Central Logo - 380mm PEQ-12-02 \$150.00 LP12 - Plaque Only



Acrylic Ball Case ACB360 - 355 x 245mm