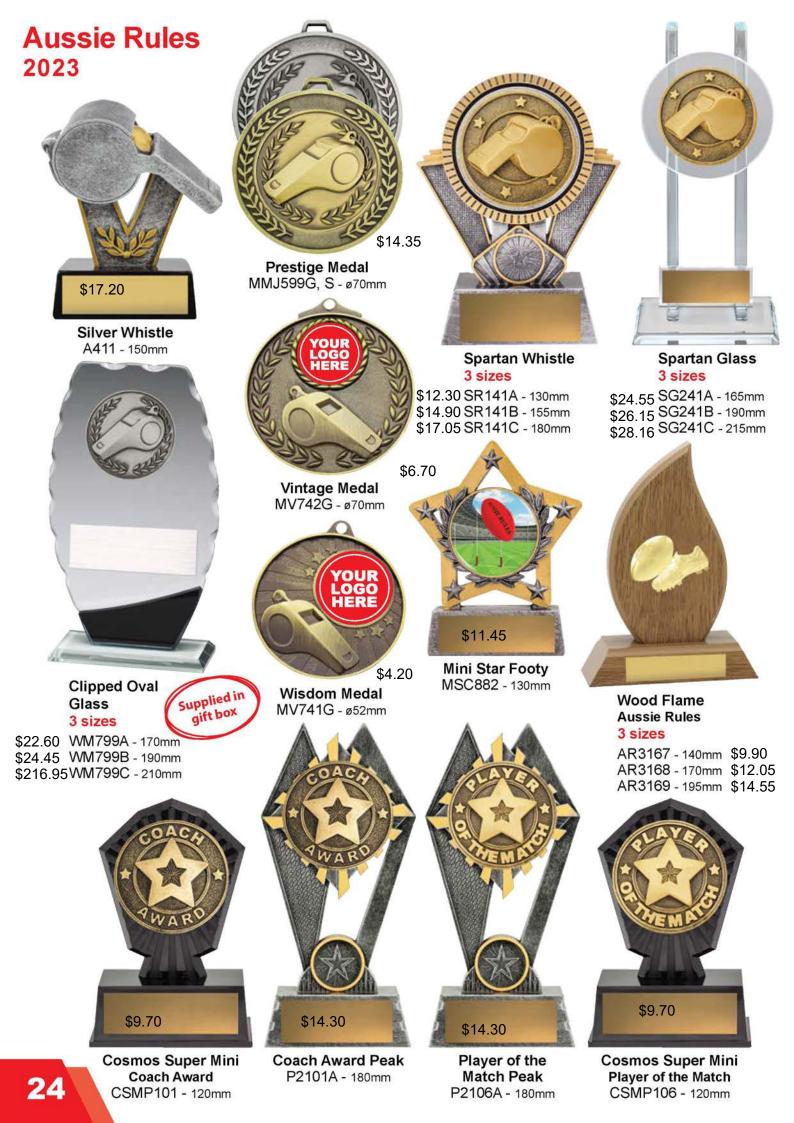

| Image: state in the |







### **Quality Plaques with Logos**



# \$50.25

Ace Timber Poster Set AR3172- 415mm



### Ironside Cup Silver

6 sizes

AR3173 - 280mm AR3174 - 325mm AR3175 - 370mm AR3176 - 420mm AR3177 - 450mm AR3178 - 530mm \$44.30 \$52.50 \$66.10 \$91.55 \$121.35 \$153.45

Ironside Cup Gold

### 6 sizes

AR3179 - 280mm AR3180 - 325mm AR3181 - 370mm AR3182 - 420mm AR3183 - 450mm AR3184 - 530mm

HERRINV

Recognition Silver

 Second state
 \$68.20
 AR3185 - 210mm

 Heritage Shield - 400mm
 \$83.20
 AR3186 - 235mm

 00
 PES-16-03
 \$115.80 AR3187 - 265mm

 00
 PES-16-03
 \$142.60 AR3188 - 305mm

 LS16 - Shield Only
 \$174.35 AR3189 - 360mm

\*Side View

ARIE

Acrylic Ball Holder ACB01 - 165 x 70mm





Central Logo - 380mm PEQ-12-02 \$150.00 LP12 - Plaque Only



Acrylic Ball Case ACB360 - 355 x 24