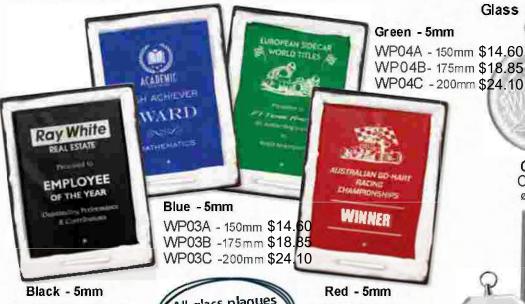

\$17.40 GAO4A - 150mm \$22.05 GA04B - 175mm \$28.30 GA04C -200mm

Blue Glass Plaque

Supplied in

gift box D

\$16.80 GA13A- 150mm \$21.05 GA13B - 175mm \$26.30 GA13C -200mm

\$14.60 WP07A - 150mm \$18.85 WP07B -175mm \$24.10 WP07C - 200mm All glass plaques supplied in gift box

WP06A -150mm \$14.60 WP06B - 175mm \$18.85 WP06C -200mm \$24.10

Glass Medals

\$3.85

Crystal Medal CM960-60mm

\$10.

Square CM604 50 x 50mm