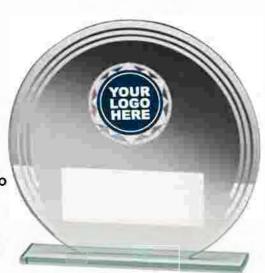

07B -175mm \$24.10 WP07C - 200mm All glass plaques supplied in gift box

WP06A -150mm \$14.60 WP06B - 175mm \$18.85 WP06C -200mm \$24.10



Glass Medals

\$3.85

Crystal Medal CM960-60mm

\$10.



Square CM604 50 x 50mm



# \$3.85 Octagon

CM608 -50 x 50mm



Mistral Glass Award

\$17.05 GA 137A - 165mm \$19.90 GA137B-185mm \$24.05 GA 137C -205mm



**Fusion Glass** Awards

G000 DE SIGN AWARD 2022 **GOLD WINNER** Awardedta **Edward Lee** Eastrole Rise Rebrand

Black WP127 - 185mm \$21.85



Green WP124 - 185mm

\$21.85



Red WP126-185mm

\$21.85



WP123 - 185mm

\$21.85 Supplied in gift box



# Glass Plaque Arrow 3 sizes

GA631S- 150mm \$20.35 GA631M- 175mm \$21.70 GA631 L-200mm \$24.20



# Glass Budget Halo 3 sizes

GA981A- 135mm \$14.80 GA981B - 155mm \$16.40 GA981C- 175mm \$18.55



# Glass Plaque Clear 3 sizes

### 5mm

\$19.40 GA611S- 150mm \$21.30 GA611M- 175mm

\$25.90 GA611L-230mm50

### 10mm

Jade Glass Star \$22.55 GA10A- 150mm \$26.30 GA10B - 175mm

\$32.15 GA10C-200 mm (50)

Supplied in gift box



3 sizes



Glass Calibre Award 3 sizes

Supplied in

gift box

GA900A - 185mm \$23.15 GA900B -215mm \$25.65 GA900C - 245mm \$27.05



Glass Black Wreath Award 3 sizes

GA879A- 165mm \$16.10 GA879B - 185mm \$18.50 GA879C -205mm \$21.40



GA806A - 180mm \$15.05 GA806B - 200mm \$17.30

GA806C - 220mm \$19.80

# Glass Peak Award 3 sizes

GA102A-200mm \$35.65 GA102B-225mm \$40.55

GA102C -250mm \$47.80

Supplied in gift box







GA511A - 160mm \$22.50 GA511B - 190mm \$28.40 GA511C-220mm 60 \$36.40



GA917A - 170mm \$27.10 GA917B - 190mm \$31.60 GA917C-210mm \$34.6