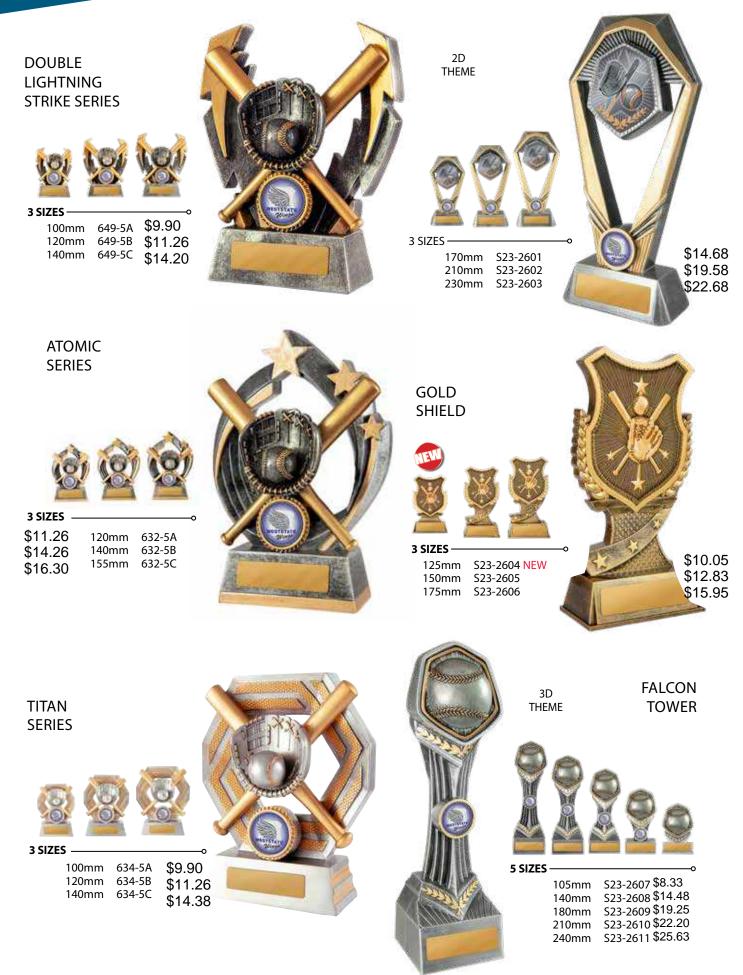

## HEX TOWER

)) 😂

26 PRICE INCLUDES LASERABLE LAMINATE AND HARDWARE COSTS BUT EXCLUDES THE CENTRE. THE GENERIC CENTRES SHOWN (RIGHT) ARE AVAILABLE AT A NOMINAL COST OR ASK YOUR RETAILER ABOUT GETTING YOUR OWN CUSTOMISED CLUB CENTRE (EXTRA COSTS APPLY)