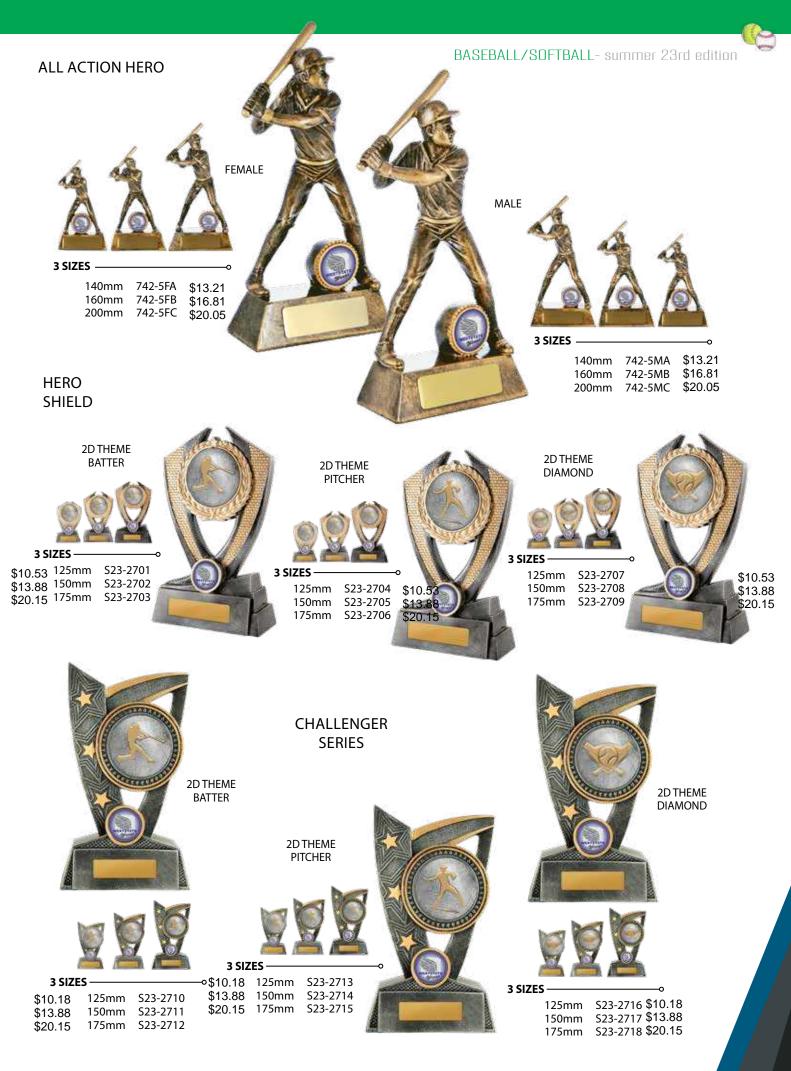

## HEX TOWER

)) 😂



26 PRICE INCLUDES LASERABLE LAMINATE AND HARDWARE COSTS BUT EXCLUDES THE CENTRE. THE GENERIC CENTRES SHOWN (RIGHT) ARE AVAILABLE AT A NOMINAL COST OR ASK YOUR RETAILER ABOUT GETTING YOUR OWN CUSTOMISED CLUB CENTRE (EXTRA COSTS APPLY)





PRICE INCLUDES LASERABLE LAMINATE AND HARDWARE COSTS BUT EXCLUDES THE CENTRE. THE GENERIC CENTRES SHOWN (LEFT) A AVAILABLE AT A NOMINAL COST OR ASK YOUR RETAILER ABOUT GETTING YOUR OWN CUSTOMISED CLUB CENTRE (EXTRA COSTS APP



28 PRICE INCLUDES LASERABLE LAMINATE AND HARDWARE COSTS BUT EXCLUDES THE CENTRE. THE GENERIC CENTRES SHOWN (RIGHT) ARE AVAILABLE AT A NOMINAL COST OR ASK YOUR RETAILER ABOUT GETTING YOUR OWN CUSTOMISED CLUB CENTRE (EXTRA COSTS APPLY)