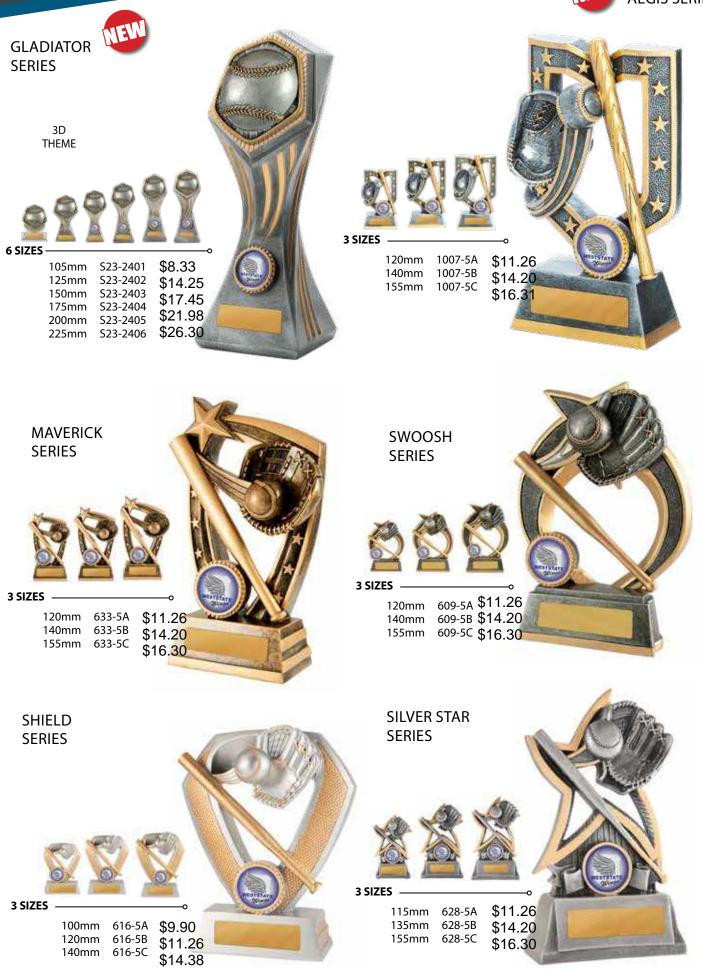

PRICE INCLUDES LASERABLE LAMINATE AND HARDWARE COSTS BUT EXCLUDES THE CENTRE. THE GENERIC CENTRES SHOWN (LEFT) A AVAILABLE AT A NOMINAL COST OR ASK YOUR RETAILER ABOUT GETTING YOUR OWN CUSTOMISED CLUB CENTRE (EXTRA COSTS APP