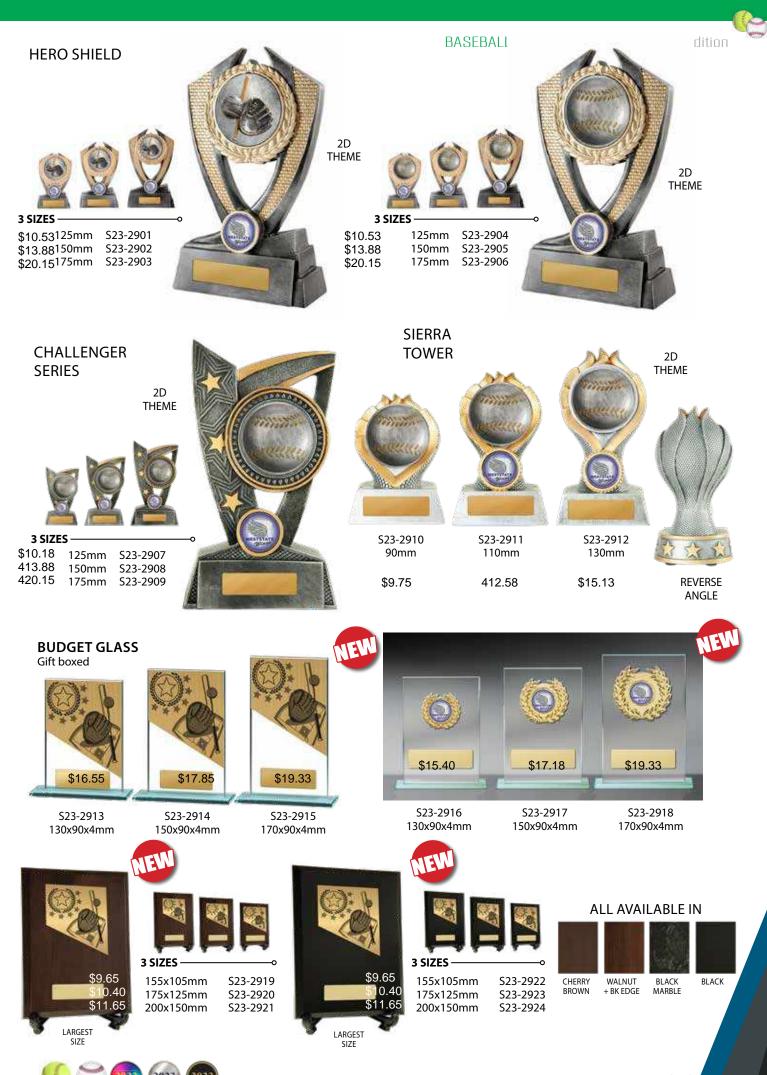

## HEX TOWER

)) 😂

26 PRICE INCLUDES LASERABLE LAMINATE AND HARDWARE COSTS BUT EXCLUDES THE CENTRE. THE GENERIC CENTRES SHOWN (RIGHT) ARE AVAILABLE AT A NOMINAL COST OR ASK YOUR RETAILER ABOUT GETTING YOUR OWN CUSTOMISED CLUB CENTRE (EXTRA COSTS APPLY)

PRICE INCLUDES LASERABLE LAMINATE AND HARDWARE COSTS BUT EXCLUDES THE CENTRE. THE GENERIC CENTRES SHOWN (LEFT) A AVAILABLE AT A NOMINAL COST OR ASK YOUR RETAILER ABOUT GETTING YOUR OWN CUSTOMISED CLUB CENTRE (EXTRA COSTS APP

28 PRICE INCLUDES LASERABLE LAMINATE AND HARDWARE COSTS BUT EXCLUDES THE CENTRE. THE GENERIC CENTRES SHOWN (RIGHT) ARE AVAILABLE AT A NOMINAL COST OR ASK YOUR RETAILER ABOUT GETTING YOUR OWN CUSTOMISED CLUB CENTRE (EXTRA COSTS APPLY)