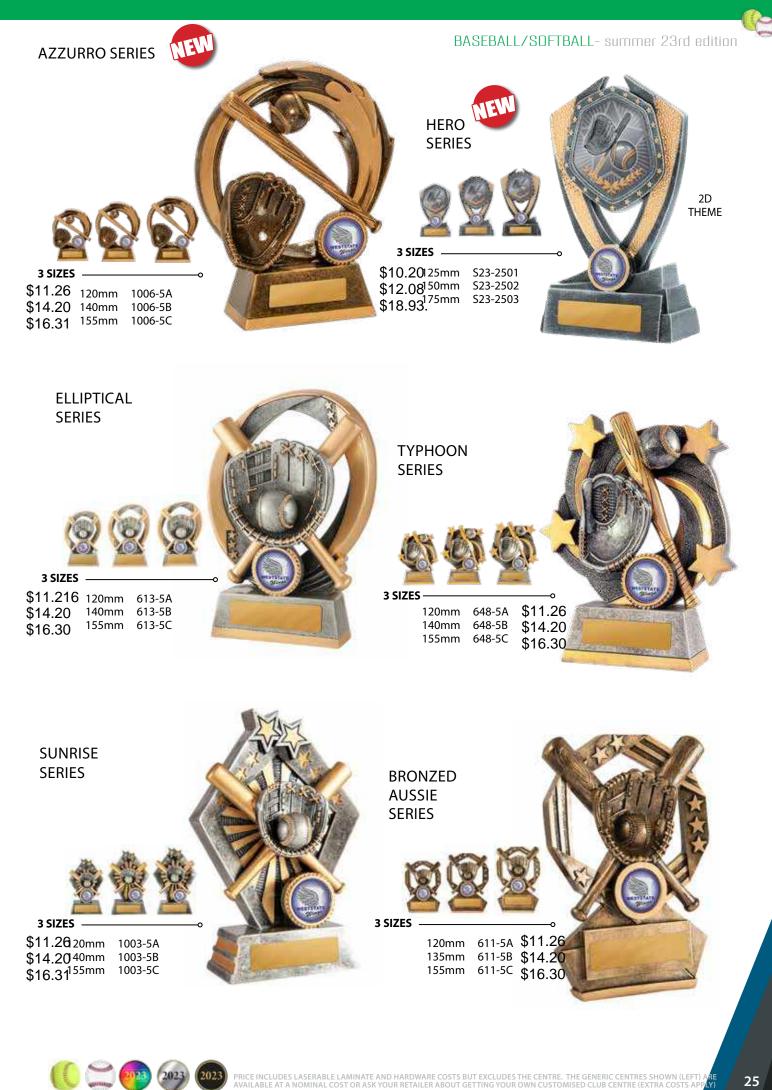

28 PRICE INCLUDES LASERABLE LAMINATE AND HARDWARE COSTS BUT EXCLUDES THE CENTRE. THE GENERIC CENTRES SHOWN (RIGHT) ARE AVAILABLE AT A NOMINAL COST OR ASK YOUR RETAILER ABOUT GETTING YOUR OWN CUSTOMISED CLUB CENTRE (EXTRA COSTS APPLY)