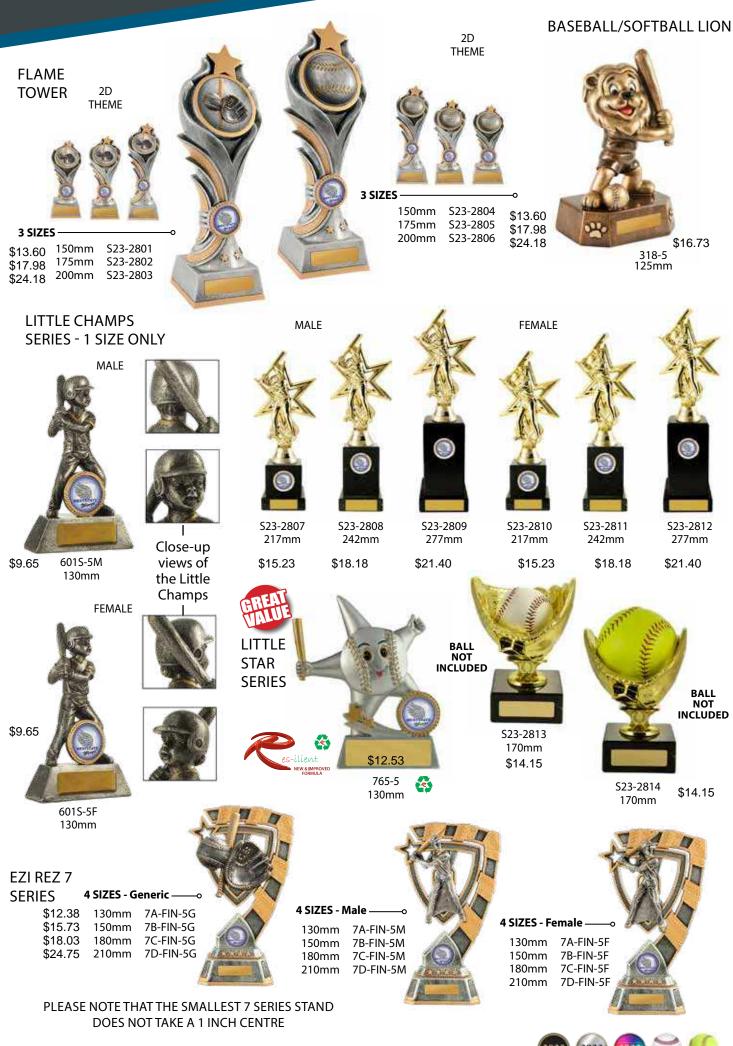

## HEX TOWER

)) 😂



26 PRICE INCLUDES LASERABLE LAMINATE AND HARDWARE COSTS BUT EXCLUDES THE CENTRE. THE GENERIC CENTRES SHOWN (RIGHT) ARE AVAILABLE AT A NOMINAL COST OR ASK YOUR RETAILER ABOUT GETTING YOUR OWN CUSTOMISED CLUB CENTRE (EXTRA COSTS APPLY)





PRICE INCLUDES LASERABLE LAMINATE AND HARDWARE COSTS BUT EXCLUDES THE CENTRE. THE GENERIC CENTRES SHOWN (LEFT) A AVAILABLE AT A NOMINAL COST OR ASK YOUR RETAILER ABOUT GETTING YOUR OWN CUSTOMISED CLUB CENTRE (EXTRA COSTS APP



28 PRICE INCLUDES LASERABLE LAMINATE AND HARDWARE COSTS BUT EXCLUDES THE CENTRE. THE GENERIC CENTRES SHOWN (RIGHT) ARE AVAILABLE AT A NOMINAL COST OR ASK YOUR RETAILER ABOUT GETTING YOUR OWN CUSTOMISED CLUB CENTRE (EXTRA COSTS APPLY)