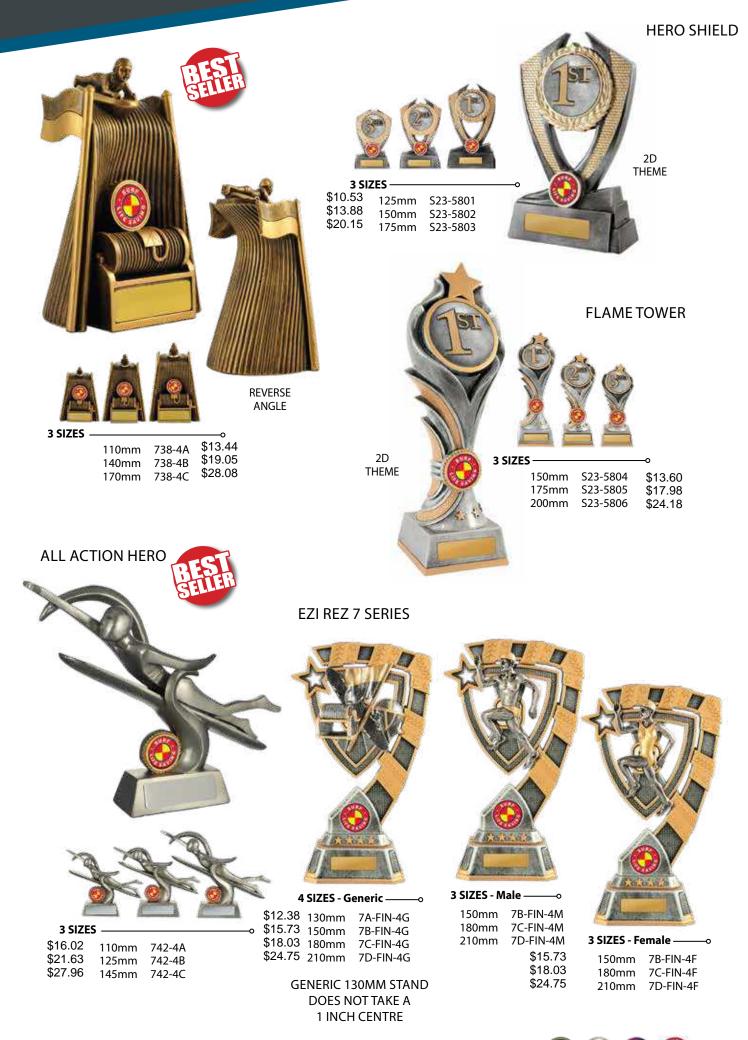

## SURF LIFESAVING - summer 23rd edition

60 PRICE INCLUDES LASERABLE LAMINATE AND HARDWARE COSTS BUT EXCLUDES THE CENTRE. THE GENERIC CENTRES SHOWN (RIGHT) ARE AVAILABLE AT A NOMINAL COST OR ASK YOUR RETAILER ABOUT GETTING YOUR OWN CUSTOMISED CLUB CENTRE (EXTRA COSTS APPLY)