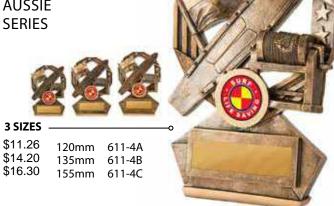

PRICE INCLUDES LASERABLE LAMINATE AND HARDWARE COSTS BUT EXCLUDES THE CENTRE. THE GENERIC CENTRES SHOWN (LEFT) AVAILABLE AT A NOMINAL COST OR ASK YOUR RETAILER ABOUT GETTING YOUR OWN CUSTOMISED CLUB CENTRE (EXTRA COSTS APP ARE