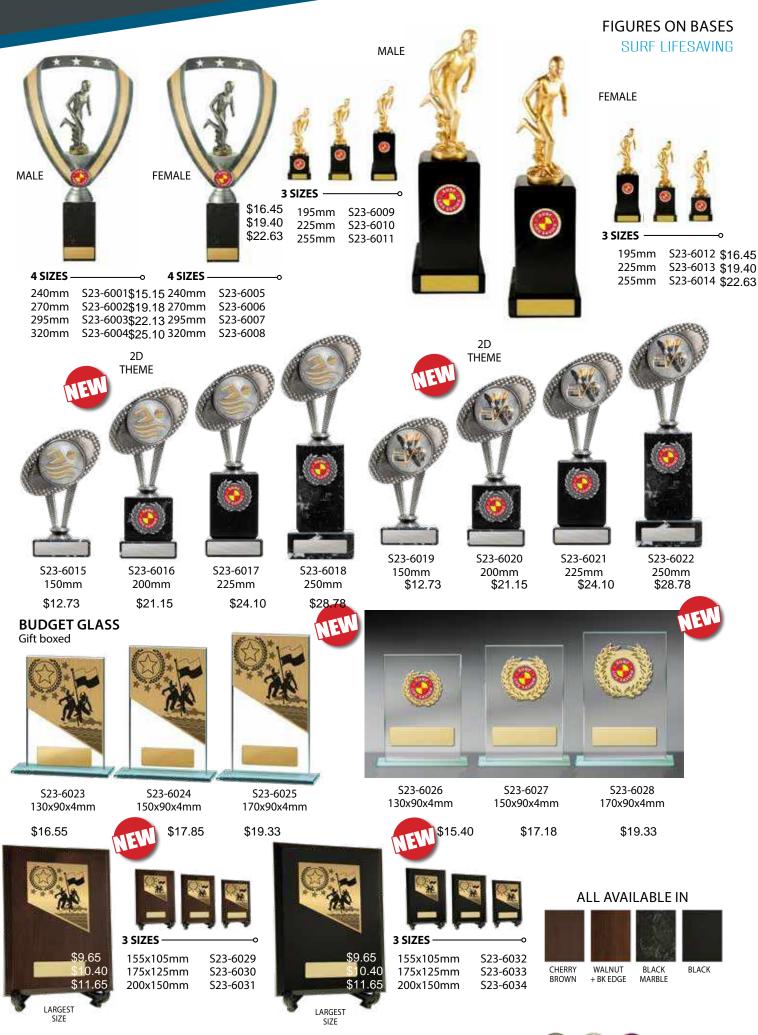

## SURF LIFESAVING - summer 23rd edition

60 PRICE INCLUDES LASERABLE LAMINATE AND HARDWARE COSTS BUT EXCLUDES THE CENTRE. THE GENERIC CENTRES SHOWN (RIGHT) ARE AVAILABLE AT A NOMINAL COST OR ASK YOUR RETAILER ABOUT GETTING YOUR OWN CUSTOMISED CLUB CENTRE (EXTRA COSTS APPLY)