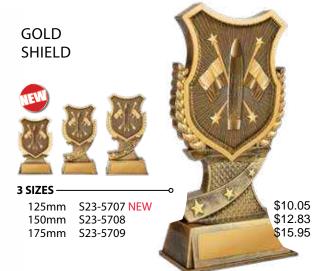

PRICE INCLUDES LASERABLE LAMINATE AND HARDWARE COSTS BUT EXCLUDES THE CENTRE. THE GENERIC CENTRES SHOWN (LEFT) AVAILABLE AT A NOMINAL COST OR ASK YOUR RETAILER ABOUT GETTING YOUR OWN CUSTOMISED CLUB CENTRE (EXTRA COSTS APP ARE