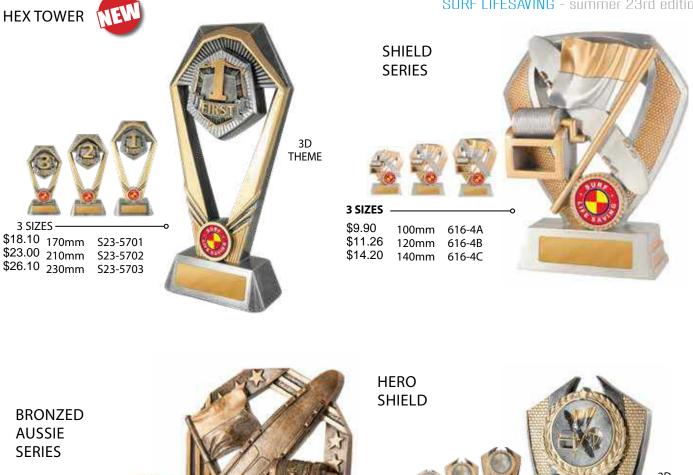

## SURF LIFESAVING - summer 23rd edition

SWOOSH SERIES

| \$11.26 120mm 609-4A<br>\$14.20 140mm 609-4B<br>\$16.30 155mm 609-4C | 3 SIZES —          |       |        |
|----------------------------------------------------------------------|--------------------|-------|--------|
|                                                                      | \$11.26<br>\$14.20 | 140mm | 609-4B |