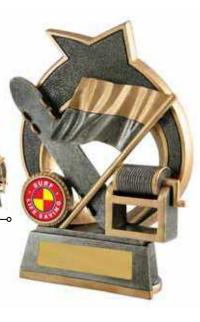

## SURF LIFESAVING - summer 23rd edition

SWOOSH SERIES

| \$11.26 120mm 609-4A<br>\$14.20 140mm 609-4B<br>\$16.30 155mm 609-4C | 3 SIZES —          |       |        |
|----------------------------------------------------------------------|--------------------|-------|--------|
|                                                                      | \$11.26<br>\$14.20 | 140mm | 609-4B |