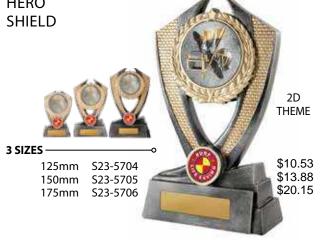

## SURF LIFESAVING - summer 23rd edition

60 PRICE INCLUDES LASERABLE LAMINATE AND HARDWARE COSTS BUT EXCLUDES THE CENTRE. THE GENERIC CENTRES SHOWN (RIGHT) ARE AVAILABLE AT A NOMINAL COST OR ASK YOUR RETAILER ABOUT GETTING YOUR OWN CUSTOMISED CLUB CENTRE (EXTRA COSTS APPLY)