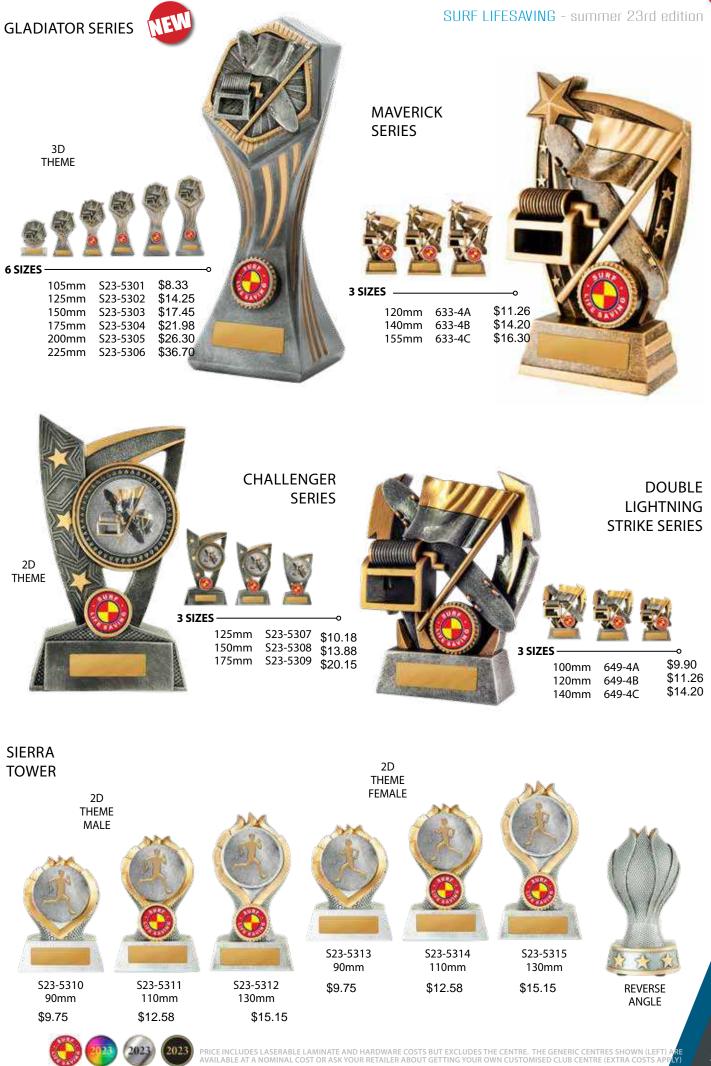

## SURF LIFESAVING - summer 23rd edition

SWOOSH SERIES

| \$11.26 120mm 609-4A<br>\$14.20 140mm 609-4B<br>\$16.30 155mm 609-4C | 3 SIZES —          |       |        |
|----------------------------------------------------------------------|--------------------|-------|--------|
|                                                                      | \$11.26<br>\$14.20 | 140mm | 609-4B |