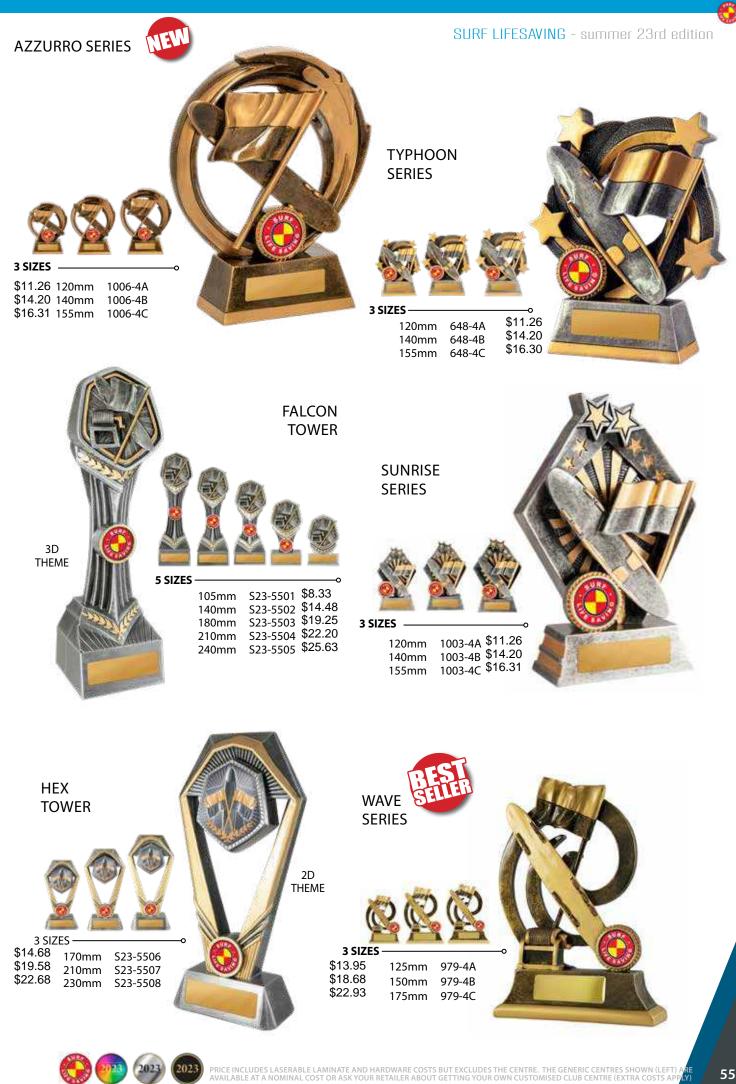

## SURF LIFESAVING - summer 23rd edition

SWOOSH SERIES

| \$11.26 120mm 609-4A<br>\$14.20 140mm 609-4B<br>\$16.30 155mm 609-4C | 3 SIZES —          |       |        |
|----------------------------------------------------------------------|--------------------|-------|--------|
|                                                                      | \$11.26<br>\$14.20 | 140mm | 609-4B |