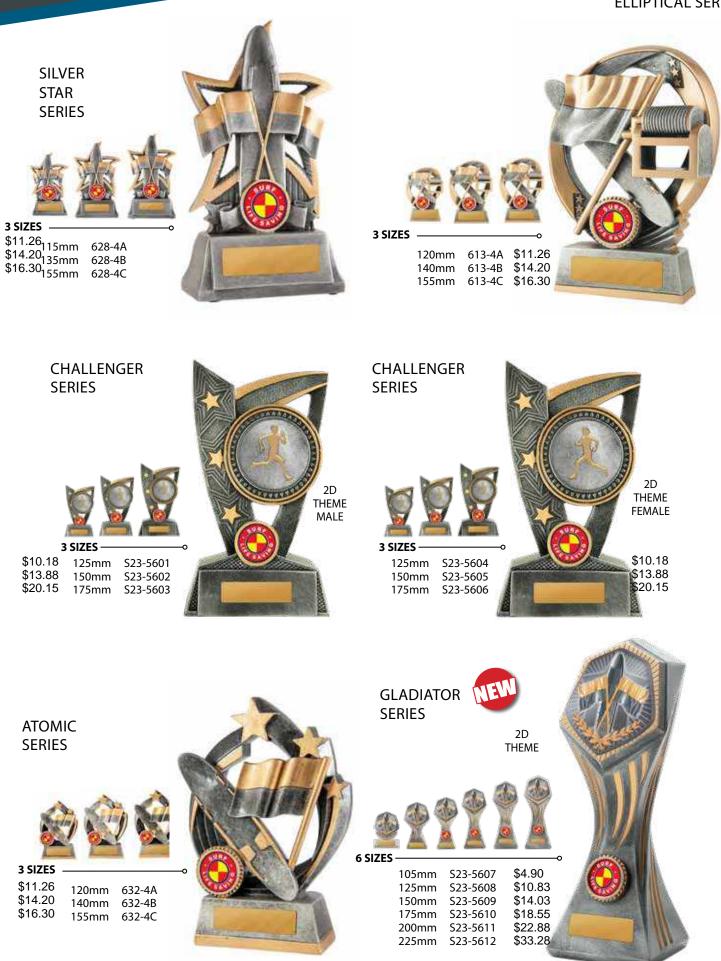

## **ELLIPTICAL SERIES**

## SURF LIFESAVING - summer 23rd edition

SWOOSH SERIES

| \$11.26 120mm 609-4A<br>\$14.20 140mm 609-4B<br>\$16.30 155mm 609-4C | 3 SIZES —          |       |        |
|----------------------------------------------------------------------|--------------------|-------|--------|
|                                                                      | \$11.26<br>\$14.20 | 140mm | 609-4B |