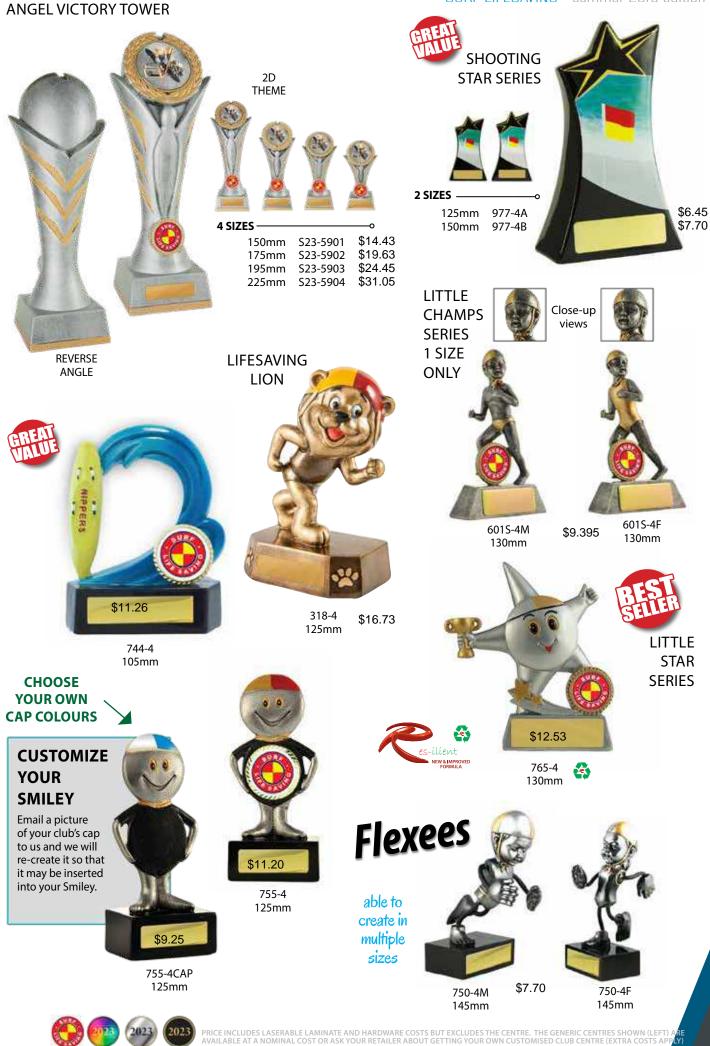

PRICE INCLUDES LASERABLE LAMINATE AND HARDWARE COSTS BUT EXCLUDES THE CENTRE. THE GENERIC CENTRES SHOWN (LEFT) AVAILABLE AT A NOMINAL COST OR ASK YOUR RETAILER ABOUT GETTING YOUR OWN CUSTOMISED CLUB CENTRE (EXTRA COSTS APP ARE