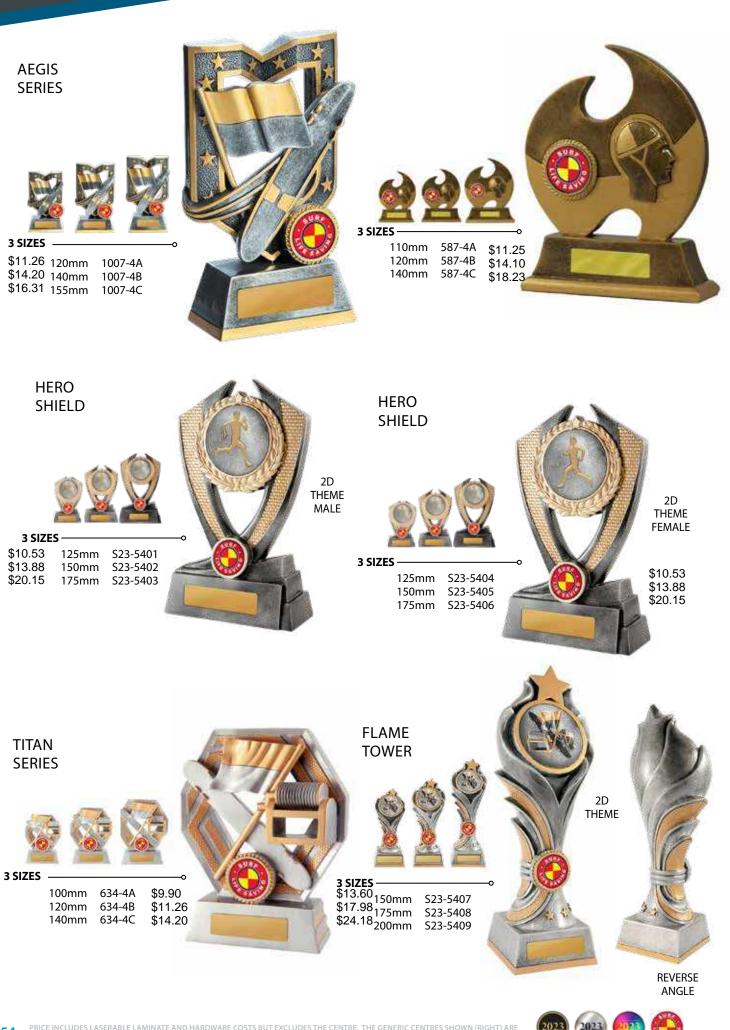

## SURF LIFESAVING - summer 23rd edition

SWOOSH SERIES

| \$11.26 120mm 609-4A<br>\$14.20 140mm 609-4B<br>\$16.30 155mm 609-4C | 3 SIZES —          |       |        |
|----------------------------------------------------------------------|--------------------|-------|--------|
|                                                                      | \$11.26<br>\$14.20 | 140mm | 609-4B |