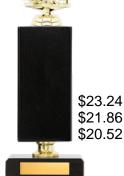

SAT232114 SAT232115 SAT232116

300mm \$26.57 275mm \$24.26 260mm \$21.86

MALE

\$25.19 SAT232117 \$23.82 SAT232118 \$22.47 SAT232119

300mm 275mm 260mm

\$20.46**SAT232120** 

\$19.09SAT232121 \$17.74SAT232122

(FEMALE)