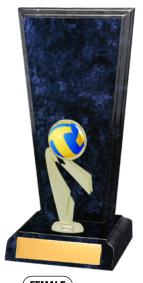

\$27.50

Range of 3 colours (KM, BM, PM): 6 sizes SAT232013 178mm \$33.08 SAT232014 198mm \$36.63 SAT232015 228mm \$41.31 SAT232016 258mm \$48.21 SAT232017 287mm

(FEMALE)

3 sizes SAT242501

\$

**Blue Marble** 