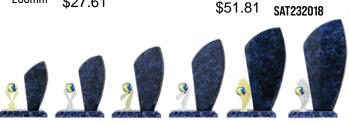

\$27.50

Range of 3 colours (KM, BM, PM): 6 sizes SAT232013 178mm \$33.08 SAT232014 198mm \$36.63 SAT232015 228mm \$41.31 SAT232016 258mm \$48.21 SAT232017 287mm

(FEMALE)

3 sizes SAT242501

\$

**Blue Marble** 