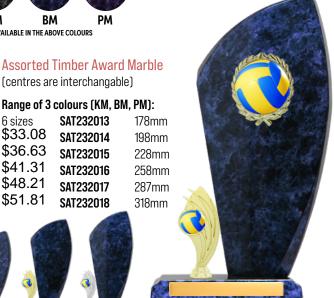

\$27.50

Range of 3 colours (KM, BM, PM): 6 sizes SAT232013 178mm \$33.08 SAT232014 198mm \$36.63 SAT232015 228mm \$41.31 SAT232016 258mm \$48.21 SAT232017 287mm

(FEMALE)

3 sizes SAT242501

\$

**Blue Marble** 