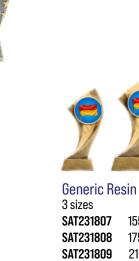

### **Lifesaving Generic** 3 sizes

BA13A BA13B BA13C

**Generic Resin** 3 sizes

SAT231804

SAT231805

SAT231806

BLUE

135mm \$12.73 155mm \$15.07 180mm \$18.51

\$13.59

\$16.67

175mm \$20.05

135mm 150mm

3 sizes SAT231801 SAT231802 SAT231803

155mm 16.97 180mm \$20.41 205mm \$24.92

155mm 175mm 215mm