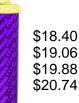

### Column Award (Purple/Gold) (alternate columns available)

**Range of 8 alternate colours** 

| -       |           |       |
|---------|-----------|-------|
| 4 sizes | SAT231811 | 185mm |
|         | SAT231812 | 210mm |
|         | SAT231813 | 235mm |
|         | SAT231814 | 265mm |
|         |           |       |