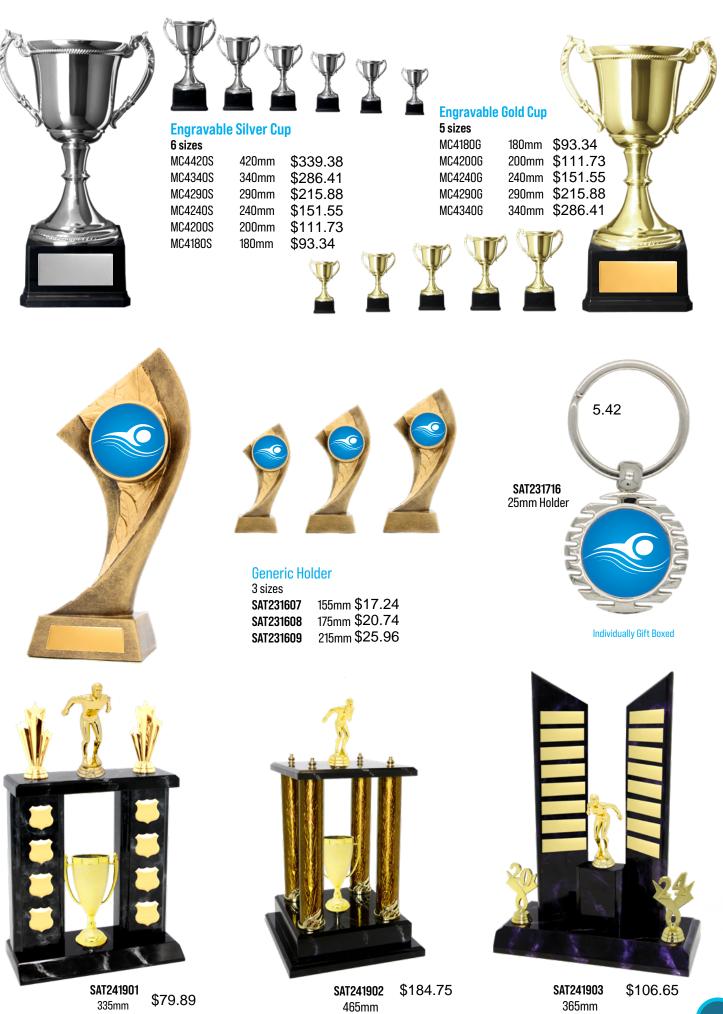

## Generic Holder 3 sizes SAT231604 155mm SAT231605 180mm

SAT231606

155mm\$16.97180mm\$20.41205mm\$24.92

Generic Holder 3 sizes SAT231601 135mm SAT231602 150mm

SAT231602 150n SAT231603 175n

135mm\$13.59150mm\$16.67175mm\$20.05

**Generic Holder** 

3 sizes **G627S** 135mm **G627M** 155mm **G627L** 180mm

5mm \$8.11 5mm \$10.34 0mm \$12.62

For full range of trophies, please visit www.austrophy.com.au. All centres and plastics are interchangable.