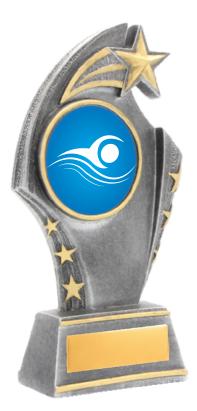

## Generic Holder 3 sizes SAT231604 155mm SAT231605 180mm

SAT231606

155mm\$16.97180mm\$20.41205mm\$24.92

Generic Holder 3 sizes SAT231601 135mm SAT231602 150mm

SAT231602 150n SAT231603 175n

135mm\$13.59150mm\$16.67175mm\$20.05