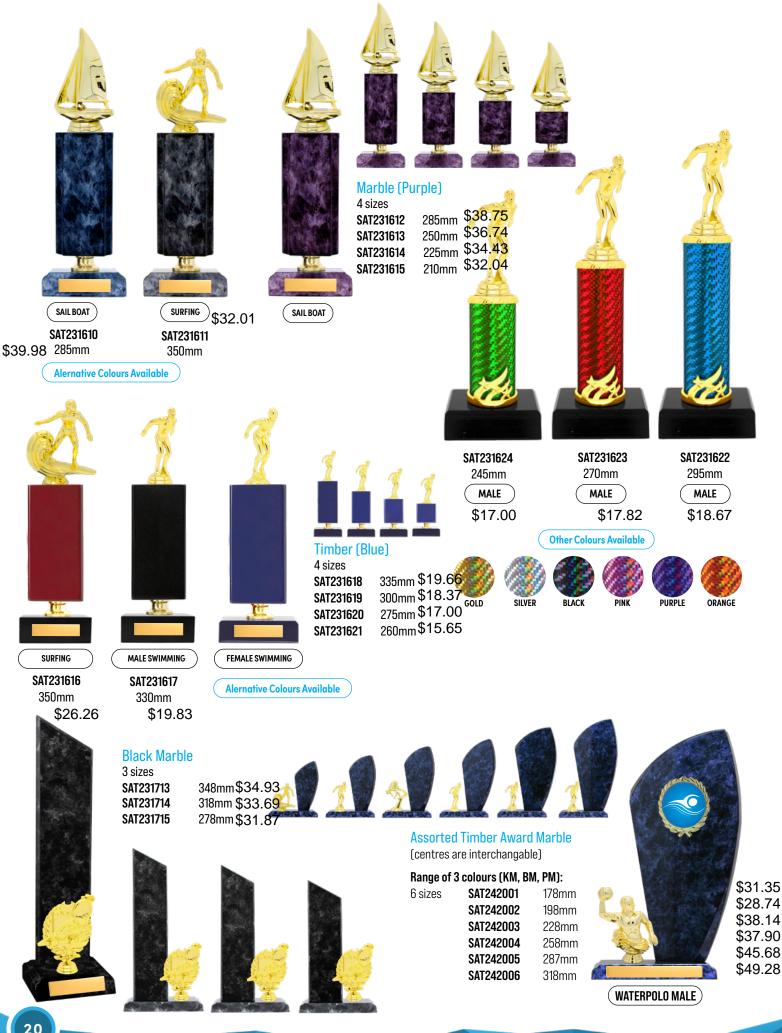

### Column Award (Purple/Gold) (alternate columns available)

**Range of 8 alternate colours** 

| -       |           |       |
|---------|-----------|-------|
| 4 sizes | SAT231811 | 185mm |
|         | SAT231812 | 210mm |
|         | SAT231813 | 235mm |
|         | SAT231814 | 265mm |
|         |           |       |

PINK BLACK

SAT231810 25mm Holder Individually Gift Boxed