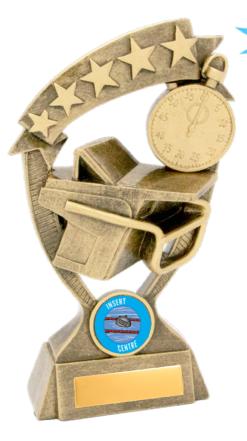

### BANNER SERIES

 Swimming Generic

 3 sizes

 BA27A
 135mm

 BA27B
 155mm

 BA27C
 180mm

 \$18.51