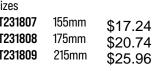

### **Lifesaving Generic** 3 sizes

BA13A BA13B BA13C

**Generic Resin** 3 sizes

SAT231804

SAT231805

SAT231806

BLUE

135mm \$12.73 155mm \$15.07 180mm \$18.51

\$13.59

\$16.67

175mm \$20.05

135mm 150mm

3 sizes SAT231801 SAT231802 SAT231803

155mm 16.97 180mm \$20.41 205mm \$24.92

155mm 175mm 215mm