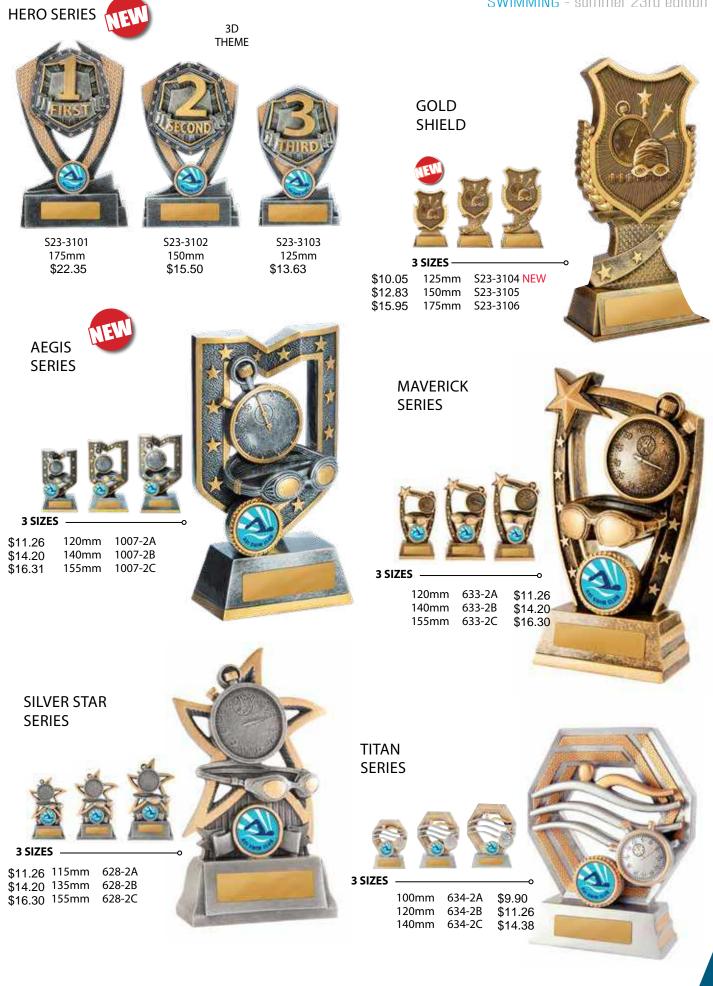

**HERO SERIES** 

SWIMMING - summer 23rd edition

PRICE INCLUDES LASERABLE LAMINATE AND HARDWARE COSTS BUT EXCLUDES THE CENTRE. THE GENERIC CENTRES SHOWN (LEFT) AVAILABLE AT A NOMINAL COST OR ASK YOUR RETAILER ABOUT GETTING YOUR OWN CUSTOMISED CLUB CENTRE (EXTRA COSTS APP ARE

SWIMMING - summer 23rd edition

CUPS

PRICE INCLUDES LASERABLE LAMINATE AND HARDWARE COSTS BUT EXCLUDES THE CENTRE. THE GENERIC CENTRES SHOWN (LEFT) AVAILABLE AT A NOMINAL COST OR ASK YOUR RETAILER ABOUT GETTING YOUR OWN CUSTOMISED CLUB CENTRE (EXTRA COSTS APP