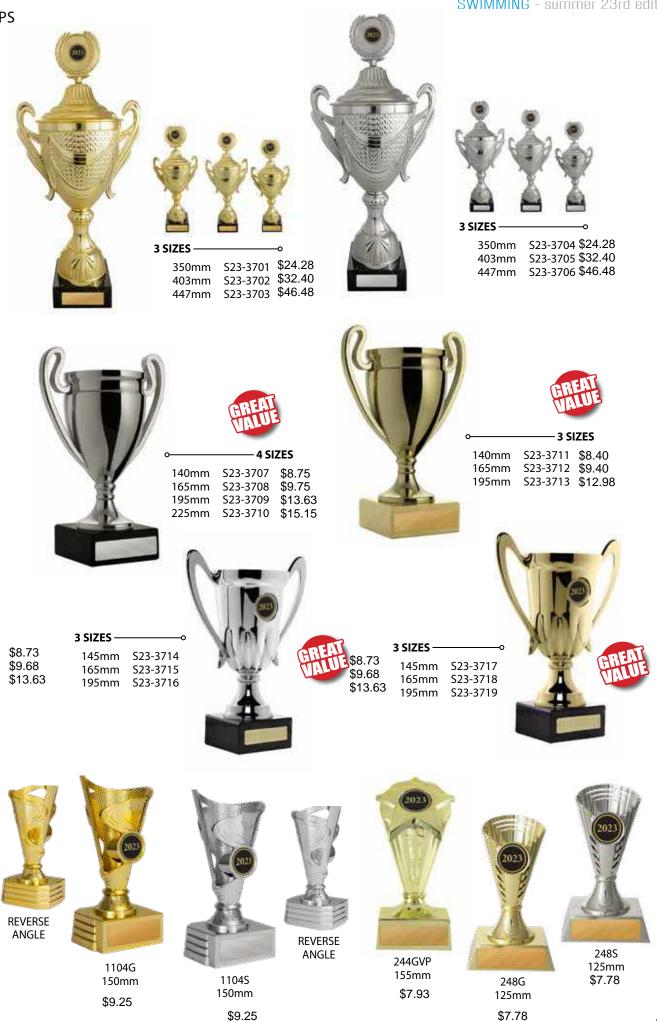

SWIMMING - summer 23rd edition

CUPS

PRICE INCLUDES LASERABLE LAMINATE AND HARDWARE COSTS BUT EXCLUDES THE CENTRE. THE GENERIC CENTRES SHOWN (LEFT) AVAILABLE AT A NOMINAL COST OR ASK YOUR RETAILER ABOUT GETTING YOUR OWN CUSTOMISED CLUB CENTRE (EXTRA COSTS APP