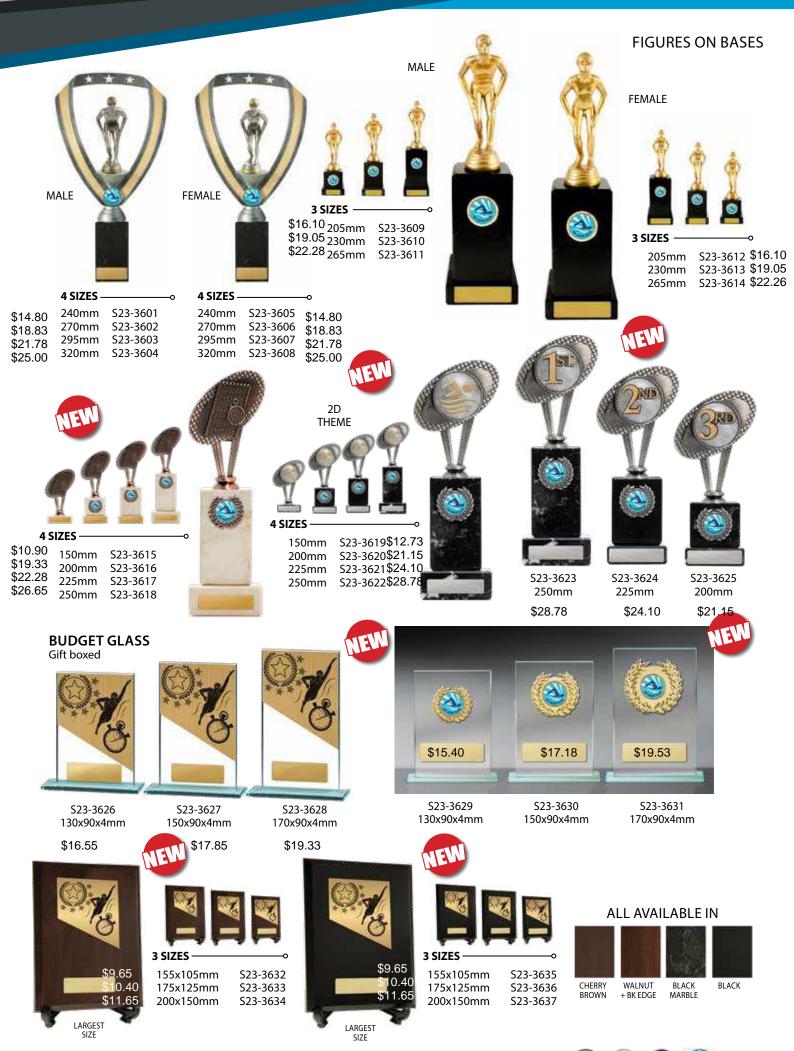

36 PRICE INCLUDES LASERABLE LAMINATE AND HARDWARE COSTS BUT EXCLUDES THE CENTRE. THE GENERIC CENTRES SHOWN (RIGHT) ARE AVAILABLE AT A NOMINAL COST OR ASK YOUR RETAILER ABOUT GETTING YOUR OWN CUSTOMISED CLUB CENTRE (EXTRA COSTS APPLY) aaa aa 😳 🥶 🚳