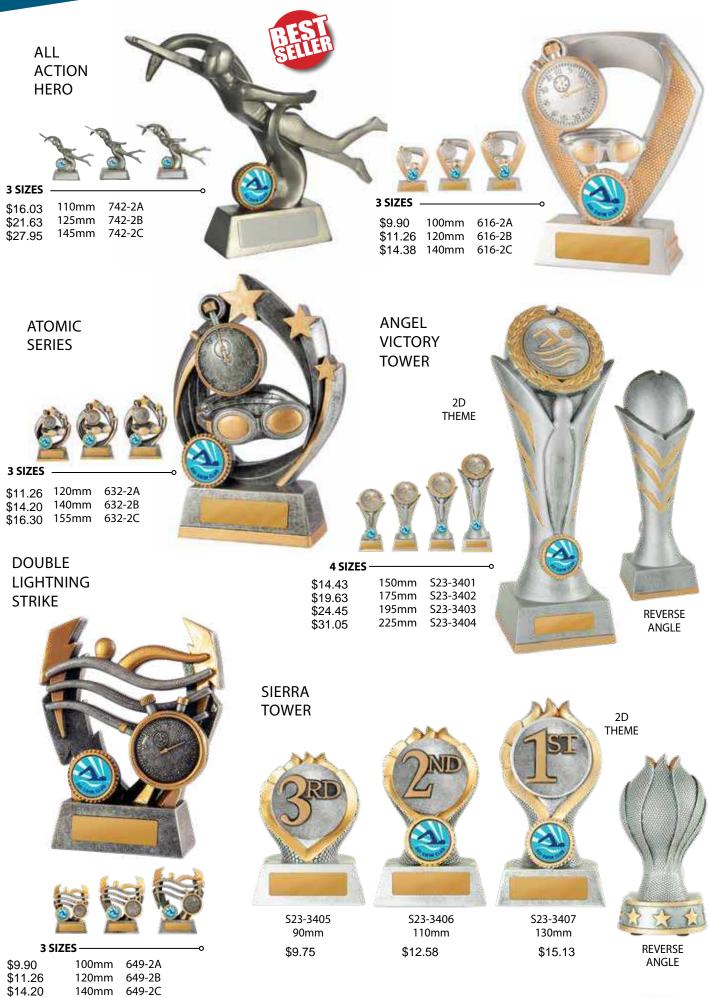

36 PRICE INCLUDES LASERABLE LAMINATE AND HARDWARE COSTS BUT EXCLUDES THE CENTRE. THE GENERIC CENTRES SHOWN (RIGHT) ARE AVAILABLE AT A NOMINAL COST OR ASK YOUR RETAILER ABOUT GETTING YOUR OWN CUSTOMISED CLUB CENTRE (EXTRA COSTS APPLY) aaa aa 😳 🥶 🚳

SWIMMING - summer 23rd edition

CUPS

PRICE INCLUDES LASERABLE LAMINATE AND HARDWARE COSTS BUT EXCLUDES THE CENTRE. THE GENERIC CENTRES SHOWN (LEFT) AVAILABLE AT A NOMINAL COST OR ASK YOUR RETAILER ABOUT GETTING YOUR OWN CUSTOMISED CLUB CENTRE (EXTRA COSTS APP