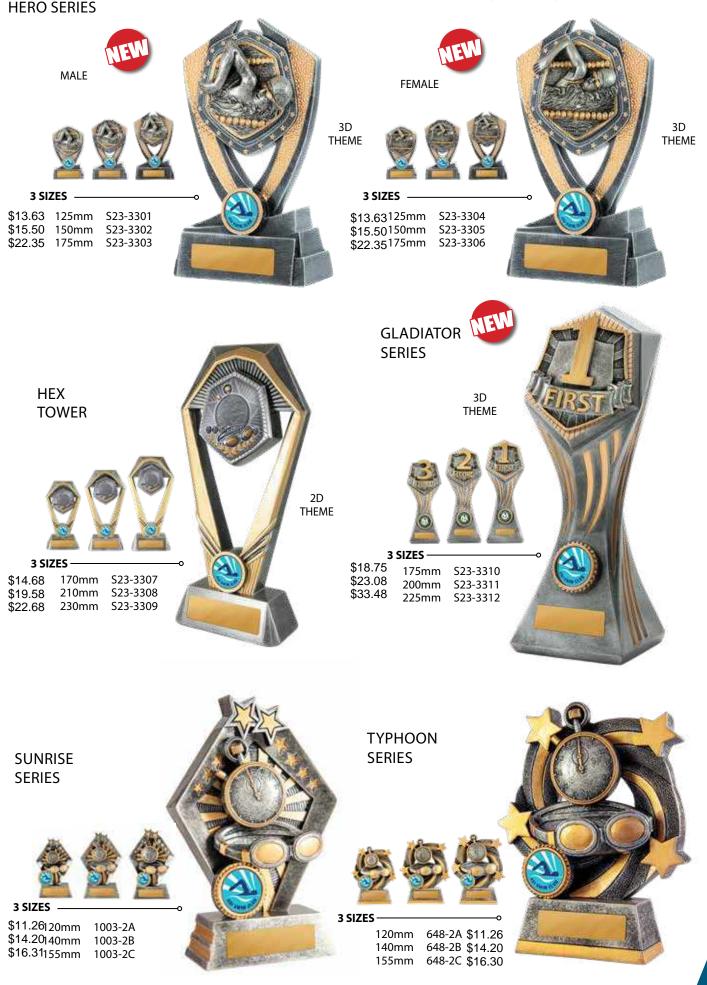

## **GLADIATOR SERIES**

32 PRICE INCLUDES LASERABLE LAMINATE AND HARDWARE COSTS BUT EXCLUDES THE CENTRE. THE GENERIC CENTRES SHOWN (RIGHT) ARE AVAILABLE AT A NOMINAL COST OR ASK YOUR RETAILER ABOUT GETTING YOUR OWN CUSTOMISED CLUB CENTRE (EXTRA COSTS APPLY)

**HERO SERIES** 

SWIMMING - summer 23rd edition

PRICE INCLUDES LASERABLE LAMINATE AND HARDWARE COSTS BUT EXCLUDES THE CENTRE. THE GENERIC CENTRES SHOWN (LEFT) AVAILABLE AT A NOMINAL COST OR ASK YOUR RETAILER ABOUT GETTING YOUR OWN CUSTOMISED CLUB CENTRE (EXTRA COSTS APP ARE