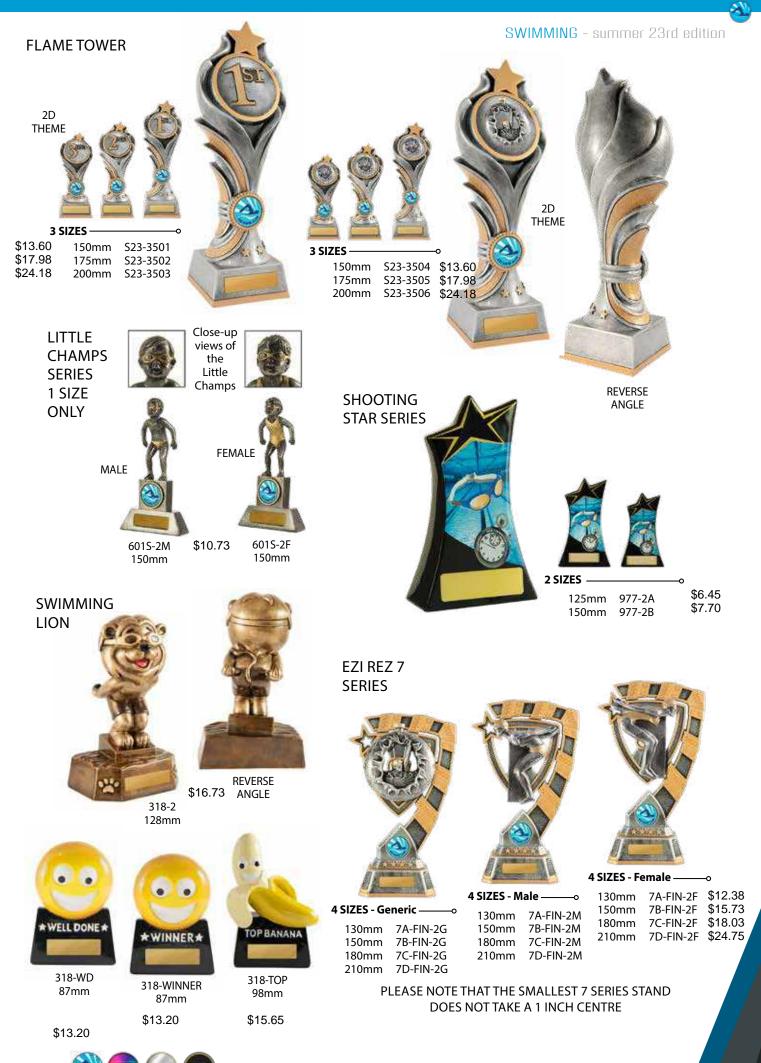

30 PRICE INCLUDES LASERABLE LAMINATE AND HARDWARE COSTS BUT EXCLUDES THE CENTRE. THE GENERIC CENTRES SHOWN (RIGHT) ARE AVAILABLE AT A NOMINAL COST OR ASK YOUR RETAILER ABOUT GETTING YOUR OWN CUSTOMISED CLUB CENTRE (EXTRA COSTS APPLY)