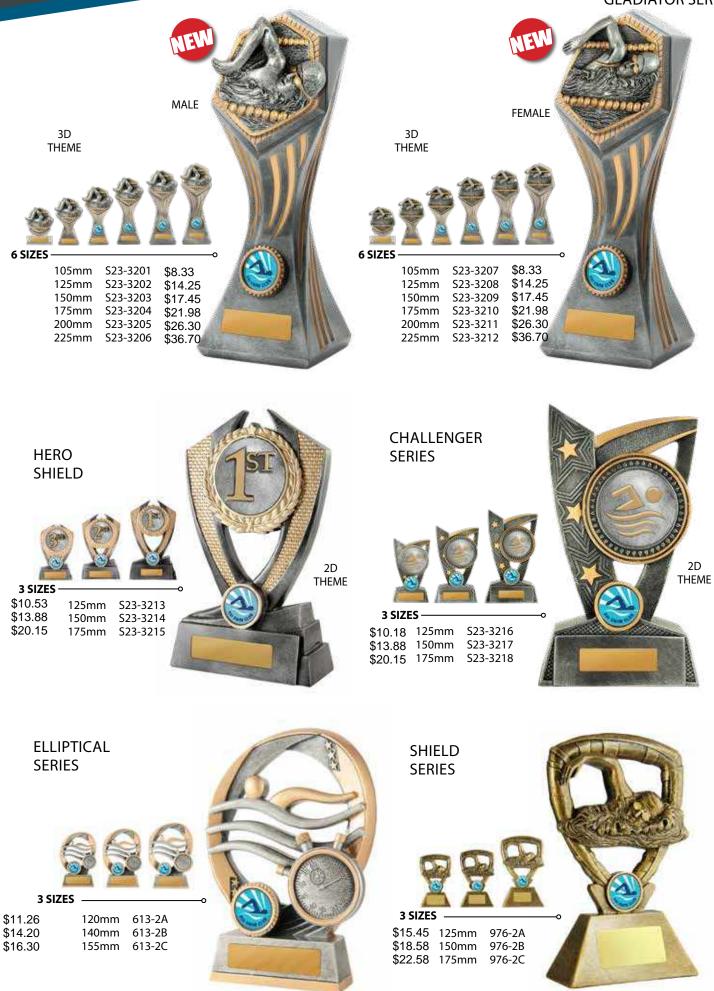

30 PRICE INCLUDES LASERABLE LAMINATE AND HARDWARE COSTS BUT EXCLUDES THE CENTRE. THE GENERIC CENTRES SHOWN (RIGHT) ARE AVAILABLE AT A NOMINAL COST OR ASK YOUR RETAILER ABOUT GETTING YOUR OWN CUSTOMISED CLUB CENTRE (EXTRA COSTS APPLY)

## **GLADIATOR SERIES**

32 PRICE INCLUDES LASERABLE LAMINATE AND HARDWARE COSTS BUT EXCLUDES THE CENTRE. THE GENERIC CENTRES SHOWN (RIGHT) ARE AVAILABLE AT A NOMINAL COST OR ASK YOUR RETAILER ABOUT GETTING YOUR OWN CUSTOMISED CLUB CENTRE (EXTRA COSTS APPLY)