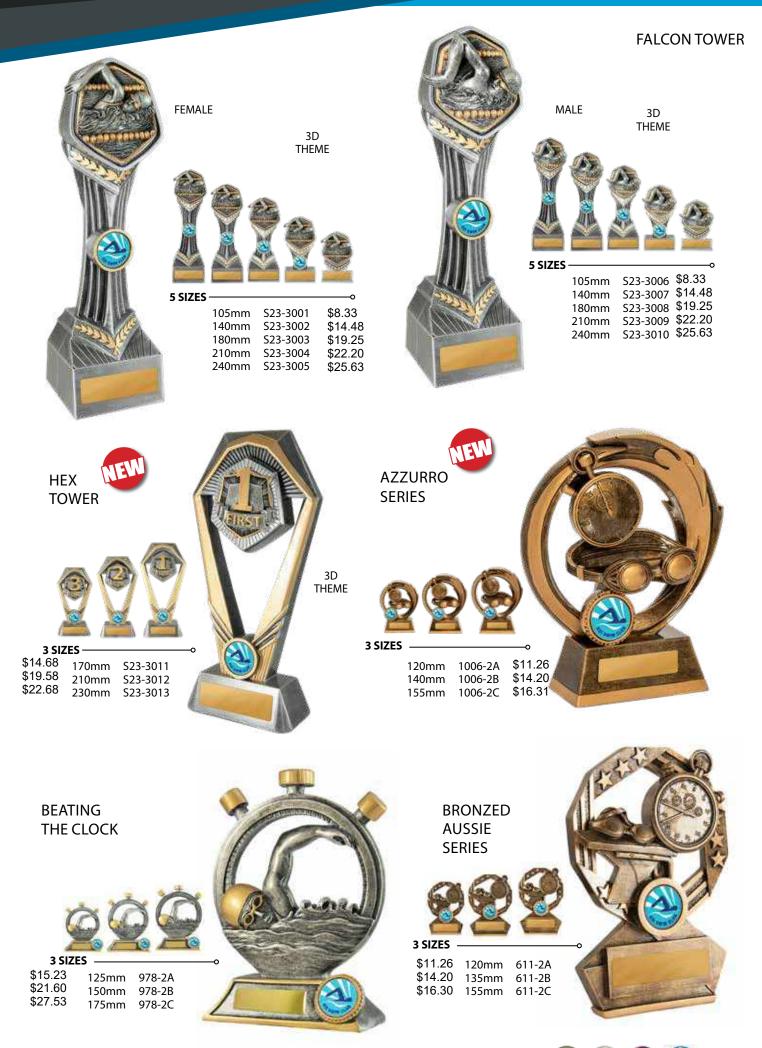

SWIMMING - summer 23rd edition

36 PRICE INCLUDES LASERABLE LAMINATE AND HARDWARE COSTS BUT EXCLUDES THE CENTRE. THE GENERIC CENTRES SHOWN (RIGHT) ARE AVAILABLE AT A NOMINAL COST OR ASK YOUR RETAILER ABOUT GETTING YOUR OWN CUSTOMISED CLUB CENTRE (EXTRA COSTS APPLY) aaa aa 😳 🥶 🚳