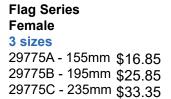

Vibe Baseball VB33 - 115mm

Vibe Softball VB75 - 115mm

Flag Series Male 3 sizes 29774A - 155mm \$16.85 29774B - 195mm \$25.85 29774C - 235mm \$33.35

 Flag Series

 Theme

 3 sizes

 29733A - 135mm

 29733B - 155mm