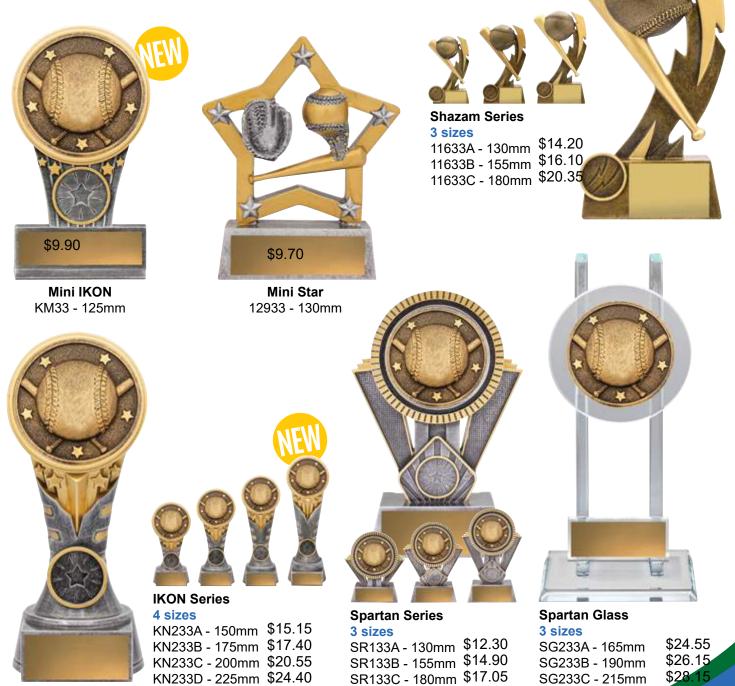

## **Husky Series** 4 sizes HY933A - 185mm \$10.05 HY933B - 215mm \$13.80 HY933C - 245mm \$16.75 HY933D - 270mm \$19.85

3D Ball

3 sizes S4100 - 130mm \$11.30 S4101 - 150mm \$12.05 S4102 - 165mm \$13.15

23