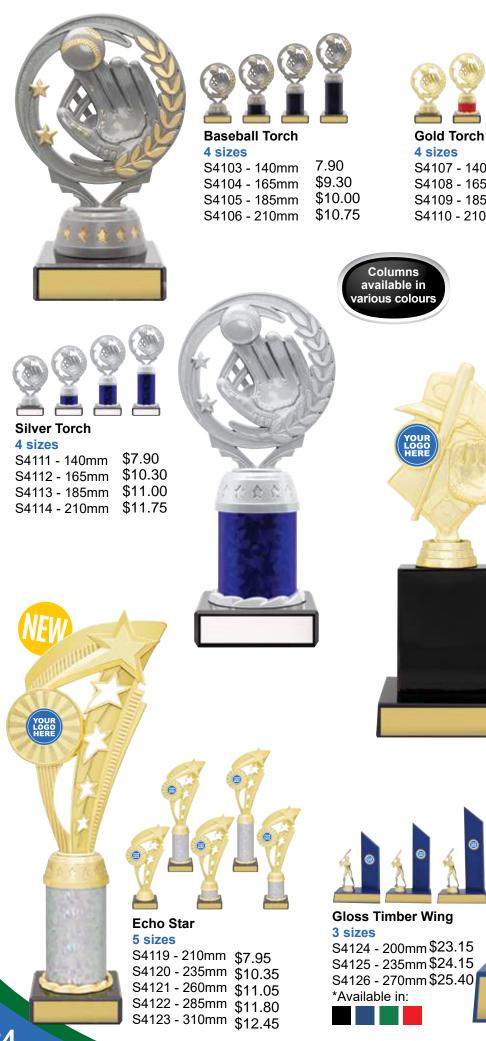

## **Husky Series** 4 sizes HY933A - 185mm \$10.05 HY933B - 215mm \$13.80 HY933C - 245mm \$16.75 HY933D - 270mm \$19.85

3D Ball

3 sizes S4100 - 130mm \$11.30 S4101 - 150mm \$12.05 S4102 - 165mm \$13.15

23

S4115 - 140mm \$9.50 S4116 - 185mm \$14.85 S4117 - 210mm \$16.20 S4118 - 235mm \$18.05 \*Available in: