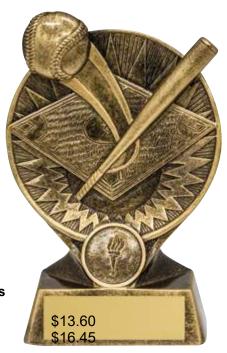

Baseball



Cosmos Male 3 sizes CR174A - 150mm CR174B - 175mm CR174C - 200mm



**Cosmos Female 3 sizes** CR175A - 150mm CR175B - 175mm CR175C - 200mm



Cosmos Theme 3 sizes CR133A - 150mm \$14.40 CR133B - 175mm \$17.80 CR133C - 200mm \$21.15



Vibe Baseball VB33 - 115mm



Vibe Softball VB75 - 115mm











Flag Series Male 3 sizes 29774A - 155mm \$16.85 29774B - 195mm \$25.85 29774C - 235mm \$33.35



 Flag Series

 Theme

 3 sizes

 29733A - 135mm

 29733B - 155mm

 \$16.85

 29733C - 175mm

 \$20.70

\$14.95

Mini Character A1174A - 135mm





Comet Series 3 sizes A1933A - 110mm \$9.85 A1933B - 125mm \$11.35 A1933C - 145mm \$13.35





Bravo Series 2 sizes 29533A - 120mm \$12.60 29533B - 140mm \$15.95



**Panorama Series 2 sizes** 31133A - 135mm 31133B - 155mm



\$5.45





4 sizes LR033A - 150mm \$12.95 LR033B - 175mm \$15.95 LR033C - 210mm \$22.70 LR033D - 245mm \$27.85



Lynx Arrow LA033 - 130mm



Lynx Medal LM033G - 63 x 75mm



**Twister Series** 3 sizes 29633A - 125mm 29633B - 155mm 29633C - 185mm

\$/11.10 \$14.10 \$20.35



**Clipped Oval Glass** 3 sizes \$22.60 WM733A - 170mm \$24.45 WM733B - 190mm \$26.95 WM733C - 210mm



**Peak Theme** P233A - 180mm P233B - 200mm P233C - 225mm



**Peak Female** P275A - 180mm P275B - 200mm P275C - 225mm



**Peak Male** P274A - 180mm P274B - 200mm P274C - 225mm

\$14.30 \$17.