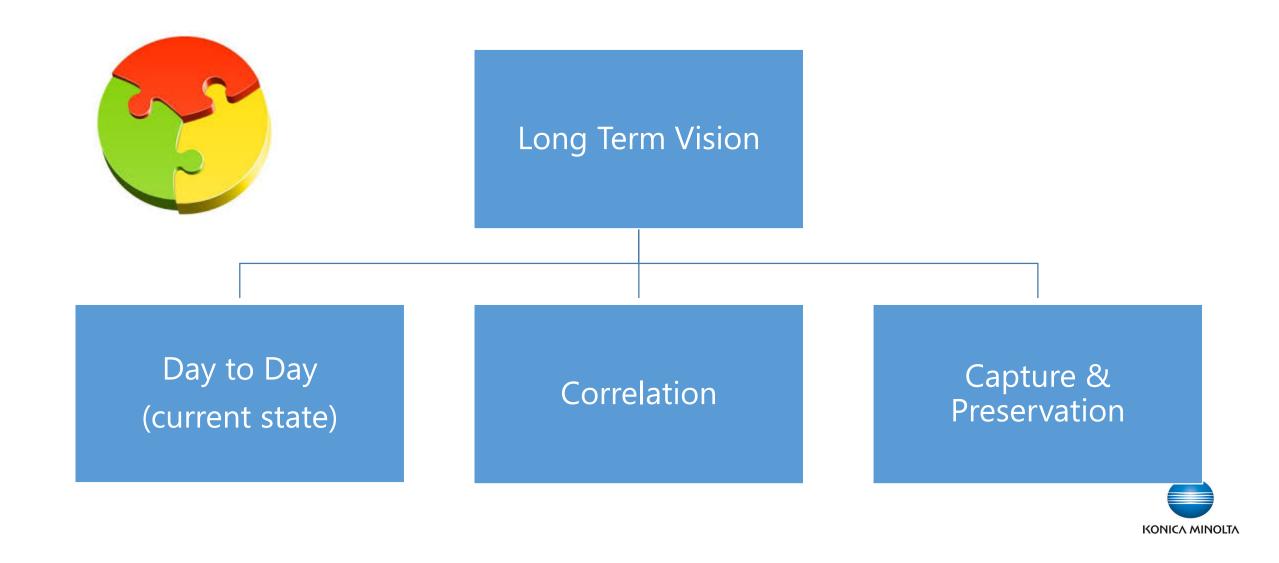

## 3 key pieces of the puzzle....

# What is needed...

A Mature eye to the future on both sides with realistic expectations and controls...