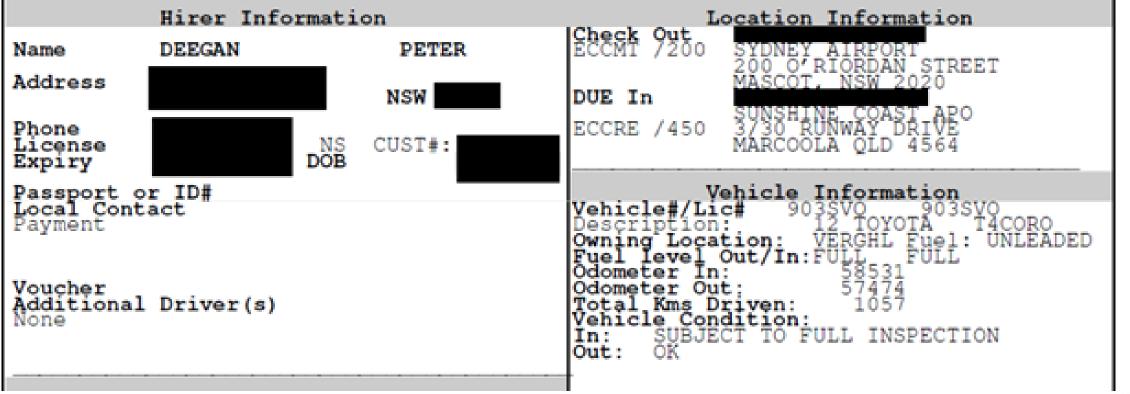

#### TAX INVOICE IMPORTANT NOTICE

A surcharge may apply for vehicles not returned to East Coast Car Rentals. A refueling service charge will apply if the vehicle is returned with less fuel than when it was rented. Any damage to the vehicle must be reported to East Coast Car Rentals within 24 hours. In the event of the vehicle being stolen or involved in an accident both East Coast Car Rentals and the Police must be notified immediately. This vehicle may not be taken onto Kangaroo Island, Fraser Island, Magnetic Island, Groote Island, Gove Peninsula or the Tiwi Islands. Travel is not permitted into or out of the Northern Territory, Western Australia or Tasmania. An administration fee of 9.95% will be added to all fees relating to this rental agreement including damage liability where applicable. A PROCESSING FEE of \$110 (plus any State Penalties Enforcement Register fees/charges) will apply to process parking/traffic infringements and speeding fines. Returned rentals required to be reopened will incur a processing fee. NO REFUNDS or CREDIT given for any amendment of this agreement.