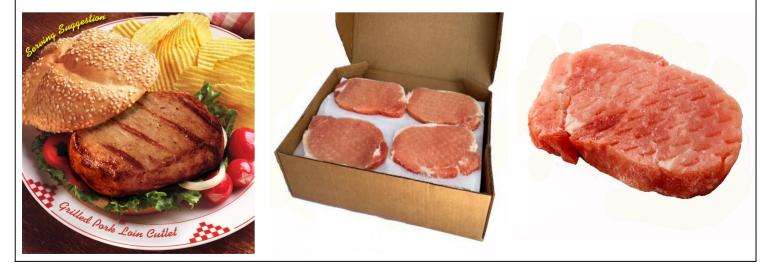

## **Boneless Pork Loin Cutlet** "Sliced and Cubed" \* 30/5.33 oz Portion \*

| Item Number:     | 20000        | Packaging:              | Poly Lined Box wax paper layer |
|------------------|--------------|-------------------------|--------------------------------|
| UPC Number:      | 740909200001 | <b>Case Dimensions:</b> | 16x11.75x3.4                   |
| Portion Size:    | 5.33 oz      | Case Cube:              | 0.37                           |
| Portion Count:   | 30 Pieces    | Pallet Ti x Hi          | 10 x 10                        |
| Net Case Weight: | 10.00 lbs    | Handling:               | Frozen                         |
|                  |              | Shelf Life Frozen:      | 8 Months                       |

Coated with a solution containing Water, Salt, Dextrose, Hydrolyzed corn protein, Spice Extractives. Tenderized with a solution of water and Papain.

## **COOKING INSTRUCTIONS: COOK FROM FROZEN**

Preheat lightly oiled skillet or grill to medium high heat. Add Pork loin portions; cook and turn until done through. The chops are done when they reach an internal temperature of 160 degrees F (70 degrees C). Do not overcook.