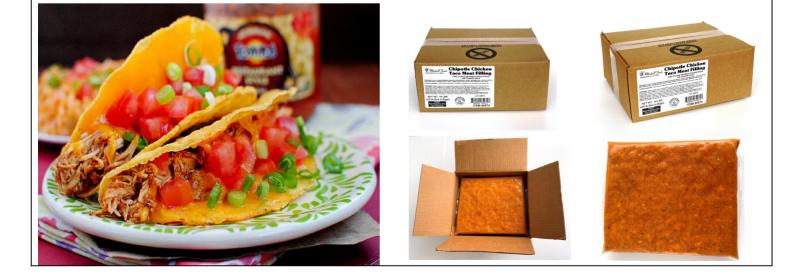

## **Chipotle Chicken Taco Filling**

## Fully Cooked Shredded Chicken Breast with Chipotle Sauce \* 2/5 lb Boil in Bags \*

| Item Number:          | 65974        | Packaging:              | Corrugated Box      |
|-----------------------|--------------|-------------------------|---------------------|
| UPC Number:           | 740909659748 | <b>Case Dimensions:</b> | 11 x 9-5/16 x 4-1/4 |
| Portion Size:         | 5 lb         | Case Cube:              | 0.26                |
| <b>Portion Count:</b> | 2 Pieces     | Handling:               | Frozen              |
| Net Case Weight:      | 10.00 lbs    | Lot Code                | Julian Date         |
| Pallet Ti x Hi        | 17 x 6       | Shelf Life Frozen:      | 12 Months           |

INGREDIENTS: FULLY COOKED BONELESS SKINLESS CHICKEN BREAST, WATER, SEASONING (SALT, CHIPOTLE PEPPER AND OTHER SPICES, SODIUM ACETATE, GARLIC, ONION, SUGAR, SPICE EXTRACTIVES), MODIFIED FOOD STARCH.

COOKING GUIDELINES - Thaw Product in Microwave or Refrigerator. Appliances vary; heating times are approximate.