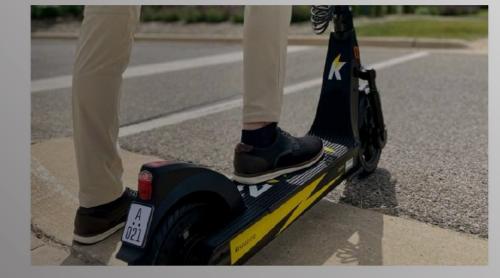

#### **Green Transportation**

When the city that you reside in uses electric scooters, it's a win-win scenario for everyone. Both the residents, and the city benefit tremendously... Read More

#### Reducing emissions

Most Electric scooters are powered by a single battery or multiple batteries. Cars on the other hand are powered by fuel.

According to the United States Environment protection agency "a typical passenger vehicle emits about 4.6 metrics tons of carbon dioxide per year". Compare that to an electric vehicle. There are no carbon dioxide emissions when operating an electric scooter. Greenhouse ga...

#### Minimizing traffic congestion

Commuters that travel short distances will avoid using their own vehicle. Using electric scooters will reduce the number of cars on the road, therefore reducing traffic congestion. Riders using electric scooters can navigate the city with ease and potentially explore shortcuts that regular cars cannot. Paying your local store a visit with an electric scooter to run an errand is more convenient and cheaper than using rideshare.