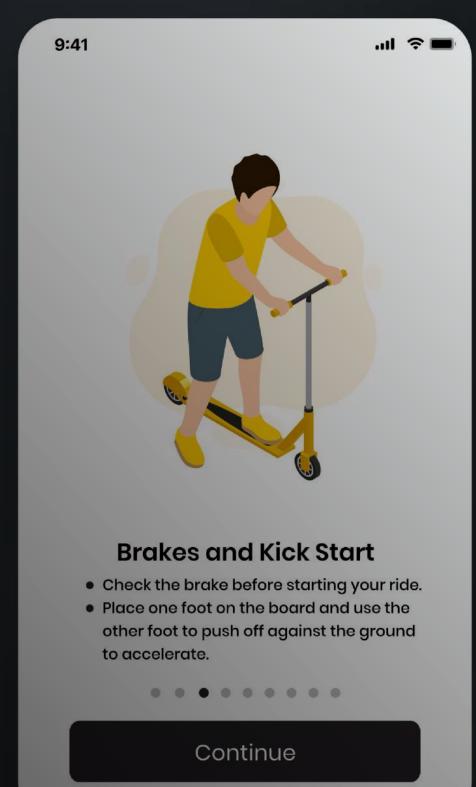

#### **Green Transportation**

When the city that you reside in uses electric scooters, it's a win-win scenario for everyone. Both the residents, and the city benefit tremendously... Read More

#### Reducing emissions

Most Electric scooters are powered by a single battery or multiple batteries. Cars on the other hand are powered by fuel.

According to the United States Environment protection agency "a typical passenger vehicle emits about 4.6 metrics tons of carbon dioxide per year". Compare that to an electric vehicle. There are no carbon dioxide emissions when operating an electric scooter. Greenhouse ga...

#### Minimizing traffic congestion

Commuters that travel short distances will avoid using their own vehicle. Using electric scooters will reduce the number of cars on the road, therefore reducing traffic congestion. Riders using electric scooters can navigate the city with ease and potentially explore shortcuts that regular cars cannot. Paying your local store a visit with an electric scooter to run an errand is more convenient and cheaper than using rideshare.