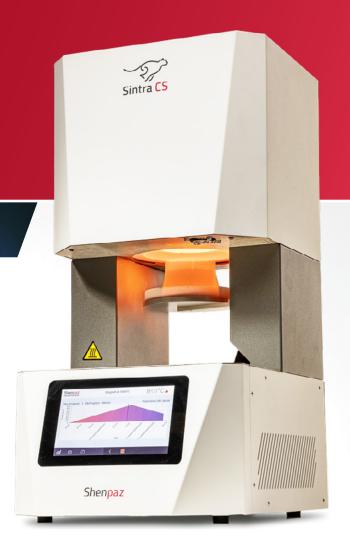

## FAST SINTERING AT YOUR FINGERTIPS

Sintra CS is innovative, small and fast sintering furnace that sinters a crown in **LESS THAN 20 MINUTES!** 

Multi process Sintering, Glazing, Crystallization

No installation needed, just plug & play

**Sintra CS** is an innovative, small, and fast sintering furnace that sinters a crown in less than 20 minutes.

- Extra wide table, 70mm capacity, 7 individual crowns or a simple small bridge.
- Open system, programmable so can support existing
- verity of zirconia materials, and can be adapted to support future materials.
  - Unlimited choices of heating, cooling stages and
- holding durations provide a wide range of programming capabilities. The furnace is universally compatible to a wide variety zirconia.
  - User friendly interface
- Multi process: Crystallization, Sintering, Glazing.
- No installation needed, just plug & play
- Very convenient access, for loading and unloading
- of crowns
  - Connectivity via WIFI or Lan links to our
- platform for connecting with devices for online operation and monitoring of the furnace. This connectivity also provides service applications such as online upgrades of software versions , program downloads and system diagnostics.
- Rapid cooling in the final stage that allows to grab the crown by hand.
- Large touch screen
- Efficient Easy and simple to use graphical user
- interface.