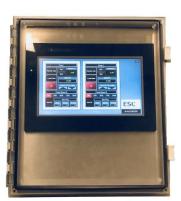

## CONTROLLERS

## Standard Features:

- I/O or "True H/O/A"
- Power and Signal Surge Protection

## **Optional Features:**

- Remote Start/Stop
- Internal VFD(s)
- mA Return Signal
- Timer Delay
- Cross Ventilation Van
  Control
- Indicator Lights
- Manual Switch or Touch Screen Display
- Additional Control Options Available