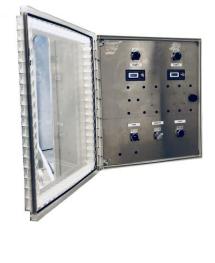

## CONTROLLERS

## Standard Features:

- I/O or "True H/O/A"
- Power and Signal Surge Protection

## **Optional Features:**

- Remote Start/Stop
- Internal VFD(s)
- mA Return Signal
- Timer Delay
- Cross Ventilation Van
  Control
- Indicator Lights
- Manual Switch or Touch Screen Display
- Additional Control Options Available