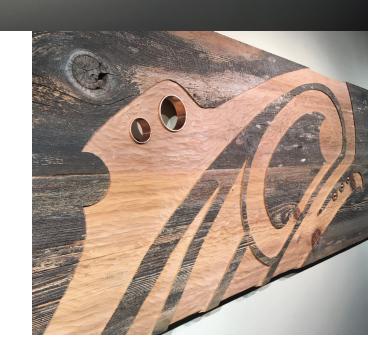

# Scroll through the following pages

Some pieces may be sold.

Have a specific wall in mind?

I can send you size,

price and design options

to fit your space.



#### MINI PANELS

Cedar, copper 6 x 22 inches \$160 each







# SKY

Reclaimed cedar, copper 9 x 36 inches \$440



Reclaimed cedar, copper 10 x 55 inches \$680



# SKY Reclaimed cedar, copper 10 x 55 inches \$680





# FLY

Reclaimed cedar, copper 18 inches \$380



#### SKY

Reclaimed cedar, copper 18 x 55 inches \$1280



# **MOUNTAIN**

New cedar aluminum 34 inches \$1580

Larger available







# SEA

Reclaimed cedar, copper 55 x 18 inches \$1280





# **SPLASH**

New cedar, copper 32 x 33 inches \$1340





#### **CLAW**

Reclaimed cedar, copper 44 x 32 inches \$1780





# **MIST**

New cedar, copper 55 x 32 inches \$2180

# You describe the space, I will make to fit.

geoff@indigenousinfluences.com



Studio appointment 401 - 88 Lonsdale Avenue North Vancouver, V7M 2E6

3 blocks from SeaBus | 778-833-2298