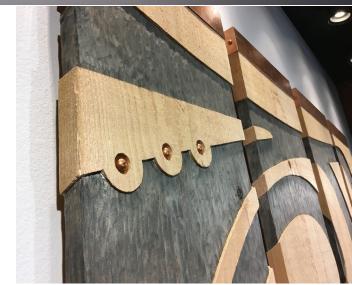

# Scroll through the following pages

Some pieces may be sold.

Have a specific wall in mind?

I can send you size,

price and design options

to fit your space.



#### MINI PANELS

Cedar, copper 6 x 22 inches \$160 each







# SKY

Reclaimed cedar, copper 9 x 36 inches \$440



Reclaimed cedar, copper 10 x 55 inches \$680



# SKY Reclaimed cedar, copper 10 x 55 inches \$680





# FLY

Reclaimed cedar, copper 18 inches \$380



#### SKY

Reclaimed cedar, copper 18 x 55 inches \$1280



# **MOUNTAIN**

New cedar aluminum 34 inches \$1580

Larger available







# SEA

Reclaimed cedar, copper 55 x 18 inches \$1280





# **SPLASH**

New cedar, copper 32 x 33 inches \$1340





#### **CLAW**

Reclaimed cedar, copper 44 x 32 inches \$1780





# **MIST**

New cedar, copper 55 x 32 inches \$2180

# You describe the space, I will make to fit.

geoff@indigenousinfluences.com



Studio appointment 401 - 88 Lonsdale Avenue North Vancouver, V7M 2E6

3 blocks from SeaBus | 778-833-2298