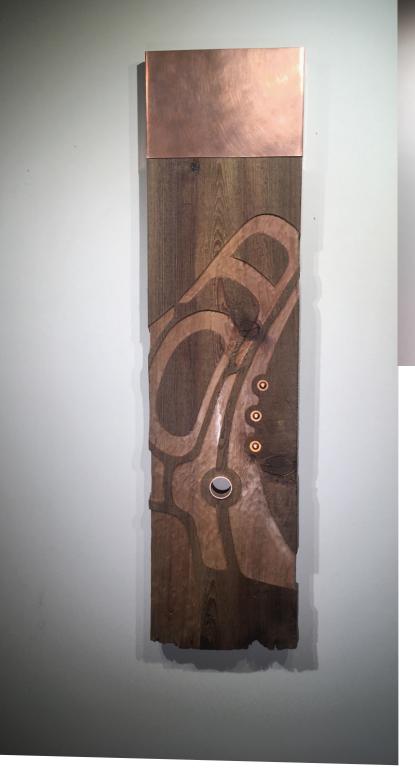

# Scroll through the following pages

Some pieces may be sold.

Have a specific wall in mind?

I can send you size,

price and design options

to fit your space.



#### MINI PANELS

Cedar, copper 6 x 22 inches \$160 each







# SKY

Reclaimed cedar, copper 9 x 36 inches \$440



Reclaimed cedar, copper 10 x 55 inches \$680



# SKY Reclaimed cedar, copper 10 x 55 inches \$680





# FLY

Reclaimed cedar, copper 18 inches \$380



#### SKY

Reclaimed cedar, copper 18 x 55 inches \$1280



# **MOUNTAIN**

New cedar aluminum 34 inches \$1580

Larger available







# SEA

Reclaimed cedar, copper 55 x 18 inches \$1280





# **SPLASH**

New cedar, copper 32 x 33 inches \$1340





#### **CLAW**

Reclaimed cedar, copper 44 x 32 inches \$1780





# **MIST**

New cedar, copper 55 x 32 inches \$2180

# You describe the space, I will make to fit.

geoff@indigenousinfluences.com



Studio appointment 401 - 88 Lonsdale Avenue North Vancouver, V7M 2E6

3 blocks from SeaBus | 778-833-2298