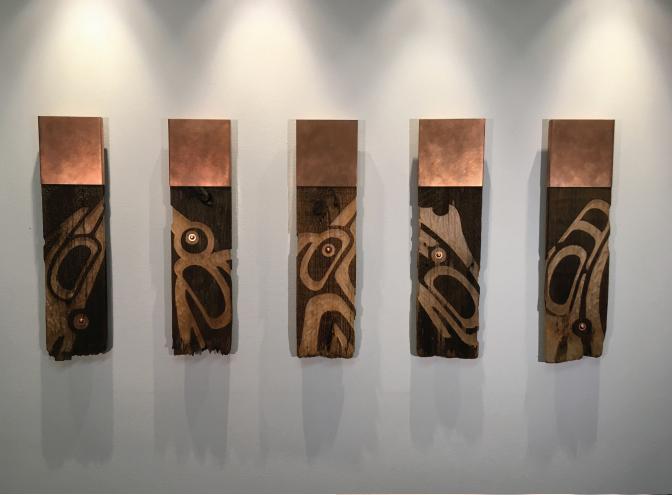

# Scroll through the following pages

Some pieces may be sold.

Have a specific wall in mind?

I can send you size,

price and design options

to fit your space.



#### MINI PANELS

Cedar, copper 6 x 22 inches \$160 each







# SKY

Reclaimed cedar, copper 9 x 36 inches \$440



Reclaimed cedar, copper 10 x 55 inches \$680



# SKY Reclaimed cedar, copper 10 x 55 inches \$680





# FLY

Reclaimed cedar, copper 18 inches \$380



#### SKY

Reclaimed cedar, copper 18 x 55 inches \$1280



# **MOUNTAIN**

New cedar aluminum 34 inches \$1580

Larger available







# SEA

Reclaimed cedar, copper 55 x 18 inches \$1280





# **SPLASH**

New cedar, copper 32 x 33 inches \$1340





#### **CLAW**

Reclaimed cedar, copper 44 x 32 inches \$1780





# **MIST**

New cedar, copper 55 x 32 inches \$2180

# You describe the space, I will make to fit.

geoff@indigenousinfluences.com



Studio appointment 401 - 88 Lonsdale Avenue North Vancouver, V7M 2E6

3 b