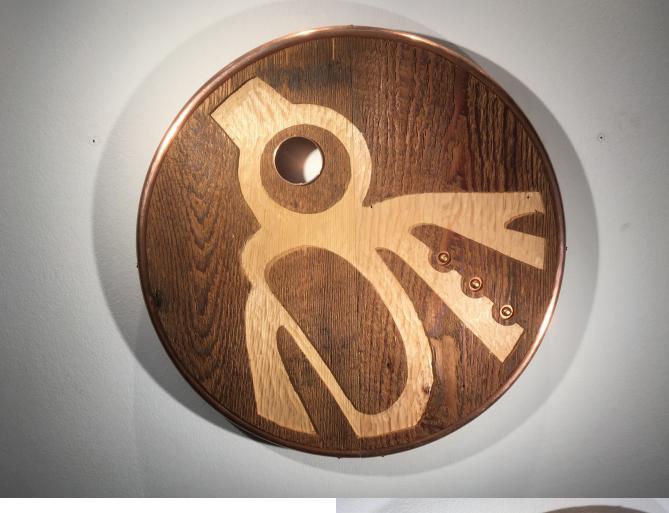

# Scroll through the following pages

Some pieces may be sold.

Have a specific wall in mind?

I can send you size,

price and design options

to fit your space.



#### MINI PANELS

Cedar, copper 6 x 22 inches \$160 each







# SKY

Reclaimed cedar, copper 9 x 36 inches \$440



Reclaimed cedar, copper 10 x 55 inches \$680



# SKY Reclaimed cedar, copper 10 x 55 inches \$680





# FLY

Reclaimed cedar, copper 18 inches \$380



#### SKY

Reclaimed cedar, copper 18 x 55 inches \$1280



# **MOUNTAIN**

New cedar aluminum 34 inches \$1580

Larger available







# SEA

Reclaimed cedar, copper 55 x 18 inches \$1280





# **SPLASH**

New cedar, copper 32 x 33 inches \$1340





#### **CLAW**

Reclaimed cedar, copper 44 x 32 inches \$1780





# **MIST**

New cedar, copper 55 x 32 inches \$2180

# You describe the space, I will make to fit.

geoff@indigenousinfluences.com



Studio appointment 401 - 88 Lonsdale Avenue North Vancouver, V7M 2E6

3 blocks from SeaBus | 778-833-2298