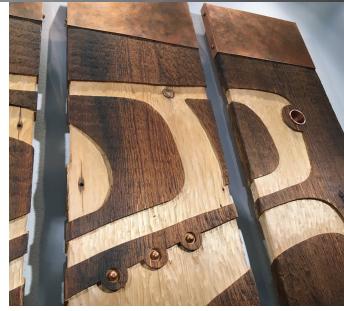

# Scroll through the following pages

Some pieces may be sold.

Have a specific wall in mind?

I can send you size,

price and design options

to fit your space.



#### MINI PANELS

Cedar, copper 6 x 22 inches \$160 each







# SKY

Reclaimed cedar, copper 9 x 36 inches \$440



Reclaimed cedar, copper 10 x 55 inches \$680



# SKY Reclaimed cedar, copper 10 x 55 inches \$680





# FLY

Reclaimed cedar, copper 18 inches \$380



#### SKY

Reclaimed cedar, copper 18 x 55 inches \$1280



# **MOUNTAIN**

New cedar aluminum 34 inches \$1580

Larger available







# SEA

Reclaimed cedar, copper 55 x 18 inches \$1280





# **SPLASH**

New cedar, copper 32 x 33 inches \$1340





#### **CLAW**

Reclaimed cedar, copper 44 x 32 inches \$1780





# **MIST**

New cedar, copper 55 x 32 inches \$2180

# You describe the space, I will make to fit.

geoff@indigenousinfluences.com



Studio appointment 401 - 88 Lonsdale Avenue North Vancouver, V7M 2E6

3 blocks from SeaBus | 778-833-2298