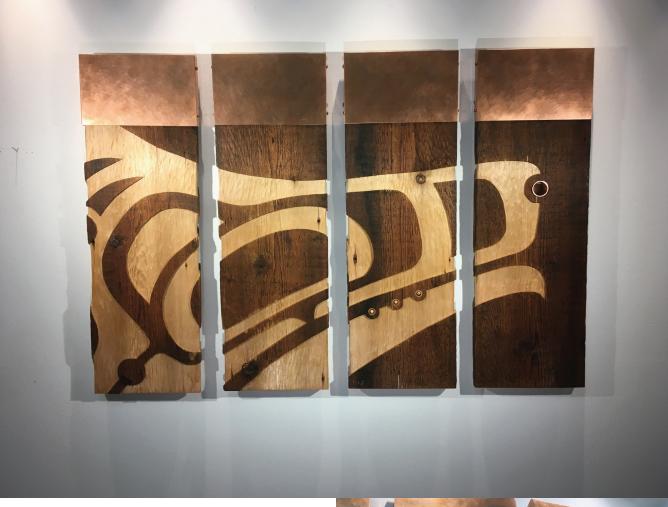

# Scroll through the following pages

Some pieces may be sold.

Have a specific wall in mind?

I can send you size,

price and design options

to fit your space.



#### MINI PANELS

Cedar, copper 6 x 22 inches \$160 each







# SKY

Reclaimed cedar, copper 9 x 36 inches \$440



Reclaimed cedar, copper 10 x 55 inches \$680



# SKY Reclaimed cedar, copper 10 x 55 inches \$680





# FLY

Reclaimed cedar, copper 18 inches \$380



#### SKY

Reclaimed cedar, copper 18 x 55 inches \$1280



# **MOUNTAIN**

New cedar aluminum 34 inches \$1580

Larger available







# SEA

Reclaimed cedar, copper 55 x 18 inches \$1280





# **SPLASH**

New cedar, copper 32 x 33 inches \$1340





#### **CLAW**

Reclaimed cedar, copper 44 x 32 inches \$1780





# **MIST**

New cedar, copper 55 x 32 inches \$2180

# You describe the space, I will make to fit.

geoff@indigenousinfluences.com



Studio appointment 401 - 88 Lonsdale Avenue North Vancouver, V7M 2E6

3 blocks from SeaBus | 778-833-2298