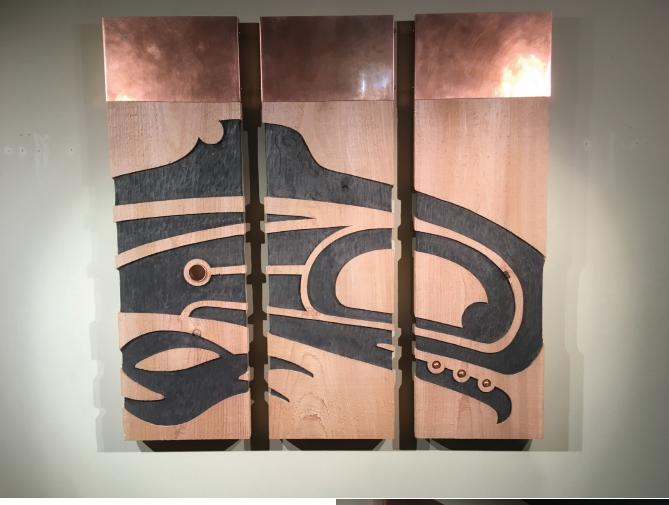

# SKY

Reclaimed cedar, copper 9 x 36 inches \$440

Reclaimed cedar, copper 10 x 55 inches \$680

# SKY Reclaimed cedar, copper 10 x 55 inches \$680