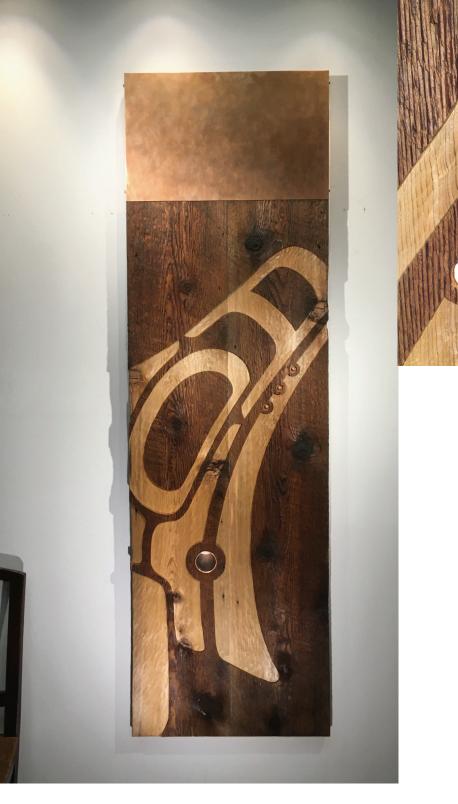

# SKY

Reclaimed cedar, copper 9 x 36 inches \$440

Reclaimed cedar, copper 10 x 55 inches \$680

# SKY Reclaimed cedar, copper 10 x 55 inches \$680

#### SKY

Reclaimed cedar, copper 18 x 55 inches \$1280