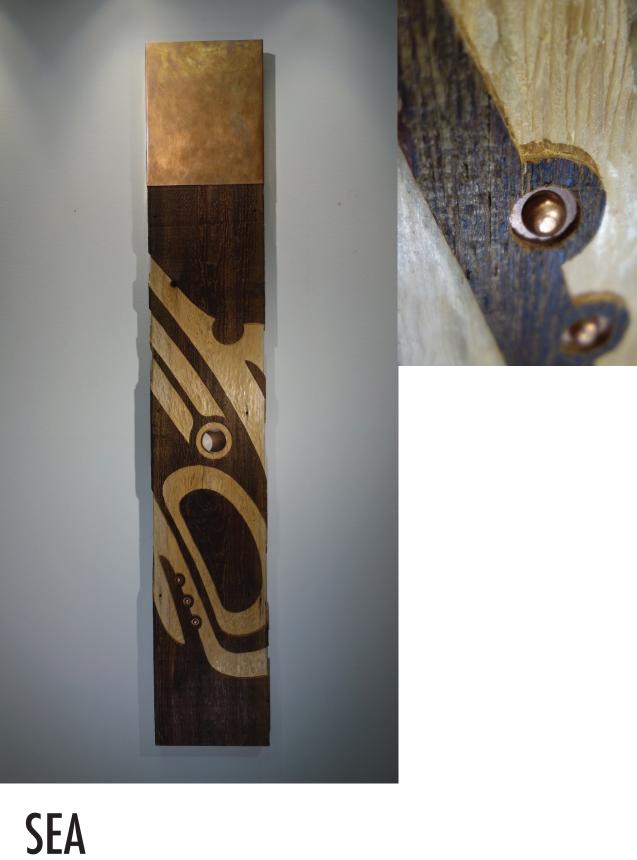

# Scroll through the following pages

Some pieces may be sold.

Have a specific wall in mind?

I can send you size,

price and design options

to fit your space.



#### MINI PANELS

Cedar, copper 6 x 22 inches \$160 each







# SKY

Reclaimed cedar, copper 9 x 36 inches \$440



Reclaimed cedar, copper 10 x 55 inches \$680



# SKY Reclaimed cedar, copper 10 x 55 inches \$680





# FLY

Reclaimed cedar, copper 18 inches \$380



#### SKY

Reclaimed cedar, copper 18 x 55 inches \$1280



# **MOUNTAIN**

New cedar aluminum 34 inches \$1580

Larger available







# SEA

Reclaimed cedar, copper 55 x 18 inches \$1280





# **SPLASH**

New cedar, copper 32 x 33 inches \$1340





#### **CLAW**

Reclaimed cedar, copper 44 x 32 inches \$1780





# **MIST**

New cedar, copper 55 x 32 inches \$2180

# You describe the space, I will make to fit.

geoff@indigenousinfluences.com



Studio appointment 401 - 88 Lonsdale Avenue North Vancouver, V7M 2E6

3 blocks from SeaBus | 778-833-2298