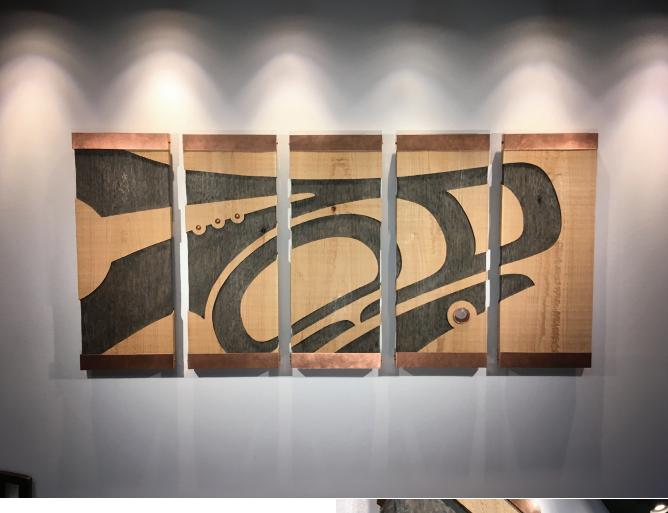

# Scroll through the following pages

Some pieces may be sold.

Have a specific wall in mind?

I can send you size,

price and design options

to fit your space.



#### MINI PANELS

Cedar, copper 6 x 22 inches \$160 each







# SKY

Reclaimed cedar, copper 9 x 36 inches \$440



Reclaimed cedar, copper 10 x 55 inches \$680



# SKY Reclaimed cedar, copper 10 x 55 inches \$680





# FLY

Reclaimed cedar, copper 18 inches \$380



#### SKY

Reclaimed cedar, copper 18 x 55 inches \$1280



# **MOUNTAIN**

New cedar aluminum 34 inches \$1580

Larger available







# SEA

Reclaimed cedar, copper 55 x 18 inches \$1280





# **SPLASH**

New cedar, copper 32 x 33 inches \$1340





#### **CLAW**

Reclaimed cedar, copper 44 x 32 inches \$1780





# **MIST**

New cedar, copper 55 x 32 inches \$2180

# You describe the space, I will make to fit.

geoff@indigenousinfluences.com



Studio appointment 401 - 88 Lonsdale Avenue North Vancouver, V7M 2E6

3 blocks from SeaBus | 778-833-2298