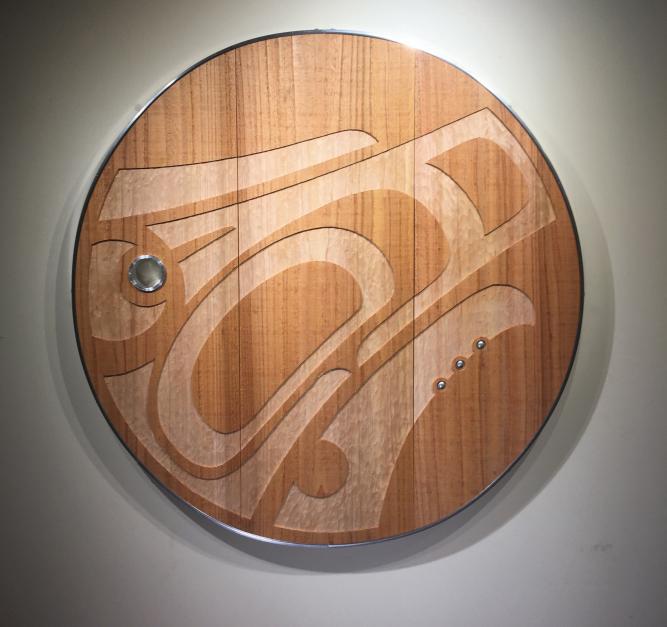

# Scroll through the following pages

Some pieces may be sold.

Have a specific wall in mind?

I can send you size,

price and design options

to fit your space.



#### MINI PANELS

Cedar, copper 6 x 22 inches \$160 each







# SKY

Reclaimed cedar, copper 9 x 36 inches \$440



Reclaimed cedar, copper 10 x 55 inches \$680



# SKY Reclaimed cedar, copper 10 x 55 inches \$680





# FLY

Reclaimed cedar, copper 18 inches \$380



#### SKY

Reclaimed cedar, copper 18 x 55 inches \$1280



# **MOUNTAIN**

New cedar aluminum 34 inches \$1580

Larger available







# SEA

Reclaimed cedar, copper 55 x 18 inches \$1280





# **SPLASH**

New cedar, copper 32 x 33 inches \$1340





#### **CLAW**

Reclaimed cedar, copper 44 x 32 inches \$1780





# **MIST**

New cedar, copper 55 x 32 inches \$2180

# You describe the space, I will make to fit.

geoff@indigenousinfluences.com



Studio appointment 401 - 88 Lonsdale Avenue North Vancouver, V7M 2E6

3 blocks from SeaBus | 778-833-2298