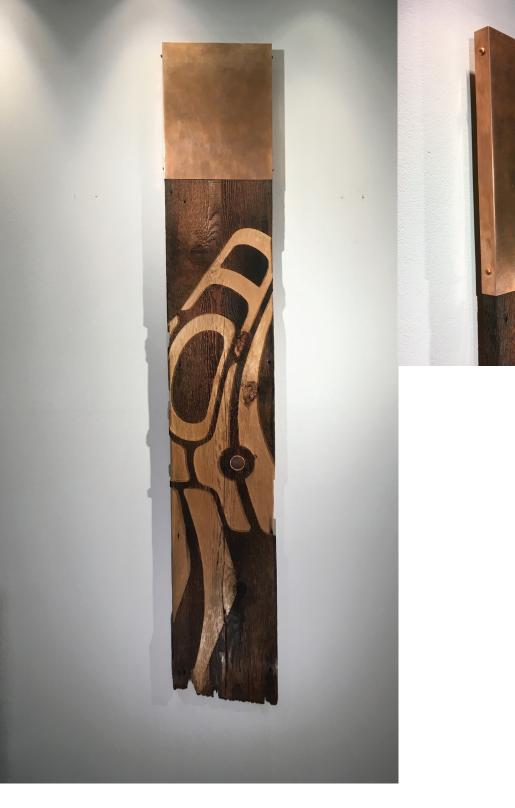

# SKY

Reclaimed cedar, copper 9 x 36 inches \$440

Reclaimed cedar, copper 10 x 55 inches \$680

# SKY Reclaimed cedar, copper 10 x 55 inches \$680

#### SKY

Reclaimed cedar, copper 18 x 55 inches \$1280