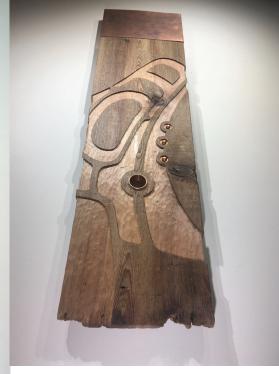

# Scroll through the following pages

Some pieces may be sold.

Have a specific wall in mind?

I can send you size,

price and design options

to fit your space.



#### MINI PANELS

Cedar, copper 6 x 22 inches \$160 each







# SKY

Reclaimed cedar, copper 9 x 36 inches \$440



Reclaimed cedar, copper 10 x 55 inches \$680



# SKY Reclaimed cedar, copper 10 x 55 inches \$680





# FLY

Reclaimed cedar, copper 18 inches \$380



#### SKY

Reclaimed cedar, copper 18 x 55 inches \$1280



# **MOUNTAIN**

New cedar aluminum 34 inches \$1580

Larger available







# SEA

Reclaimed cedar, copper 55 x 18 inches \$1280





# **SPLASH**

New cedar, copper 32 x 33 inches \$1340





#### **CLAW**

Reclaimed cedar, copper 44 x 32 inches \$1780





# **MIST**

New cedar, copper 55 x 32 inches \$2180

# You describe the space, I will make to fit.

geoff@indigenousinfluences.com



Studio appointment 401 - 88 Lonsdale Avenue North Vancouver, V7M 2E6

3 blocks from SeaBus | 778-833-2298