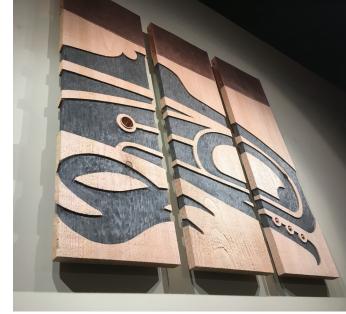

# SKY

Reclaimed cedar, copper 9 x 36 inches \$440

Reclaimed cedar, copper 10 x 55 inches \$680

# SKY Reclaimed cedar, copper 10 x 55 inches \$680