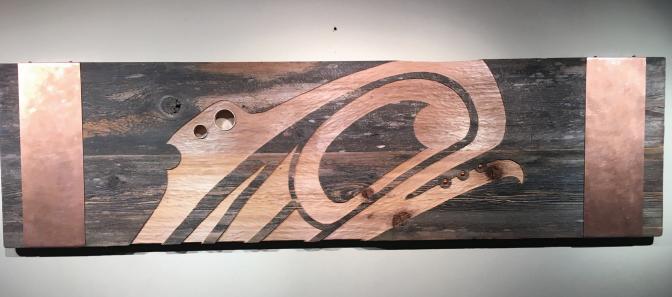

# Scroll through the following pages

Some pieces may be sold.

Have a specific wall in mind?

I can send you size,

price and design options

to fit your space.



#### MINI PANELS

Cedar, copper 6 x 22 inches \$160 each







# SKY

Reclaimed cedar, copper 9 x 36 inches \$440



Reclaimed cedar, copper 10 x 55 inches \$680



# SKY Reclaimed cedar, copper 10 x 55 inches \$680





# FLY

Reclaimed cedar, copper 18 inches \$380



#### SKY

Reclaimed cedar, copper 18 x 55 inches \$1280



# **MOUNTAIN**

New cedar aluminum 34 inches \$1580

Larger available







# SEA

Reclaimed cedar, copper 55 x 18 inches \$1280





# **SPLASH**

New cedar, copper 32 x 33 inches \$1340





#### **CLAW**

Reclaimed cedar, copper 44 x 32 inches \$1780





# **MIST**

New cedar, copper 55 x 32 inches \$2180

# You describe the space, I will make to fit.

geoff@indigenousinfluences.com



Studio appointment 401 - 88 Lonsdale Avenue North Vancouver, V7M 2E6

3 blocks from SeaBus | 778-833-2298