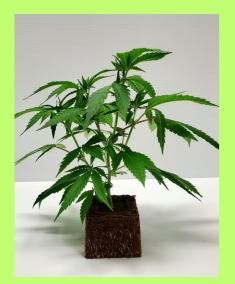

# Pre-Veg program

### Pre-Start plants...

Get a head start with one of our Pre-Starts! These plants are brought to the next level as a second stage between clone and full veg. They are ready to transplant into your ideal growing medium and kick to flower in as little as 2-3 days.

### Limitless options...

Our pre-start program is catered to your specific needs, pick your options and away we grow!

Specifications:

- 3" square coco block or choose your media
- 10-14" plant height
- 14-18 day veg
- Single or double topped
  - Complete IPM program
- Pest & Pathogen free