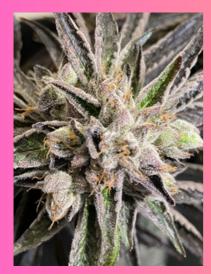

# Funkdafied

## A balanced hybrid of exotic origins...

A rare collaboration between breeders gave birth to truly exotic masterpiece. Trichome drenched flowers of purple and pink hues, a wild aroma and flavour profile coupled with an unreal frosty finish all come together in this unique creation!

### **Baptized in the Funk...**

Originally bred by Solfire Gardens, Funkdafied boasts flavours reminiscent of it's exotic lineage, Funky Charms (Grease Monkey x Rainbow Chip) and Bahama Mama (Tropicanna Cookies x Black Banana). You can expect a fruit smoothie fragrance with an unreal frost coating on trichome drenched tpur and pink flowers.