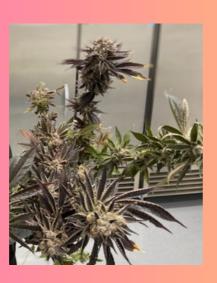

# White Runtz

### 50/50 hybrid

This highly sought after cultivar was phenotyped in house to produce possibly the best version of this cultivar available on the market today. An exotic lineage of the very well known Zkittlez and Gelato strains, White Runtz ticks all the boxes for production, colours, potency and taste.

### Runtz is the name, beast is the strain...

If what you're looking for is enormous "Wow" potential then this is the one for you! White Runtz has record breaking THC and Terpene potential, a whopper for production capability and beautiful colours, aromas and taste. This is a market favourite that is sure to please even the most hard to please growers and consumers alike!