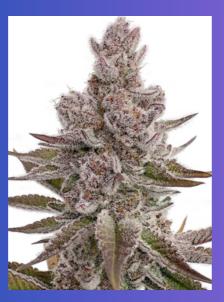

# **Apple Fritter**

### A well balanced hybrid...

The result of a careful breeding process that combines the genetics of two classic strains, Sour Apple and Animal Cookies, Apple Fritter is a tasty treat that made the High Times' 2016 "World's Strongest Strains" list. Let the consumers know to be prepared for a hard-hitting high while enjoying a flavourful cannabis experience!

## Take a bite out of this tasty treat...

Introducing Apple Fritter, one of the most recent additions from our extensive legacy strain bank and now added to our collection of premium cannabis production strains. This cultivar is a well balanced hybrid that boasts a deliciously sweet and tangy flavour profile reminiscent of freshly baked apple fritters, an attractive bouquet of colours and a thick frosty coating on every nug.