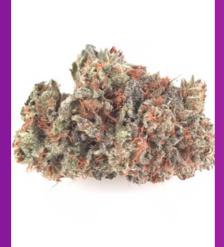

# **Apple Fritter**

### A well balanced hybrid...

The result of a careful breeding process that combines the genetics of two classic strains, Sour Apple and Animal Cookies, Apple Fritter is a tasty treat that made the High Times' 2016 "World's Strongest Strains" list. Let the consumers know to be prepared for a hard-hitting high while enjoying a flavourful cannabis experience!

## Take a bite out of this tasty treat...

Introducing Apple Fritter, one of the most recent additions from our extensive legacy strain bank and now added to our collection of premium cannabis production strains. This cultivar is a well balanced hybrid that boasts a deliciously sweet and tangy flavour profile reminiscent of freshly baked apple fritters, an attractive bouquet of colours and a thick frosty coating on every nug.