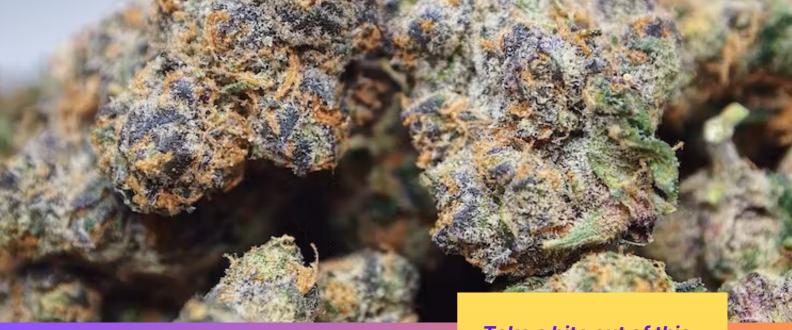

# **Apple Fritter**

### A well balanced hybrid...

The result of a careful breeding process that combines the genetics of two classic strains, Sour Apple and Animal Cookies, Apple Fritter is a tasty treat that made the High Times' 2016 "World's Strongest Strains" list. Let the consumers know to be prepared for a hard-hitting high while enjoying a flavourful cannabis experience!

## Take a bite out of this tasty treat...

Introducing Apple Fritter, one of the most recent additions from our extensive legacy strain bank and now added to our collection of premium cannabis production strains. This cultivar is a well balanced hybrid that boasts a deliciously sweet and tangy flavour profile reminiscent of freshly baked apple fritters, an attractive bouquet of colours and a thick frosty coating on every nug.