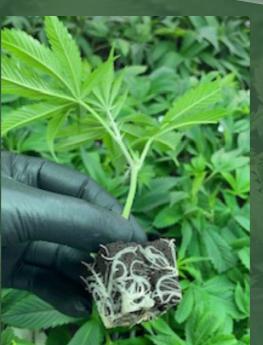

# Pre-Veg program

### Pre-Start plants...

Get a head start with one of our Pre-Starts! These plants are brought to the next level as a second stage between clone and full veg. They are ready to transplant into your ideal growing medium and kick to flower in as little as 2-3 days.

### Limitless options...

Our pre-start program is catered to your specific needs, pick your options and away we grow!

Specifications:

- 3" square coco block or choose your media
- 10-14" plant height
- 14-18 day veg
- Single or double topped
  - Complete IPM program
- Pest & Pathogen free

### Efficiency is the name of the game...

At Life Cycle Botanics, we understand the necessity to be as efficient as possible at all times - and how better to increase efficiency than by reducing your vegetative times. Pre-Veg Our dedicated program allows clients to reserve space and let our team take care of the starting work for you! Our Pre-Start plant option is ideal for those seeking maximum efficiency while allowing you to custom veg your plant in its final stages before kicking it into flower. We also offer custom options to suit your particular needs, reducing your veg time and sometimes eliminating it all together depending on your growing setup. Ask one of us for more details and we will customize and all inclusive pricing plan!