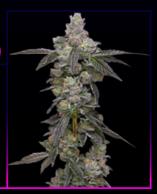

# **Apple Fritter**

### A well balanced hybrid...

The result of a careful breeding process that combines the genetics of two classic strains, Sour Apple and Animal Cookies, Apple Fritter is a tasty treat that made the High Times' 2016 "World's Strongest Strains" list. Let the consumers know to be prepared for a hard-hitting high while enjoying a flavourful cannabis experience!

#### Grower's Information...

Apple Fritter is a vigorous, hearty strain with a high tolerance to different environmental conditions and grower's traits. It has a moderately aggressive veg speed and features thick stalks and large leaves. A bit of extra maintenance will reward the attentive grower!

## Take a bite out of this tasty treat...

Introducing Apple Fritter, one of the most recent additions from our extensive legacy strain bank and now added to our collection of premium cannabis production strains. This cultivar is a well balanced hybrid that boasts a deliciously sweet and tangy flavour profile reminiscent of freshly baked apple fritters, an attractive bouquet of colours and a thick frosty coating on every nug.

| Yield:       | Moderate-Heavy |
|--------------|----------------|
| Flower Time: | 9-10 weeks     |
| Height:      | Medium-Tall    |
| Veg Speed:   | Standard/Fast  |
| THC Range:   | 26-29%         |