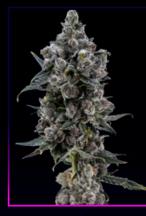

# **Apple Fritter**

### A well balanced hybrid...

The result of a careful breeding process that combines the genetics of two classic strains, Sour Apple and Animal Cookies, Apple Fritter is a tasty treat that made the High Times' 2016 "World's Strongest Strains" list. Let the consumers know to be prepared for a hard-hitting high while enjoying a flavourful cannabis experience!

## Take a bite out of this tasty treat...

Introducing Apple Fritter, one of the most recent additions from our extensive legacy strain bank and now added to our collection of premium cannabis production strains. This cultivar is a well balanced hybrid that boasts a deliciously sweet and tangy flavour profile reminiscent of freshly baked apple fritters, an attractive bouquet of colours and a thick frosty coating on every nug.