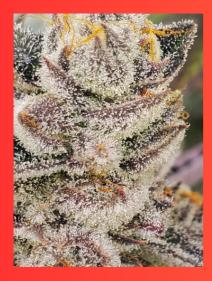

## Grape Gas (Grape Pie x Jet Fel Gelato)

- Pungent Grape terps laced with strong petrol notes.
- High THC
- Strong natural resilience and excellent bud structure
- Slightly purple tinted flowers