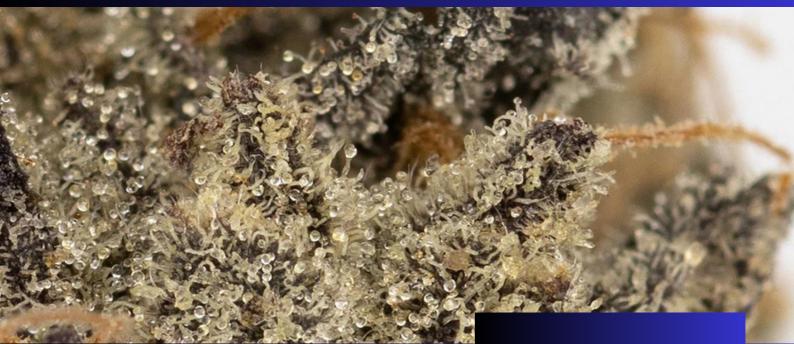

## A balanced hybrid of exotic origins...

A rare collaboration between breeders gave birth to truly exotic masterpiece. Trichome drenched flowers of purple and pink hues, a wild aroma and flavour profile coupled with an unreal frosty finish all come together in this unique creation!

### **Baptized in the Funk...**

Originally bred by Solfire Gardens, Funkdafied boasts flavours reminiscent of it's exotic lineage, Funky Charms (Grease Monkey x Rainbow Chip) and Bahama Mama (Tropicanna Cookies x Black Banana). You can expect a fruit smoothie fragrance with an unreal frost coating on trichome drenched tpur and pink flowers.