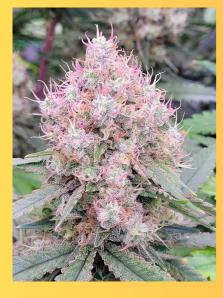

# White Runtz

### 50/50 hybrid

This highly sought after cultivar was phenotyped in house to produce possibly the best version of this cultivar available on the market today. An exotic lineage of the very well known Zkittlez and Gelato strains, White Runtz ticks all the boxes for production, colours, potency and taste.

### Runtz is the name, beast is the strain...

If what you're looking for is enormous "Wow" potential then this is the one for you! White Runtz has record breaking THC and Terpene potential, a whopper for production capability and beautiful colours, aromas and taste. This is a market favourite that is sure to please even the most hard to please growers and consumers alike!