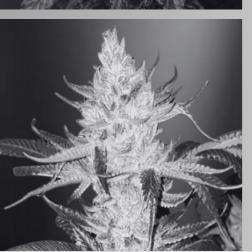

# Funkdafied

## A balanced hybrid of exotic origins...

A rare collaboration between breeders gave birth to truly exotic masterpiece. Trichome drenched flowers of purple and pink hues, a wild aroma and flavour profile coupled with an unreal frosty finish all come together in this unique creation!

### **Baptized in the Funk...**

Originally bred by Solfire Gardens, Funkdafied boasts flavours reminiscent of it's exotic lineage, Funky Charms (Grease Monkey x Rainbow Chip) and Bahama Mama (Tropicanna Cookies x Black Banana). You can expect a fruit smoothie fragrance with an unreal frost coating on trichome drenched tpur and pink flowers.