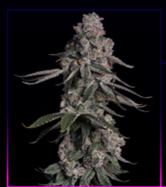

# **Galactic Cake**

#### Elevate your senses...

Seeking a cosmic cannabis experience that will take you to new heights? Look no further! Galactic Cake is a stellar creation that is the result of meticulous legacy breeding techniques and a deep passion for quality. Embrace the extraordinary and prepare to redefine your cannabis journey...

### Grower's Information...

Galactic Cake is a relatively low maintenance plant featuring a medium height profile. evenly spaced branching and internodal spacing and a medium size leaf. It is highly responsive to the tedious grower and will show rewarding results maintenance without high requirements!

### Join the Cosmic Cannabis Revolution...

Prepare to be enchanted by mesmerizing fragrance, a heavenly oasis of flavours and embark on a mind expanding voyage to the stars!

Celestial aromas, a stellar experience and a galaxy of effects make this exotic hybrid one that will transcend the consumer into a whole new dimension!

| <u>Yield:</u>       | Heavy     |
|---------------------|-----------|
| <u>Flower Time:</u> | 8-9 weeks |
| <u>Height:</u>      | Medium    |
| <u>Veg Speed:</u>   | Moderate  |
| <u>THC Range:</u>   | 26%+      |