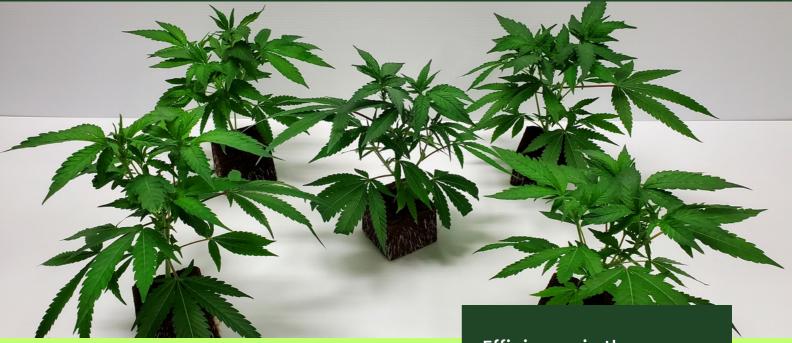

# Pre-Veg program

### Pre-Start plants...

Get a head start with one of our Pre-Starts! These plants are brought to the next level as a second stage between clone and full veg. They are ready to transplant into your ideal growing medium and kick to flower in as little as 2-3 days.

### Limitless options...

Our pre-start program is catered to your specific needs, pick your options and away we grow!

Specifications:

- 3" square coco block or choose your media
- 10-14" plant height
- 14-18 day veg
- Single or double topped
  - Complete IPM program
- Pest & Pathogen free

### Efficiency is the name of the game...

At Life Cycle Botanics, we understand the necessity to be as efficient as possible at all times - and how better to increase efficiency than by reducing your vegetative times. Pre-Veg Our dedicated program allows clients to reserve space and let our team take care of the starting work for you! Our Pre-Start plant option is ideal for those seeking maximum efficiency while allowing you to custom veg your plant in its final stages before kicking it into flower. We also offer custom options to suit your particular needs, reducing your veg time and sometimes eliminating it all together depending on your growing setup. Ask one of us for more details and we will customize and all inclusive pricing plan!