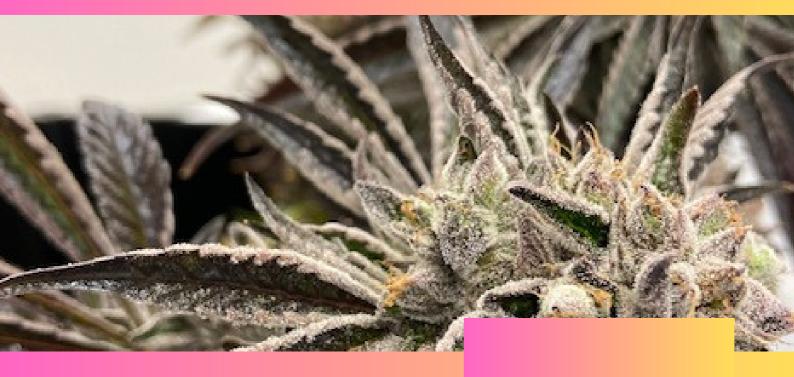

# **Jelly Breath**

### 90% Indica hybrid

Bred by an unknown breeder, Jelly Breath brings to light what a combination of OG Kush Breath lineage can do with the right genetic crossing. Record high THC levels and a generous Terpene profile have resulted from this magical combination of it's widely known parents.

## A strain of legendary proportions...

Dense green & purple nugs and thick, frosty, crystal white trichomes are but two of the gorgeous features of this elite strain.

Coupled with enormous potential for production and high THC levels will ensure satisfaction for even the most hard to please growers and consumers alike!