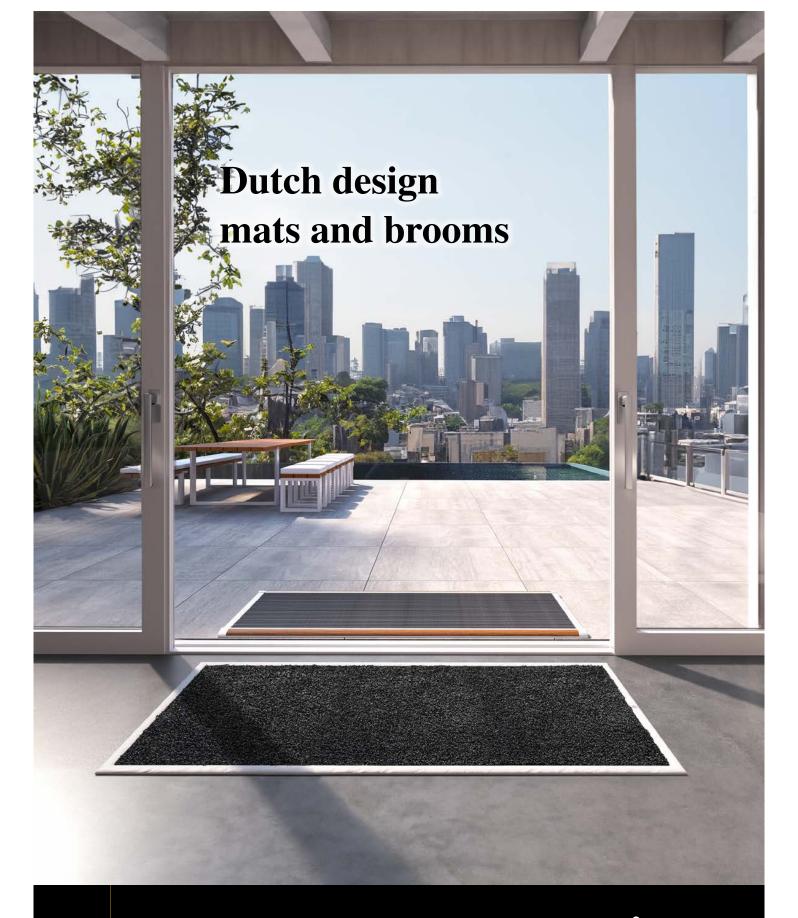

# MATS AND BROOMS

With the RiZZ | Outdoor and Indoor mats and brooms, RiZZ delivers exclusive design products that do justice to the carefully chosen style of your home or terrace. Not only will you make a perfect first impression at the entrance, but you will enjoy the luxury of these mats every time you step over your threshold. The unique RiZZ mats are applicable at every passage from outside to inside. Whether at the front, back or patio doors, one will always suit your situation and style. The mats are available in three standard sizes and three modern colors, with the option of a teak inlay. For a perfect fit choose a custom size mat. The stylish RiZZ | Outdoor and Indoor brooms complete the range with a matching design. In addition to the exclusive look, all RiZZ products excel in functionality and durability.

# **OUTDOOR AND INDOOR MAT**

The outdoor mat scrapes the dirt from your shoes, the indoor mat dries the sole. The brush strips in the outdoor mat remove 80% more dirt than other mats. Unique benefit is that the dirt falls between these strips and is then drained by rain or blown away by wind. Combined with a solid aluminum frame, the mat forms a strong and durable product that you will enjoy for 10+ years to come. The indoor mat has a top quality interior which has up to 80% more absorption capacity. Unique to the indoor mat is also that the non-slip underlay does not contain chemicals that can affect a wooden or marble floor. This mat is finished with a genuine leather edge. Because of this edge finish, it matches very nicely with the outdoor mat.

# A luxurious entrance at every door