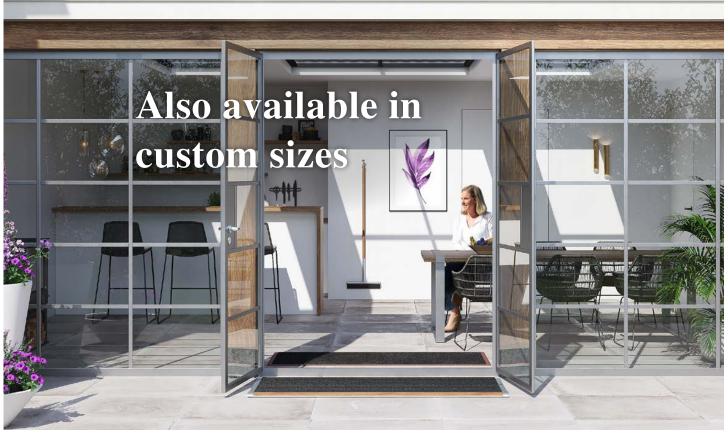

# MATS AND BROOMS

With the RiZZ | Outdoor and Indoor mats and brooms, RiZZ delivers exclusive design products that do justice to the carefully chosen style of your home or terrace. Not only will you make a perfect first impression at the entrance, but you will enjoy the luxury of these mats every time you step over your threshold. The unique RiZZ mats are applicable at every passage from outside to inside. Whether at the front, back or patio doors, one will always suit your situation and style. The mats are available in three standard sizes and three modern colors, with the option of a teak inlay. For a perfect fit choose a custom size mat. The stylish RiZZ | Outdoor and Indoor brooms complete the range with a matching design. In addition to the exclusive look, all RiZZ products excel in functionality and durability.

For sizes and colors please see the back of the brochure.