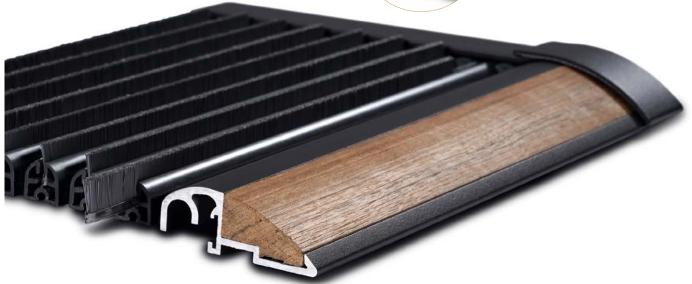

# **OUTDOOR AND INDOOR MAT**

The outdoor mat scrapes the dirt from your shoes, the indoor mat dries the sole. The brush strips in the outdoor mat remove 80% more dirt than other mats. Unique benefit is that the dirt falls between these strips and is then drained by rain or blown away by wind. Combined with a solid aluminum frame, the mat forms a strong and durable product that you will enjoy for 10+ years to come. The indoor mat has a top quality interior which has up to 80% more absorption capacity. Unique to the indoor mat is also that the non-slip underlay does not contain chemicals that can affect a wooden or marble floor. This mat is finished with a genuine leather edge. Because of this edge finish, it matches very nicely with the outdoor mat.

# **OPEN STRUCTURE**

Dirt falls through the open spaces between the strips and will be washed away by rain or blown away by wind.

# ICONIC BRUSH STRIPS

Scrapes 80% more dirt from the soles of shoes, even with profiled soles

MASSIVE TEAK INLAY

Can be treated or will beautifully fade into a grey color by nature.

ROBUST ALUMINUM FRAME

A solid and rust-free frame ensures 10+ years of durability