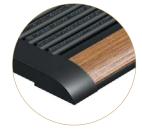

# **OUTDOOR AND INDOOR MAT**

The outdoor mat scrapes the dirt from your shoes, the indoor mat dries the sole. The brush strips in the outdoor mat remove 80% more dirt than other mats. Unique benefit is that the dirt falls between these strips and is then drained by rain or blown away by wind. Combined with a solid aluminum frame, the mat forms a strong and durable product that you will enjoy for 10+ years to come. The indoor mat has a top quality interior which has up to 80% more absorption capacity. Unique to the indoor mat is also that the non-slip underlay does not contain chemicals that can affect a wooden or marble floor. This mat is finished with a genuine leather edge. Because of this edge finish, it matches very nicely with the outdoor mat.

# ICONIC BRUSH STRIPS

Scrapes 80% more dirt from the soles of shoes, even with profiled soles

MASSIVE TEAK INLAY

Can be treated or will beautifully fade into a grey color by nature.

ROBUST ALUMINUM FRAME

A solid and rust-free frame ensures 10+ years of durability