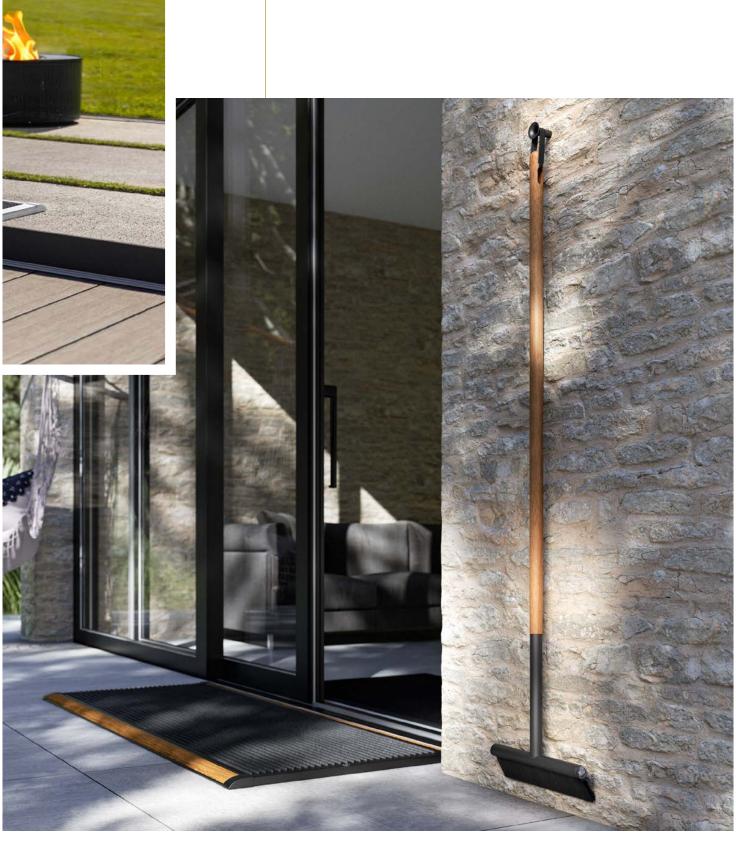

# **OUTDOOR AND INDOOR MAT**

The outdoor mat scrapes the dirt from your shoes, the indoor mat dries the sole. The brush strips in the outdoor mat remove 80% more dirt than other mats. Unique benefit is that the dirt falls between these strips and is then drained by rain or blown away by wind. Combined with a solid aluminum frame, the mat forms a strong and durable product that you will enjoy for 10+ years to come. The indoor mat has a top quality interior which has up to 80% more absorption capacity. Unique to the indoor mat is also that the non-slip underlay does not contain chemicals that can affect a wooden or marble floor. This mat is finished with a genuine leather edge. Because of this edge finish, it matches very nicely with the outdoor mat.

# RIZZ OUTDOOR AND INDOOR BROOMS

The brooms have a closed structure. As a result, the dirt does not stick in the broom, but is actually swept away. The outdoor broom is robust with sturdy brushes for coarser dirt, the indoor broom has softer brushes for finer dirt and dust. Available in the same colors as the mats, they form a beautiful design concept for keeping the house and terrace clean.

# **Experience luxury,** quality and durability