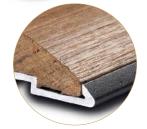

# ICONIC BRUSH STRIPS

Scrapes 80% more dirt from the soles of shoes, even with profiled soles

MASSIVE TEAK INLAY

Can be treated or will beautifully fade into a grey color by nature.

ROBUST ALUMINUM FRAME

A solid and rust-free frame ensures 10+ years of durability