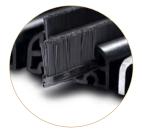

# RIZZ OUTDOOR AND INDOOR BROOMS

The brooms have a closed structure. As a result, the dirt does not stick in the broom, but is actually swept away. The outdoor broom is robust with sturdy brushes for coarser dirt, the indoor broom has softer brushes for finer dirt and dust. Available in the same colors as the mats, they form a beautiful design concept for keeping the house and terrace clean.