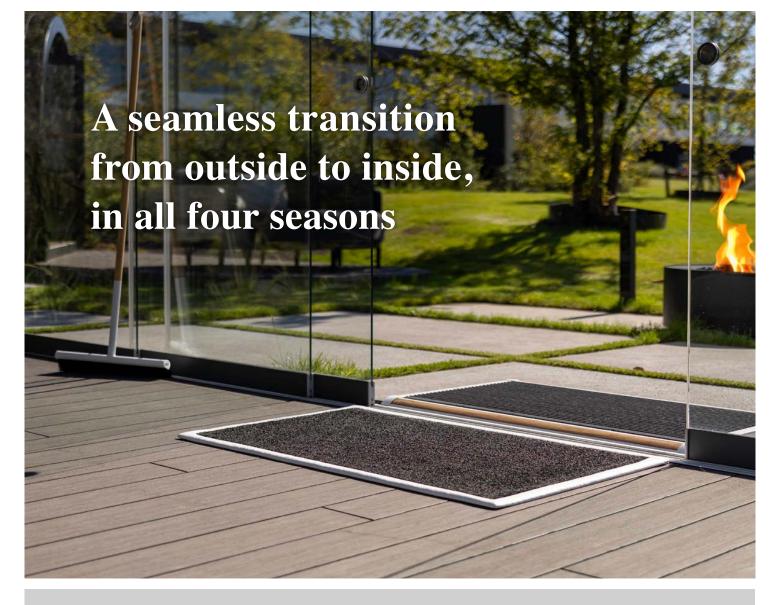

# **OUTDOOR AND INDOOR MAT**

The outdoor mat scrapes the dirt from your shoes, the indoor mat dries the sole. The brush strips in the outdoor mat remove 80% more dirt than other mats. Unique benefit is that the dirt falls between these strips and is then drained by rain or blown away by wind. Combined with a solid aluminum frame, the mat forms a strong and durable product that you will enjoy for 10+ years to come. The indoor mat has a top quality interior which has up to 80% more absorption capacity. Unique to the indoor mat is also that the non-slip underlay does not contain chemicals that can affect a wooden or marble floor. This mat is finished with a genuine leather edge. Because of this edge finish, it matches very nicely with the outdoor mat.

# **Experience luxury,** quality and durability