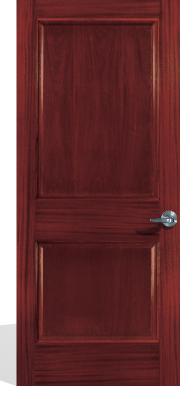

## MAHOGANY

CLEAR CL07

CHOCOLATE CH15

ALPINE AL07

GRASSLAND GR07

RAVINE RA07

SAVANNA SA07

TIMBER TI07

PLAIN SLICED MAHOGANY STILE & RAIL (TIMBER FINISH)