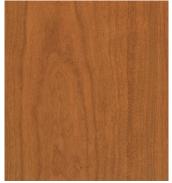

## CHERRY

CHOCOLATE CH15

ALPINE AL07

GRASSLAND GR07

OASIS OA07

R

RIVERSTONE RI15

RAVINE RA07

PLAIN SLICED CHERRY 5 PANEL (RAISED & RIM BANDED) WITH OGEE STICKING (SAVANNA FINISH)

TIMBER TI07

WHEAT WH07