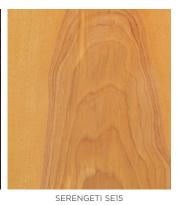

COLOR AND FINISH OPTIONS AVAILABLE FROM VT ARCHITECTURAL WOOD DOORS FOR THE HERITAGE AND ARTISTRY COLLECTIONS.

#### RED OAK

CLEAR CL07

CHOCOLATE CH15

SERENGETI SE15

ALPINE AL07

GRASSLAND GR07

RAVINE RA07

TIMBER TI07