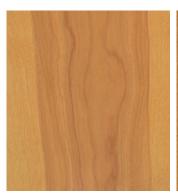

COLOR AND FINISH OPTIONS AVAILABLE FROM VT ARCHITECTURAL WOOD DOORS FOR THE HERITAGE AND ARTISTRY COLLECTIONS.

# NATURAL BIRCH

ALPINE AL07

GRASSLAND GR07

RAVINE RA07

SAVANNA SA07

TIMBER TI07

ONYX ON15

NATURAL BIRCH (CLEAR FINISH)