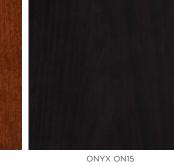

SAVANNA SA07

WHEAT WH07

ONYX ON15

RED OAK (RAVINE FINISH)

RESTORATION RE15

7

To ensure satisfaction, order a free sample to review before making your final decision. VT Industries distributors stock 3" x 5" samples to expedite the color approval process. Please contact your sales representative or distributor to request physical samples. This brochure should not be used for final color selection.

# NATURAL BIRCH

ALPINE AL07

GRASSLAND GR07

RAVINE RA07

SAVANNA SA07

TIMBER TI07

ONYX ON15

NATURAL BIRCH (CLEAR FINISH)