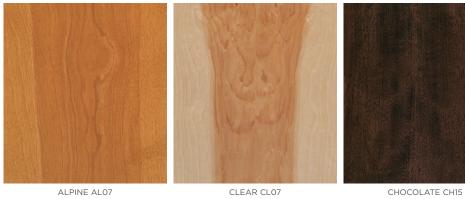

COLOR AND FINISH OPTIONS AVAILABLE FROM VT ARCHITECTURAL WOOD DOORS FOR THE HERITAGE AND ARTISTRY COLLECTIONS.

#### RED OAK

CLEAR CL07

CHOCOLATE CH15

SERENGETI SE15

ALPINE AL07

GRASSLAND GR07

RAVINE RA07

TIMBER TI07