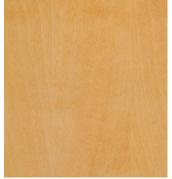

### NATURAL VS. SELECT WHITE

Certain wood veneers—most notably maple, birch and ash—contain both heartwood and sapwood when natural is specified. These heartwood/sapwood combinations can create marked color contrasts across the finished face veneer, possibly causing an undesirable effect. By specifying "select white" veneer, only sapwood will be used so color variations will be minimized, thus creating a more uniform appearance across the door face.

"Natural" face veneer

"Select White" face veneer