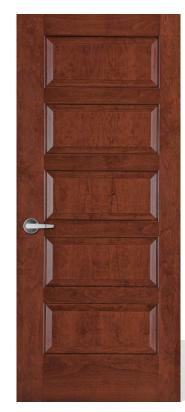

PLAIN SLICED MAHOGANY STILE & RAIL (TIMBER FINISH)

PLAIN SLICED CHERRY 5 PANEL (RAISED & RIM BANDED) WITH OGEE STICKING (SAVANNA FINISH)

TIMBER TI07

WHEAT WH07