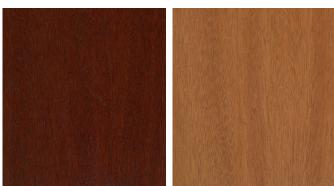

### NATURAL VS. SELECT WHITE

Certain wood veneers—most notably maple, birch and ash—contain both heartwood and sapwood when natural is specified. These heartwood/sapwood combinations can create marked color contrasts across the finished face veneer, possibly causing an undesirable effect. By specifying "select white" veneer, only sapwood will be used so color variations will be minimized, thus creating a more uniform appearance across the door face.

"Natural" face veneer

"Select White" face veneer