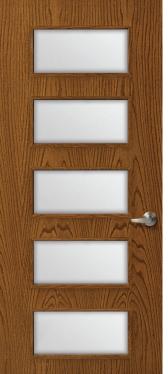

PLAIN SLICED CHERRY 5 PANEL (RAISED & RIM BANDED) WITH OGEE STICKING (SAVANNA FINISH)

TIMBER TI07

WHEAT WH07