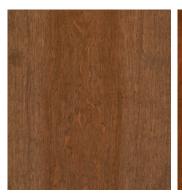

COLOR AND FINISH OPTIONS AVAILABLE FROM VT ARCHITECTURAL WOOD DOORS FOR THE HERITAGE AND ARTISTRY COLLECTIONS.

## CHERRY

CHOCOLATE CH15

ALPINE AL07

GRASSLAND GR07

OASIS OA07

R

RIVERSTONE RI15

RAVINE RA07