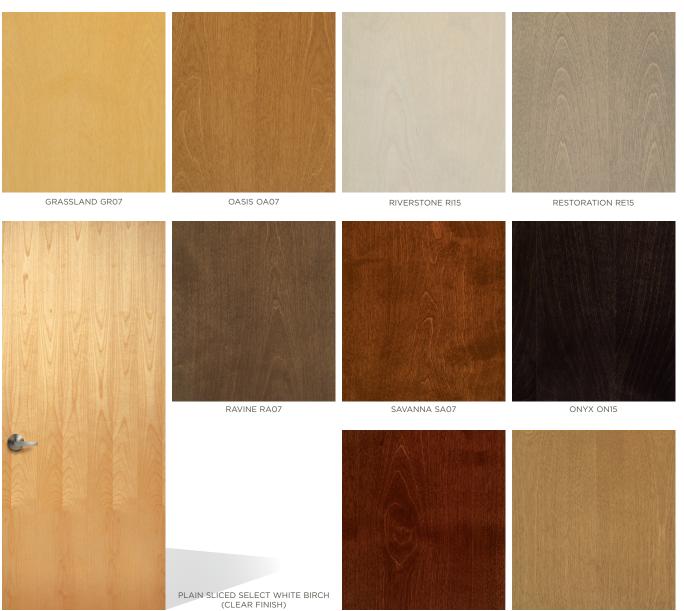

COLOR AND FINISH OPTIONS AVAILABLE FROM VT ARCHITECTURAL WOOD DOORS FOR THE HERITAGE AND ARTISTRY COLLECTIONS.

# NATURAL BIRCH

ALPINE AL07

GRASSLAND GR07

RAVINE RA07

SAVANNA SA07

TIMBER TI07

ONYX ON15

NATURAL BIRCH (CLEAR FINISH)

RESTORATION RE15