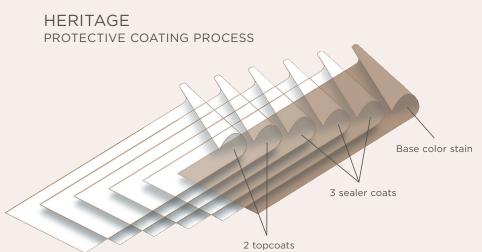

- UV cured factory finish to meet WDMA TR-8 and AWS System 9 is standard.
- For high-profile projects, custom color matching available.
- A wide variety of VT color choices is available with only a 2-3 week lead time.
- Three sealer coats and two topcoats shield and protect flush doors.
- Advanced computer automation flawlessly applies each coat, and a computer-controlled automatic system provides durable, even coats.
- Optional anti-microbial coating available.