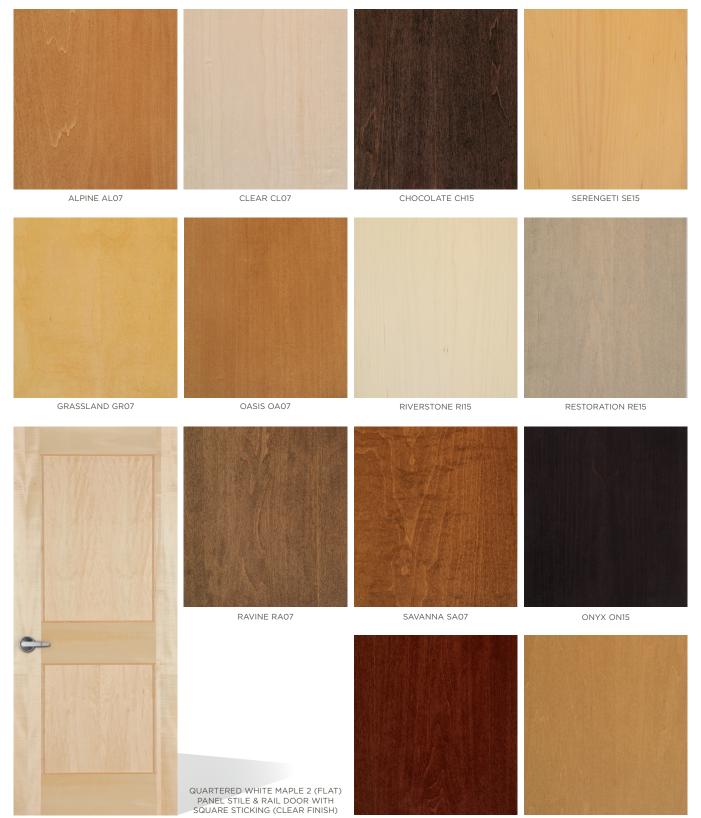

COLOR AND FINISH OPTIONS AVAILABLE FROM VT ARCHITECTURAL WOOD DOORS FOR THE HERITAGE AND ARTISTRY COLLECTIONS.

#### RED OAK

CLEAR CL07

CHOCOLATE CH15

SERENGETI SE15

ALPINE AL07

GRASSLAND GR07

RAVINE RA07

TIMBER TI07

SAVANNA SA07

WHEAT WH07

ONYX ON15

RED OAK (RAVINE FINISH)

RESTORATION RE15

7

To ensure satisfaction, order a free sample to review before making your final decision. VT Industries distributors stock 3" x 5" samples to expedite the color approval process. Please contact your sales representative or distributor to request physical samples. This brochure should not be used for final color selection.

#### SELECT WHITE BIRCH

CHOCOLATE CH15

SERENGETI SE15

TIMBER TI07

# NATURAL BIRCH

ALPINE AL07

GRASSLAND GR07

RAVINE RA07

SAVANNA SA07

TIMBER TI07

ONYX ON15

NATURAL BIRCH (CLEAR FINISH)

RESTORATION RE15

# SELECT WHITE MAPLE

TIMBER TI07

## MAHOGANY

CLEAR CL07

CHOCOLATE CH15

ALPINE AL07

GRASSLAND GR07

RAVINE RA07

SAVANNA SA07

TIMBER TI07

## CHERRY

CHOCOLATE CH15

ALPINE AL07

GRASSLAND GR07

OASIS OA07

R

RIVERSTONE RI15

RAVINE RA07

PLAIN SLICED CHERRY 5 PANEL (RAISED & RIM BANDED) WITH OGEE STICKING (SAVANNA FINISH)

TIMBER TI07

WHEAT WH07