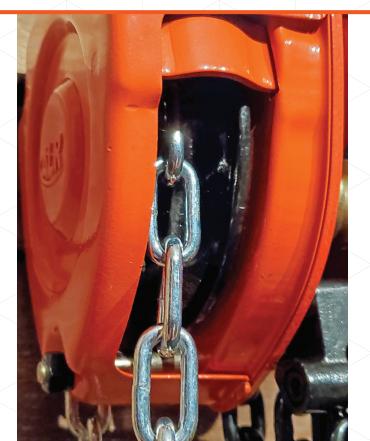

OVERLOAD PROTECTION ADDS AN EXTENDED LAYER OF PROTECTION TO THE USER OF THE HOIST AND THE HOIST ITSELF.

It's not uncommon for a worker to rig a load without knowing the exact weight of what they are lifting. Overload protection prevents lifting or pulling damaging loads beyond the rated capacity of the hoist and when triggered, as well as injury to personnel.

OVERLOAD PROTECTION WILL ACTIVATE AT APPROXIMATELY 150% OF RATED LOAD.