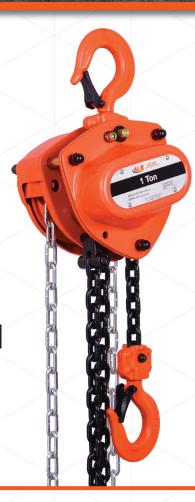

## **STRENGTH**

- Atlas Lifting & Rigging Premium hoists are designed for pulling, lifting and positioning loads on the toughest job site.
- Engineered for the harshest of environments and delivering exceptional durability to meet your toughest demands.

## SAFETY

- Loaded with industry leading safety features to keep you safe on the job site.
- Compact design is light weight and durable for confined spaces and heavy loads.

## RELIABILITY

- Built to the highest tolerances and with the best materials so you know it will last.
- We Upgraded everything on our hoists US-made Extreme Grease, Gears, Bearings, Braking System, Load Carrying Side Plates, Chrome Plated Corrosive Resistant Internal Parts, Welded Pinion Shafts, Handle Grips, Hooks, Safety Latches, Chain.. You name it and we have upgraded it.