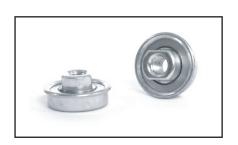

## **EAGLE BEARING, LTD.**

P.O. BOX 327 NEWBURGH, IN 47629-0327 TEL: (812) 491-9667 FAX: (812) 491-9668 www.eaglebearing.com eaglesales@eaglebearing.com

|          | Size           | Description    | Dimensions in Inches |           |                      |         |                  |         |  |
|----------|----------------|----------------|----------------------|-----------|----------------------|---------|------------------|---------|--|
| Item No. |                |                | Outside Dia.<br>A    | Bore<br>B | Front Extension<br>T | С       | Flange Dia.<br>F | D       |  |
| 89250    | 1 1/8" x 5/16" | Rocker Bearing | 1.128 - 1.124        | .319      | .333329              | .293289 | 1.268 - 1.252    | .555547 |  |
| 89251    | 1 1/8" x 1/4"  | Rocker Bearing | 1.132 - 1.126        | .264      | .325321              | .297293 | 1.268 - 1.252    | .555547 |  |