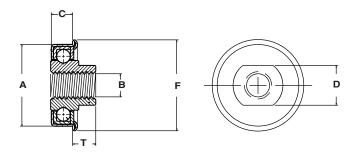

## **EAGLE BEARING, LTD.**

P.O. BOX 327 NEWBURGH, IN 47629-0327 TEL: (812) 491-9667 FAX: (812) 491-9668 www.eaglebearing.com eaglesales@eaglebearing.com

|          | Size           | Description    | Dimensions in Inches |           |                      |         |                  |         |  |
|----------|----------------|----------------|----------------------|-----------|----------------------|---------|------------------|---------|--|
| Item No. |                |                | Outside Dia.<br>A    | Bore<br>B | Front Extension<br>T | С       | Flange Dia.<br>F | D       |  |
| 89250    | 1 1/8" x 5/16" | Rocker Bearing | 1.128 - 1.124        | .319      | .333329              | .293289 | 1.268 - 1.252    | .555547 |  |
| 89251    | 1 1/8" x 1/4"  | Rocker Bearing | 1.132 - 1.126        | .264      | .325321              | .297293 | 1.268 - 1.252    | .555547 |  |

|          | Size        | Description    | Dimensions in Inches |           |         |         |      |      |  |
|----------|-------------|----------------|----------------------|-----------|---------|---------|------|------|--|
| Item No. |             |                | Outside Dia.<br>A    | Bore<br>B | Т       | С       | F    | D    |  |
| 89252    | 7/8" x 1/4" | Rocker Bearing | .874866              | .264      | .539528 | .266258 | .433 | .430 |  |
|          |             |                |                      |           |         |         |      |      |  |