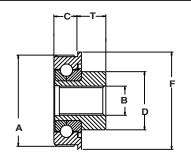

## **EAGLE BEARING, LTD.**

P.O. BOX 327 NEWBURGH, IN 47629-0327 TEL: (812) 491-9667 FAX: (812) 491-9668 www.eaglebearing.com eaglesales@eaglebearing.com

|          | Size           | Description    | Dimensions in Inches |           |                      |         |                  |         |  |
|----------|----------------|----------------|----------------------|-----------|----------------------|---------|------------------|---------|--|
| Item No. |                |                | Outside Dia.<br>A    | Bore<br>B | Front Extension<br>T | С       | Flange Dia.<br>F | D       |  |
| 89250    | 1 1/8" x 5/16" | Rocker Bearing | 1.128 - 1.124        | .319      | .333329              | .293289 | 1.268 - 1.252    | .555547 |  |
| 89251    | 1 1/8" x 1/4"  | Rocker Bearing | 1.132 - 1.126        | .264      | .325321              | .297293 | 1.268 - 1.252    | .555547 |  |

|          | Size        | Description    | Dimensions in Inches |           |         |         |      |      |  |
|----------|-------------|----------------|----------------------|-----------|---------|---------|------|------|--|
| Item No. |             |                | Outside Dia.<br>A    | Bore<br>B | Т       | С       | F    | D    |  |
| 89252    | 7/8" x 1/4" | Rocker Bearing | .874866              | .264      | .539528 | .266258 | .433 | .430 |  |
|          |             |                |                      |           |         |         |      |      |  |

|          |               |                  | Dimensions in Inches |            |                      |         |                  |         |  |
|----------|---------------|------------------|----------------------|------------|----------------------|---------|------------------|---------|--|
| Item No. | Size          | Description      | Outside Dia.<br>A    | Tread<br>B | Front Extension<br>T | С       | Flange Dia.<br>F | D       |  |
| 83218    | 1 1/8" x 3/8" | Kaurlled Bearing | 1.135-1.125          | 3/8" - 16  | .327317              | .345335 | 1.250 - 1.240    | .750740 |  |
|          |               |                  |                      |            |                      |         |                  |         |  |