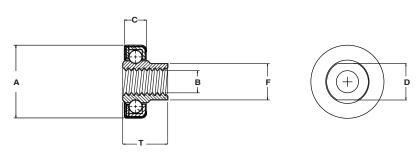

|          |               |                  | Dimensions in Inches |            |                      |         |                  |         |  |
|----------|---------------|------------------|----------------------|------------|----------------------|---------|------------------|---------|--|
| Item No. | Size          | Description      | Outside Dia.<br>A    | Tread<br>B | Front Extension<br>T | С       | Flange Dia.<br>F | D       |  |
| 83218    | 1 1/8" x 3/8" | Kaurlled Bearing | 1.135-1.125          | 3/8" - 16  | .327317              | .345335 | 1.250 - 1.240    | .750740 |  |
|          |               |                  |                      |            |                      |         |                  |         |  |