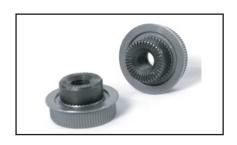

|          |               |                  | Dimensions in Inches |            |                      |         |                  |         |  |
|----------|---------------|------------------|----------------------|------------|----------------------|---------|------------------|---------|--|
| Item No. | Size          | Description      | Outside Dia.<br>A    | Tread<br>B | Front Extension<br>T | С       | Flange Dia.<br>F | D       |  |
| 83218    | 1 1/8" x 3/8" | Kaurlled Bearing | 1.135-1.125          | 3/8" - 16  | .327317              | .345335 | 1.250 - 1.240    | .750740 |  |
|          |               |                  |                      |            |                      |         |                  |         |  |