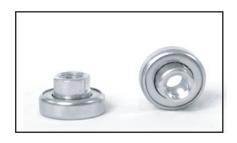

|          |               |                  | Dimensions in Inches |            |                      |         |                  |         |  |
|----------|---------------|------------------|----------------------|------------|----------------------|---------|------------------|---------|--|
| Item No. | Size          | Description      | Outside Dia.<br>A    | Tread<br>B | Front Extension<br>T | С       | Flange Dia.<br>F | D       |  |
| 83218    | 1 1/8" x 3/8" | Kaurlled Bearing | 1.135-1.125          | 3/8" - 16  | .327317              | .345335 | 1.250 - 1.240    | .750740 |  |
|          |               |                  |                      |            |                      |         |                  |         |  |