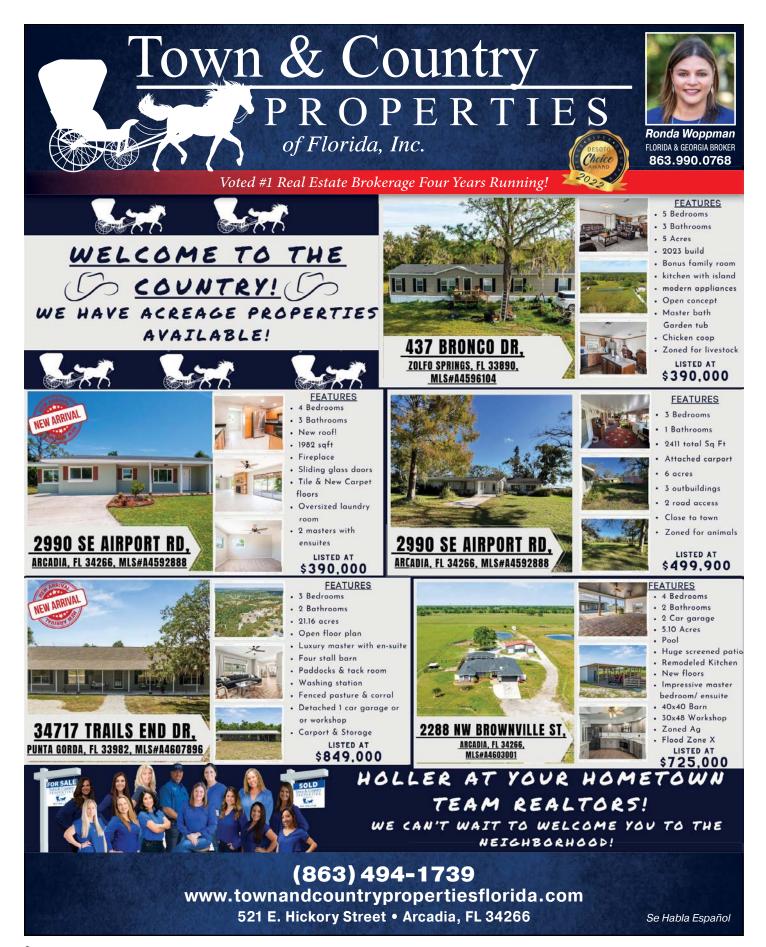

# 11634 SW Lemon Ave Arcadia, FL 34269

MLS# C7490382 \$269,900

Se Habla Espanol

IR

2 bedroom/2 bathroom

\$30k

**Price** 

Reduction

- 👉 Oversized Lot
- 🚖 Almost 2000 sq ft
- 👉 2022 Metal Roof
- 11x15 Concrete Patio
- Sellers Offering \$10k Credit

to assist you **SEVEN DAYS A WEEK!** 

**Charla Miethke** 941.336.9775

Kavla Shelfer 863.303.4898 Maribel Carrillo 863.990.2853