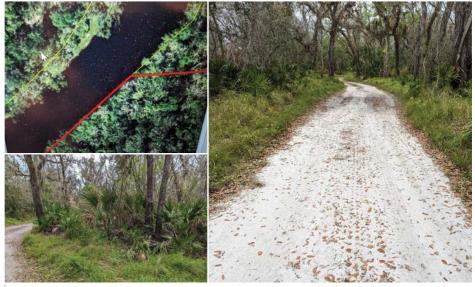

# **BACK ON THE MARKET**

This 2.67 acre lot offers 230 feet on the Peace River. The lot is zoned A-10 and is currently unimproved. Seller had environmental inspector view the property and those results are available to interested parties. The property is also on an unimproved road with 280 feet of frontage. There are other houses in the general vicinity and most seem to have free flowing wells or using solar or generator power. The same for the homes that are nearby. This property as it is can offer a lot of recreational fun with some privacy. The Seller , while asking \$178,000, is very motivated and will consider offers. (Seller finance tho, is not offered)

MLS# C7488260 ASKING \$178,000

# Jean Vitali

Contact this agent:

- **&** 863.990.5106
- 🔽 jean1711@gmail.com
- www.jeanvitali.com