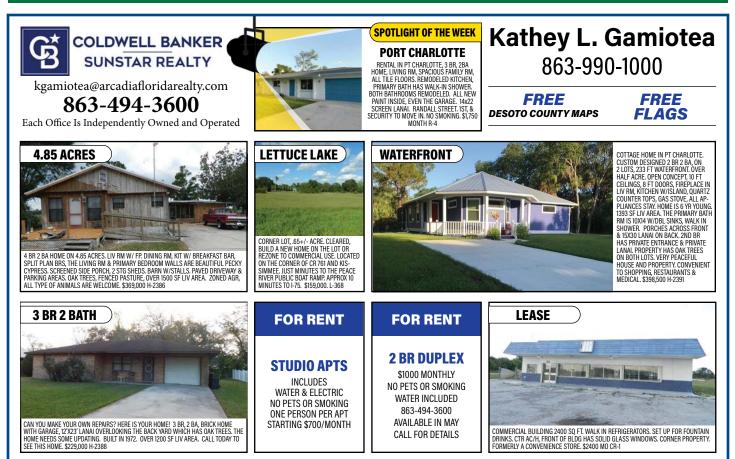

# Featured Listing

# 11634 SW Lemon Ave Arcadia, FL 34269

MLS# C7490382 \$269,900

Se Habla Espanol

IR

2 bedroom/2 bathroom

\$30k

**Price** 

Reduction

- 👉 Oversized Lot
- 🚖 Almost 2000 sq ft
- 👉 2022 Metal Roof
- 11x15 Concrete Patio
- Sellers Offering \$10k Credit

to assist you **SEVEN DAYS A WEEK!** 

**Charla Miethke** 941.336.9775

Kavla Shelfer 863.303.4898 Maribel Carrillo 863.990.2853

# **BACK ON THE MARKET**

This 2.67 acre lot offers 230 feet on the Peace River. The lot is zoned A-10 and is currently unimproved. Seller had environmental inspector view the property and those results are available to interested parties. The property is also on an unimproved road with 280 feet of frontage. There are other houses in the general vicinity and most seem to have free flowing wells or using solar or generator power. The same for the homes that are nearby. This property as it is can offer a lot of recreational fun with some privacy. The Seller , while asking \$178,000, is very motivated and will consider offers. (Seller finance tho, is not offered)

MLS# C7488260 ASKING \$178,000

# Jean Vitali

Contact this agent:

- **&** 863.990.5106
- 🔽 jean1711@gmail.com
- www.jeanvitali.com