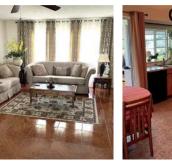

Heads Up on upcoming property. This is a 3 Bedroom and 2 Bath double wide mobile home on it's own lot. The home is partially furnished, comes with all kitchen appliances and a washer & dryer. Nice large eat in kitchen as well as breakfast bar and nice sized pantry. Inside laundry room with back yard access, as well as an enclosed screened room. Out back is a storage shed and the home has a carport. The roof was replaced in 2016. The home is a 2005 and has 1344 sq ft under air. More info soon as we wait for all paperwork to be completed.