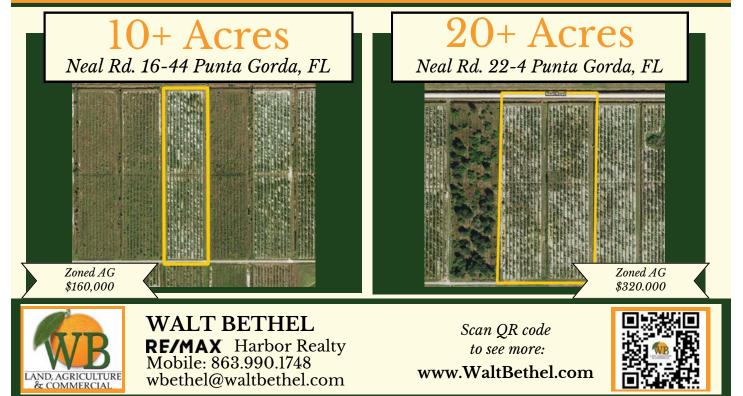

5692 NE McIntyre Rd. Arcadia, FL

Versatile Farm on 37+ Acres 6,800sqft Building with loading docks \$975,000

Former Blueberry Farm, 3/2

Mobile Home & 3,200 sqft barn

\$875,000

WALT BETHEL **RE/MAX** Harbor Realty Mobile: 863.990.1748 wbethel@waltbethel.com

Just Listed

40+ Acres

1291 NE Hansel Ave Arcadia. FL

Scan QR code to see more: www.WaltBethel.com

40 piece Emmett Kelly Jr. Figures (all sizes) Throw • Book • Stuffed Doll 10 Wall 8x10 Pictures Framed Emmett Lamp called "Home Cooking"