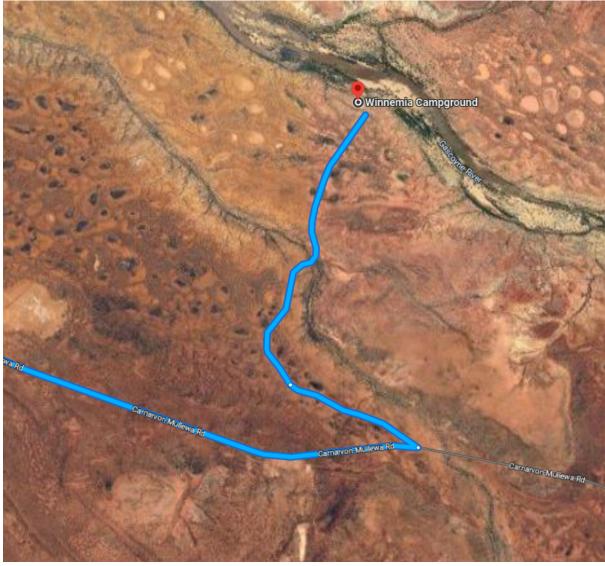

#### From Carnarvon (from the BP Truckstop)

- Head east on the North West Coastal Highway for 6km
- Turn right onto the Carnarvon-Mullewa Road
- Follow the Carnarvon-Mullewa Road for 131km
- Turn left onto Mardathuna Road (keep an eye out for Winnemia signage)
- Continue on Mardathuna Road for approximately 4km