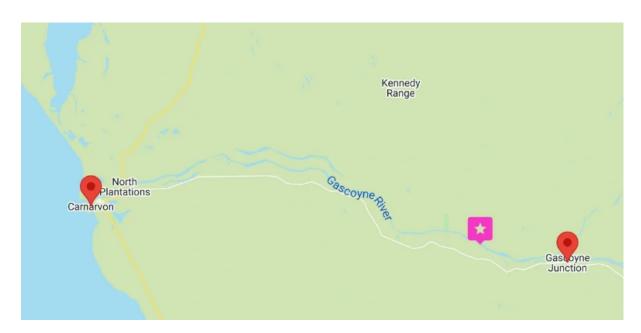

#### Where are we?

Winnemia Campground is located on the banks of the Gascoyne River, 150km east of Carnarvon., and 36km west of the townsite of Gascoyne Junction.

Access is via the Kennedy Range Loop Road (Mardathuna Road), off the Carnarvon-Mullewa Road), Gascoyne River, Murchison, Western Australia 6705.