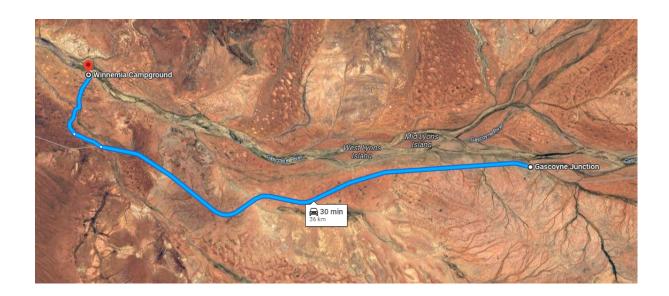

## From Gascoyne Junction

- Head north-west on the Carnarvon-Mullewa Road towards Carnarvon (for approximately 30km)
- Turn right onto Mardathuna Road (keep an eye out for Winnemia signage)
- Continue on Mardathuna Road for approximately 4km