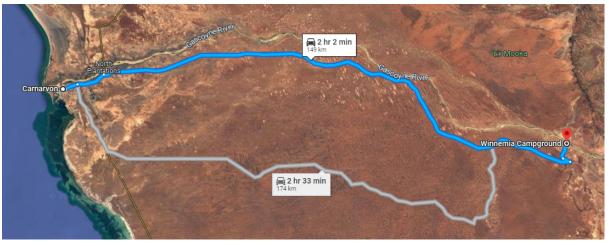

#### From Carnarvon (from the BP Truckstop)

- Head east on the North West Coastal Highway for 6km
- Turn right onto the Carnarvon-Mullewa Road
- Follow the Carnarvon-Mullewa Road for 131km
- Turn left onto Mardathuna Road (keep an eye out for Winnemia signage)
- Continue on Mardathuna Road for approximately 4km