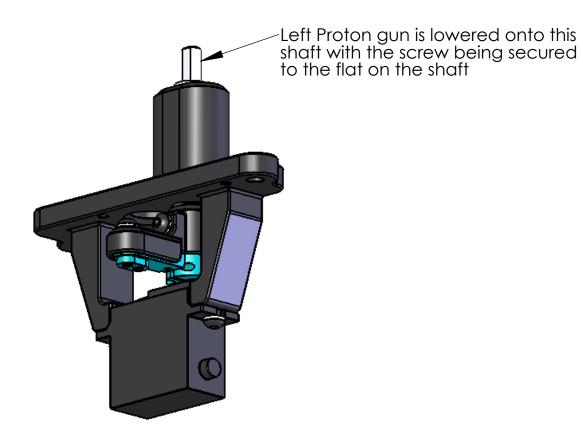

## Notes:

- Item 2 Bearings will vary in fit from firm to a fraction loose ensure not to lose
  Item 3 When un/securing the servo to Item 1 carefully move the cable to the side
  Item 5 When securing the shaft to the pivot horn secure bolt to flat of the shaft
  Item 6 Blue Servo Horn has 2 very small screws not drawn that clamp to the servo shaft
  as well as a screw locking the servo horn down to the servo shaft
  Item 9 Ensure washers are kept safe when guns are removed