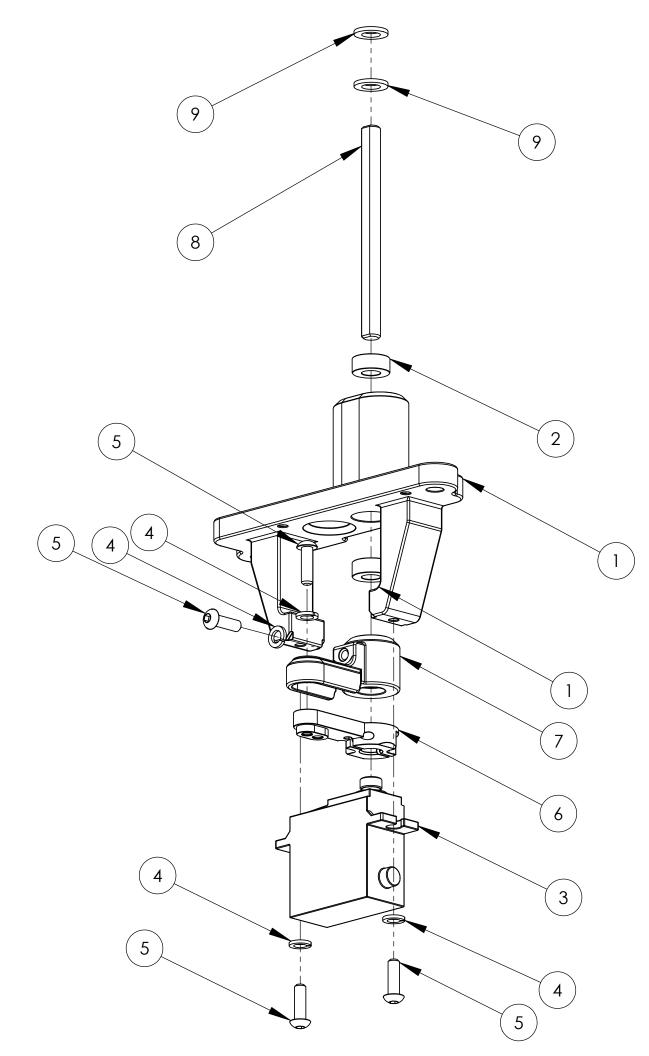

## LEFT Proton Gun Mech Assembly

## Notes:

- Item 2 Bearings will vary in fit from firm to a fraction loose ensure not to lose
  Item 3 When un/securing the servo to Item 1 carefully move the cable to the side
  Item 5 When securing the shaft to the pivot horn secure bolt to flat of the shaft
  Item 6 Blue Servo Horn has 2 very small screws not drawn that clamp to the servo shaft
  as well as a screw locking the servo horn down to the servo shaft
  Item 9 Ensure washers are kept safe when guns are removed

Bolts to secure mech to playfield are not shown but install into the outer holes provided

Ensure Spring washers are used and nip up bolts so to avoid stripping of threads and cracking of parts - the spring washers are critical

| ITEM NO. | Part Description                                | Notes | QTY. |
|----------|-------------------------------------------------|-------|------|
| 1        | 3DP - Playfield Proton LHS Base v2              |       | 1    |
| 2        | Bearing - Roller - 5mm ID x 10mm OD x 4mm thick |       | 2    |
| 3        | Servo - DGServo 505NF STD                       |       | 1    |
| 4        | Washer - 3mm Spring - Zinc                      |       | 4    |
| 5        | Button Screw - 3mm x 10mm Allen Headed - Black  |       | 4    |
| 6        | Servo - Horn Blue Aluminium                     |       | 1    |
| 7        | 3DP - Pivot Horn v2                             |       | 1    |
| 8        | SS - Proton Pivot Shaft v2                      |       | 1    |
| 9        | Washer - 5mm x 9mm - SS                         |       | 2    |